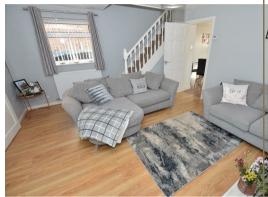

Set back with off-road parking, gated access to the side, front lawn and porch leading into the main living space.

NB: The property benefits from double glazing and central heating throughout.

The living area offers well proportioned accommodation with aspect to the front and side with stairs to the first floor, inset gas fire and surround with connecting door into the kitchen diner which spans the full width of the property with aspect over the garden. The kitchen itself offers a range of wall and base units with integral appliances, inset sink and space for American style fridge freezer.