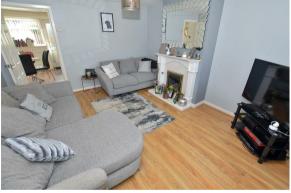

Set back with off-road parking, gated access to the side, front lawn and porch leading into the main living space.

NB: The property benefits from double glazing and central heating throughout.

The living area offers well proportioned accommodation with aspect to the front and side with stairs to the first floor, inset gas fire and surround with connecting door into the kitchen diner which spans the full width of the property with aspect over the garden. The kitchen itself offers a range of wall and base units with integral appliances, inset sink and space for American style fridge freezer.