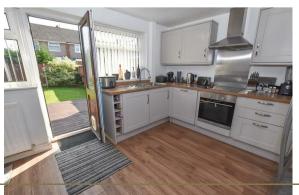

Set back with off-road parking, gated access to the side, front lawn and porch leading into the main living space.

NB: The property benefits from double glazing and central heating throughout.

The living area offers well proportioned accommodation with aspect to the front and side with stairs to the first floor, inset gas fire and surround with connecting door into the kitchen diner which spans the full width of the property with aspect over the garden. The kitchen itself offers a range of wall and base units with integral appliances, inset sink and space for American style fridge freezer.