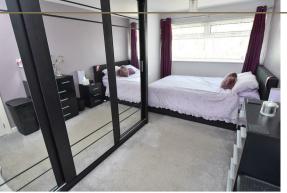

Making your way upstairs the landing provides access to all rooms with a side aspect. 3 Bedrooms in total, two of which are doubles and one single.

The contemporary bathroom offers a white suite which incorporates a bath with shower above and screen, wash hand basin and WC, tiled walls and chrome heated towel rail.