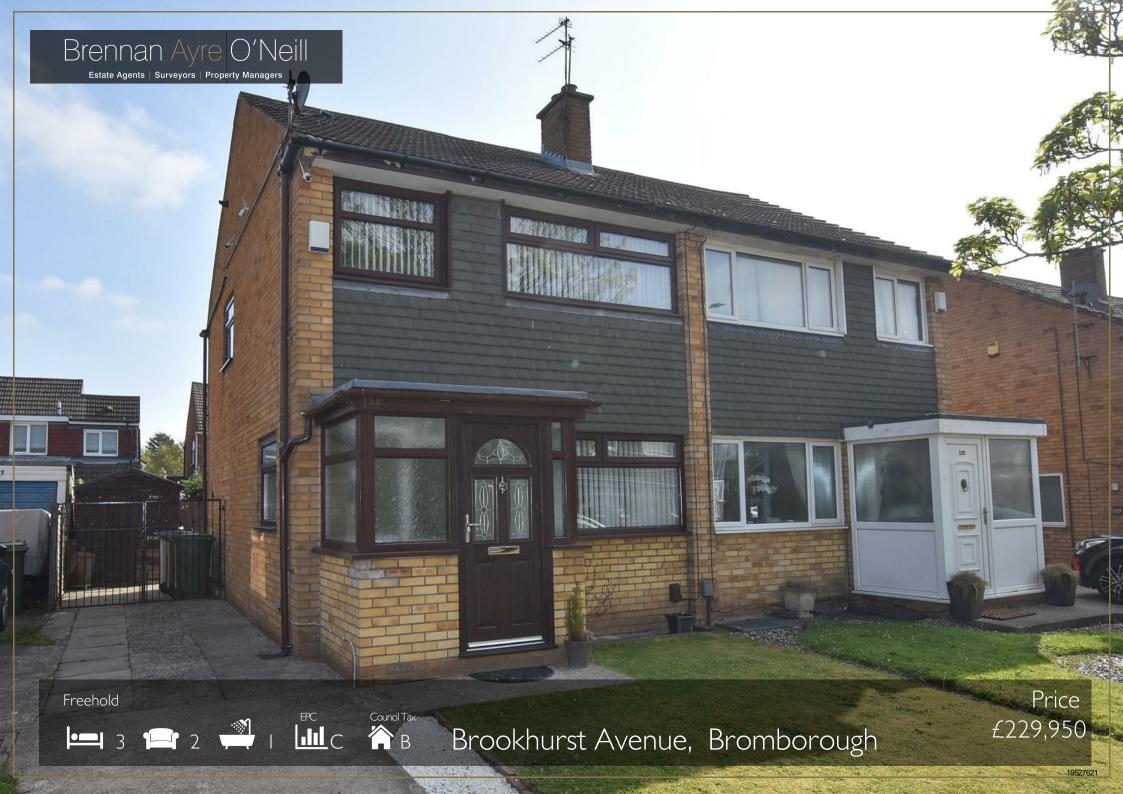

We introduce to you another "Move in ready" property, which offers contemporary fittings with an open plan dining kitchen which overlooks the rear garden with 3 bedrooms upstairs and a contemporary bathroom. Arrange your viewing today...

Set back with off-road parking, gated access to the side, front lawn and porch leading into the main living space.

NB: The property benefits from double glazing and central heating throughout.

The living area offers well proportioned accommodation with aspect to the front and side with stairs to the first floor, inset gas fire and surround with connecting door into the kitchen diner which spans the full width of the property with aspect over the garden. The kitchen itself offers a range of wall and base units with integral appliances, inset sink and space for American style fridge freezer.