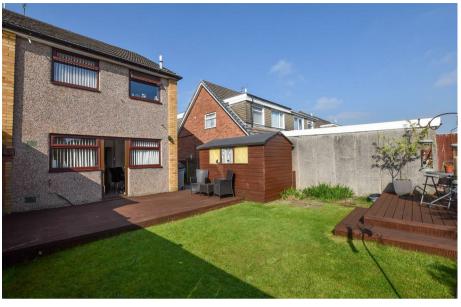

To the immediate rear we have a raised decked area which steps down to the lawn with access to the side and a further decked area, space for shed and fence boundaries.