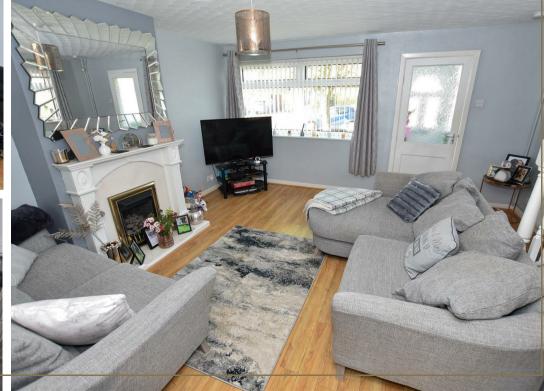

Set back with off-road parking, gated access to the side, front lawn and porch leading into the main living space.

NB: The property benefits from double glazing and central heating throughout.

The living area offers well proportioned accommodation with aspect to the front and side with stairs to the first floor, inset gas fire and surround with connecting door into the kitchen diner which spans the full width of the property with aspect over the garden. The kitchen itself offers a range of wall and base units with integral appliances, inset sink and space for American style fridge freezer.