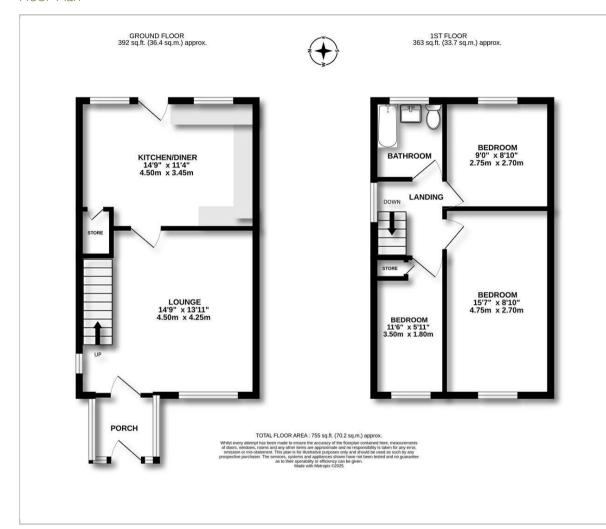

ire and surround with connecting door into the kitchen diner which spans the full width of the property with aspect over the garden. The kitchen itself offers a range of wall and base units with integral appliances, inset sink and space for American style fridge freezer.

Making your way upstairs the landing provides access to all rooms with a side aspect. 3 Bedrooms in total, two of which are doubles and one single.

The contemporary bathroom offers a white suite which incorporates a bath with shower above and screen, wash hand basin and WC, tiled walls and chrome heated towel rail.

To the immediate rear we have a raised decked area which steps down to the lawn with access to the side and a further decked area, space for shed and fence boundaries.

























## Floor Plan









## Viewing

Please contact our Brennan Ayre O'Neill - Bromborough Office on 0151 343 9060 if you wish to arrange a viewing appointment for this property or require further information.

These particulars, whilst believed to be accurate are set out as a general outline only for guidance and do not constitute any part of an offer or contract. Intending purchasers should not rely on them as statements of representation of fact, but must satisfy themselves by inspection or otherwise as to their accuracy. No person in this firms employment has the authority to make or give any representation or warranty in respect of the property.



12 High Street, Bromborough, Wirral, CH62 7HA Tel: 0151 343 9060 Email: Bromborough@b-a-o.com WWW.b-a-o.com