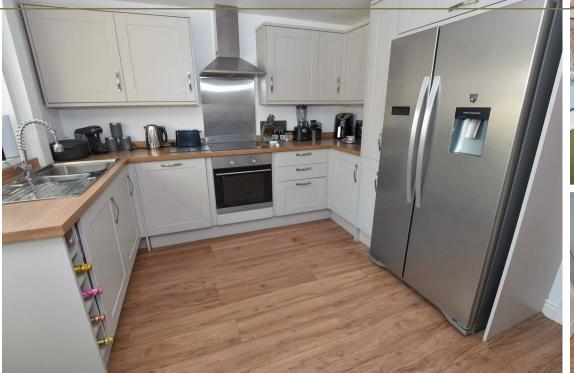

Set back with off-road parking, gated access to the side, front lawn and porch leading into the main living space.

NB: The property benefits from double glazing and central heating throughout.

The living area offers well proportioned accommodation with aspect to the front and side with stairs to the first floor, inset gas fire and surround with connecting door into the kitchen diner which spans the full width of the property with aspect over the garden. The kitchen itself offers a range of wall and base units with integral appliances, inset sink and space for American style fridge freezer.