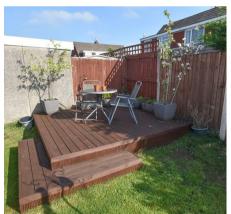

To the immediate rear we have a raised decked area which steps down to the lawn with access to the side and a further decked area, space for shed and fence boundaries.