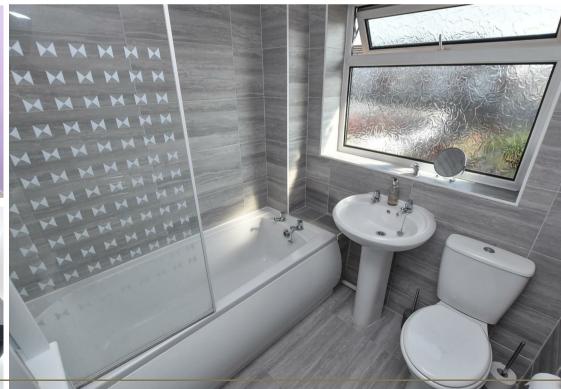

Making your way upstairs the landing provides access to all rooms with a side aspect. 3 Bedrooms in total, two of which are doubles and one single.

The contemporary bathroom offers a white suite which incorporates a bath with shower above and screen, wash hand basin and WC, tiled walls and chrome heated towel rail.