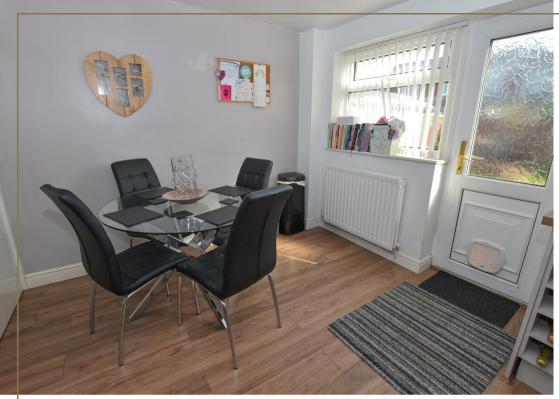

Set back with off-road parking, gated access to the side, front lawn and porch leading into the main living space.

NB: The property benefits from double glazing and central heating throughout.

The living area offers well proportioned accommodation with aspect to the front and side with stairs to the first floor, inset gas fire and surround with connecting door into the kitchen diner which spans the full width of the property with aspect over the garden. The kitchen itself offers a range of wall and base units with integral appliances, inset sink and space for American style fridge freezer.