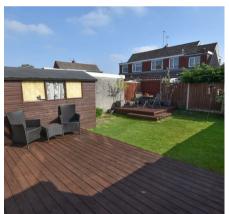

To the immediate rear we have a raised decked area which steps down to the lawn with access to the side and a further decked area, space for shed and fence boundaries.