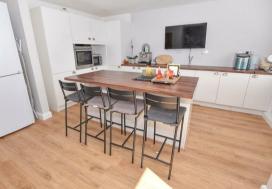

Whilst to the rear you will be blown away... Open plan living kitchen offering a wide range of wall and base units finished in white with complimentary worktops, central island and breakfast bar integral appliances and space for fridge freezer. French doors open onto the garden and connecting door into the downstairs shower room and WC.