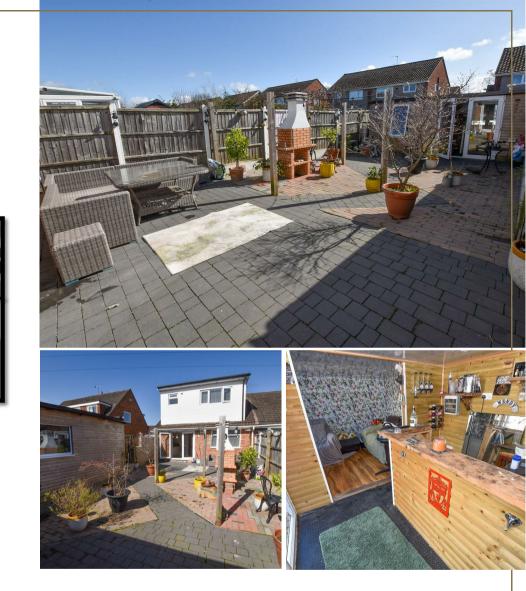

Making your way upstairs you will find 2 bedrooms including a master suite which offers built in wardrobes and en-suite 4 piece bathroom.

The rear enjoys the sunny aspect with a low maintenance garden, gated access to the side where you have a secure domestic area whilst to the rear you have the garage on the right and garden room to the rear which offers further reception space with electric light and power.