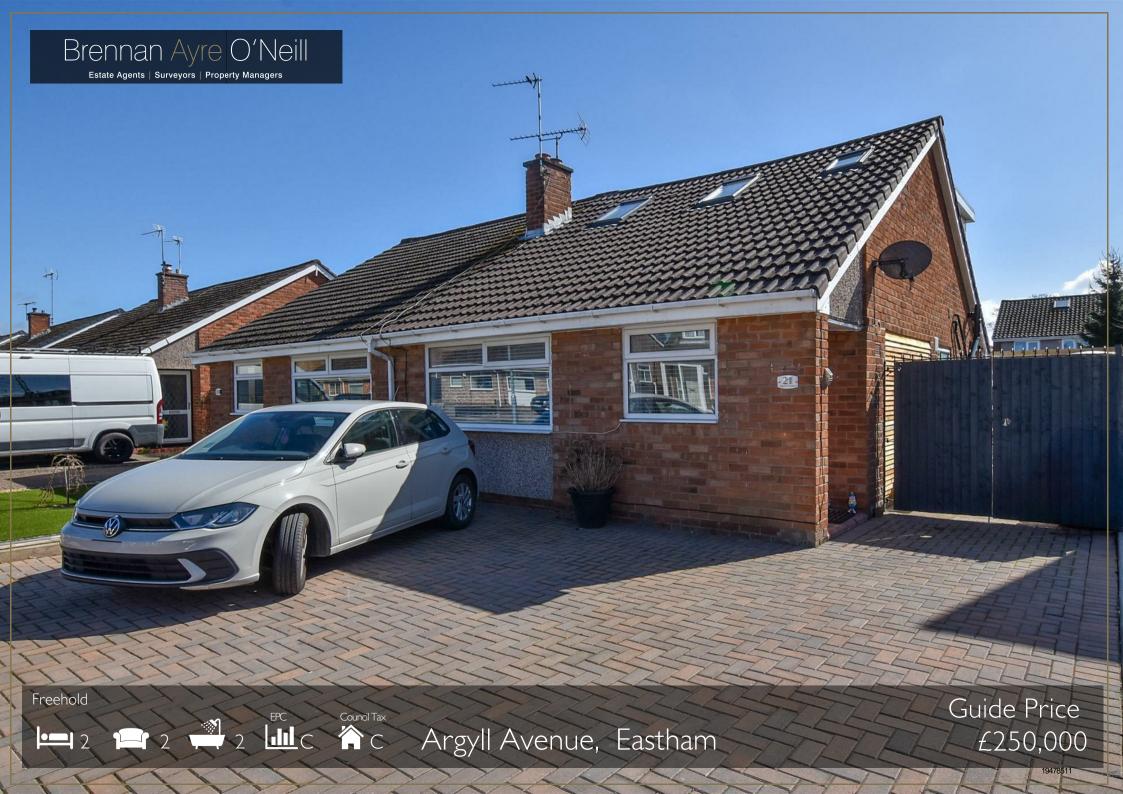

The word "Deceptive" comes to mind with this property. Having undergone, not only a scheme of updating, but it has also been reconfigured and extended to offer spacious, modern living with a number of extras... get in touch to arrange a viewing.

Ample off road parking to the front with herringbone finish, gated access to the rear and side entrance opening into the hallway. If you have been in this style of bungalow before you will appreciate the difference straight away! A true hallway with stairs to the loft conversion on the right and connecting timber doors to principle rooms. You will find the well proportioned lounge positioned at the front of the home with large window allowing natural light pour in.