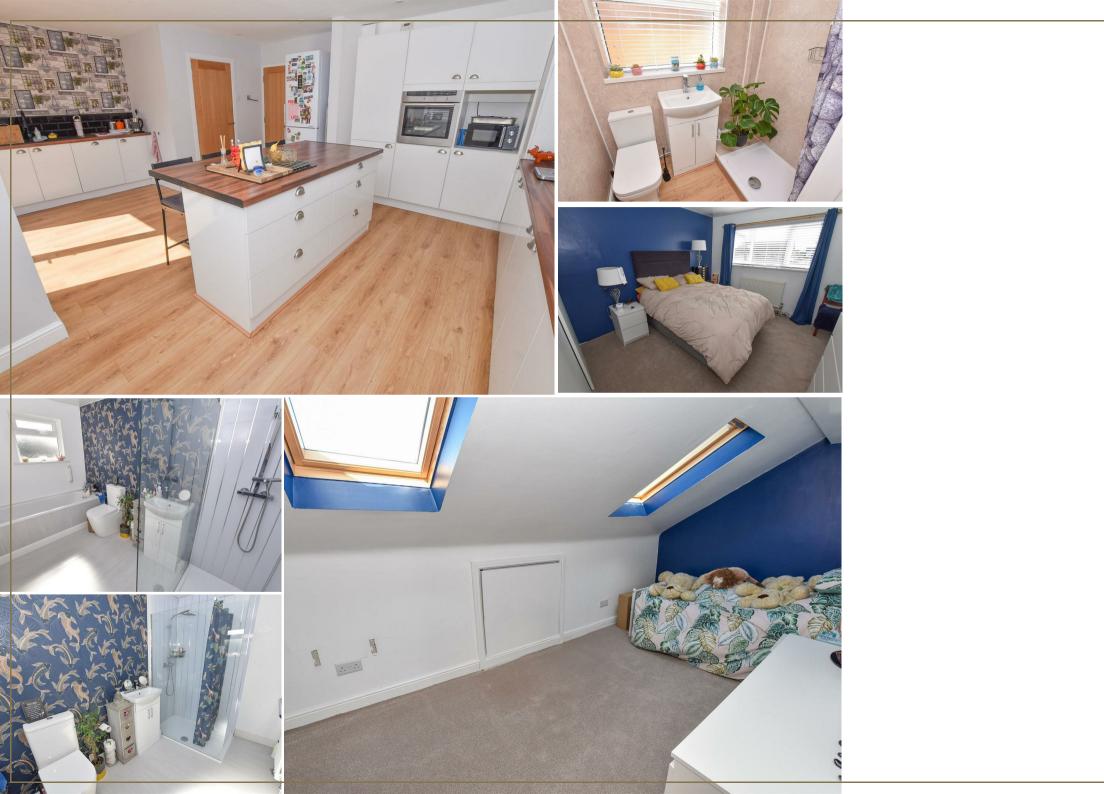

Whilst to the rear you will be blown away... Open plan living kitchen offering a wide range of wall and base units finished in white with complimentary worktops, central island and breakfast bar integral appliances and space for fridge freezer. French doors open onto the garden and connecting door into the downstairs shower room and WC.

Making your way upstairs you will find 2 bedrooms including a master suite which offers built in wardrobes and en-suite 4 piece bathroom.

The rear enjoys the sunny aspect with a low maintenance garden, gated access to the side where you have a secure domestic area whilst to the rear you have the garage on the right and garden room to the rear which offers further reception space with electric light and power.