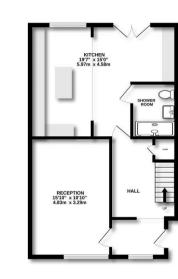

GROUND FLOOR 597 sq.ft. (55.5 sq.m.) approx.

1ST FLOOR 475 sq.ft. (44.1 sq.m.) approx.

HALL

BEDROOM 14'5" x 10'8" 4.40m x 3.24m

BEDROOM 15'6" x 7'9" 4.72m x 2.36m

TOTAL FLOOR AREA : 1413 sq.ft. (131.3 sq.m.) approx. Whils every attempt has been made to ensure the accuracy of the floorplan contained here, measurements of doors, windows, rooms and any or their tems are approximate and no responsibility is taken for any error, omission or mis-statement. This plan is for illustrative purposes only and should be used as such by any prospective purchaser. The services, systems and applicances shown have no been tested and no guarantee as to their operability or efficiency, can be given. Made with Mergork 62025