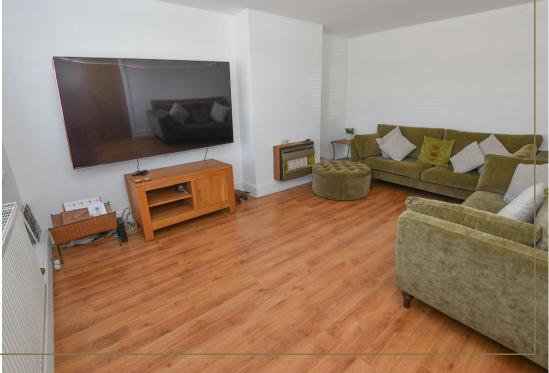

Ample off road parking to the front with herringbone finish, gated access to the rear and side entrance opening into the hallway. If you have been in this style of bungalow before you will appreciate the difference straight away! A true hallway with stairs to the loft conversion on the right and connecting timber doors to principle rooms. You will find the well proportioned lounge positioned at the front of the home with large window allowing natural light pour in.