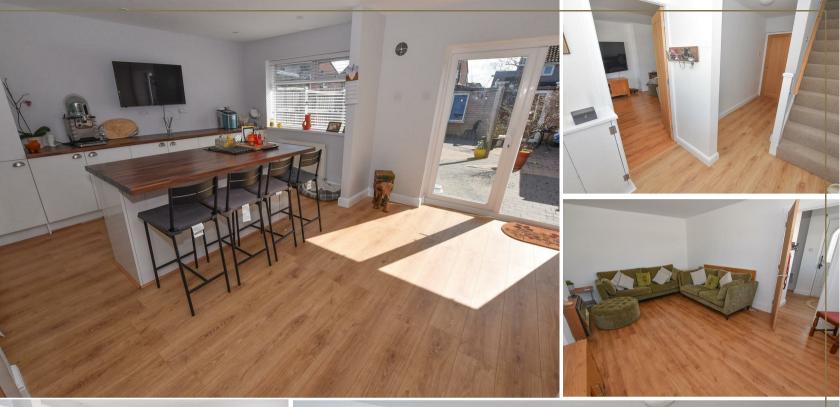

Whilst to the rear you will be blown away... Open plan living kitchen offering a wide range of wall and base units finished in white with complimentary worktops, central island and breakfast bar integral appliances and space for fridge freezer. French doors open onto the garden and connecting door into the downstairs shower room and WC.