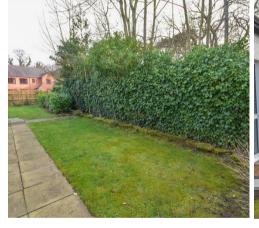

Gardens surround the bungalow with mature aspect offering lawn and patio areas. On the left hand side of the garden, off the patio area, you will find a door which opens into what was formally a double garage and now offers huge potential to create your own space, be it a gym, studio, office or further reception space.