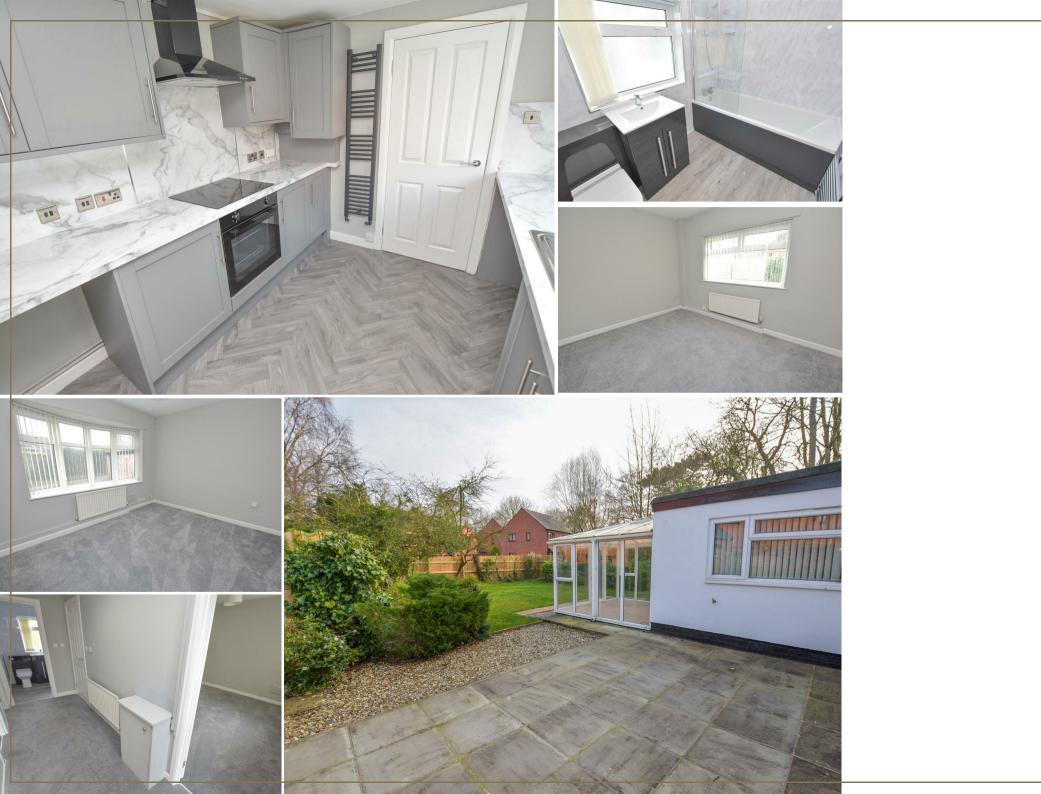

The central hallway provides access to principle rooms which includes 2 bedrooms on the left, modern bathroom ahead, built in storage and living space on the right.

The through lounge diner is filled with natural light from two large windows to the front and side with connecting door into the contemporary kitchen which offers a wide range of wall and base units with contrasting worktops and space for appliances. To the rear you will find a bright conservatory with the door leading out overlooking the garden.

Gardens surround the bungalow with mature aspect offering lawn and patio areas. On the left hand side of the garden, off the patio area, you will find a door which opens into what was formally a double garage and now offers huge potential to create your own space, be it a gym, studio, office or further reception space.