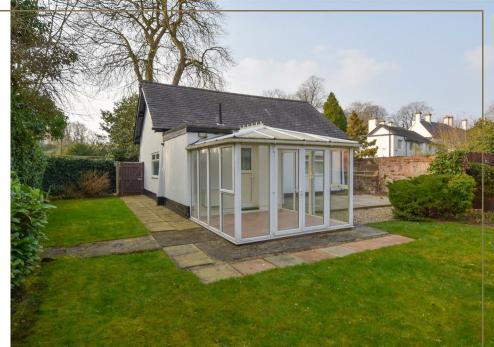

\*\*NO CHAIN\*\* You wont find many properties like this especially located in the ever popular, Eastham Village. This is a unique property which is set back from the main village and offers well proportioned accommodation having had a refurbishment whilst offering a number of EXTRAS which need to be seen to be appreciated.

The central hallway provides access to principle rooms which includes 2 bedrooms on the left, modern bathroom ahead, built in storage and living space on the right.

The through lounge diner is filled with natural light from two large windows to the front and side with connecting door into the contemporary kitchen which offers a wide range of wall and base units with contrasting worktops and space for appliances. To the rear you will find a bright conservatory with the door leading out overlooking the garden.

Gardens surround the bungalow with mature aspect offering lawn and patio areas. On the left hand side of the garden, off the patio area, you will find a door which opens into what was formally a double garage and now offers huge potential to create your own space, be it a gym, studio, office or further reception space.