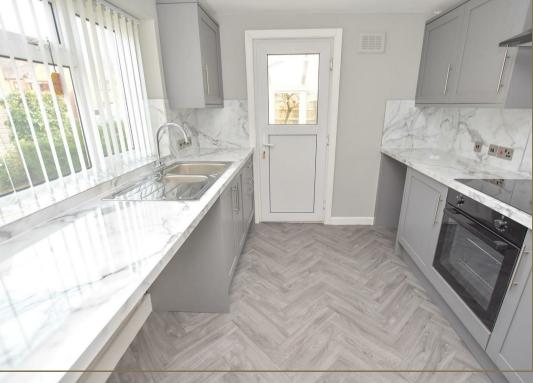

The central hallway provides access to principle rooms which includes 2 bedrooms on the left, modern bathroom ahead, built in storage and living space on the right.

The through lounge diner is filled with natural light from two large windows to the front and side with connecting door into the contemporary kitchen which offers a wide range of wall and base units with contrasting worktops and space for appliances. To the rear you will find a bright conservatory with the door leading out overlooking the garden.