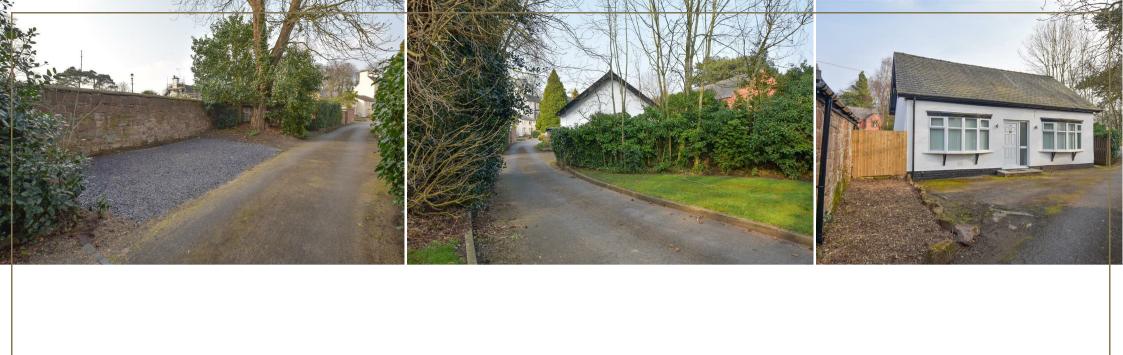

The access is off Eastham Village Road shared with Eastham Mews and hidden behind a sandstone wall. As you turn off Eastham Village Road the bungalow can be found on the left hand side with off road parking for several cars, the property has a central entrance with access to the rear.