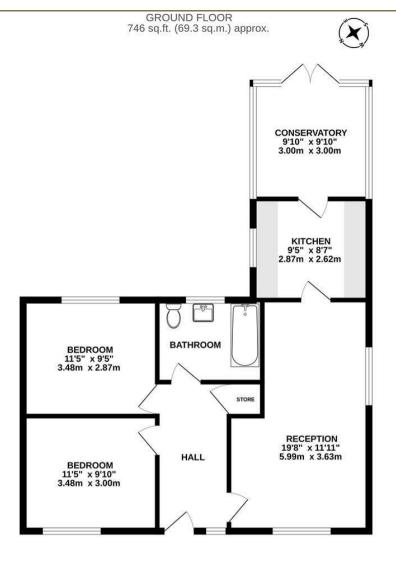

TOTAL FLOOR AREA: 746 sq.ft. (69.3 sq.m.) approx.

Whilst every attempt has been made to ensure the accuracy of the floorplan contained here, measurements of doors, windows, rooms and any other items are approximate and no responsibility is taken for any error, omission or mis-statement. This plant is for flustrative purposes only and should be used as such by any prospective purchaser. The services, systems and appliances shown have not been tested and no guarantee as to their operability or efficiency can be given.