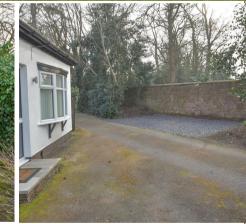

The access is off Eastham Village Road shared with Eastham Mews and hidden behind a sandstone wall. As you turn off Eastham Village Road the bungalow can be found on the left hand side with off road parking for several cars, the property has a central entrance with access to the rear.

Gardens surround the bungalow with mature aspect offering lawn and patio areas. On the left hand side of the garden, off the patio area, you will find a door which opens into what was formally a double garage and now offers huge potential to create your own space, be it a gym, studio, office or further reception space.