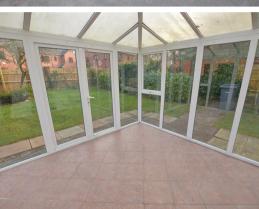

The central hallway provides access to principle rooms which includes 2 bedrooms on the left, modern bathroom ahead, built in storage and living space on the right.

The through lounge diner is filled with natural light from two large windows to the front and side with connecting door into the contemporary kitchen which offers a wide range of wall and base units with contrasting worktops and space for appliances. To the rear you will find a bright conservatory with the door leading out overlooking the garden.