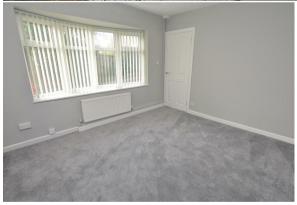

The central hallway provides access to principle rooms which includes 2 bedrooms on the left, modern bathroom ahead, built in storage and living space on the right.

The through lounge diner is filled with natural light from two large windows to the front and side with connecting door into the contemporary kitchen which offers a wide range of wall and base units with contrasting worktops and space for appliances. To the rear you will find a bright conservatory with the door leading out overlooking the garden.