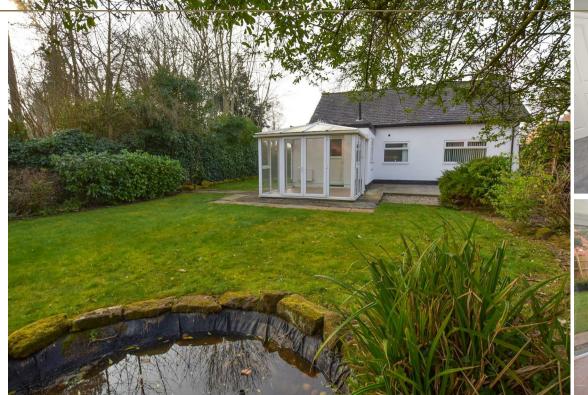

Gardens surround the bungalow with mature aspect offering lawn and patio areas. On the left hand side of the garden, off the patio area, you will find a door which opens into what was formally a double garage and now offers huge potential to create your own space, be it a gym, studio, office or further reception space.