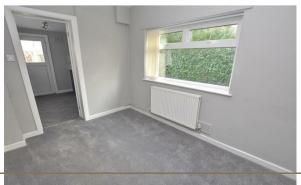

The central hallway provides access to principle rooms which includes 2 bedrooms on the left, modern bathroom ahead, built in storage and living space on the right.

The through lounge diner is filled with natural light from two large windows to the front and side with connecting door into the contemporary kitchen which offers a wide range of wall and base units with contrasting worktops and space for appliances. To the rear you will find a bright conservatory with the door leading out overlooking the garden.