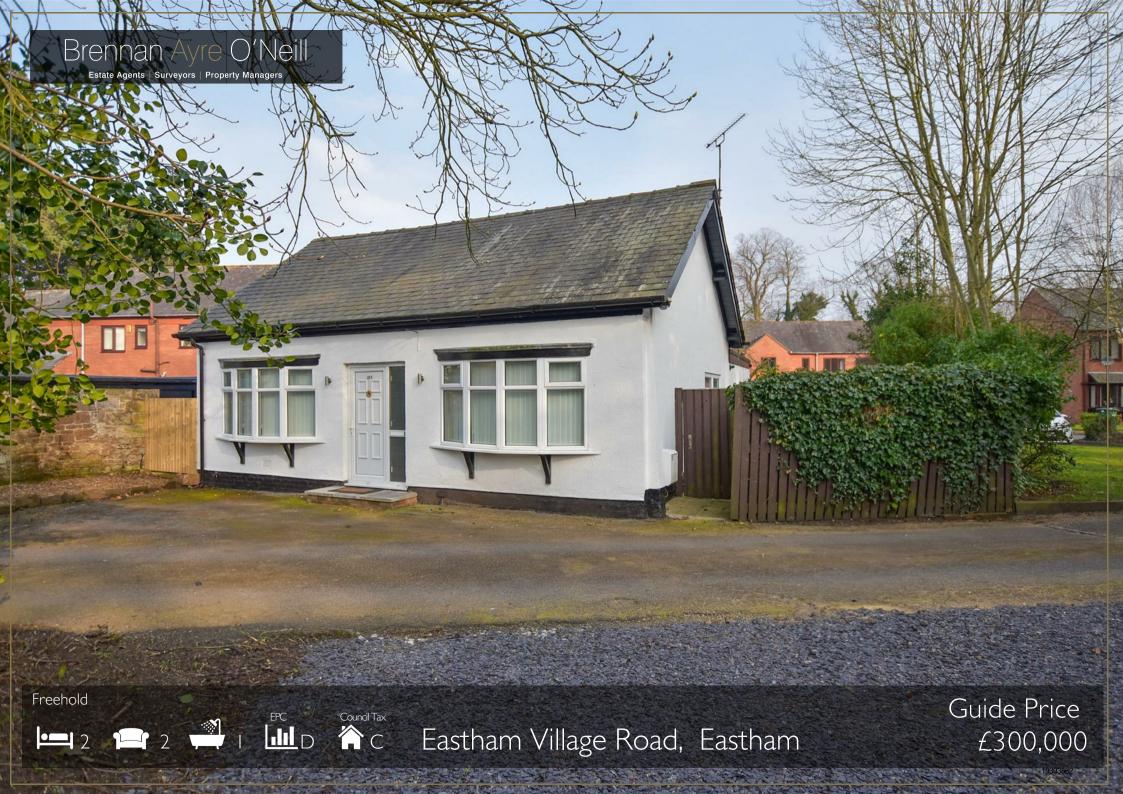

\*\*NO CHAIN\*\* You wont find many properties like this especially located in the ever popular, Eastham Village. This is a unique property which is set back from the main village and offers well proportioned accommodation having had a refurbishment whilst offering a number of EXTRAS which need to be seen to be appreciated.

The access is off Eastham Village Road shared with Eastham Mews and hidden behind a sandstone wall. As you turn off Eastham Village Road the bungalow can be found on the left hand side with off road parking for several cars, the property has a central entrance with access to the rear.