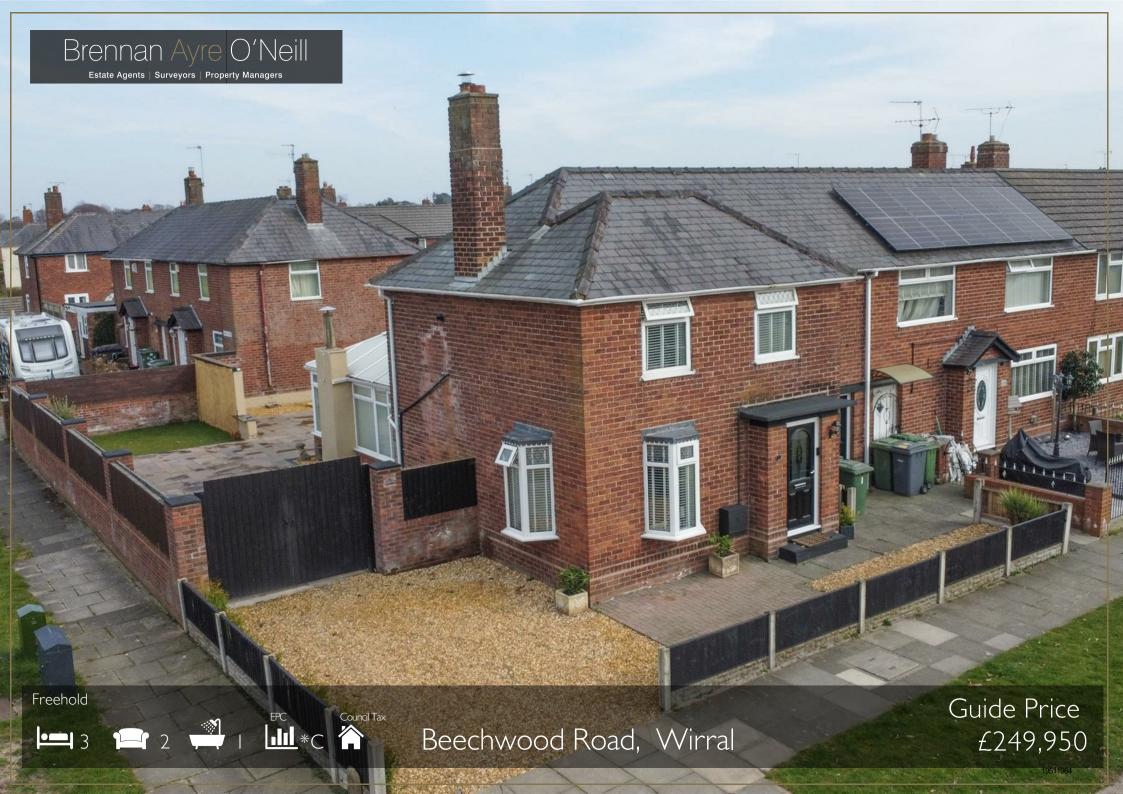

## JUST TAKE A LOOK AT WHAT IS ON OFFER

- A deceptive end terrace property sitting on a large corner plot which has been tastefully modernised by the current owners with some great additions! The accommodation offers a spacious through lounge, large conservatory and a contemporary kitchen. Whilst upstairs you will find 3 bedrooms and a modern bathroom. Off road parking to the front with double gates leading to the side providing secure parking for caravans etc.

Set back from the road with off road parking and open aspect to the side. The canopy entrance leads into the hallway via the uPVC door where you will find access to principle rooms including the well proportioned though lounge on the left which enjoys the dual aspect and French doors opening into the large conservatory which overlooks the garden with French doors.