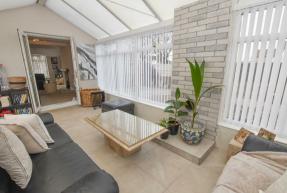

Set back from the road with off road parking and open aspect to the side. The canopy entrance leads into the hallway via the uPVC door where you will find access to principle rooms including the well proportioned though lounge on the left which enjoys the dual aspect and French doors opening into the large conservatory which overlooks the garden with French doors.