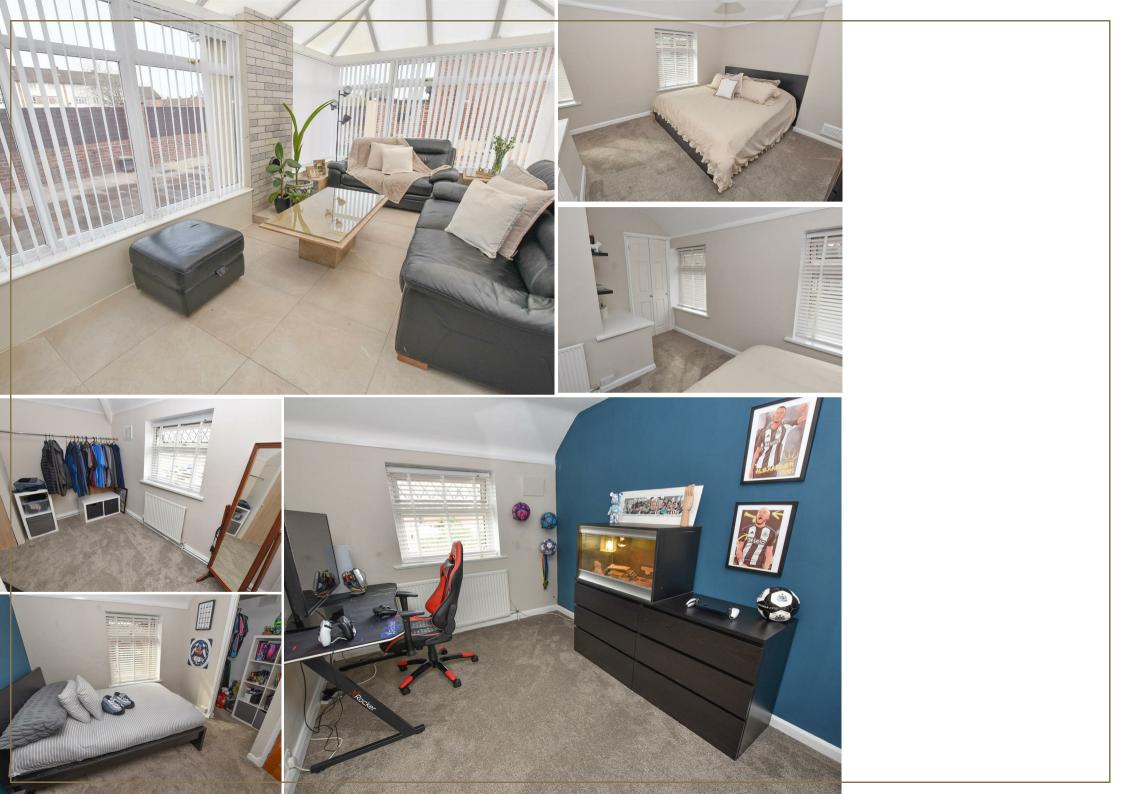

## JUST TAKE A LOOK AT WHAT IS ON OFFER

- A deceptive end terrace property sitting on a large corner plot which has been tastefully modernised by the current owners with some great additions! The accommodation offers a spacious through lounge, large conservatory and a contemporary kitchen. Whilst upstairs you will find 3 bedrooms and a modern bathroom. Off road parking to the front with double gates leading to the side providing secure parking for caravans etc.

Set back from the road with off road parking and open aspect to the side. The canopy entrance leads into the hallway via the uPVC door where you will find access to principle rooms including the well proportioned though lounge on the left which enjoys the dual aspect and French doors opening into the large conservatory which overlooks the garden with French doors.

Making your way upstairs, the lading provides access to principle rooms including 3 generous bedrooms, all of which offer built in wardrobes / storage with the gas central heating boiler concealed in the rear bedroom.