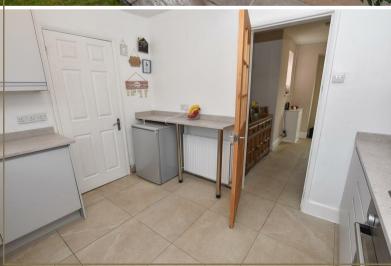

The contemporary kitchen offers a range of wall and base units with complimentary worktops, inset sink and space for appliances with connecting door into the passageway which provides access to the front, rear and store (previously downstairs WC)