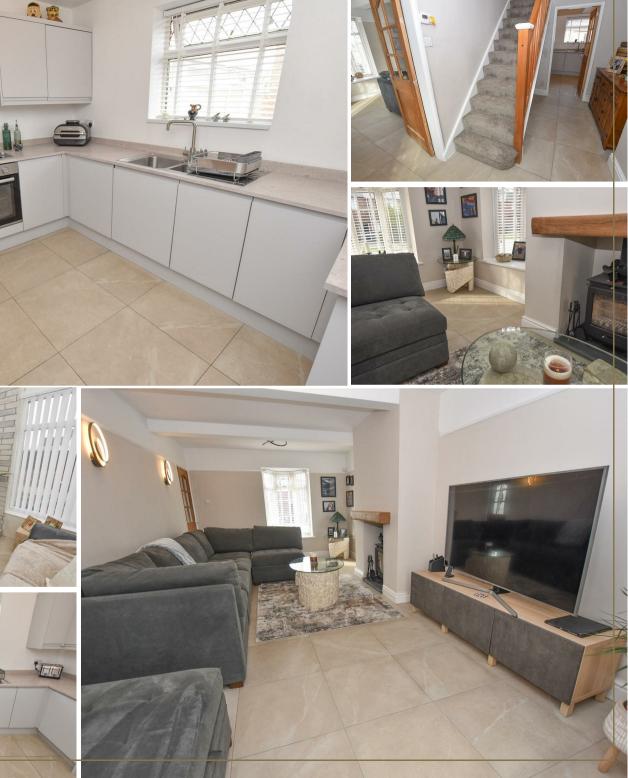

The contemporary kitchen offers a range of wall and base units with complimentary worktops, inset sink and space for appliances with connecting door into the passageway which provides access to the front, rear and store (previously downstairs WC)

Set back from the road with off road parking and open aspect to the side. The canopy entrance leads into the hallway via the uPVC door where you will find access to principle rooms including the well proportioned though lounge on the left which enjoys the dual aspect and French doors opening into the large conservatory which overlooks the garden with French doors.

Making your way upstairs, the lading provides access to principle rooms including 3 generous bedrooms, all of which offer built in wardrobes / storage with the gas central heating boiler concealed in the rear bedroom.