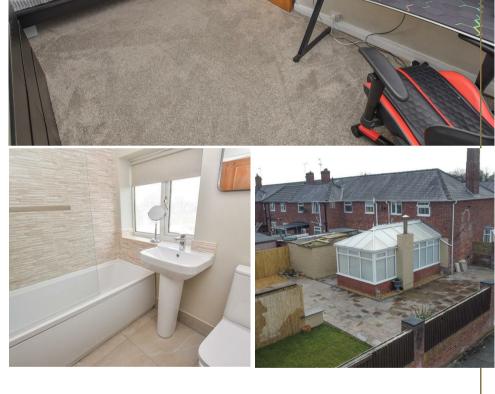

A modern 3 piece contemporary suite incorporating bath with shower above, inset sink and WC.

Wow... to the rear of the property you will find a large garden mainly laid to patio with a lawn area with gated access to the front and open aspect to the side, outbuildings and access to passageway.

The contemporary kitchen offers a range of wall and base units with complimentary worktops, inset sink and space for appliances with connecting door into the passageway which provides access to the front, rear and store (previously downstairs WC)