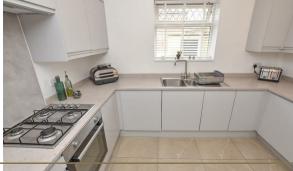

The contemporary kitchen offers a range of wall and base units with complimentary worktops, inset sink and space for appliances with connecting door into the passageway which provides access to the front, rear and store (previously downstairs WC)