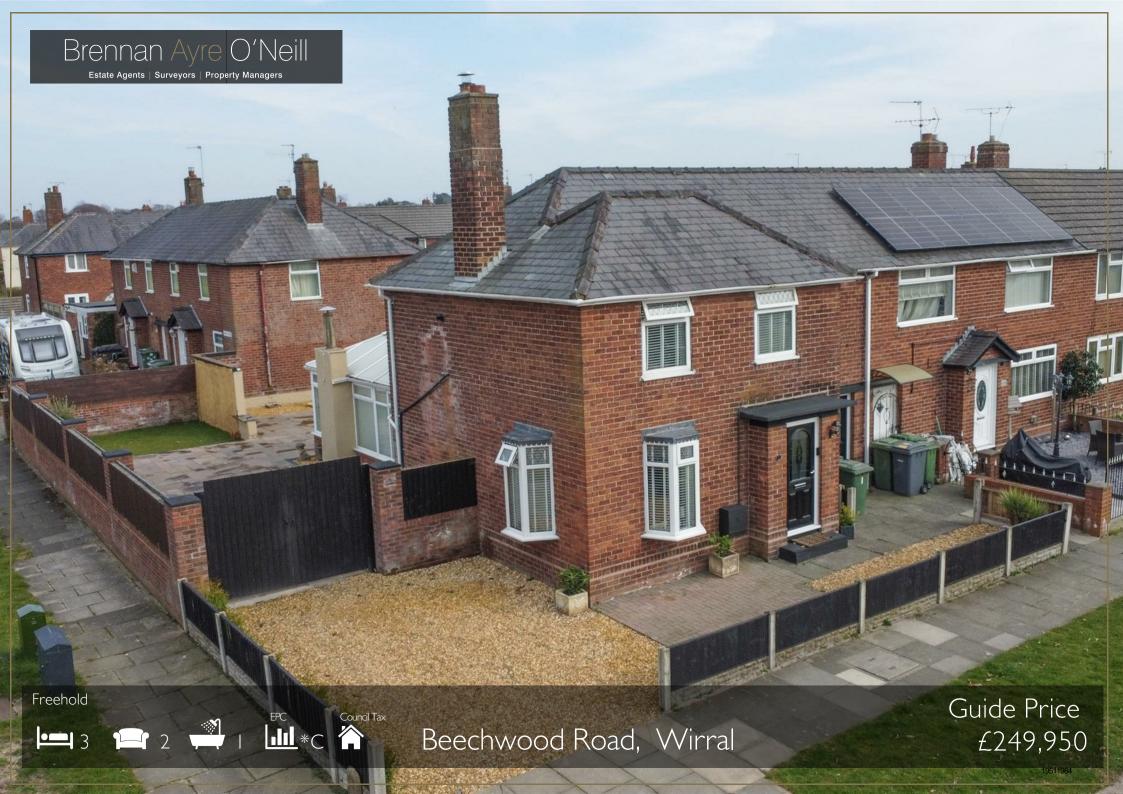

## JUST TAKE A LOOK AT WHAT IS ON OFFER

- A deceptive end terrace property sitting on a large corner plot which has been tastefully modernised by the current owners with some great additions! The accommodation offers a spacious through lounge, large conservatory and a contemporary kitchen. Whilst upstairs you will find 3 bedrooms and a modern bathroom. Off road parking to the front with double gates leading to the side providing secure parking for caravans etc.

TOTAL FLOOR AREA: 1210 sq.ft. (112.4 sq.m.) approx. Whilst every attempt has been made to ensure the accuracy of the floorplan contained here, measurements of doors, whows, nooms and any other items are approximate and no responsibility is taken for any error, omission or mis-statement. This plan is for illustrative purposes only and should be used as such by any prospective purchase. The services, systems and appliances shown have not been tested and no guarantee as to their operability or efficiency can be given. Made with beropk K2025