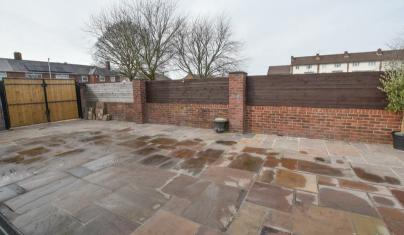

A modern 3 piece contemporary suite incorporating bath with shower above, inset sink and WC.

Wow... to the rear of the property you will find a large garden mainly laid to patio with a lawn area with gated access to the front and open aspect to the side, outbuildings and access to passageway.