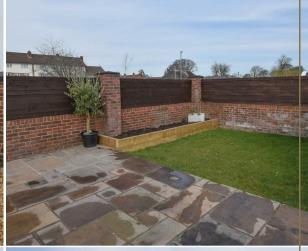

A modern 3 piece contemporary suite incorporating bath with shower above, inset sink and WC.

Wow... to the rear of the property you will find a large garden mainly laid to patio with a lawn area with gated access to the front and open aspect to the side, outbuildings and access to passageway.