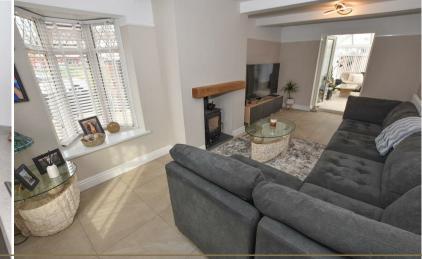

Set back from the road with off road parking and open aspect to the side. The canopy entrance leads into the hallway via the uPVC door where you will find access to principle rooms including the well proportioned though lounge on the left which enjoys the dual aspect and French doors opening into the large conservatory which overlooks the garden with French doors.