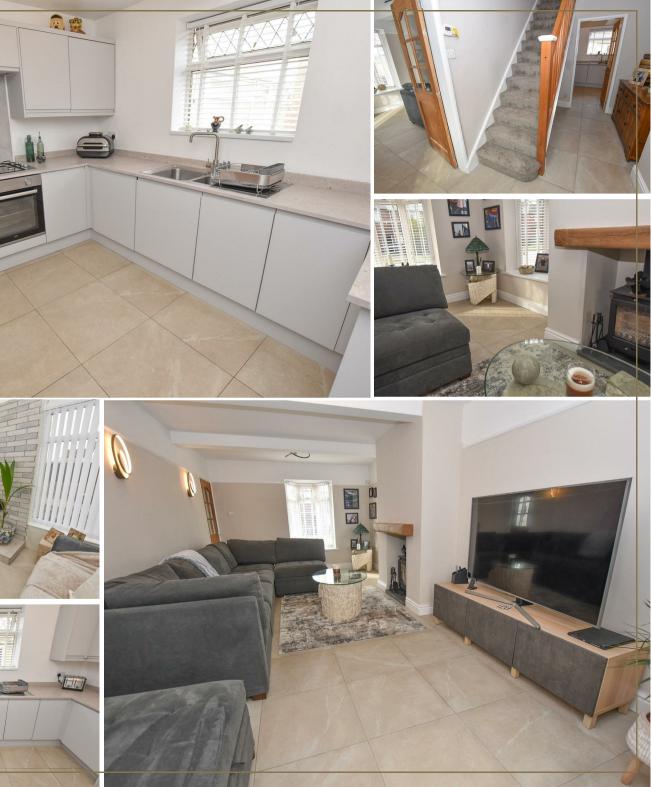

Set back from the road with off road parking and open aspect to the side. The canopy entrance leads into the hallway via the uPVC door where you will find access to principle rooms including the well proportioned though lounge on the left which enjoys the dual aspect and French doors opening into the large conservatory which overlooks the garden with French doors.

The contemporary kitchen offers a range of wall and base units with complimentary worktops, inset sink and space for appliances with connecting door into the passageway which provides access to the front and rear and downstairs WC.

Making your way upstairs, the lading provides access to principle rooms including 3 generous bedrooms, all of which offer built in wardrobes / storage with the gas central heating boiler concealed in the rear bedroom.