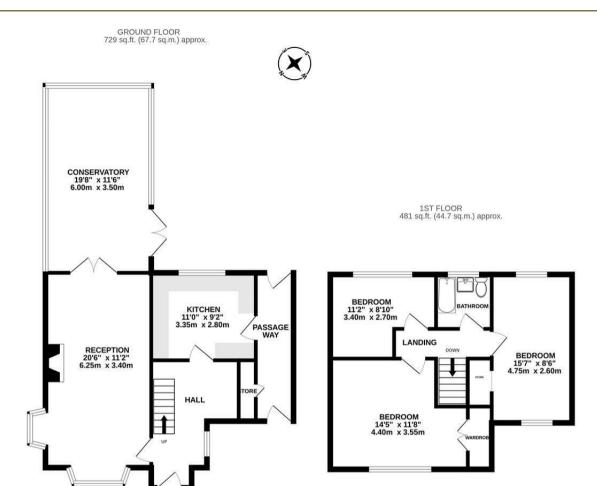

TOTAL FLOOR AREA: 1210 sq.ft. (112.4 sq.m.) approx. Whilst every attempt has been made to ensure the accuracy of the floorplan contained here, measurements of doors, whows, nooms and any other items are approximate and no responsibility is taken for any error, omission or mis-statement. This plan is for illustrative purposes only and should be used as such by any prospective purchase. The services, systems and appliances shown have not been tested and no guarantee as to their operability or efficiency can be given. Made with beropk K2025