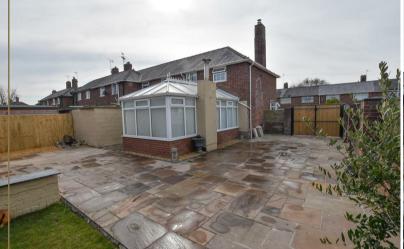

A modern 3 piece contemporary suite incorporating bath with shower above, inset sink and WC.

Wow... to the rear of the property you will find a large garden mainly laid to patio with a lawn area with gated access to the front and open aspect to the side, outbuildings and access to passageway.