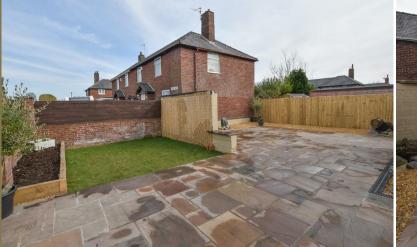

A modern 3 piece contemporary suite incorporating bath with shower above, inset sink and WC.

Wow... to the rear of the property you will find a large garden mainly laid to patio with a lawn area with gated access to the front and open aspect to the side, outbuildings and access to passageway.