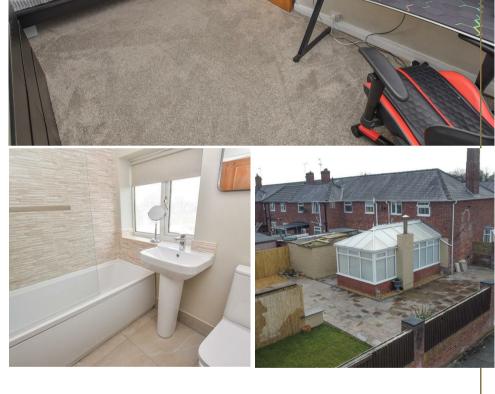

Making your way upstairs, the lading provides access to principle rooms including 3 generous bedrooms, all of which offer built in wardrobes / storage with the gas central heating boiler concealed in the rear bedroom.

A modern 3 piece contemporary suite incorporating bath with shower above, inset sink and WC.

Wow... to the rear of the property you will find a large garden mainly laid to patio with a lawn area with gated access to the front and open aspect to the side, outbuildings and access to passageway.