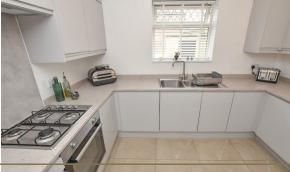

The contemporary kitchen offers a range of wall and base units with complimentary worktops, inset sink and space for appliances with connecting door into the passageway which provides access to the front and rear and downstairs WC.