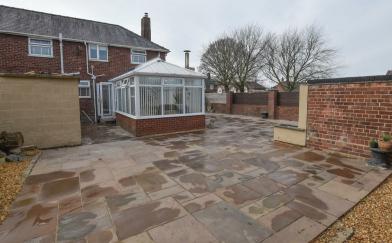

A modern 3 piece contemporary suite incorporating bath with shower above, inset sink and WC.

Wow... to the rear of the property you will find a large garden mainly laid to patio with a lawn area with gated access to the front and open aspect to the side, outbuildings and access to passageway.