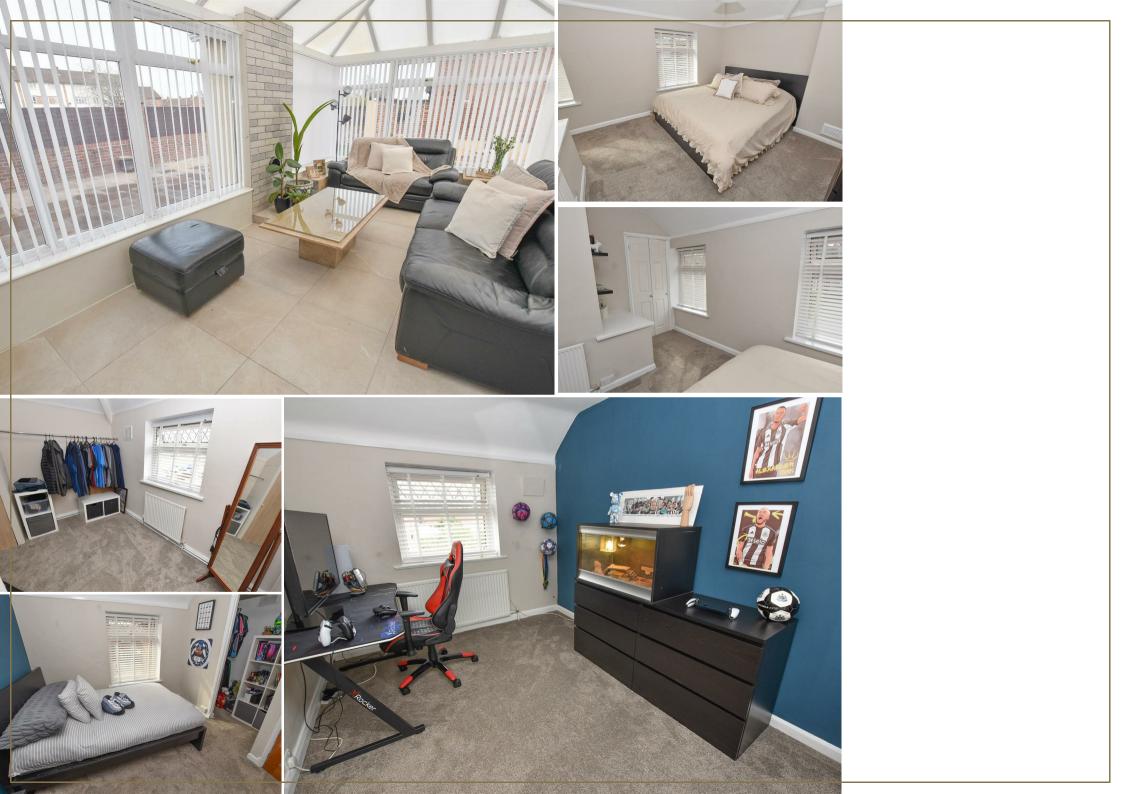

Set back from the road with off road parking and open aspect to the side. The canopy entrance leads into the hallway via the uPVC door where you will find access to principle rooms including the well proportioned though lounge on the left which enjoys the dual aspect and French doors opening into the large conservatory which overlooks the garden with French doors.

The contemporary kitchen offers a range of wall and base units with complimentary worktops, inset sink and space for appliances with connecting door into the passageway which provides access to the front and rear and downstairs WC.

Making your way upstairs, the lading provides access to principle rooms including 3 generous bedrooms, all of which offer built in wardrobes / storage with the gas central heating boiler concealed in the rear bedroom.

A modern 3 piece contemporary suite incorporating bath with shower above, inset sink and WC.

Wow... to the rear of the property you will find a large garden mainly laid to patio with a lawn area with gated access to the front and open aspect to the side, outbuildings and access to passageway.