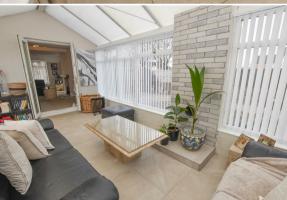

Set back from the road with off road parking and open aspect to the side. The canopy entrance leads into the hallway via the uPVC door where you will find access to principle rooms including the well proportioned though lounge on the left which enjoys the dual aspect and French doors opening into the large conservatory which overlooks the garden with French doors.