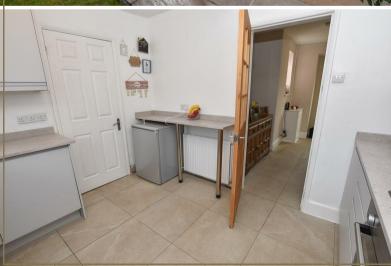

The contemporary kitchen offers a range of wall and base units with complimentary worktops, inset sink and space for appliances with connecting door into the passageway which provides access to the front and rear and downstairs WC.