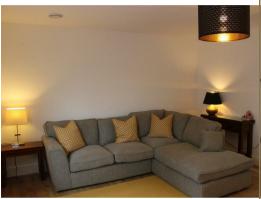

Step inside through the welcoming entrance hall, which benefits from ample storage and leads to a bright, spacious lounge—perfect for relaxing or entertaining. At the heart of the home is the impressive open-plan kitchen and dining area, featuring sleek white gloss units, elegant light grey worktops, a contemporary breakfast bar, and French doors that open onto the rear garden, filling the space with natural light.