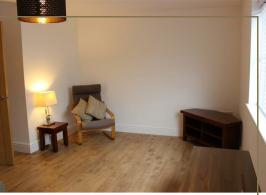

Step inside through the welcoming entrance hall, which benefits from ample storage and leads to a bright, spacious lounge—perfect for relaxing or entertaining. At the heart of the home is the impressive open-plan kitchen and dining area, featuring sleek white gloss units, elegant light grey worktops, a contemporary breakfast bar, and French doors that open onto the rear garden, filling the space with natural light.