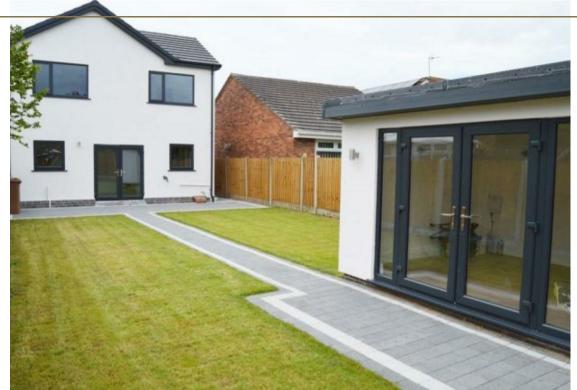

The private rear garden is a standout feature—spacious, low-maintenance, and not overlooked. Designed for both relaxation and entertaining, it offers a mix of lawn and patio areas, ideal for outdoor dining. A high-quality, fully insulated garden room, built to full building regulations, adds even more versatility, making it the perfect home office, gym, or additional living space.

A high-quality, fully insulated garden room, built to full building regulations, adds even more versatility, making it the perfect home office, gym, or additional living space.

At the front of the property, a low-maintenance driveway provides ample parking for multiple vehicles.