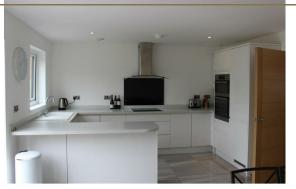

Step inside through the welcoming entrance hall, which benefits from ample storage and leads to a bright, spacious lounge—perfect for relaxing or entertaining. At the heart of the home is the impressive open-plan kitchen and dining area, featuring sleek white gloss units, elegant light grey worktops, a contemporary breakfast bar, and French doors that open onto the rear garden, filling the space with natural light.