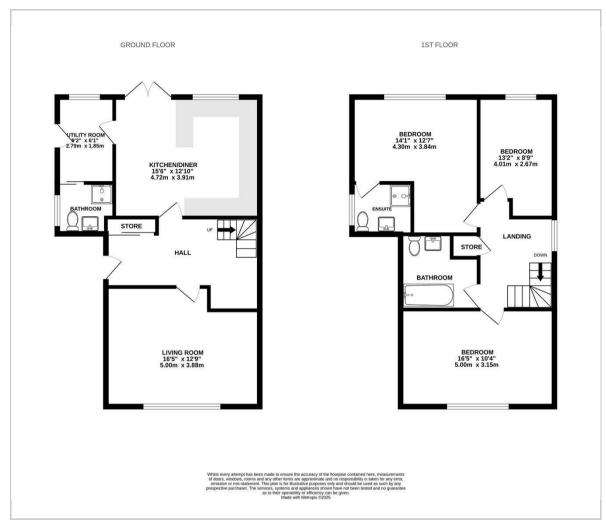

Step inside through the welcoming entrance hall, which benefits from ample storage and leads to a bright, spacious lounge—perfect for relaxing or entertaining. At the heart of the home is the impressive open-plan kitchen and dining area, featuring sleek white gloss units, elegant light grey worktops, a contemporary breakfast bar, and French doors that open onto the rear garden, filling the space with natural light.

For added convenience, a separate utility area is located just off the kitchen, keeping household tasks neatly tucked away. Completing the ground floor is a stylish, modern shower room.

Upstairs, three generously sized double bedrooms provide comfortable and versatile living spaces. The master suite boasts its own ensuite shower room with a luxurious waterfall shower, while the remaining bedrooms are served by a modern three-piece family bathroom.

## Floor Plan