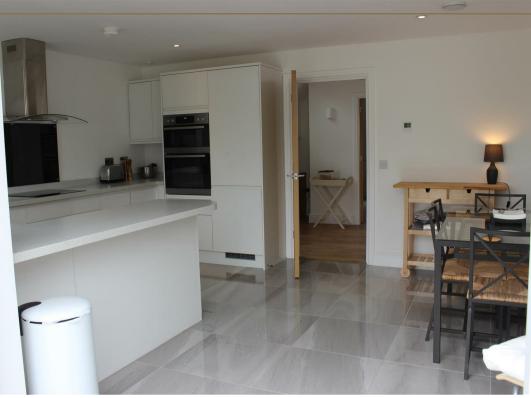

Step inside through the welcoming entrance hall, which benefits from ample storage and leads to a bright, spacious lounge—perfect for relaxing or entertaining. At the heart of the home is the impressive open-plan kitchen and dining area, featuring sleek white gloss units, elegant light grey worktops, a contemporary breakfast bar, and French doors that open onto the rear garden, filling the space with natural light.