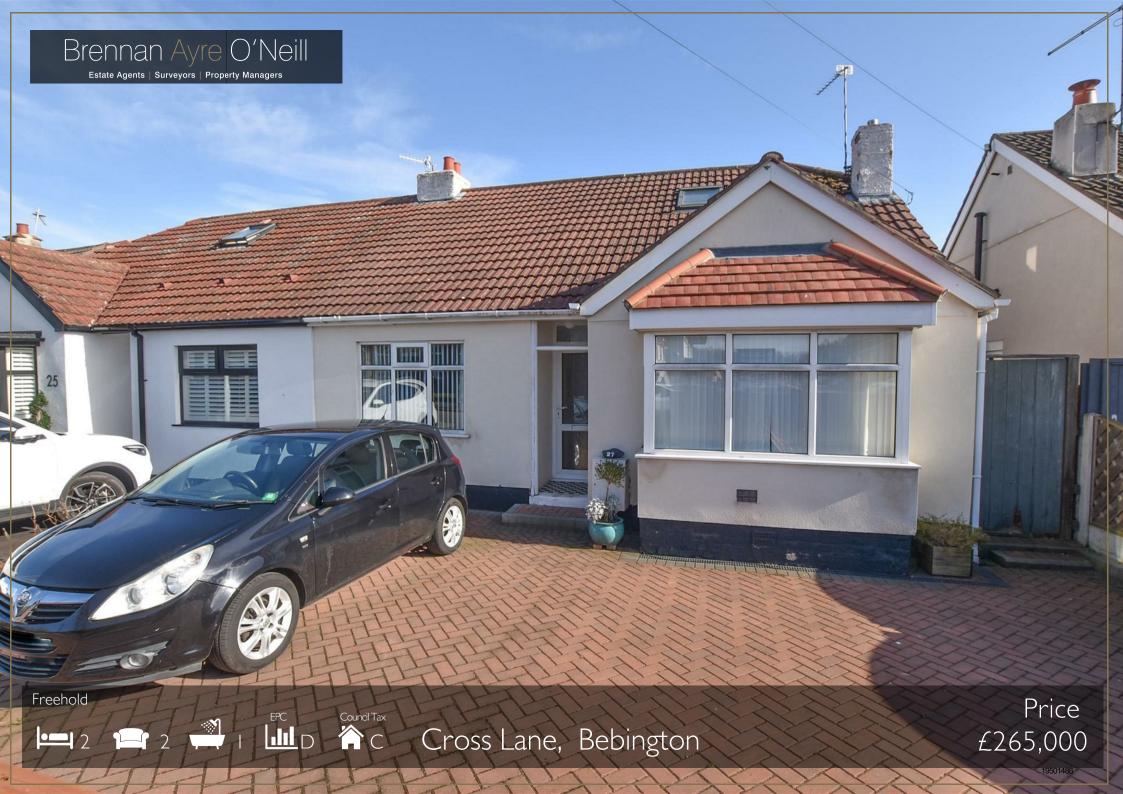

A spacious 2 bedroom semi-detached bungalow which is well located within walking distance of local amenities. The accommodation currently provides 2 double bedrooms, open plan reception rooms and kitchen with vaulted ceiling. Pleasant garden which are both mature and private.

The property can be found on the right hand side of Cross Lane (opposite Wirral Grammer) with off road parking and a central entrance opening into the hallway which provides access to principle rooms.