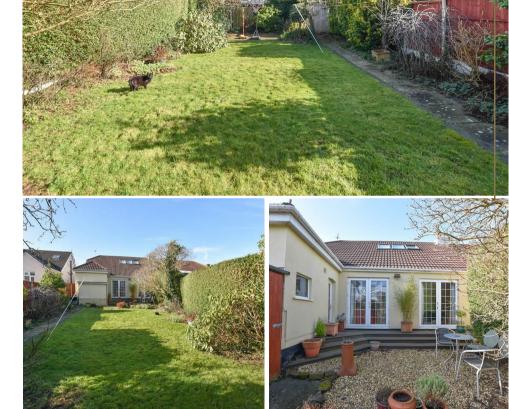

A spacious 2 bedroom semi-detached bungalow which is well located within walking distance of local amenities. The accommodation currently provides 2 double bedrooms, open plan reception rooms and kitchen with vaulted ceiling. Pleasant garden which are both mature and private.

Stepping down into the kitchen you will find a range of wall and base units with complimentary worktops and space for the essentials with vaulted ceiling and door to the side.

A mature, private garden with pleasant aspect. To the immediate rear you will find a raised composite decked area stepping down to the lawn with well stocked boarders and mature screen to the rear and gated access to the side.