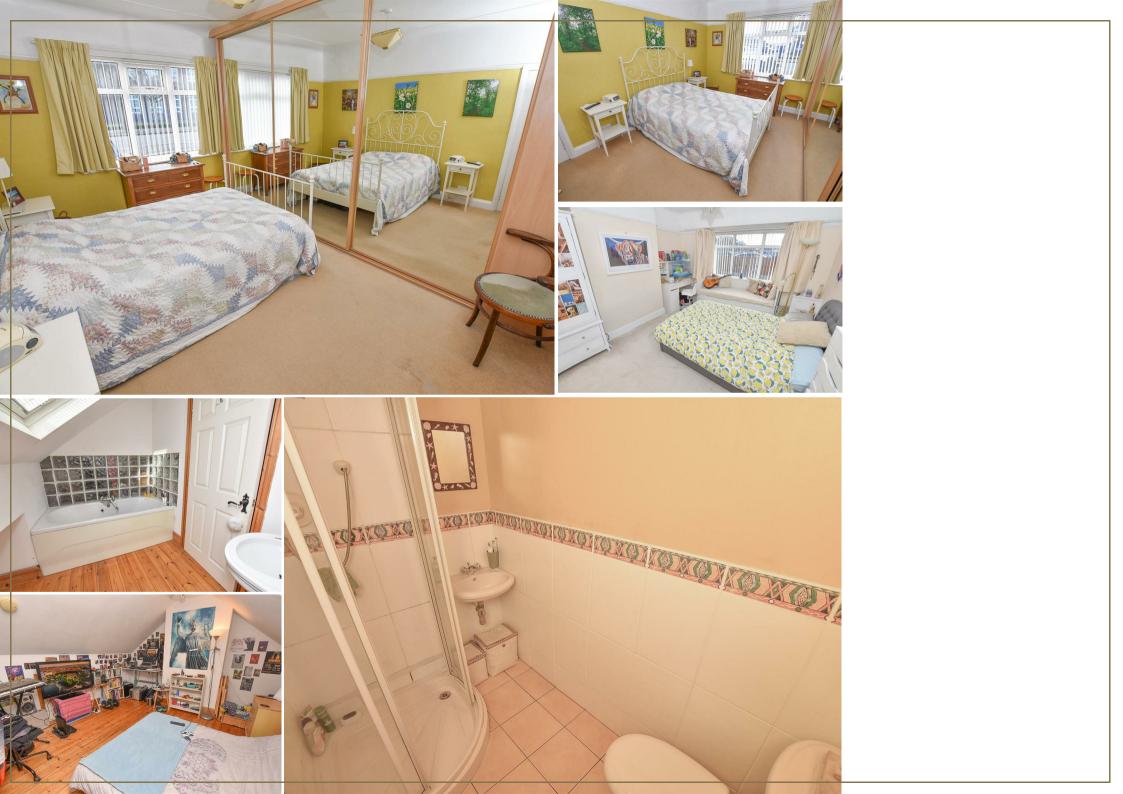

This style of bungalow offer well proportioned rooms with two spacious bedrooms positioned at the front. You will also find the downstairs shower room which offers a white suite including corner shower, WC and wash basin.

Making your way to the rear of the property you will find the living space which is open plan enjoying the aspect over the garden with 2 sets of French doors allowing natural light pour in, also having a window to the side and part glazed door into the kitchen. This is where you will find the inner hall with spiral staircase leading to the loft room which is currently utilised as sleeping accommodation with bathroom.