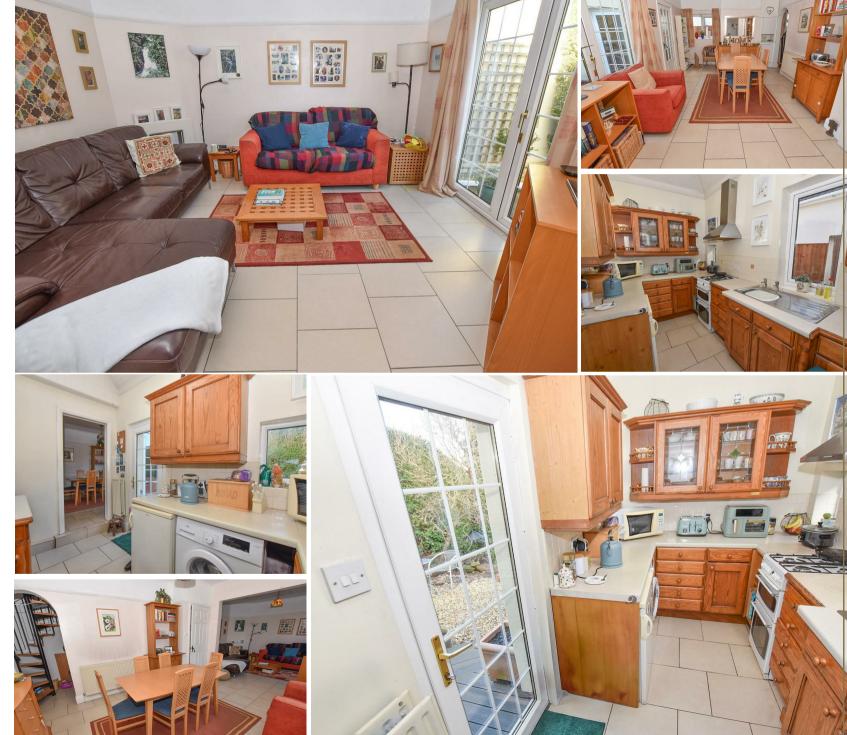

Making your way to the rear of the property you will find the living space which is open plan enjoying the aspect over the garden with 2 sets of French doors allowing natural light pour in, also having a window to the side and part glazed door into the kitchen. This is where you will find the inner hall with spiral staircase leading to the loft room which is currently utilised as sleeping accommodation with bathroom.

Stepping down into the kitchen you will find a range of wall and base units with complimentary worktops and space for the essentials with vaulted ceiling and door to the side.

A mature, private garden with pleasant aspect. To the immediate rear you will find a raised composite decked area stepping down to the lawn with well stocked boarders and mature screen to the rear and gated access to the side.