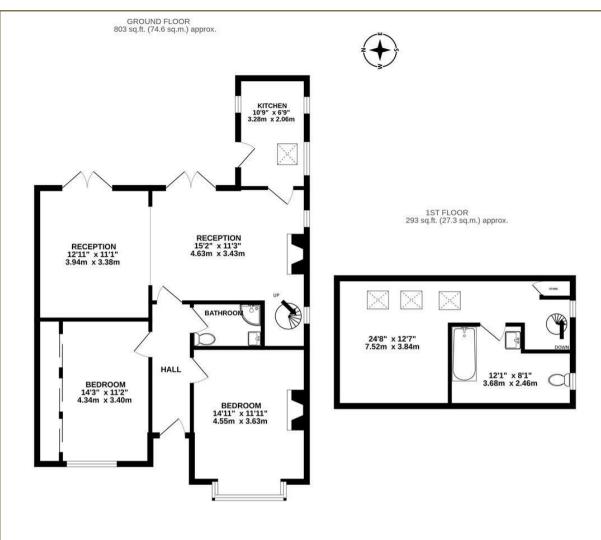

TOTAL FLOOR AREA: 1097 sq.ft. (101.9 sq.m.) approx.

Whitst every attempt has been made to ensure the accuracy of the floorplan contained here, measurements of doors, windows, rooms and any other items are approximate and no responsibility is taken for any error, omission or mis-statement. This plan is for illustrative purposes only and should be used as such by any prospective purchaser. The services, systems and appliances shown have not been tested and no guarantee as to their operability or efficiency can be given.