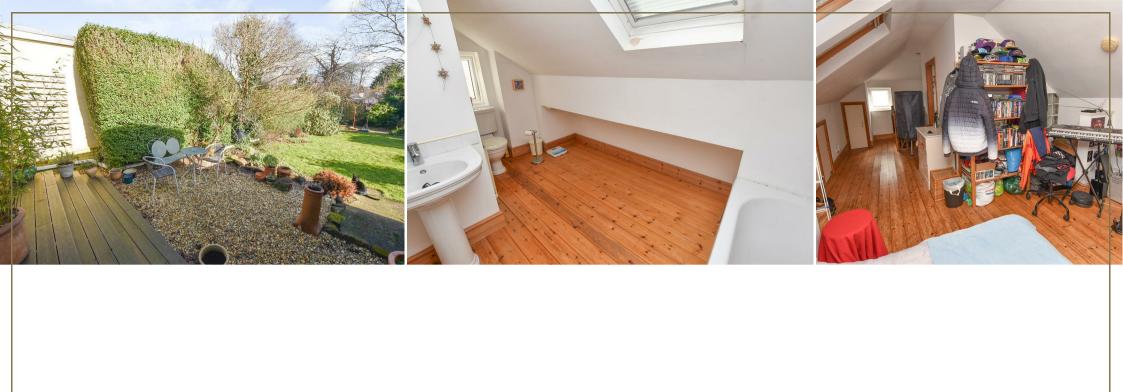

Making your way to the rear of the property you will find the living space which is open plan enjoying the aspect over the garden with 2 sets of French doors allowing natural light pour in, also having a window to the side and part glazed door into the kitchen. This is where you will find the inner hall with spiral staircase leading to the loft room which is currently utilised as sleeping accommodation with bathroom.

Stepping down into the kitchen you will find a range of wall and base units with complimentary worktops and space for the essentials with vaulted ceiling and door to the side.

A mature, private garden with pleasant aspect. To the immediate rear you will find a raised composite decked area stepping down to the lawn with well stocked boarders and mature screen to the rear and gated access to the side.