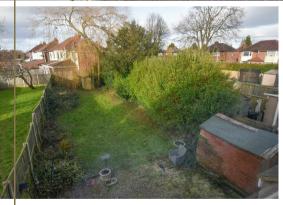

3 bedrooms in total, two of which are doubles and one single.

To the rear you will find a large garden which offers huge potential with seating area to the immediate rear whilst the majority is laid to lawn with fence boundaries and mature screen to the rear. Gated access to the front.