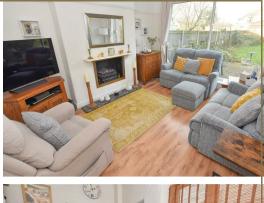

On the left hand side you will find 2 reception rooms with the front benefitting from the bay window which allows natural light to pour in, whilst to the rear enjoys the aspect over the garden with sliding doors.