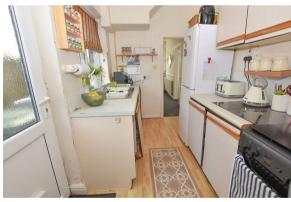

The kitchen is an area which will benefit from some re-modelling but does offer a range of cupboards and drawers with space for appliances and door to the side providing access to the garden.

Making your way upstairs the landing provides access to principle rooms with aspect to the side.