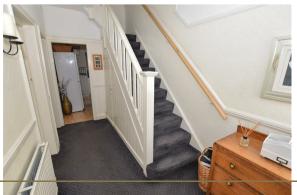

Set back from the road with mature screen, lawn and drive providing ample parking with access to the side. Recessed porch with door leading into the hallway which connects to the reception rooms on the left hand side, stairs to the first floor on the right and kitchen ahead.