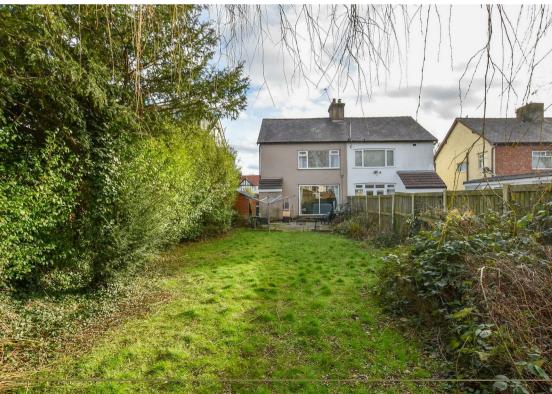

3 bedrooms in total, two of which are doubles and one single.

To the rear you will find a large garden which offers huge potential with seating area to the immediate rear whilst the majority is laid to lawn with fence boundaries and mature screen to the rear. Gated access to the front.