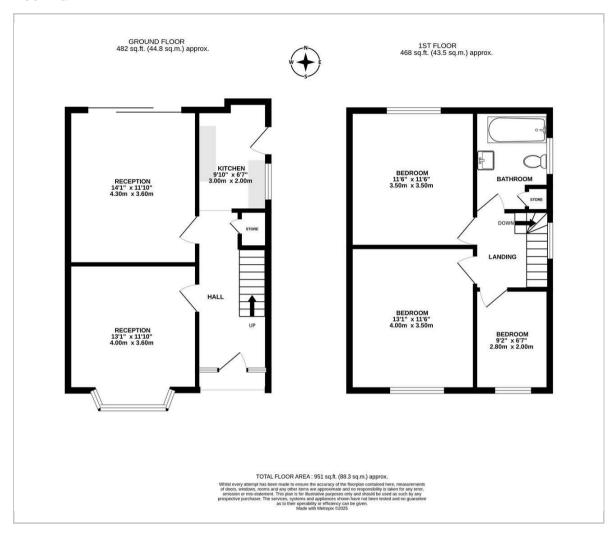

nd 2 reception rooms with the front benefitting from the bay window which allows natural light to pour in, whilst to the rear enjoys the aspect over the garden with sliding doors.

The kitchen is an area which will benefit from some re-modelling but does offer a range of cupboards and drawers with space for appliances and door to the side providing access to the garden.

Making your way upstairs the landing provides access to principle rooms with aspect to the side.

3 bedrooms in total, two of which are doubles and one single.

To the rear you will find a large garden which offers huge potential with seating area to the immediate rear whilst the majority is laid to lawn with fence boundaries and mature screen to the rear. Gated access to the front.

























## Floor Plan





## Viewing

Please contact our Brennan Ayre O'Neill - Bromborough Office on 0151 343 9060 if you wish to arrange a viewing appointment for this property or require further information.

These particulars, whilst believed to be accurate are set out as a general outline only for guidance and do not constitute any part of an offer or contract. Intending purchasers should not rely on them as statements of representation of fact, but must satisfy themselves by inspection or otherwise as to their accuracy. No person in this firms employment has the authority to make or give any representation or warranty in respect of the property.



12 High Street, Bromborough, Wirral, CH62 7HA Tel: 0151 343 9060 Email: Bromborough@b-a-o.com WWW.b-a-o.com