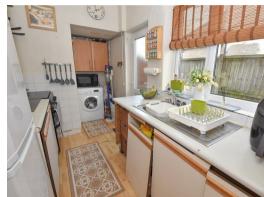

The kitchen is an area which will benefit from some re-modelling but does offer a range of cupboards and drawers with space for appliances and door to the side providing access to the garden.

Making your way upstairs the landing provides access to principle rooms with aspect to the side.