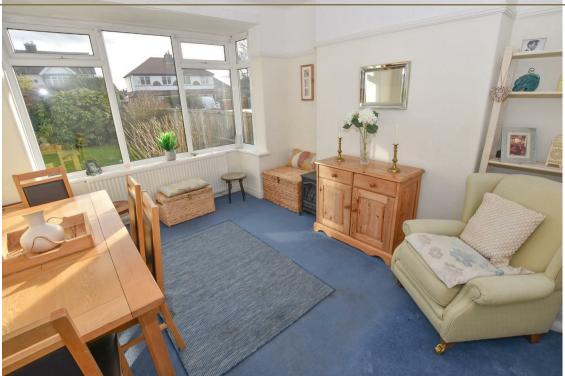

On the left hand side you will find 2 reception rooms with the front benefitting from the bay window which allows natural light to pour in, whilst to the rear enjoys the aspect over the garden with sliding doors.