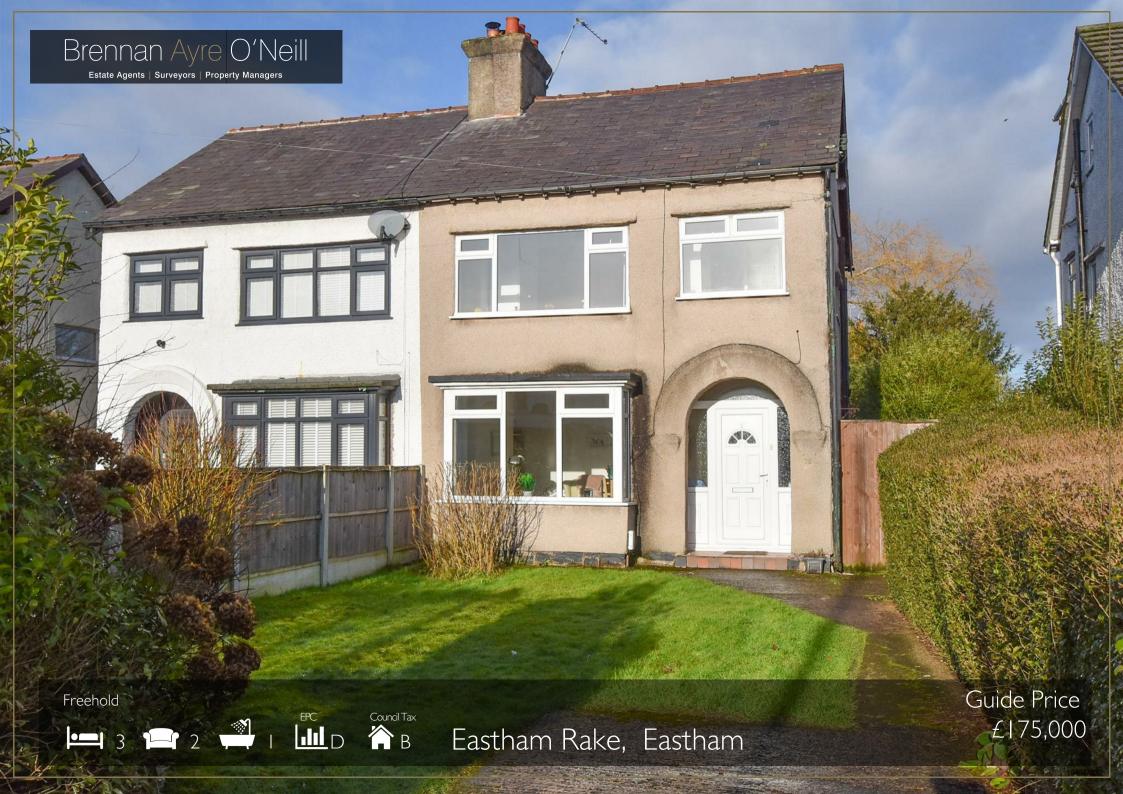

A traditional 1930s semi offering huge potential to make it your own! The accommodation offers 2 reception rooms, separate kitchen with 3 bedrooms and bathroom upstairs, sitting on a generous plot with gardens to the front and rear. The property will benefit from some refurbishment but come and see for yourself.

Set back from the road with mature screen, lawn and drive providing ample parking with access to the side. Recessed porch with door leading into the hallway which connects to the reception rooms on the left hand side, stairs to the first floor on the right and kitchen ahead.