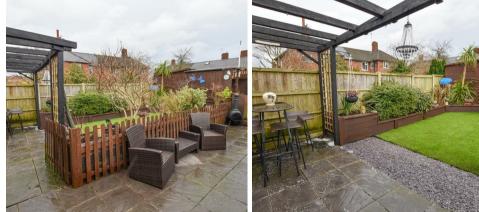

The 3 piece bathroom offers a white suite including bath with shower above, sink with vanity unit and WC not forgetting underfloor heating.

To the rear of the property you will find a

landscaped garden with patio area to the immediate rear, Astro turf lawn with raised planters, paved pathway and additional seating with summer house and bar.