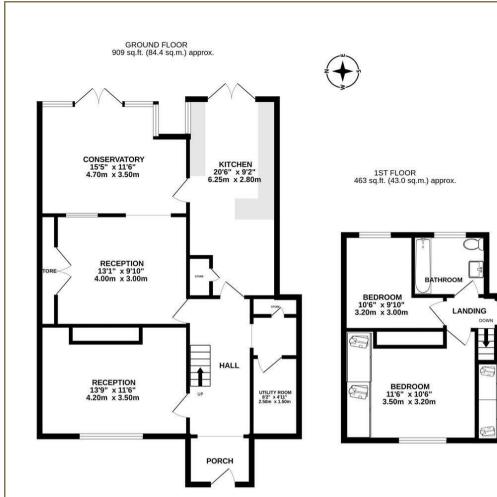

TOTAL FLOOR AREA: 1372 sq.ft. (127.4 sq.m.) approx. Whilst every attempt has been made to ensure the accuracy of the floorplan contained here, measurements of doors, windows, rooms and any other tems are approximate and no responsibility is taken for any error, omission or mis-statement. This plan is for illustrative purposes only and should be used as such by any prospective purchaser. The services, systems and appliances shown have not been tested and no guarantee as to their operability or efficiency can be given. Made with Metopic & 2025