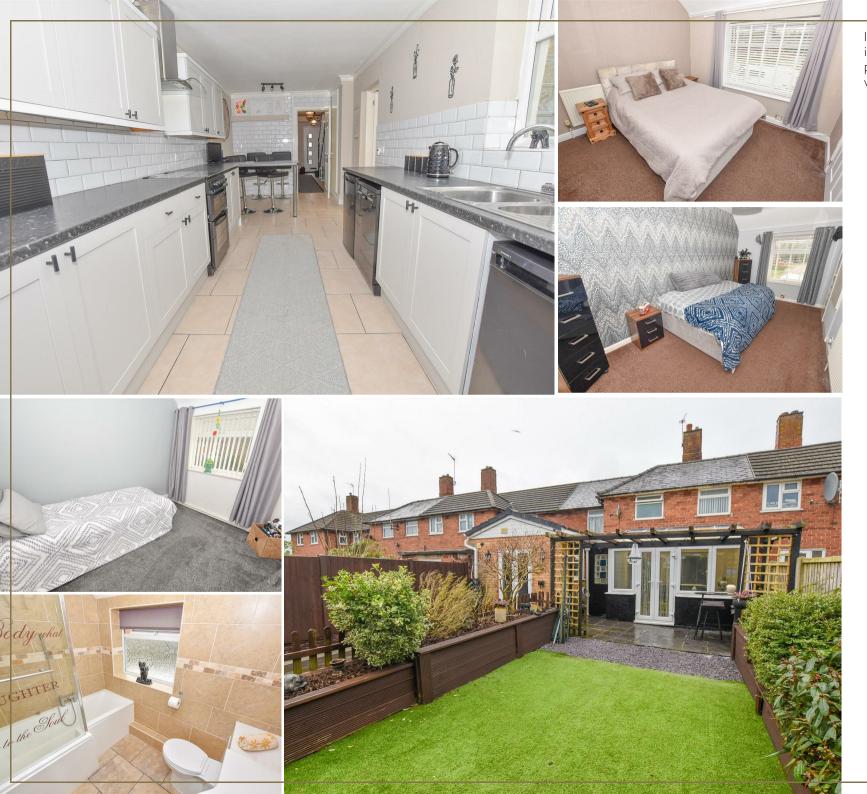

You will also find further storage and utility off the hallway.

Making your way upstairs, the landing provides access to principle rooms including 3 generous bedrooms (two of which offer built in wardrobes)

The 3 piece bathroom offers a white suite including bath with shower above, sink with vanity unit and WC not forgetting underfloor heating.

To the rear of the property you will find a

landscaped garden with patio area to the immediate rear, Astro turf lawn with raised planters, paved pathway and additional seating with summer house and bar.