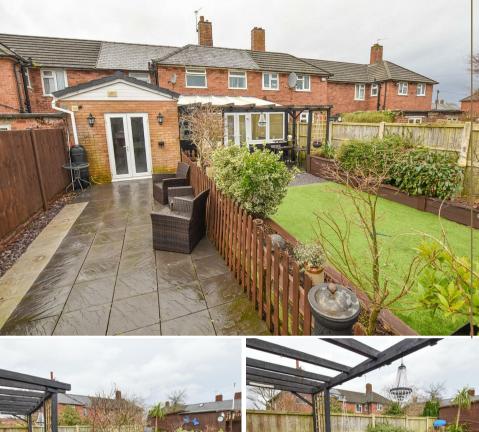

The 3 piece bathroom offers a white suite including bath with shower above, sink with vanity unit and WC not forgetting underfloor heating.

To the rear of the property you will find a

landscaped garden with patio area to the immediate rear, Astro turf lawn with raised planters, paved pathway and additional seating with summer house and bar.