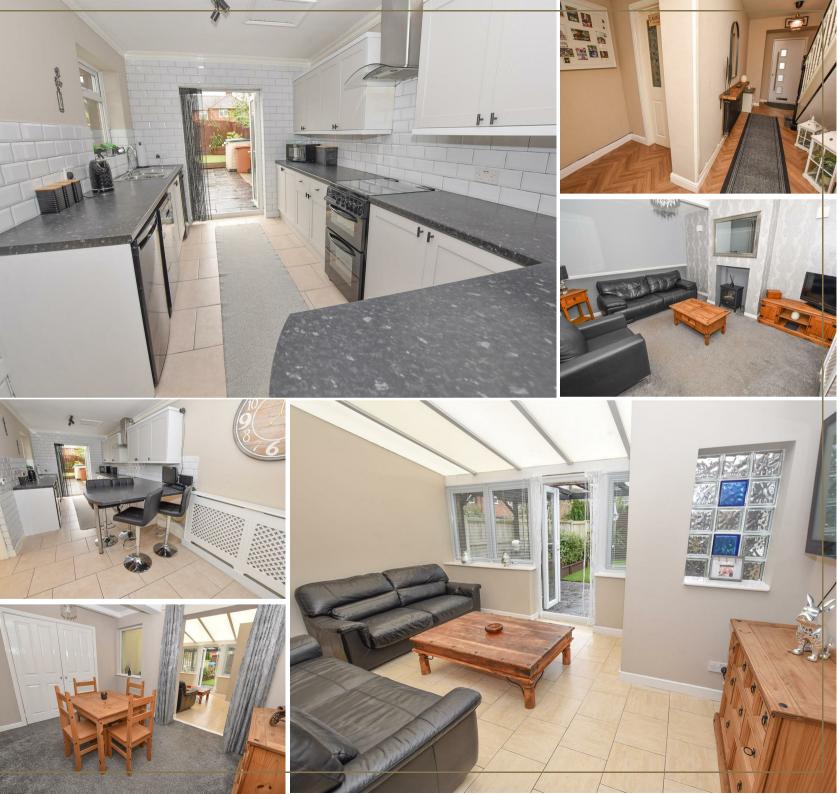

Set back from the road with printed concrete driveway leading to the porch which opens into the hallway and provides access to principle rooms including the well proportioned lounge on the left. Making your way towards the rear of the property you will find the dining room, which is centrally positioned offering built in storage and double doors lead into the extension which provides further reception space with vaulted ceiling, French doors open onto the garden and connecting door into the extended kitchen.

The extended kitchen offers a wide range of wall and base units finished in white with inset oven, hob and sink with space for appliances, contrasting worktops which incorporates breakfast bar with additional dining space. Double doors open onto the garden.

You will also find further storage and utility off the hallway.

Making your way upstairs, the landing provides access to principle rooms including 3 generous bedrooms (two of which offer built in wardrobes)