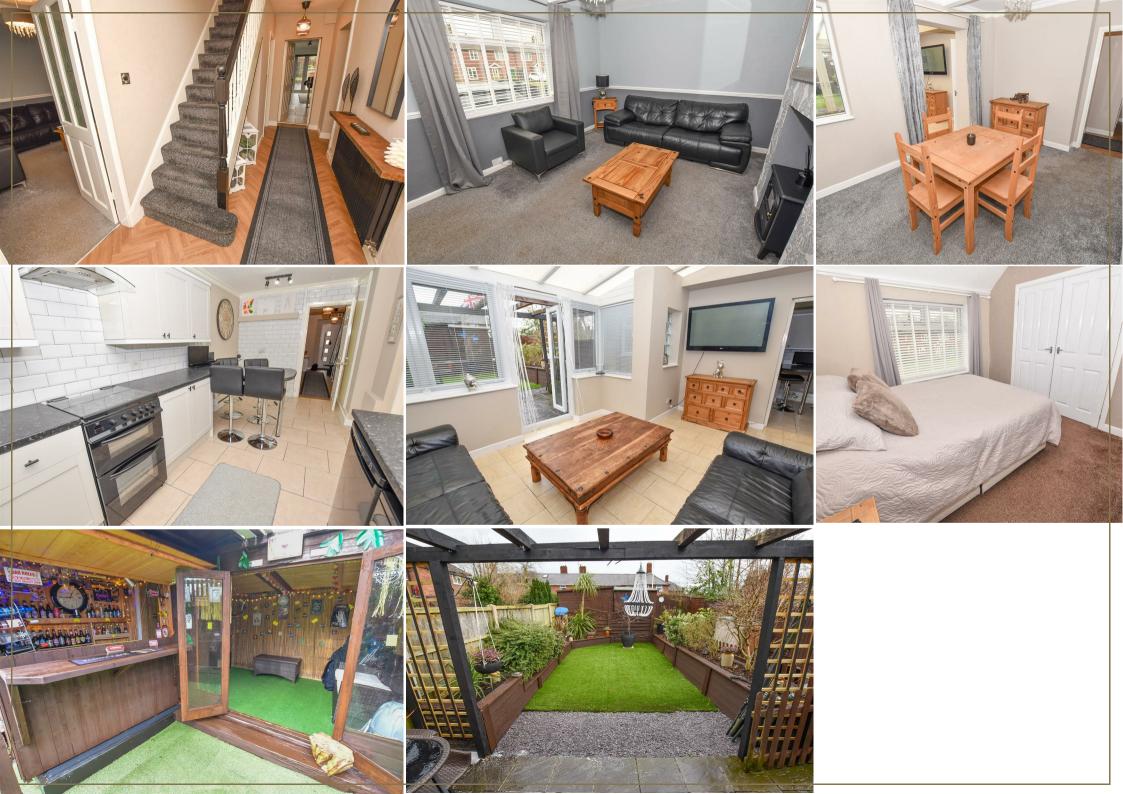

Set back from the road with printed concrete driveway leading to the porch which opens into the hallway and provides access to principle rooms including the well proportioned lounge on the left. Making your way towards the rear of the property you will find the dining room, which is centrally positioned offering built in storage and double doors lead into the extension which provides further reception space with vaulted ceiling, French doors open onto the garden and connecting door into the extended kitchen.

The extended kitchen offers a wide range of wall and base units finished in white with inset oven, hob and sink with space for appliances, contrasting worktops which incorporates breakfast bar with additional dining space. Double doors open onto the garden.

You will also find further storage and utility off the hallway.

Making your way upstairs, the landing provides access to principle rooms including 3 generous bedrooms (two of which offer built in wardrobes)

The 3 piece bathroom offers a white suite including bath with shower above, sink with vanity unit and WC not forgetting underfloor heating.

To the rear of the property you will find a

landscaped garden with patio area to the immediate rear, Astro turf lawn with raised planters, paved pathway and additional seating with summer house and bar.