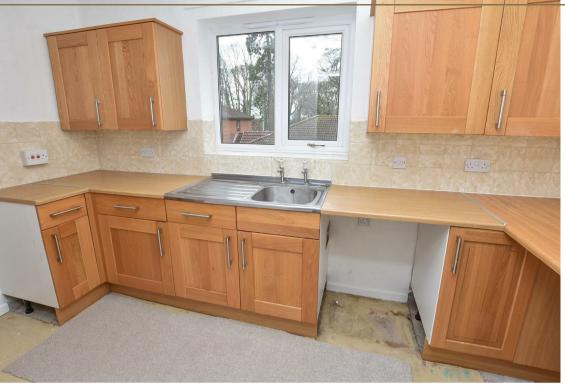

The well proportioned living space is filled with natural light enjoying the Julliet balcony and side aspect with connecting door into the kitchen.

An updated kitchen offering Oak units, complimentary worktops and space for appliances with aspect to the side.