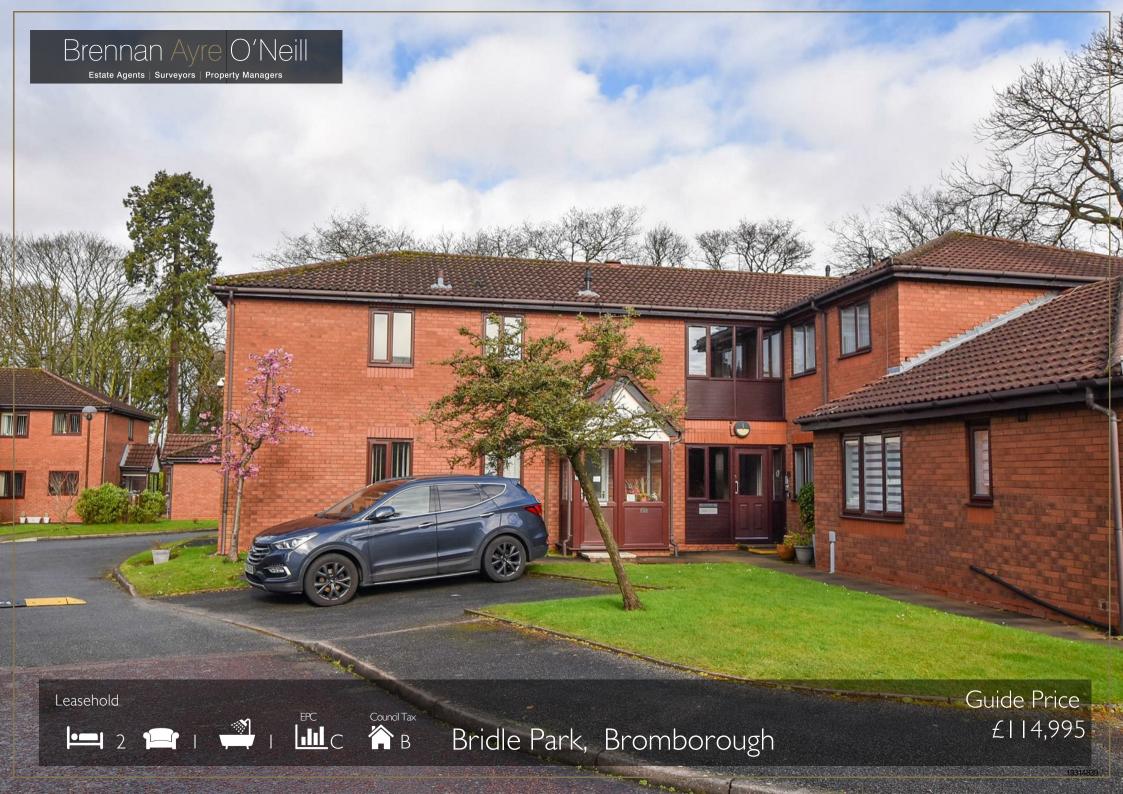

\*\*NO CHAIN\*\* A well located development within walking distance of local amenities and transport links. This I st floor apartment is positioned in the block on the right hand side as you enter Bridle Park. The accommodation has been decorated throughout with new carpets in the hall, lounge and bedrooms whilst offering you the chance to put your own stamp on when it comes to the bathroom. Book your viewing today.

This over 55s apartment is accessed via the well maintained communal entrance and hall with secure intercom and stairs to first floor.

An "L" shaped hallway with large built in cupboard (housing a wall mounted boiler) and timber doors to all rooms.

The well proportioned living space is filled with natural light enjoying the Julliet balcony and side aspect with connecting door into the kitchen.

An updated kitchen offering Oak units, complimentary worktops and space for appliances with aspect to the side.

Paying  $\pounds 110$  pcm Although this should be clarified prior to purchase.

Which covers - Building insurance, maintenance to outside of property, window cleaning (fortnightly), maintenance of grounds (fortnightly in summer, monthly in winter).