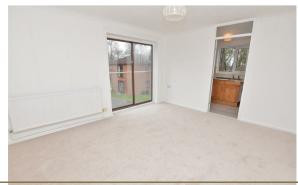

The well proportioned living space is filled with natural light enjoying the Julliet balcony and side aspect with connecting door into the kitchen.

An updated kitchen offering Oak units, complimentary worktops and space for appliances with aspect to the side.