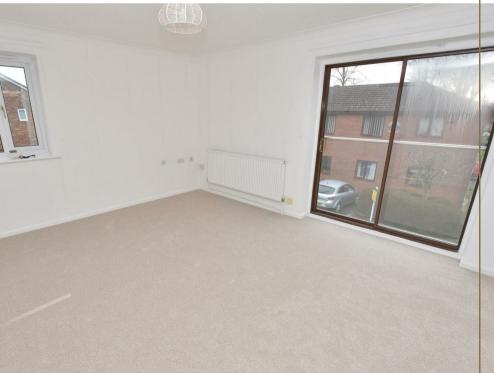

The well proportioned living space is filled with natural light enjoying the Julliet balcony and side aspect with connecting door into the kitchen.

An updated kitchen offering Oak units, complimentary worktops and space for appliances with aspect to the side.