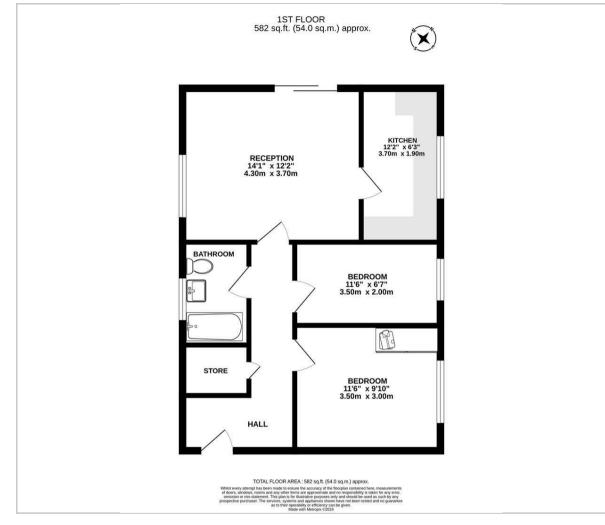

arting on the left hand side you have the bathroom which will benefit from some remodelling but does offer a 3 piece suite including WC, wash basin and bath.

Whilst on the right there are 2 bedrooms with the larger benefitting from built in wardrobes.

The well proportioned living space is filled with natural light enjoying the Julliet balcony and side aspect with connecting door into the kitchen.

An updated kitchen offering Oak units, complimentary worktops and space for appliances with aspect to the side.

Paying  $\pounds 110$  pcm Although this should be clarified prior to purchase.

Which covers - Building insurance, maintenance to outside of property, window cleaning (fortnightly), maintenance of grounds (fortnightly in summer, monthly in winter).









A REAL



## Floor Plan



## Viewing

Please contact our Brennan Ayre O'Neill - Bromborough Office on 0151 343 9060 if you wish to arrange a viewing appointment for this property or require further information.

These particulars, whilst believed to be accurate are set out as a general outline only for guidance and do not constitute any part of an offer or contract. Intending purchasers should not rely on them as statements of representation of fact, but must satisfy themselves by inspection or otherwise as to their accuracy. No person in this firms employment has the authority to make or give any representation or warranty in respect of the property.



12 High Street, Bromborough, Wirral, CH62 7HA Tel: 0151 343 9060 Email: Bromborough@b-a-o.com WWW.b-a-o.com