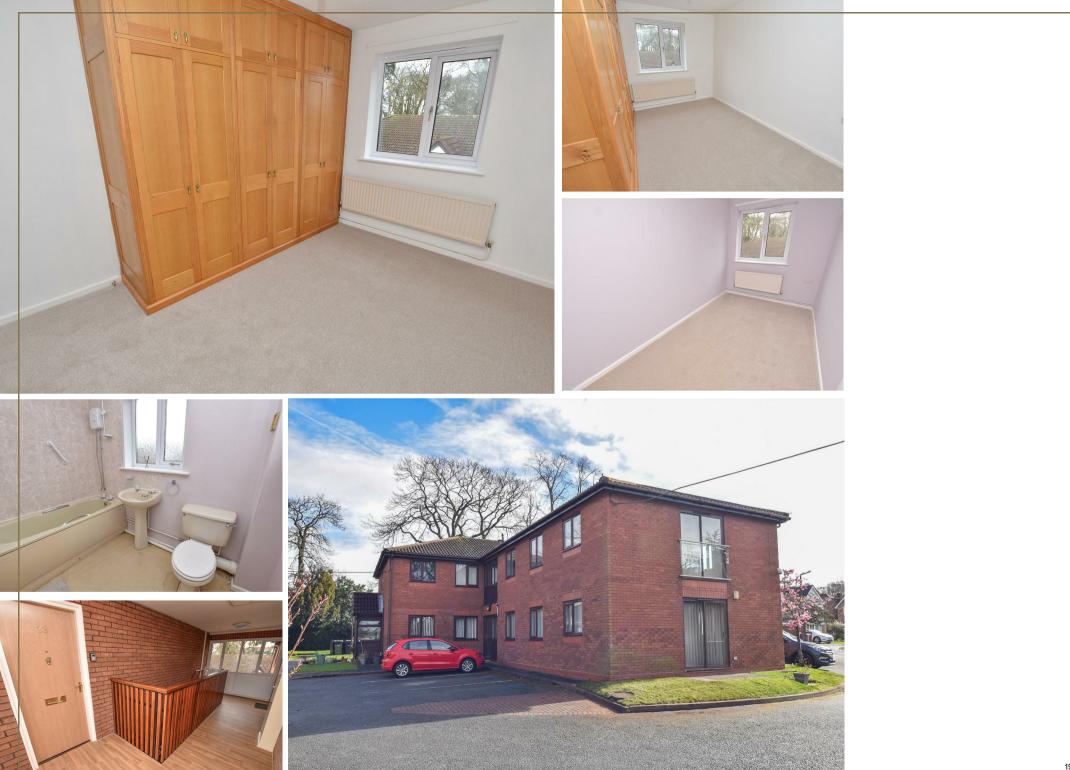

This over 55s apartment is accessed via the well maintained communal entrance and hall with secure intercom and stairs to first floor.

An "L" shaped hallway with large built in cupboard (housing a wall mounted boiler) and timber doors to all rooms.

Starting on the left hand side you have the bathroom which will benefit from some remodelling but does offer a 3 piece suite including WC, wash basin and bath.

Whilst on the right there are 2 bedrooms with the larger benefitting from built in wardrobes.

The well proportioned living space is filled with natural light enjoying the Julliet balcony and side aspect with connecting door into the kitchen.

An updated kitchen offering Oak units, complimentary worktops and space for appliances with aspect to the side.