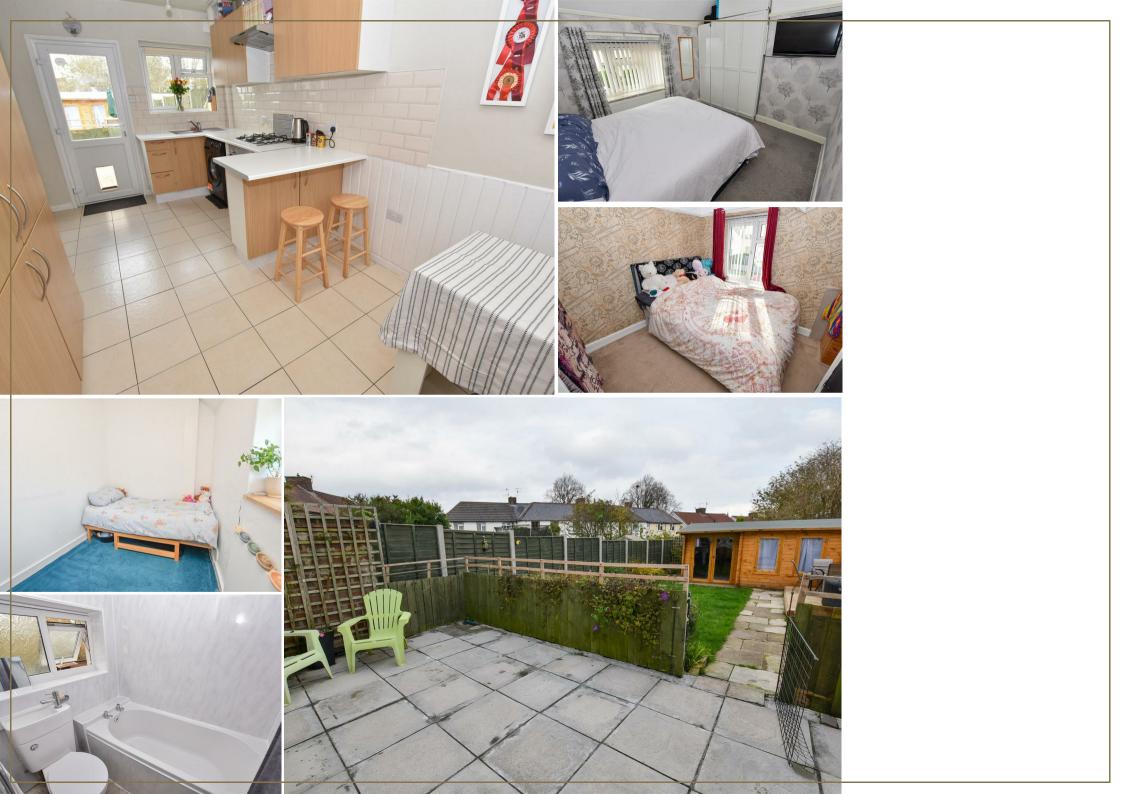

The well proportioned lounge is positioned on the left hand side and benefits from the duel aspect to the front and rear, filling the room with natural light. The breakfast kitchen can be found on the right hand side offering a range of wall and base units with contrasting work top, space for appliances, under stairs store and wall mounted boiler. Aspect over the garden and door opening onto the patio.

Making your way upstairs the landing provides access to principle rooms which includes 3 bedrooms and bathroom.

Outside you will find a patio area which spreads across the rear of the property with dividing fence and gate leading to the lawn with pathway leading to the cabin which offers electric light and power.