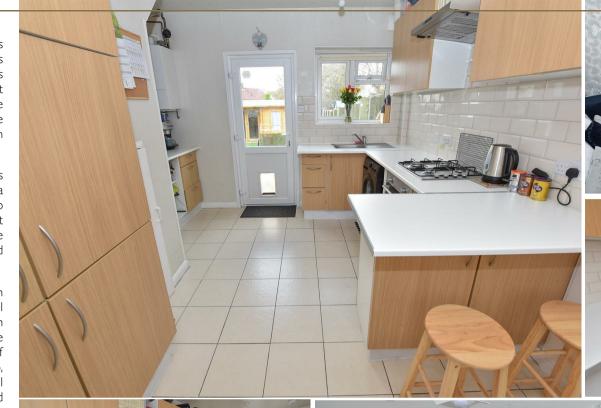

The well proportioned lounge is positioned on the left hand side and benefits from the duel aspect to the front and rear, filling the room with natural light. The breakfast kitchen can be found on the right hand side offering a range of wall and base units with contrasting work top, space for appliances, under stairs store and wall mounted boiler. Aspect over the garden and door opening onto the patio.