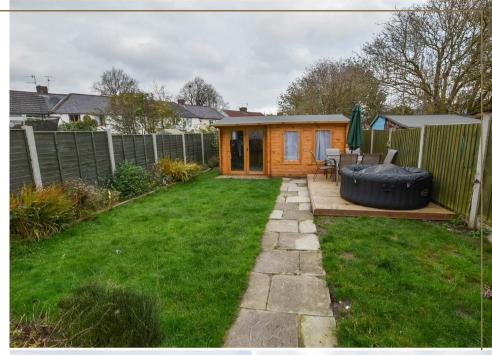

Making your way upstairs the landing provides access to principle rooms which includes 3 bedrooms and bathroom.

Outside you will find a patio area which spreads across the rear of the property with dividing fence and gate leading to the lawn with pathway leading to the cabin which offers electric light and power.