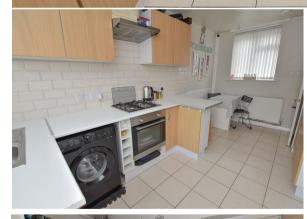

The well proportioned lounge is positioned on the left hand side and benefits from the duel aspect to the front and rear, filling the room with natural light. The breakfast kitchen can be found on the right hand side offering a range of wall and base units with contrasting work top, space for appliances, under stairs store and wall mounted boiler. Aspect over the garden and door opening onto the patio.