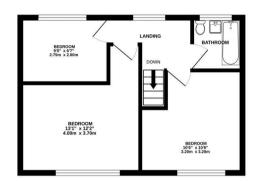

Making your way upstairs the landing provides access to principle rooms which includes 3 bedrooms and bathroom.

Outside you will find a patio area which spreads across the rear of the property with dividing fence and gate leading to the lawn with pathway leading to the cabin which offers electric light and power.

There is rear access with a right away to the front.

GROUND FLOOR 362 sq.ft. (33.7 sq.m.) approx.

1ST FLOOR 362 sq.ft. (33.7 sq.m.) approx.

Whilst every attempt has been made to ensure the accuracy of the Booplan contained here, measurements of doors, windows, rooms and any other items are approximate and no responsibility is taken for any error, prospective purchaser. The services, systems and appliances shown have not been tested and no guarantee as to their operability or efficiency can be given and appliances.