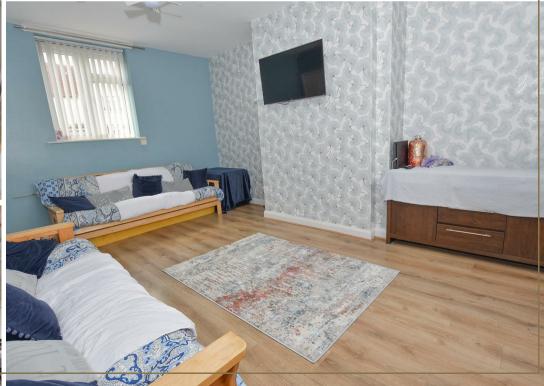

Making your way upstairs the landing provides access to principle rooms which includes 3 bedrooms and bathroom.

Outside you will find a patio area which spreads across the rear of the property with dividing fence and gate leading to the lawn with pathway leading to the cabin which offers electric light and power.