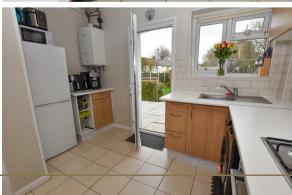

The well proportioned lounge is positioned on the left hand side and benefits from the duel aspect to the front and rear, filling the room with natural light. The breakfast kitchen can be found on the right hand side offering a range of wall and base units with contrasting work top, space for appliances, under stairs store and wall mounted boiler. Aspect over the garden and door opening onto the patio.