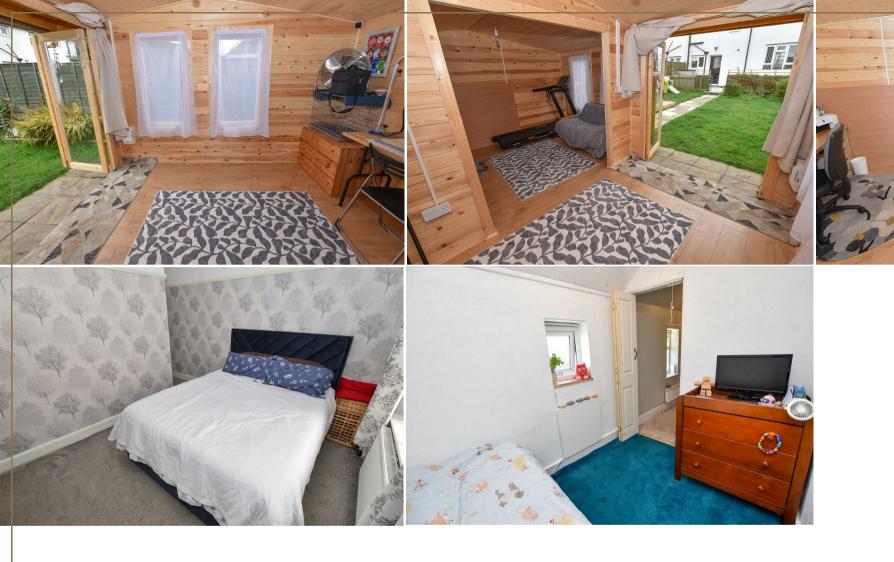

Making your way upstairs the landing provides access to principle rooms which includes 3 bedrooms and bathroom.

Outside you will find a patio area which spreads across the rear of the property with dividing fence and gate leading to the lawn with pathway leading to the cabin which offers electric light and power.