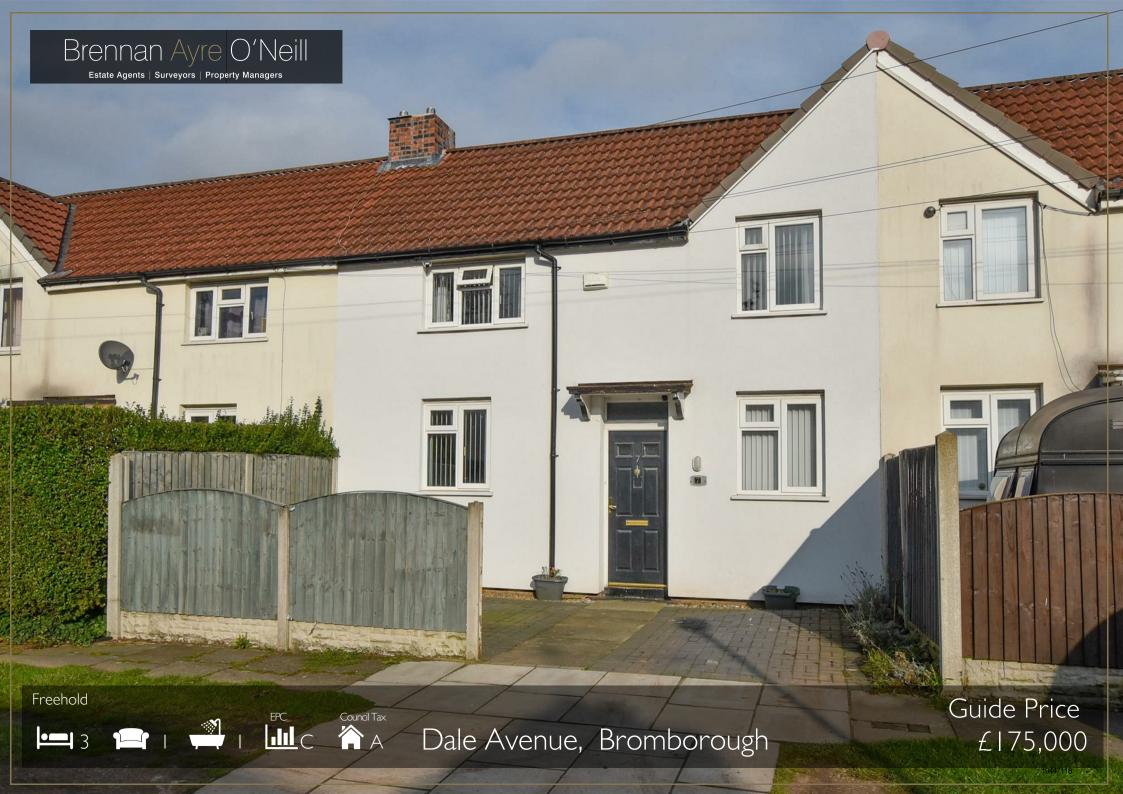

ATTENTION - This 3 bedroom property has undergone a scheme of works throughout and is MOVE IN READY. The breakfast kitchen offers a range of units which incorporates a breakfast bar, separate lounge, 3 bedrooms and a white bathroom upstairs. OFF ROAD PARKING at the front and good size garden to the rear. Modern boiler and uPVC double glazed, viewing advised.

Located within walking distance of local shops and transport links, the property forms part of a row of terraced houses with off road parking to the front, central entrance with uPVC front door opening into the hallway where you have access to principle rooms on either side and stairs to the first floor ahead.