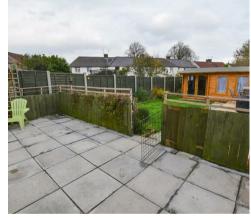

Making your way upstairs the landing provides access to principle rooms which includes 3 bedrooms and bathroom.

Outside you will find a patio area which spreads across the rear of the property with dividing fence and gate leading to the lawn with pathway leading to the cabin which offers electric light and power.