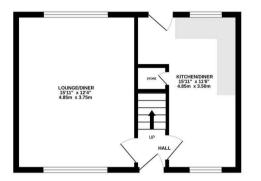

There is rear access with a right away to the front.

GROUND FLOOR 362 sq.ft. (33.7 sq.m.) approx.

1ST FLOOR 362 sq.ft. (33.7 sq.m.) approx.

Whilst every attempt has been made to ensure the accuracy of the Booplan contained here, measurements of doors, windows, rooms and any other items are approximate and no responsibility is taken for any error, prospective purchaser. The services, systems and appliances shown have not been tested and no guarantee as to their operability or efficiency can be given and appliances.