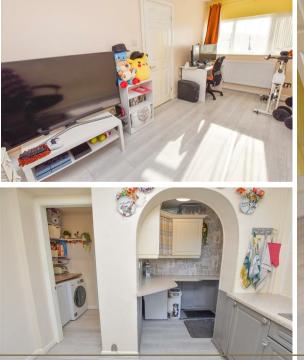

The main reception area offers a through lounge diner which is filled with natural light with the dual aspect. You will find the stairs to the first floor and a connecting door into the separate sitting area (converted garage) - which has been used as the games room!

The lounge enjoys the solid fuel fire, whilst the diner has French doors opening onto the garden.

Making you way to the extended kitchen which offers a range of wall and base units but one of the USPs for this property has to the additional accommodation, and here you will find the utility and downstairs WC. Whilst upstairs you will find 3 bedrooms and a family bathroom... come and see for yourself.