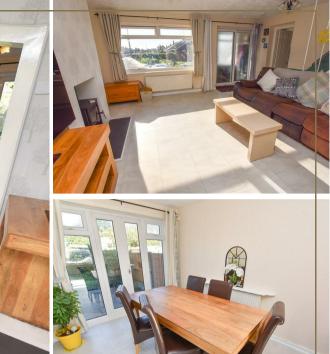

The main reception area offers a through lounge diner which is filled with natural light with the dual aspect. You will find the stairs to the first floor and a connecting door into the separate sitting area (converted garage) - which has been used as the games room!

The lounge enjoys the solid fuel fire, whilst the diner has French doors opening onto the garden.

Making you way to the extended kitchen which offers a range of wall and base units but one of the USPs for this property has to the additional accommodation, and here you will find the utility and downstairs WC. Whilst upstairs you will find 3 bedrooms and a family bathroom... come and see for yourself.

You will also have the benefit of a pleasant garden with patio area and a shaped lawn with planted boarders with fence boundaries.

The property offers gas central heating, upvc double glazing and a neutral finish throughout.