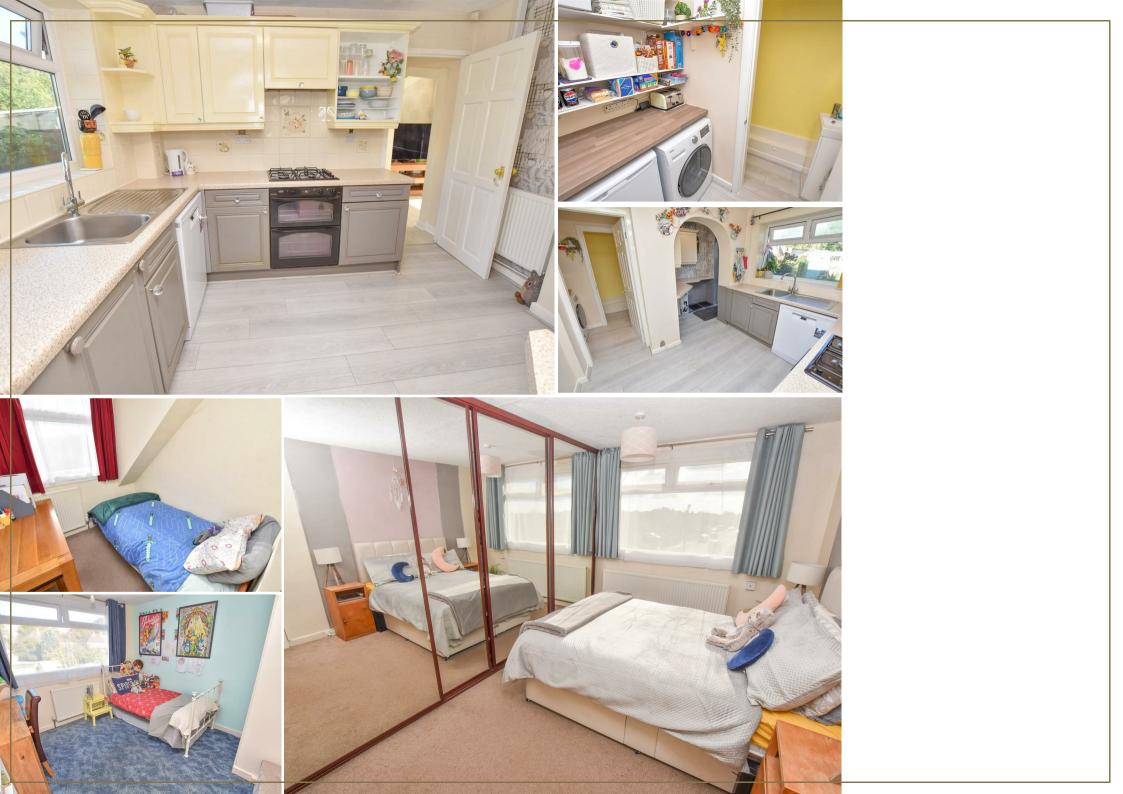

The main reception area offers a through lounge diner which is filled with natural light with the dual aspect. You will find the stairs to the first floor and a connecting door into the separate sitting area (converted garage) - which has been used as the games room!

The lounge enjoys the solid fuel fire, whilst the diner has French doors opening onto the garden.

Making you way to the extended kitchen which offers a range of wall and base units but one of the USPs for this property has to the additional accommodation, and here you will find the utility and downstairs WC. Whilst upstairs you will find 3 bedrooms and a family bathroom... come and see for yourself.