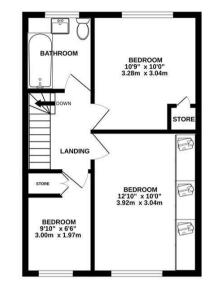

The lounge enjoys the solid fuel fire, whilst the diner has French doors opening onto the garden.

Making you way to the extended kitchen which offers a range of wall and base units but one of the USPs for this property has to the additional accommodation, and here you will find the utility and downstairs WC. Whilst upstairs you will find 3 bedrooms and a family bathroom... come and see for yourself.

1ST FLOOR 399 sq.ft. (37.1 sq.m.) approx.

TOTAL FLOOR AREA : 1014 sq.ft. (94.2 sq.m.) approx. Whils every attemp has been made to ensure the accuracy of the floorgolan contained here, measurement of doors, windows, oncomes and any other memory and should be used as such by any prospective purchaser. This plan is for illustrative purposes only and should be used as such by any prospective purchaser. The services, systems and applicances shown have no been tesded and no guarante as to their operability or efficiency can be given. Made with Metropac X2024