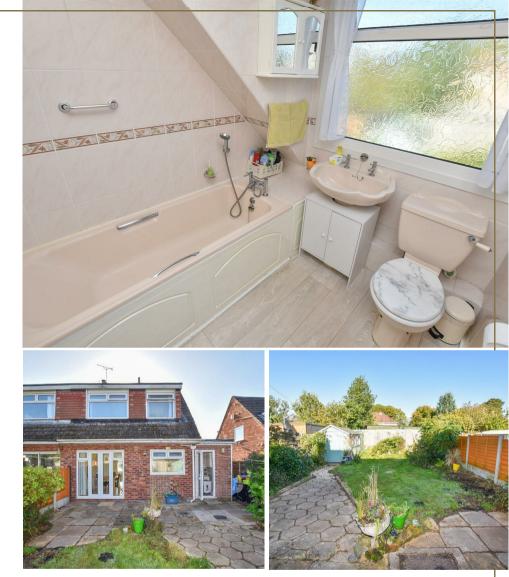

You will also have the benefit of a pleasant garden with patio area and a shaped lawn with planted boarders with fence boundaries.

The property offers gas central heating, upvc double glazing and a neutral finish throughout.