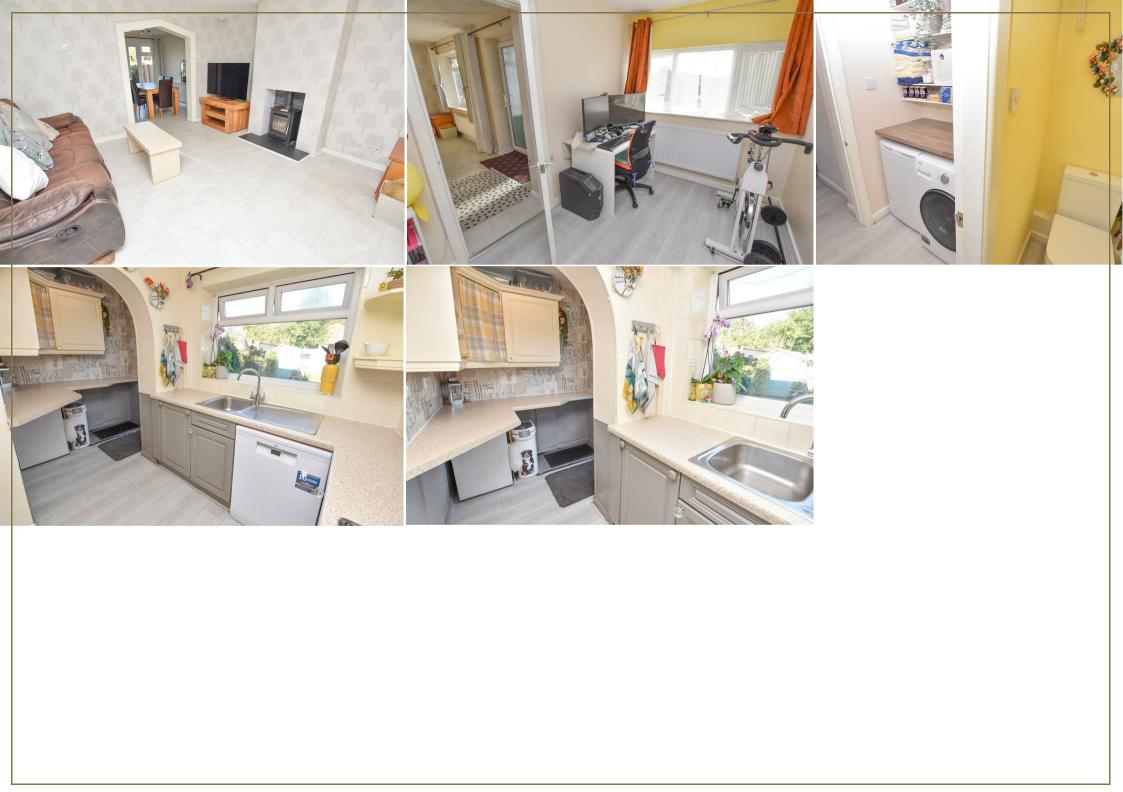

The main reception area offers a through lounge diner which is filled with natural light with the dual aspect. You will find the stairs to the first floor and a connecting door into the separate sitting area (converted garage) - which has been used as the games room!

The lounge enjoys the solid fuel fire, whilst the diner has French doors opening onto the garden.

Making you way to the extended kitchen which offers a range of wall and base units but one of the USPs for this property has to the additional accommodation, and here you will find the utility and downstairs WC. Whilst upstairs you will find 3 bedrooms and a family bathroom... come and see for yourself.