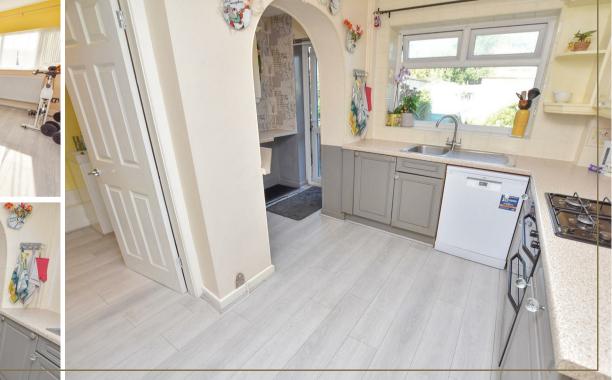

The lounge enjoys the solid fuel fire, whilst the diner has French doors opening onto the garden.

Making you way to the extended kitchen which offers a range of wall and base units but one of the USPs for this property has to the additional accommodation, and here you will find the utility and downstairs WC. Whilst upstairs you will find 3 bedrooms and a family bathroom... come and see for yourself.