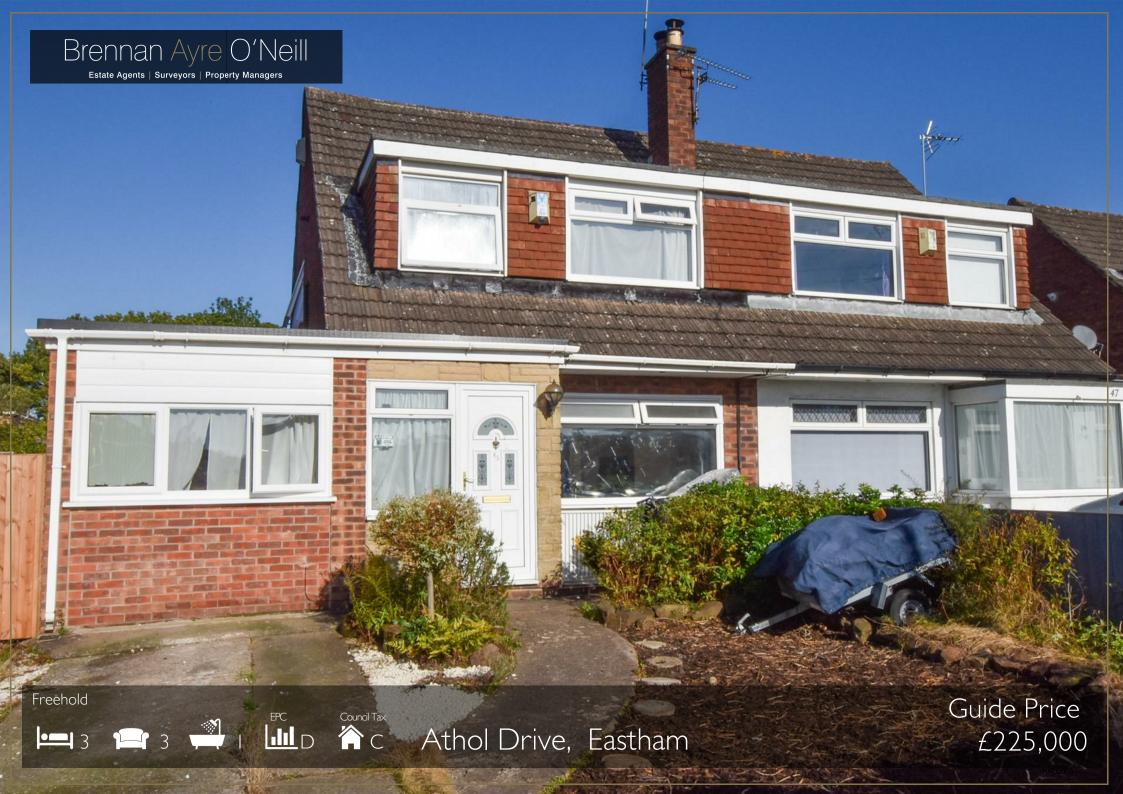

\*\*EXTENDED\*\* Offering well proportioned rooms with the benefit of an additional reception room (converted garage) and an extended kitchen. Well positioned, set back with off road parking and porch leading into the accommodation.

You will also have the benefit of a pleasant garden with patio area and a shaped lawn with planted boarders with fence boundaries.

The property offers gas central heating, upvc double glazing and a neutral finish throughout.