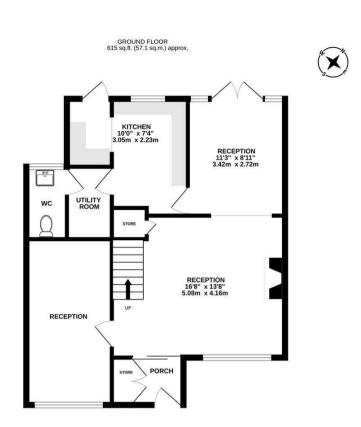

The lounge enjoys the solid fuel fire, whilst the diner has French doors opening onto the garden.

Making you way to the extended kitchen which offers a range of wall and base units but one of the USPs for this property has to the additional accommodation, and here you will find the utility and downstairs WC. Whilst upstairs you will find 3 bedrooms and a family bathroom... come and see for yourself.

1ST FLOOR 399 sq.ft. (37.1 sq.m.) approx.

TOTAL FLOOR AREA : 1014 sq.ft. (94.2 sq.m.) approx. Whils every attemp has been made to ensure the accuracy of the floorgolan contained here, measurement of doors, windows, oncomes and any other memory and should be used as such by any prospective purchaser. This plan is for illustrative purposes only and should be used as such by any prospective purchaser. The services, systems and applicances shown have no been tesded and no guarante as to their operability or efficiency can be given. Made with Metropac X2024