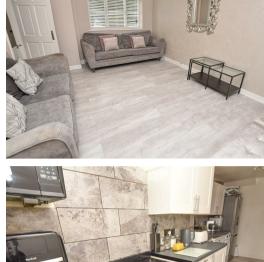

A well proportioned reception room with aspect to the front and connecting door into the living kitchen diner.

Filled with natural light and spanning the full width of the property and benefitting from being extended to the rear. This space offers a dining and seating area on the left with French doors opening onto the garden, whilst the fitted kitchen is on the right offering a range of wall and base units with complimentary worktops with space for appliances and sink below a window overlooking the garden. You will also find the wall mounted boiler.