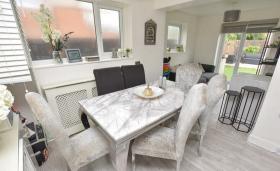

A well proportioned reception room with aspect to the front and connecting door into the living kitchen diner.

Filled with natural light and spanning the full width of the property and benefitting from being extended to the rear. This space offers a dining and seating area on the left with French doors opening onto the garden, whilst the fitted kitchen is on the right offering a range of wall and base units with complimentary worktops with space for appliances and sink below a window overlooking the garden. You will also find the wall mounted boiler.