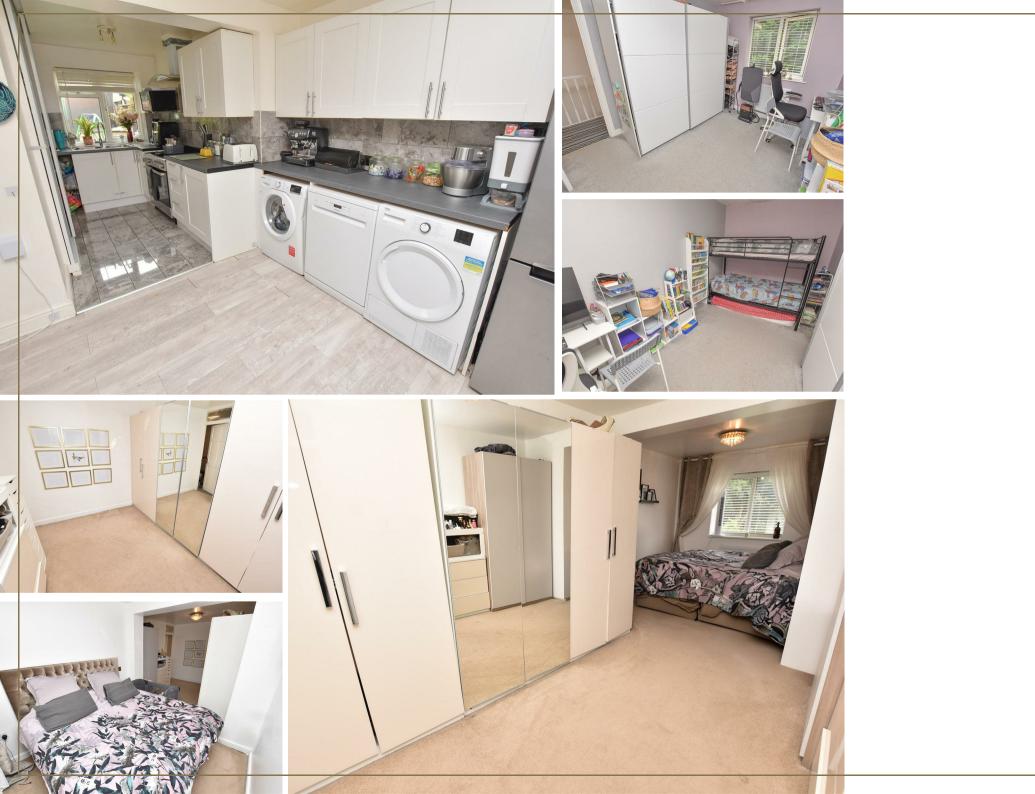

A well proportioned reception room with aspect to the front and connecting door into the living kitchen diner.

Filled with natural light and spanning the full width of the property and benefitting from being extended to the rear. This space offers a dining and seating area on the left with French doors opening onto the garden, whilst the fitted kitchen is on the right offering a range of wall and base units with complimentary worktops with space for appliances and sink below a window overlooking the garden. You will also find the wall mounted boiler.

Making your way upstairs the landing provides access to principle rooms which include 3 well proportioned bedrooms and bathroom. The master bedroom benefits from being extended to the rear and provides ample space for dressing area.