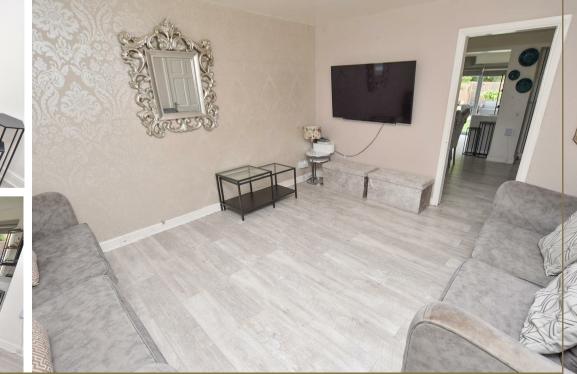

A well proportioned reception room with aspect to the front and connecting door into the living kitchen diner.

Filled with natural light and spanning the full width of the property and benefitting from being extended to the rear. This space offers a dining and seating area on the left with French doors opening onto the garden, whilst the fitted kitchen is on the right offering a range of wall and base units with complimentary worktops with space for appliances and sink below a window overlooking the garden. You will also find the wall mounted boiler.