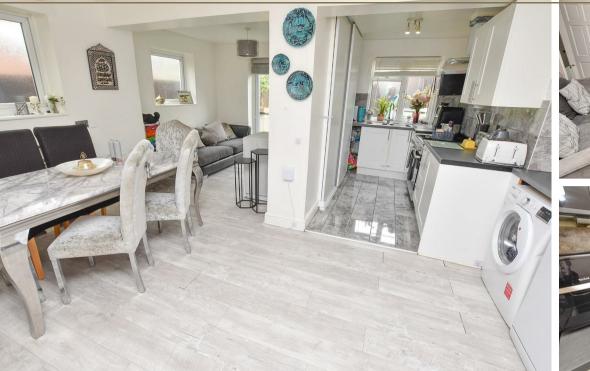

A well proportioned reception room with aspect to the front and connecting door into the living kitchen diner.

Filled with natural light and spanning the full width of the property and benefitting from being extended to the rear. This space offers a dining and seating area on the left with French doors opening onto the garden, whilst the fitted kitchen is on the right offering a range of wall and base units with complimentary worktops with space for appliances and sink below a window overlooking the garden. You will also find the wall mounted boiler.