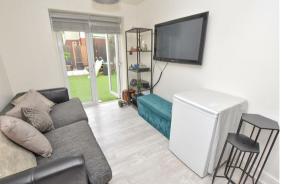

A well proportioned reception room with aspect to the front and connecting door into the living kitchen diner.

Filled with natural light and spanning the full width of the property and benefitting from being extended to the rear. This space offers a dining and seating area on the left with French doors opening onto the garden, whilst the fitted kitchen is on the right offering a range of wall and base units with complimentary worktops with space for appliances and sink below a window overlooking the garden. You will also find the wall mounted boiler.