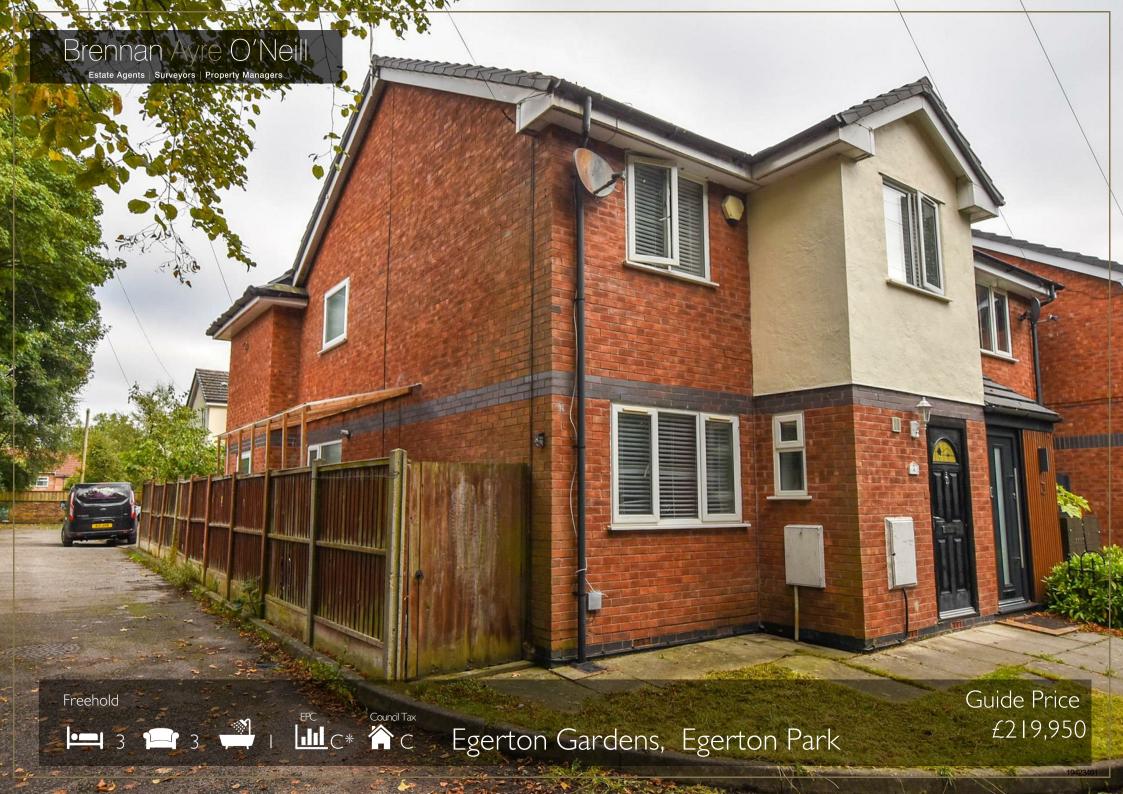

\*\*NO CHAIN\*\* This is a property you will not want to miss! Having the benefit of full width extension to the rear which provides excellent living space which also benefits the master bedroom with a 2 story extension on the left hand side. You will also find a separate lounge, downstairs WC and low maintenance gardens.... viewing advised.

This particular property is positioned on the left hand side of Egerton Park, set back with parking. The entrance opens into the hallway with the all important downstairs WC on the left, stairs ahead and door connecting into the reception space.