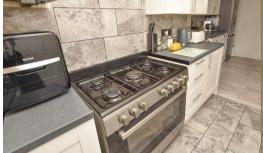

A well proportioned reception room with aspect to the front and connecting door into the living kitchen diner.

Filled with natural light and spanning the full width of the property and benefitting from being extended to the rear. This space offers a dining and seating area on the left with French doors opening onto the garden, whilst the fitted kitchen is on the right offering a range of wall and base units with complimentary worktops with space for appliances and sink below a window overlooking the garden. You will also find the wall mounted boiler.