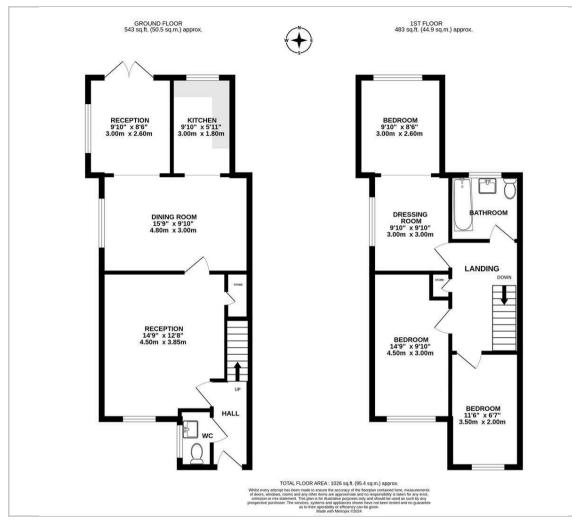

and spanning the full width of the property and benefitting from being extended to the rear. This space offers a dining and seating area on the left with French doors opening onto the garden, whilst the fitted kitchen is on the right offering a range of wall and base units with complimentary worktops with space for appliances and sink below a window overlooking the garden. You will also find the wall mounted boiler.

Making your way upstairs the landing provides access to principle rooms which include 3 well proportioned bedrooms and bathroom. The master bedroom benefits from being extended to the rear and provides ample space for dressing area.

The garden offers low maintenance with the majority laid with an Astroturf lawn, patio area with fence boundaries.















## Floor Plan



## Viewing

Please contact our Brennan Ayre O'Neill - Bromborough Office on 0151 343 9060 if you wish to arrange a viewing appointment for this property or require further information.

These particulars, whilst believed to be accurate are set out as a general outline only for guidance and do not constitute any part of an offer or contract. Intending purchasers should not rely on them as statements of representation of fact, but must satisfy themselves by inspection or otherwise as to their accuracy. No person in this firms employment has the authority to make or give any representation or warranty in respect of the property.



12 High Street, Bromborough, Wirral, CH62 7HA Tel: 0151 343 9060 Email: Bromborough@b-a-o.com www.b-a-o.com