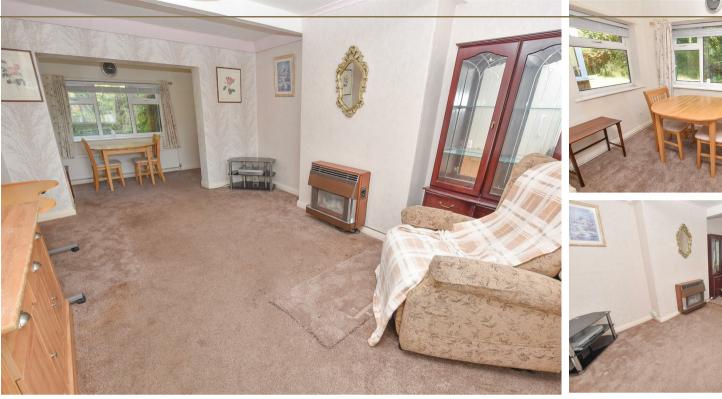

On the right hand side you will find the extended through lounge enjoying the dual aspect to the front and back. Whilst on the other side you will find the kitchen which offers a range of wall and base units with space for appliances, dual aspect to the front and side and door to the rear which leads into the rear porch where you have access to the garden.