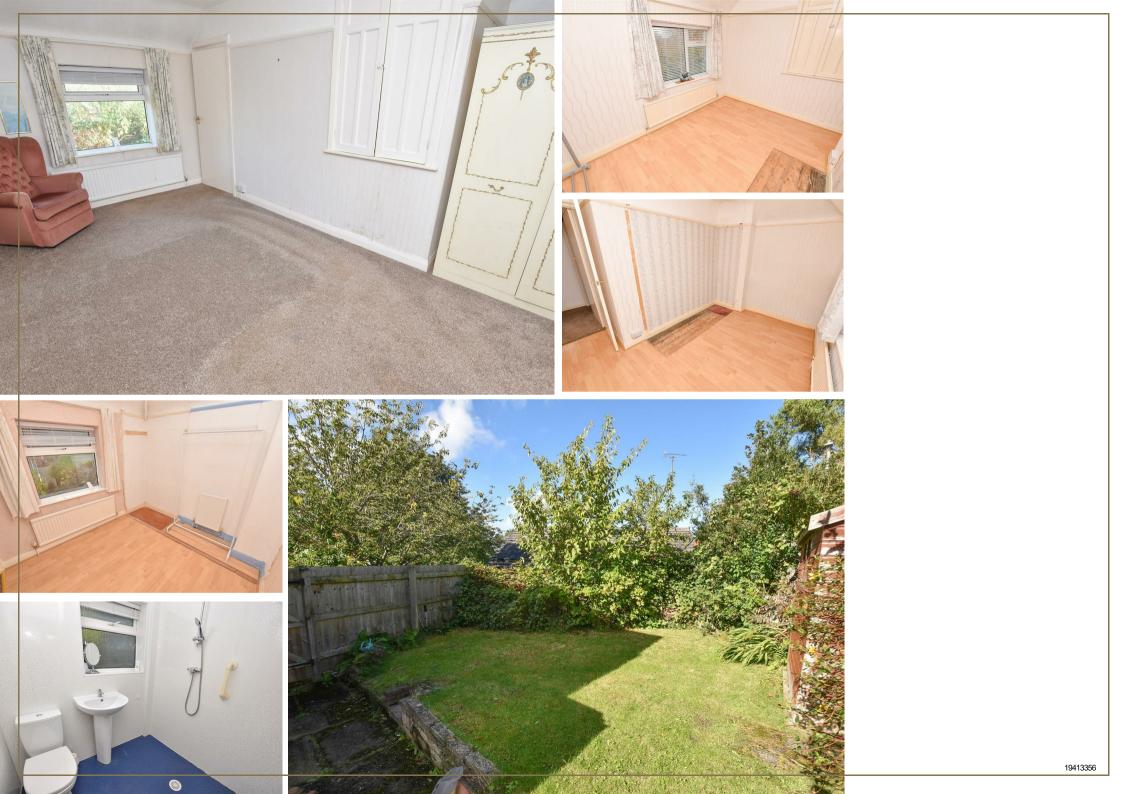

On the right hand side you will find the extended through lounge enjoying the dual aspect to the front and back. Whilst on the other side you will find the kitchen which offers a range of wall and base units with space for appliances, dual aspect to the front and side and door to the rear which leads into the rear porch where you have access to the garden.

Finally on the ground floor you have the shower room with a white suite.

Making your way upstairs the landing provides access to 3 bedrooms. The larger positioned on the left hand side with dual aspect to the front and back with built in cupbaord, whist the 2 other bedrooms offers built in wardrobes.