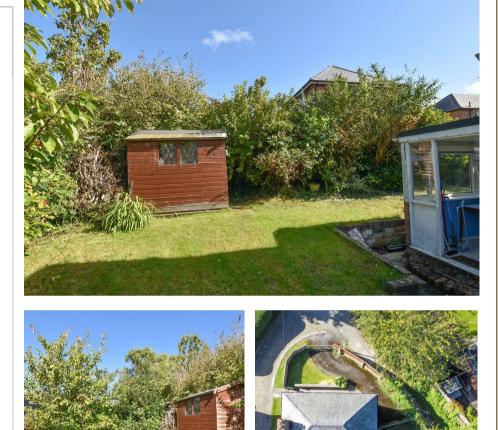

The the rear you have a raised lawn with planted boarders and fence / wall boundaries with gated access to the front.

This is a property which offers huge potential to make your own, ideally located within walking distance to local amenities, transport and schools.