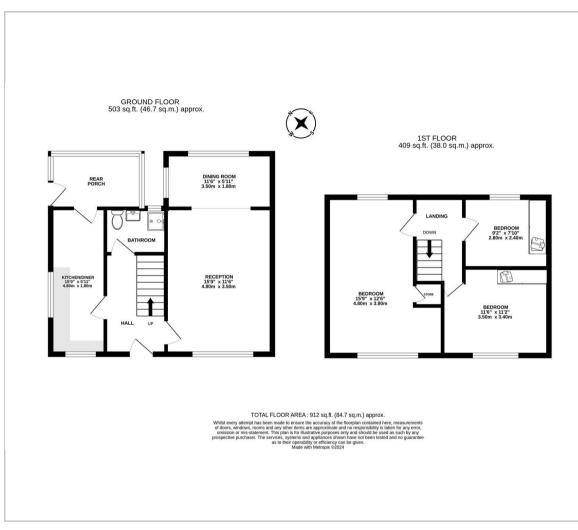

itchen which offers a range of wall and base units with space for appliances, dual aspect to the front and side and door to the rear which leads into the rear porch where you have access to the garden.

Finally on the ground floor you have the shower room with a white suite.

Making your way upstairs the landing provides access to 3 bedrooms. The larger positioned on the left hand side with dual aspect to the front and back with built in cupbaord, whist the 2 other bedrooms offers built in wardrobes.

The the rear you have a raised lawn with planted boarders and fence / wall boundaries with gated access to the front.

This is a property which offers huge potential to make your own, ideally located within walking distance to local amenities, transport and schools.











## Floor Plan





## Viewing

Please contact our Brennan Ayre O'Neill - Bromborough Office on 0151 343 9060 if you wish to arrange a viewing appointment for this property or require further information.

These particulars, whilst believed to be accurate are set out as a general outline only for guidance and do not constitute any part of an offer or contract. Intending purchasers should not rely on them as statements of representation of fact, but must satisfy themselves by inspection or otherwise as to their accuracy. No person in this firms employment has the authority to make or give any representation or warranty in respect of the property.



12 High Street, Bromborough, Wirral, CH62 7HA Tel: 0151 343 9060 Email: Bromborough@b-a-o.com WWW.b-a-0.com