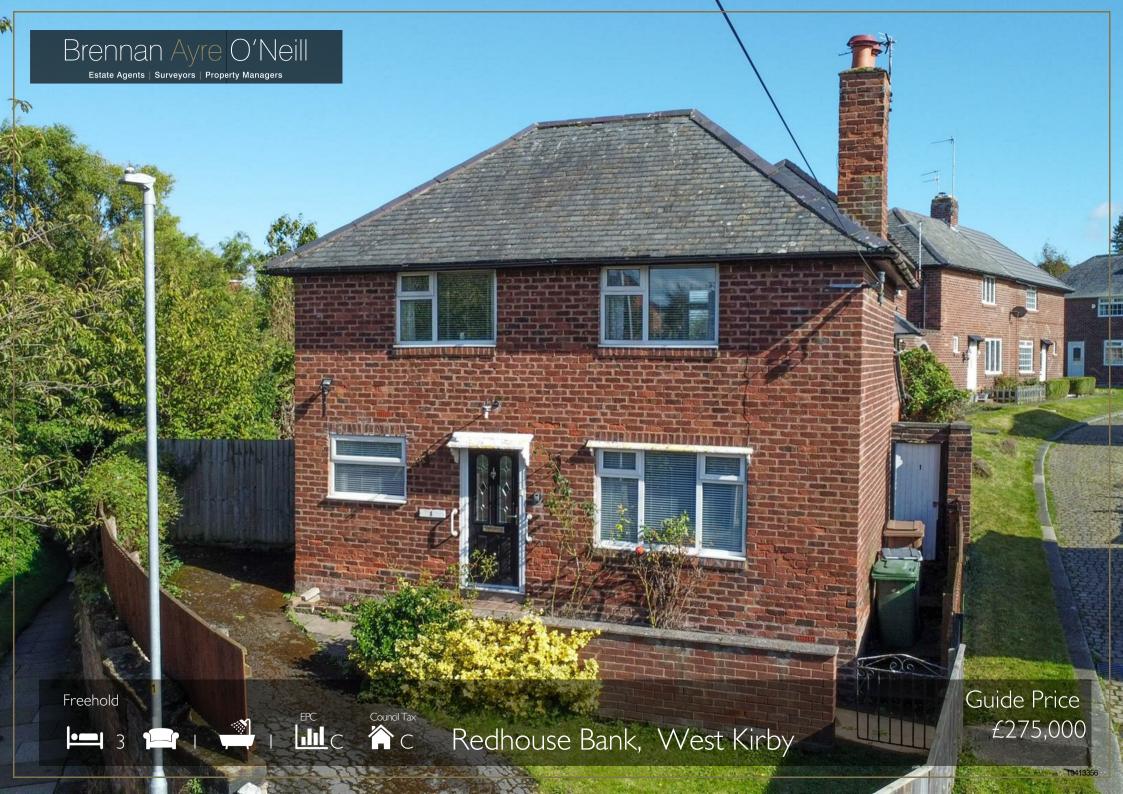

What do we have here? Potential, location and detached. Take a moment to appreciate what the property offers. Whilst it requires a scheme of works the end results could be superb. This property is being sold with no ongoing chain.

Positioned at the front of the close with off road parking, access to the side and front garden. The central entrance opens into the accommodation with reception space on the right, kitchen on the left and bathroom ahead with stairs to the first floor.