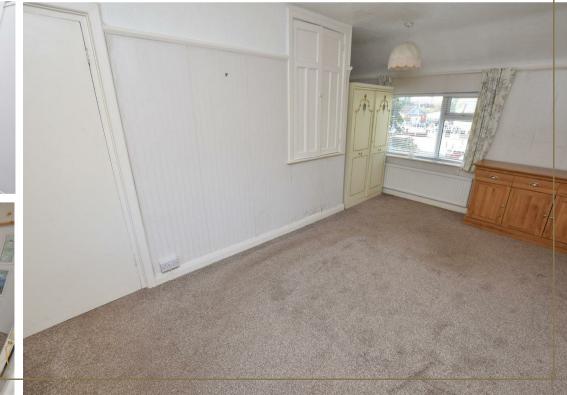

On the right hand side you will find the extended through lounge enjoying the dual aspect to the front and back. Whilst on the other side you will find the kitchen which offers a range of wall and base units with space for appliances, dual aspect to the front and side and door to the rear which leads into the rear porch where you have access to the garden.