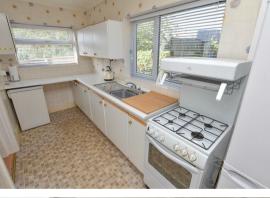

On the right hand side you will find the extended through lounge enjoying the dual aspect to the front and back. Whilst on the other side you will find the kitchen which offers a range of wall and base units with space for appliances, dual aspect to the front and side and door to the rear which leads into the rear porch where you have access to the garden.