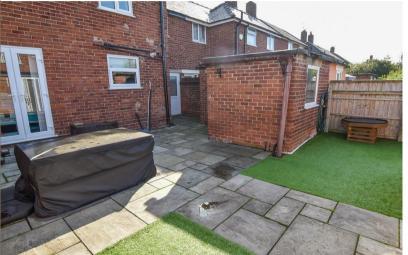

The plot makes this property unique, with gardens on 3 side which offer lawn to the front with fence boundaries and gated access, whilst to the rear you will find a patio area with Astroturf lawn and gated access to the side where you will find the off road parking which includes a EV charging point. There are also 2 outbuildings with one fitted out as a utility with a range of units, plumbing and power for white goods and a Belfast sink. Please note you will also find external power sockets in the rear garden.

Finally, the icing on the cake! Looking for a dedicated space to work? Look no further, a separate office (converted garage) with French doors and its own electric supply and hard wired network for internet. This could easily be a garden room, games room or salon.