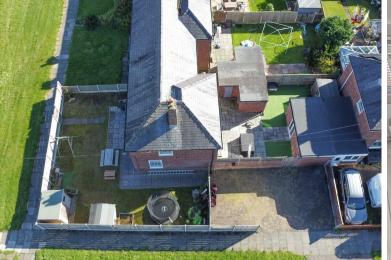

The plot makes this property unique, with gardens on 3 side which offer lawn to the front with fence boundaries and gated access, whilst to the rear you will find a patio area with Astroturf lawn and gated access to the side where you will find the off road parking which includes a EV charging point. There are also 2 outbuildings with one fitted out as a utility with a range of units, plumbing and power for white goods and a Belfast sink. Please note you will also find external power sockets in the rear garden.

Finally, the icing on the cake! Looking for a dedicated space to work? Look no further, a separate office (converted garage) with French doors and its own electric supply and hard wired network for internet. This could easily be a garden room, games room or salon.