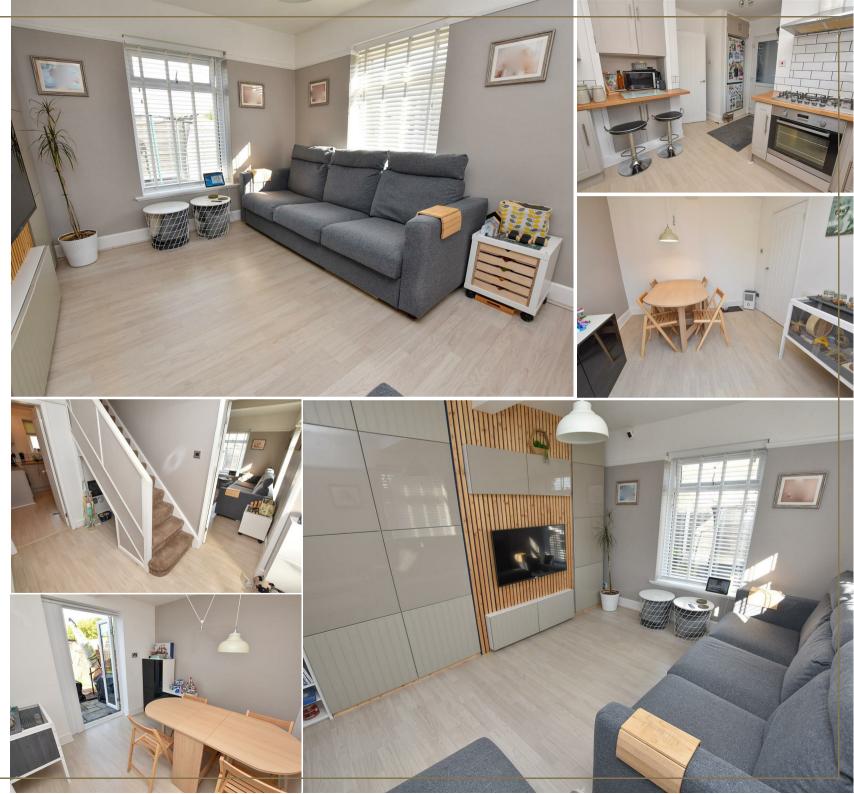

Starting on the right hand side you will find a well proportioned lounge enjoying the dual aspect allowing natural light to pour in and built in media wall with ample storage.

Making your way to the rear of the property you will find the breakfast kitchen which offers a range of wall and base units incorporating cupboards and drawers with complimentary worktops, inset sink, oven /grill, hob and space for free standing fridge/ freezer, breakfast bar and plumbing for dish washer with aspect over the garden, door to side and connecting door into the dining room which has French doors opening onto the garden.

From the kitchen you will also find the passageway with secure access to the front, WC and door to the rear garden.

Making your way upstairs the landing provides access to all rooms.

This house type provides 3 spacious bedrooms and here the master offers a range of built in wardrobes with sliding doors with additional cupboard over the stairs.