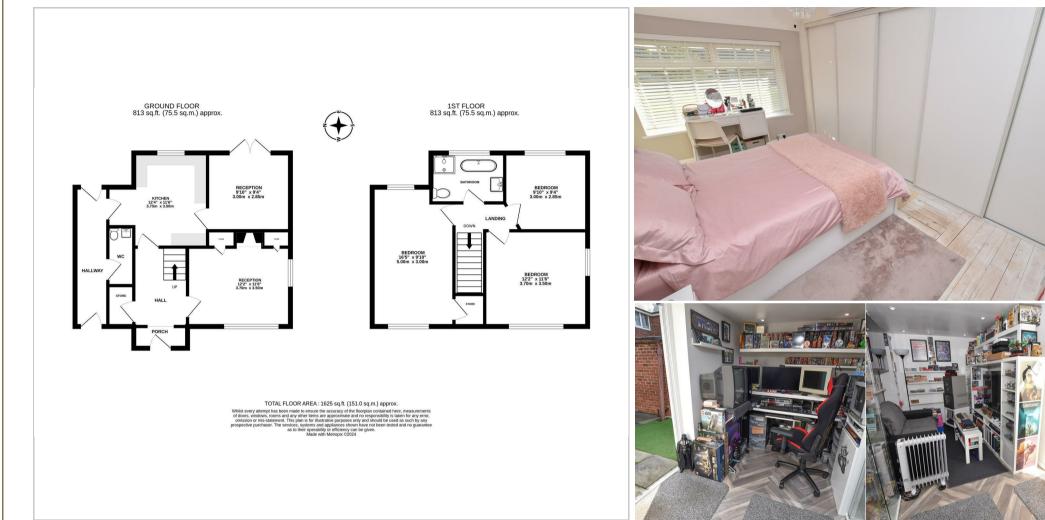

## Floor Plan

From the kitchen you will also find the passageway with secure access to the front, WC and door to the rear garden.

Making your way upstairs the landing provides access to all rooms.

This house type provides 3 spacious bedrooms and here the master offers a range of built in wardrobes with sliding doors with additional cupboard over the stairs.