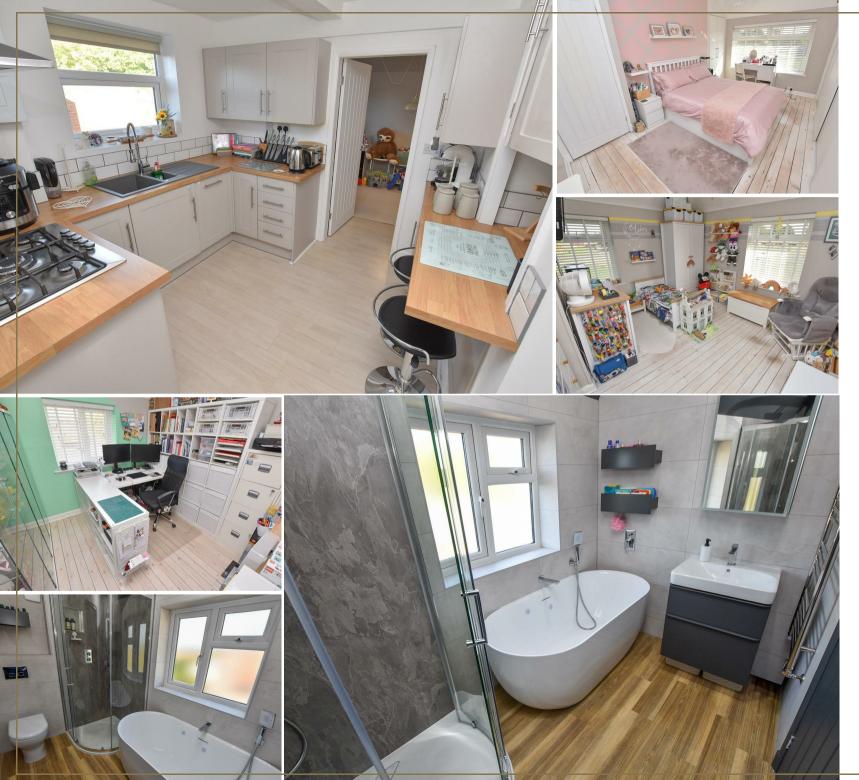

From the kitchen you will also find the passageway with secure access to the front, WC and door to the rear garden.

Making your way upstairs the landing provides access to all rooms.

This house type provides 3 spacious bedrooms and here the master offers a range of built in wardrobes with sliding doors with additional cupboard over the stairs.

Wow... a stunning 4 piece contemporary suite incorporating a free standing bath with corner shower, inset sink and WC, towel rail and complimentary tiled finish... not forgetting the benefit of underfloor heating.