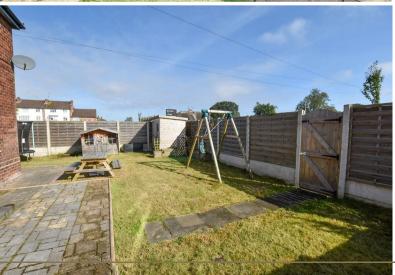

The plot makes this property unique, with gardens on 3 side which offer lawn to the front with fence boundaries and gated access, whilst to the rear you will find a patio area with Astroturf lawn and gated access to the side where you will find the off road parking which includes a EV charging point. There are also 2 outbuildings with one fitted out as a utility with a range of units, plumbing and power for white goods and a Belfast sink. Please note you will also find external power sockets in the rear garden.

Finally, the icing on the cake! Looking for a dedicated space to work? Look no further, a separate office (converted garage) with French doors and its own electric supply and hard wired network for internet. This could easily be a garden room, games room or salon.