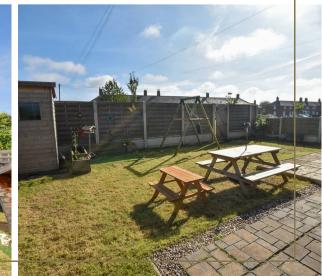

The plot makes this property unique, with gardens on 3 side which offer lawn to the front with fence boundaries and gated access, whilst to the rear you will find a patio area with Astroturf lawn and gated access to the side where you will find the off road parking which includes a EV charging point. There are also 2 outbuildings with one fitted out as a utility with a range of units, plumbing and power for white goods and a Belfast sink. Please note you will also find external power sockets in the rear garden.