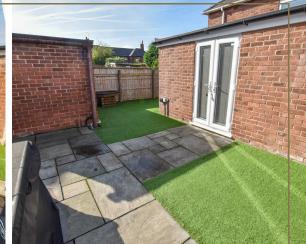

The plot makes this property unique, with gardens on 3 side which offer lawn to the front with fence boundaries and gated access, whilst to the rear you will find a patio area with Astroturf lawn and gated access to the side where you will find the off road parking which includes a EV charging point. There are also 2 outbuildings with one fitted out as a utility with a range of units, plumbing and power for white goods and a Belfast sink. Please note you will also find external power sockets in the rear garden.