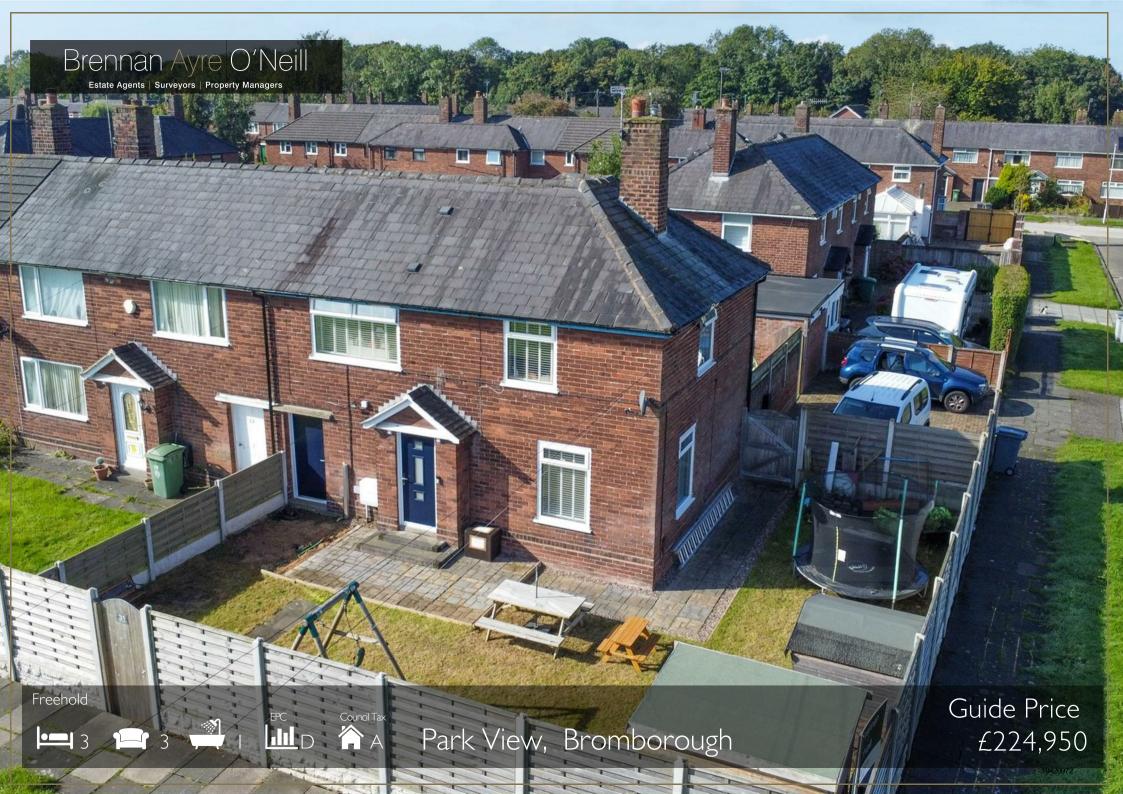

## JUST TAKE A LOOK AT WHAT IS ON OFFER

- A deceptive end terrace property which has been tastefully refurbished and modernized throughout with some additions! The accommodation offers a separate living room, modern breakfast kitchen with dining room off and downstairs WC. Whilst upstairs you will find 3 spacious bedrooms and a stunning modern bathroom. Low maintenance garden to the rear with additional office (converted outbuilding) whilst gardens to the front and side offer lawn and privacy with ample parking.

This end terrace property sits on a corner plot with ample off road parking, gardens on 3 side with the enclosed private frontage with dual access which includes door to passageway and door opening into the hallway which provides access to principle rooms and stairs to the first floor with handy storage below.

The plot makes this property unique, with gardens on 3 side which offer lawn to the front with fence boundaries and gated access, whilst to the rear you will find a patio area with Astroturf lawn and gated access to the side where you will find the off road parking which includes a EV charging point. There are also 2 outbuildings with one fitted out as a utility with a range of units, plumbing and power for white goods and a Belfast sink. Please note you will also find external power sockets in the rear garden.