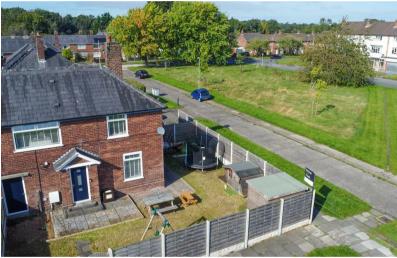

This end terrace property sits on a corner plot with ample off road parking, gardens on 3 side with the enclosed private frontage with dual access which includes door to passageway and door opening into the hallway which provides access to principle rooms and stairs to the first floor with handy storage below.

The plot makes this property unique, with gardens on 3 side which offer lawn to the front with fence boundaries and gated access, whilst to the rear you will find a patio area with Astroturf lawn and gated access to the side where you will find the off road parking which includes a EV charging point. There are also 2 outbuildings with one fitted out as a utility with a range of units, plumbing and power for white goods and a Belfast sink. Please note you will also find external power sockets in the rear garden.