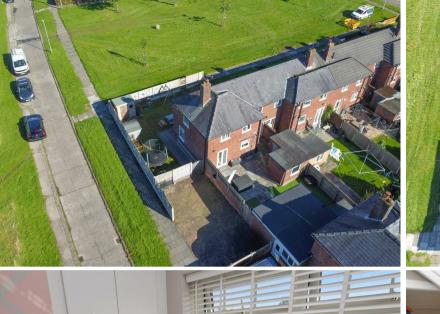

This end terrace property sits on a corner plot with ample off road parking, gardens on 3 side with the enclosed private frontage with dual access which includes door to passageway and door opening into the hallway which provides access to principle rooms and stairs to the first floor with handy storage below.

The plot makes this property unique, with gardens on 3 side which offer lawn to the front with fence boundaries and gated access, whilst to the rear you will find a patio area with Astroturf lawn and gated access to the side where you will find the off road parking which includes a EV charging point. There are also 2 outbuildings with one fitted out as a utility with a range of units, plumbing and power for white goods and a Belfast sink. Please note you will also find external power sockets in the rear garden.