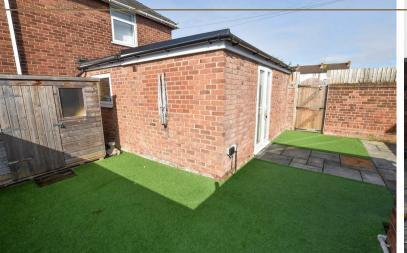

The plot makes this property unique, with gardens on 3 side which offer lawn to the front with fence boundaries and gated access, whilst to the rear you will find a patio area with Astroturf lawn and gated access to the side where you will find the off road parking which includes a EV charging point. There are also 2 outbuildings with one fitted out as a utility with a range of units, plumbing and power for white goods and a Belfast sink. Please note you will also find external power sockets in the rear garden.

Finally, the icing on the cake! Looking for a dedicated space to work? Look no further, a separate office (converted garage) with French doors and its own electric supply and hard wired network for internet. This could easily be a garden room, games room or salon.