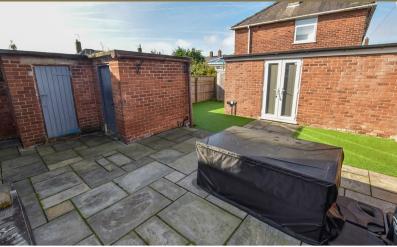

The plot makes this property unique, with gardens on 3 side which offer lawn to the front with fence boundaries and gated access, whilst to the rear you will find a patio area with Astroturf lawn and gated access to the side where you will find the off road parking which includes a EV charging point. There are also 2 outbuildings with one fitted out as a utility with a range of units, plumbing and power for white goods and a Belfast sink. Please note you will also find external power sockets in the rear garden.

Finally, the icing on the cake! Looking for a dedicated space to work? Look no further, a separate office (converted garage) with French doors and its own electric supply and hard wired network for internet. This could easily be a garden room, games room or salon.