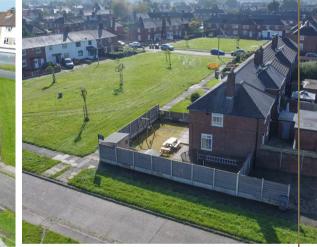

## JUST TAKE A LOOK AT WHAT IS ON OFFER

- A deceptive end terrace property which has been tastefully refurbished and modernized throughout with some additions! The accommodation offers a separate living room, modern breakfast kitchen with dining room off and downstairs WC. Whilst upstairs you will find 3 spacious bedrooms and a stunning modern bathroom. Low maintenance garden to the rear with additional office (converted outbuilding) whilst gardens to the front and side offer lawn and privacy with ample parking.

This end terrace property sits on a corner plot with ample off road parking, gardens on 3 side with the enclosed private frontage with dual access which includes door to passageway and door opening into the hallway which provides access to principle rooms and stairs to the first floor with handy storage below.

The plot makes this property unique, with gardens on 3 side which offer lawn to the front with fence boundaries and gated access, whilst to the rear you will find a patio area with Astroturf lawn and gated access to the side where you will find the off road parking which includes a EV charging point. There are also 2 outbuildings with one fitted out as a utility with a range of units, plumbing and power for white goods and a Belfast sink. Please note you will also find external power sockets in the rear garden.