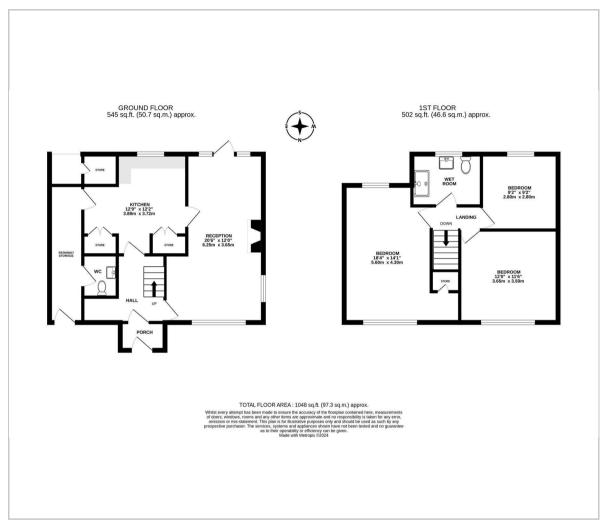

### Floor Plan

## The Accommodation

The entrance hall provides access to the reception on the right, storage on the left with stairs leading to the first floor and kitchen ahead.

### For those that dont know...

This style of property offer well proportioned rooms and here you have a through lounge come diner enjoying the dual aspect to the front and rear with door leading out onto the garden and connecting door into the kitchen which offers a range of basic wall and base units with aspect over the garden.

Connecting door into the passageway where you will find access to the front and back, storage cupboard and WC.

### Making your way upstairs

Here you will find 3 generous bedrooms with the gas central heating boiler concealed within a cupboard in the rear bedroom. Upstairs there is also a wet room.