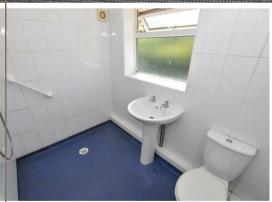

### Making your way upstairs

Here you will find 3 generous bedrooms with the gas central heating boiler concealed within a cupboard in the rear bedroom. Upstairs there is also a wet room.