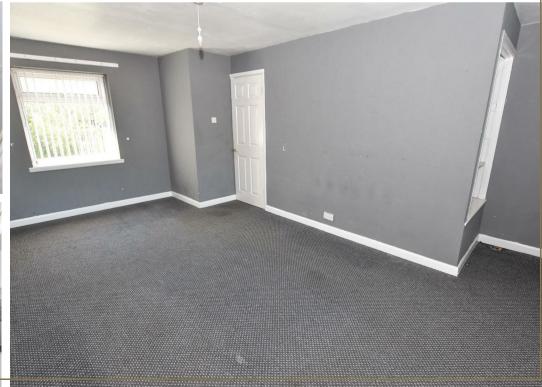

### Making your way upstairs

Here you will find 3 generous bedrooms with the gas central heating boiler concealed within a cupboard in the rear bedroom. Upstairs there is also a wet room.