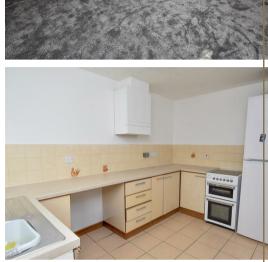

The kitchen is positioned to the rear of the property with aspect and door overlooking the communal gardens. Currently having a range of base units with space for free standing appliances and a wall mounted gas boiler.