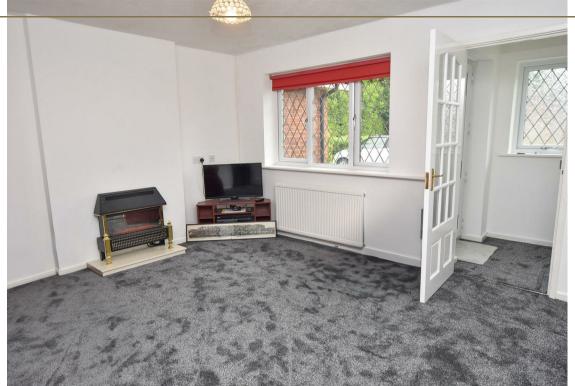

The property can be found on the left hand side of Grassmoor Close (which is an over 55s development) with path leading to the front entrance and porch opening into the generous lounge with aspect to the front and connecting door into the inner hall.

From the inner hall you have access to all rooms which includes 2 well proportioned bedrooms on the left, shower room ahead and breakfast kitchen on the right. You will also find the airing cupboard which houses the hot water tank.