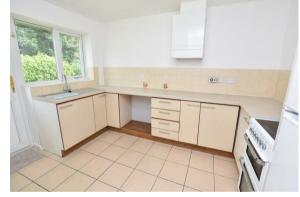

The kitchen is positioned to the rear of the property with aspect and door overlooking the communal gardens. Currently having a range of base units with space for free standing appliances and a wall mounted gas boiler.