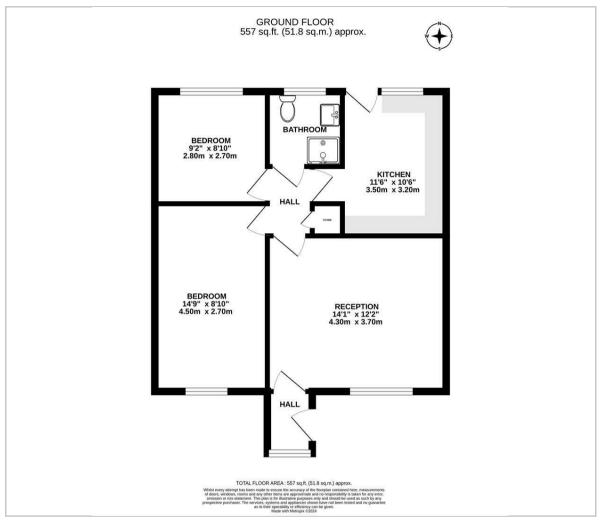

From the inner hall you have access to all rooms which includes 2 well proportioned bedrooms on the left, shower room ahead and breakfast kitchen on the right. You will also find the airing cupboard which houses the hot water tank.

The kitchen is positioned to the rear of the property with aspect and door overlooking the communal gardens. Currently having a range of base units with space for free standing appliances and a wall mounted gas boiler.

## Floor Plan