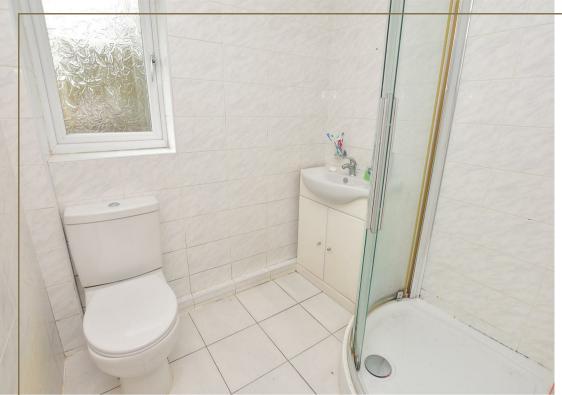

From the inner hall you have access to all rooms which includes 2 well proportioned bedrooms on the left, shower room ahead and breakfast kitchen on the right. You will also find the airing cupboard which houses the hot water tank.