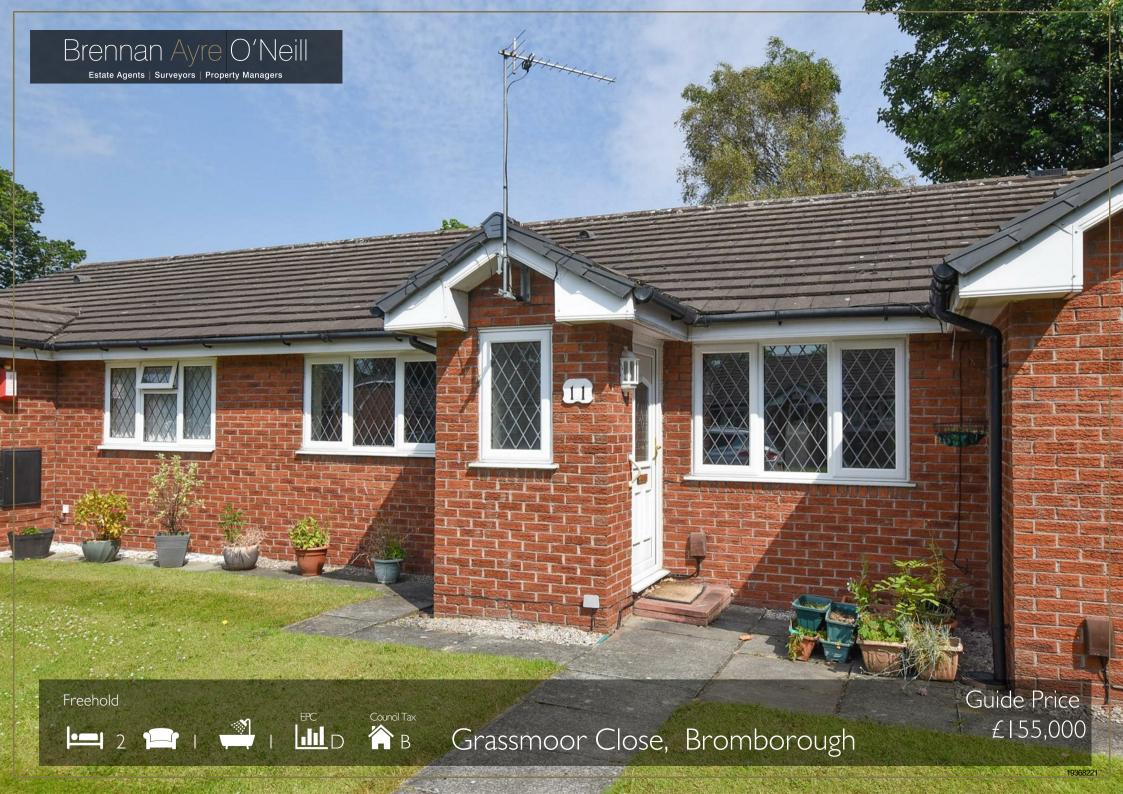

\*\*NEW CARPETS and FRESHLY PAINTED\*\*
A popular location offering huge potential with well proportioned accommodation which includes a spacious lounge, 2 bedrooms, shower room and breakfast kitchen. You will find on street parking to the front with communal garden area to the rear. Being sold with NO CHAIN. This property will benefit from some upgrading.

The property can be found on the left hand side of Grassmoor Close (which is an over 55s development) with path leading to the front entrance and porch opening into the generous lounge with aspect to the front and connecting door into the inner hall.