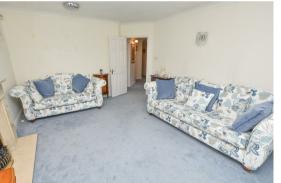

Finally, a well proportioned lounge enjoying the rear aspect with French doors opening onto the balcony which allows natural light to pour in, marble fire surround and hearth with electric fire.

Service charge £87.87 pcm (£248.61 paid