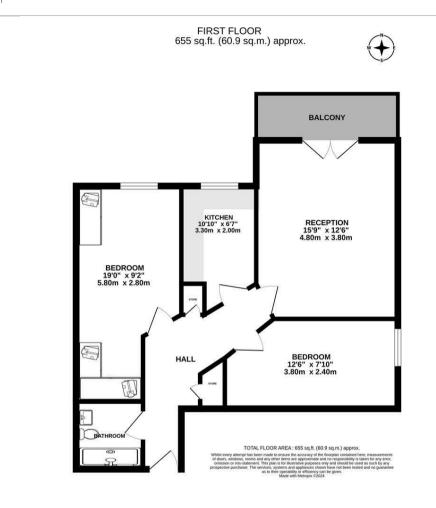

bedroom can be found on the right hand side of the hall and is currently used as a dining room.

The Kitchen is superb, offering a range of wall and base units finished in white with complimentary Quartz worktops, integral appliances, sink and space for washing machine and enjoying the aspect to the rear.

Finally, a well proportioned lounge enjoying the rear aspect with French doors opening onto the balcony which allows natural light to pour in, marble fire surround and hearth with electric fire.

Service charge £87.87 pcm (£248.61 paid













quarterly) which inc maintenance, gardening, communal areas and building insurance. Ground Rent £50 per month Term - 999 from 1998

This should be clarified by your legal representative prior to exchange of contracts.









## Floor Plan





## Viewing

Please contact our Brennan Ayre O'Neill - Bromborough Office on 0151 343 9060 if you wish to arrange a viewing appointment for this property or require further information.

These particulars, whilst believed to be accurate are set out as a general outline only for guidance and do not constitute any part of an offer or contract. Intending purchasers should not rely on them as statements of representation of fact, but must satisfy themselves by inspection or otherwise as to their accuracy. No person in this firms employment has the authority to make or give any representation or warranty in respect of the property.



12 High Street, Bromborough, Wirral, CH62 7HA Tel: 0151 343 9060 Email: Bromborough@b-a-o.com www.b-a-o.com