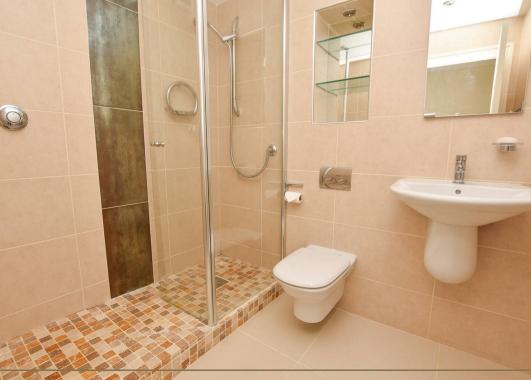

A spacious hallway providing access to principle rooms and 2 built in cupboards. Starting on the left hand side you will find a superb, modern shower room with a white suite which includes a floating wash basin and WC with walk in shower and glazed screen with contrasting tiling.