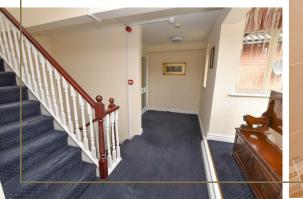

A central path and gardens on either side lead to the communal entrance with intercom which opens into the reception hall with stairs to the upper floors. This apartment can be found on the left hand side through a part glazed door. There is also a built in cupboard by entrance housing electricity board and shelving.