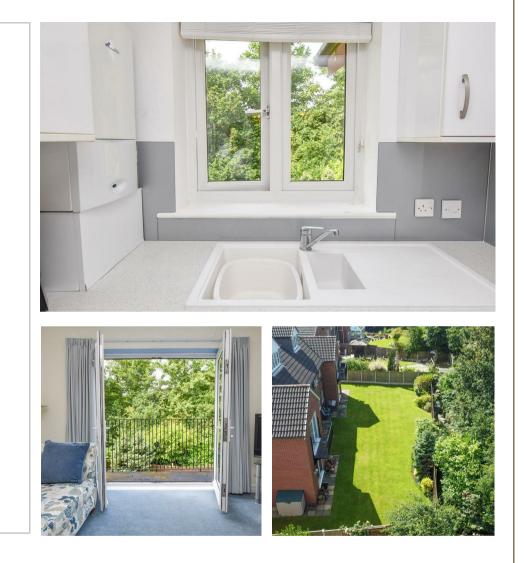

The Kitchen is superb, offering a range of wall and base units finished in white with complimentary Quartz worktops, integral appliances, sink and space for washing machine and enjoying the aspect to the rear.

Finally, a well proportioned lounge enjoying the rear aspect with French doors opening onto the balcony which allows natural light to pour in, marble fire surround and hearth with electric fire.

Service charge £87.87 pcm (£248.61 paid