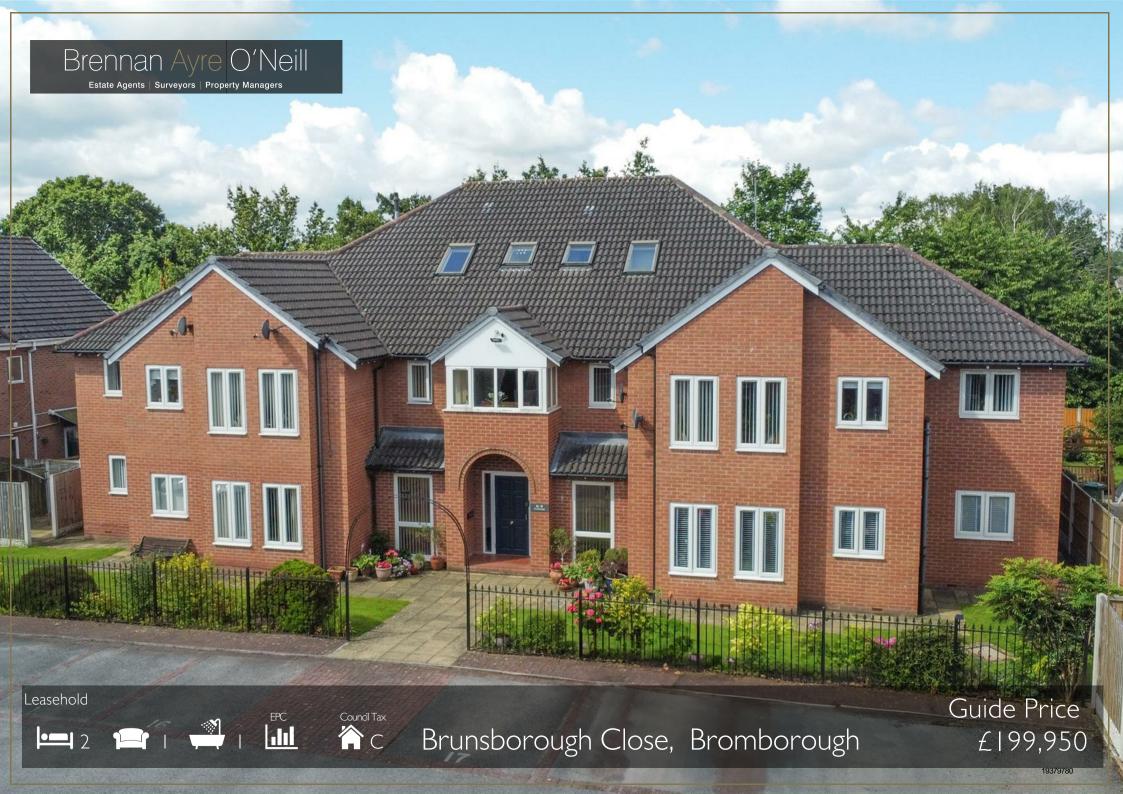

\*\*NO CHAIN\*\* We have something special for you... we are pleased to introduce this stunning I st floor apartment at The Westerings and it can be found in the rear block. Ideally located, within walking distance of local shops and Bromborough train station which provides links to Chester & Liverpool (within approx 30 mins) This apartment is move in ready, offering modern fittings, an immaculate finish throughout and filled with natural light. A pleasant approach with allocated and visitor parking.

A central path and gardens on either side lead to the communal entrance with intercom which opens into the reception hall with stairs to the upper floors. This apartment can be found on the left hand side through a part glazed door. There is also a built in cupboard by entrance housing electricity board and shelving.