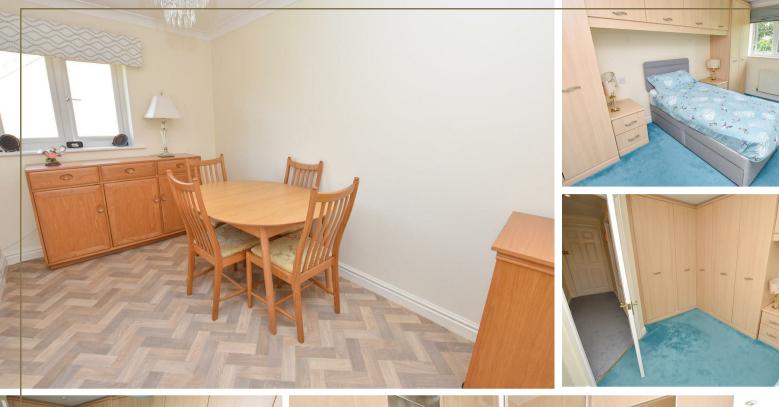

The master bedroom can be found on the left and offers a wide range of fitted wardrobes with aspect over the communal gardens. Whilst the second double bedroom can be found on the right hand side of the hall and is currently used as a dining room.