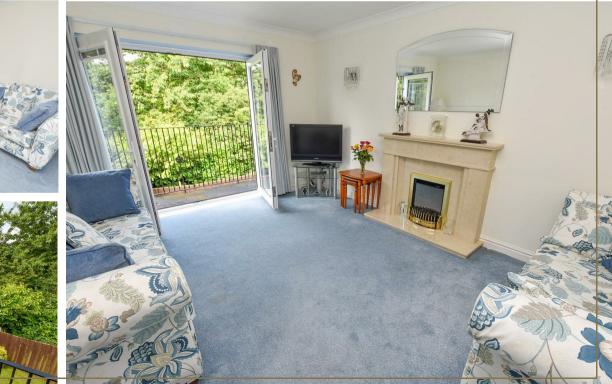

Finally, a well proportioned lounge enjoying the rear aspect with French doors opening onto the balcony which allows natural light to pour in, marble fire surround and hearth with electric fire.

Service charge £87.87 pcm (£248.61 paid