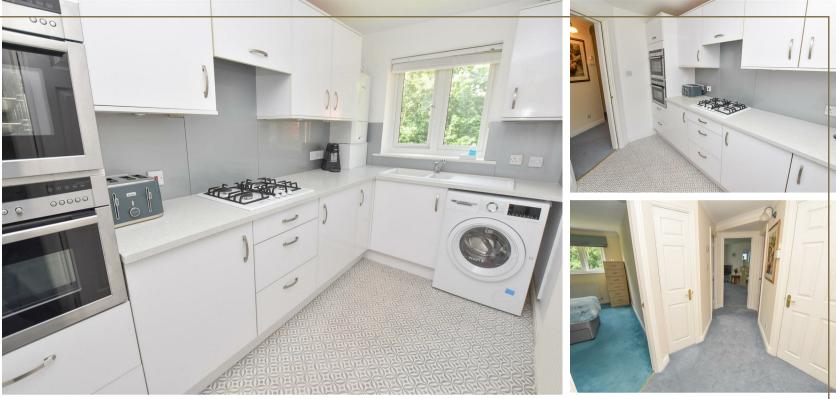

The Kitchen is superb, offering a range of wall and base units finished in white with complimentary Quartz worktops, integral appliances, sink and space for washing machine and enjoying the aspect to the rear.