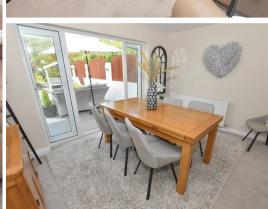

We all know how important first impressions are and you will not be disappointed here! The entrance hall provides access to the first floor on the left and connecting door into the reception space ahead. Here you will find a spacious living room with aspect to the front allowing natural light pour in, inset gas fire with stone surround and hearth and open to the extended dining room with French doors which lead out onto the garden with connecting door into the kitchen.