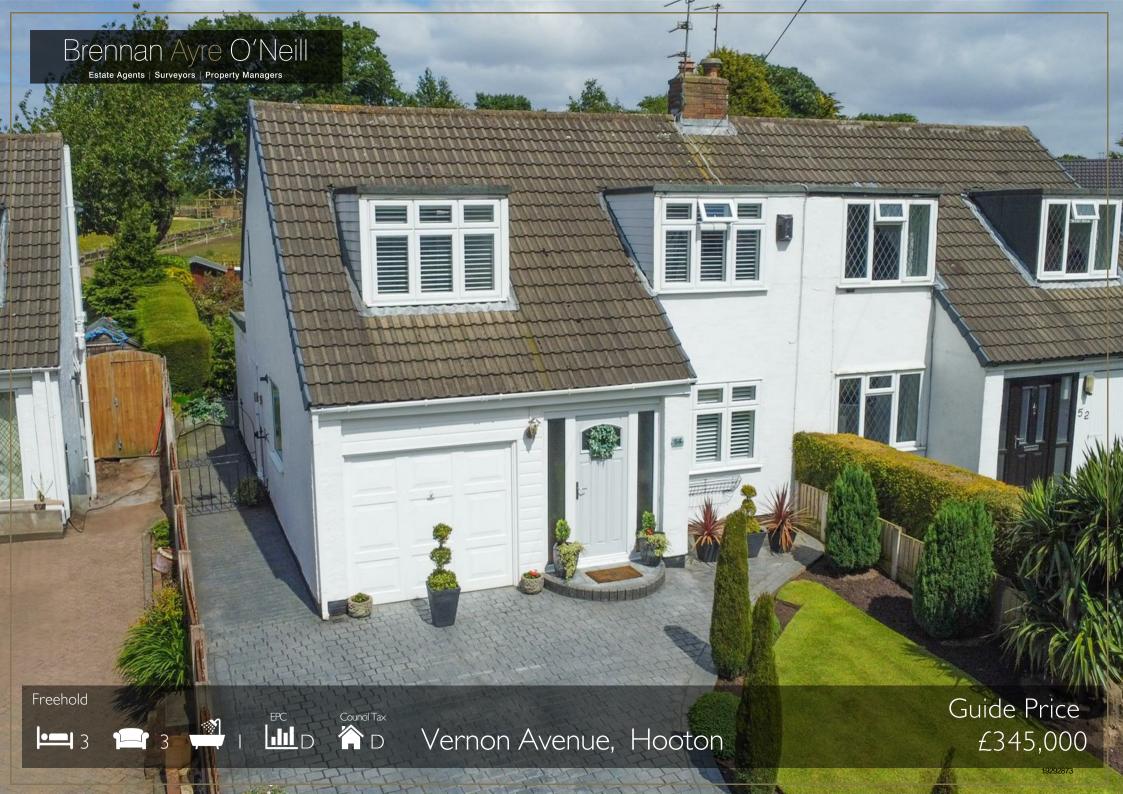

Take a moment to appreciate what this property has to offer... This superb, extended, semi detached is ideally located on Vernon Avenue, tucked away on the right hand side which means you benefit from the open aspect to the rear over fields. Whilst also benefitting from the open aspect to the front. Boasting ample off road parking with a gated driveway with access to the rear and step leading to the front entrance.