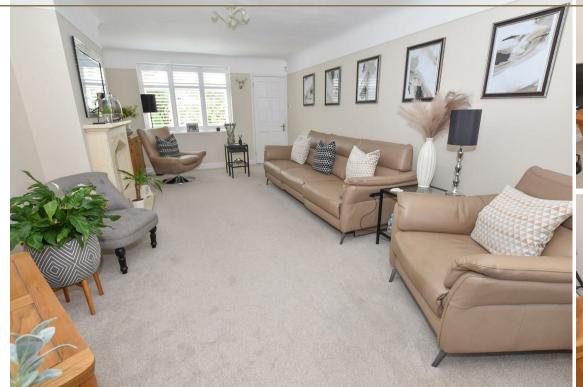

We all know how important first impressions are and you will not be disappointed here! The entrance hall provides access to the first floor on the left and connecting door into the reception space ahead. Here you will find a spacious living room with aspect to the front allowing natural light pour in, inset gas fire with stone surround and hearth and open to the extended dining room with French doors which lead out onto the garden with connecting door into the kitchen.