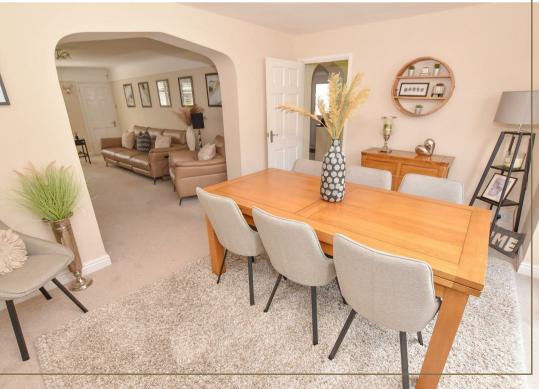

We all know how important first impressions are and you will not be disappointed here! The entrance hall provides access to the first floor on the left and connecting door into the reception space ahead. Here you will find a spacious living room with aspect to the front allowing natural light pour in, inset gas fire with stone surround and hearth and open to the extended dining room with French doors which lead out onto the garden with connecting door into the kitchen.