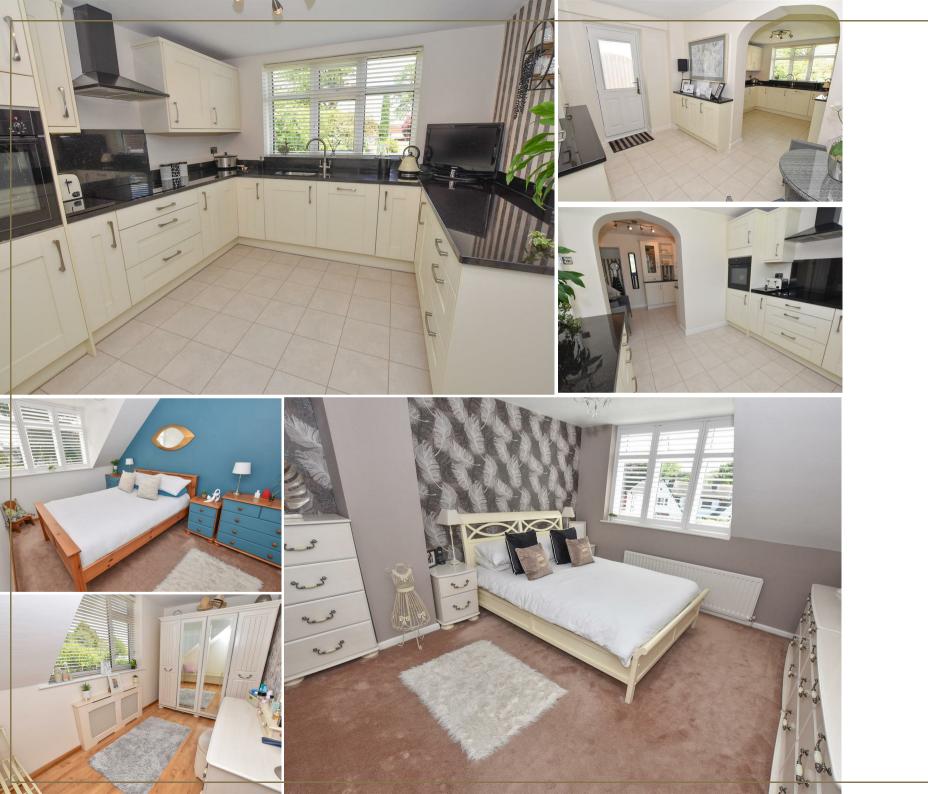

A well proportioned kitchen which forms part of the extension offering a wide range of units with granite countertops and integral appliances and aspect over the garden. Off the kitchen you will find the breakfast area which provides space for seating, further units and door to the side. You will also find integral access to the garage which also offers utility space.

Making your way upstairs you will find 3 generous bedrooms and a contemporary shower room.

The icing on the cake! This stunning garden has been tastefully and meticulously landscaped to provide a lovely seating area off the reception space, shaped lawns and well stocked borders with space for a shed to the rear whilst enjoying the Westerly aspect and fields beyond.