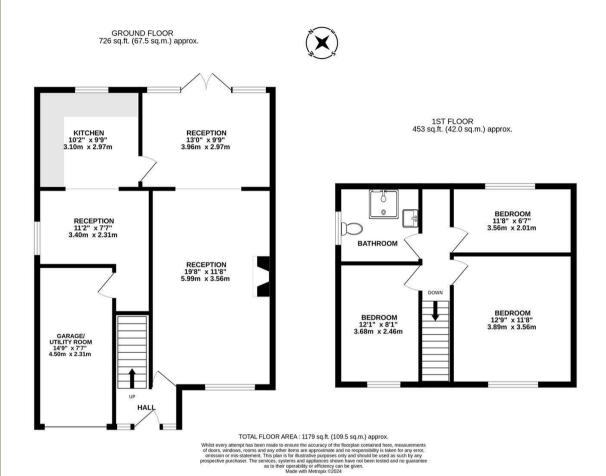

Take a moment to appreciate what this property has to offer... This superb, extended, semi detached is ideally located on Vernon Avenue, tucked away on the right hand side which means you benefit from the open aspect to the rear over fields. Whilst also benefitting from the open aspect to the front. Boasting ample off road parking with a gated driveway with access to the rear and step leading to the front entrance.

We all know how important first impressions are and you will not be disappointed here! The entrance hall provides access to the first floor on the left and connecting door into the reception space ahead. Here you will find a spacious living room with aspect to the front allowing natural light pour in, inset gas fire with stone surround and hearth and open to the extended dining room with French doors which lead out onto the garden with connecting door into the kitchen.

A well proportioned kitchen which forms part of the extension offering a wide range of units with granite countertops and integral appliances and aspect over the garden. Off the kitchen you will find the breakfast area which provides space for seating, further units and door to the side. You will also find integral access to the garage which also offers utility space.

Making your way upstairs you will find 3 generous bedrooms and a contemporary shower room.

The icing on the cake! This stunning garden has been tastefully and meticulously landscaped to provide a lovely seating area off the reception space, shaped lawns and well stocked borders with space for a shed to the rear whilst enjoying the Westerly aspect and fields beyond.