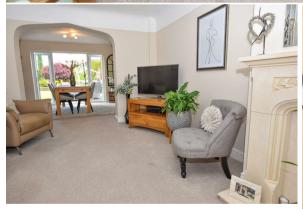

We all know how important first impressions are and you will not be disappointed here! The entrance hall provides access to the first floor on the left and connecting door into the reception space ahead. Here you will find a spacious living room with aspect to the front allowing natural light pour in, inset gas fire with stone surround and hearth and open to the extended dining room with French doors which lead out onto the garden with connecting door into the kitchen.