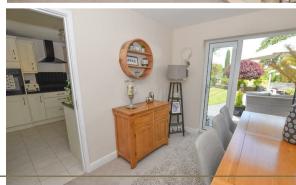

We all know how important first impressions are and you will not be disappointed here! The entrance hall provides access to the first floor on the left and connecting door into the reception space ahead. Here you will find a spacious living room with aspect to the front allowing natural light pour in, inset gas fire with stone surround and hearth and open to the extended dining room with French doors which lead out onto the garden with connecting door into the kitchen.