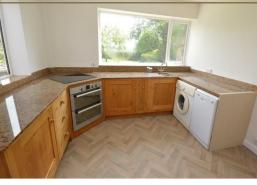

The ground floor boasts a traditional fitted kitchen equipped with a double oven, appliances, a new boiler, and abundant storage space. Two generously sized reception rooms offer the comfort of separate living and dining areas. Additionally, a downstairs WC features an enclosed shower.