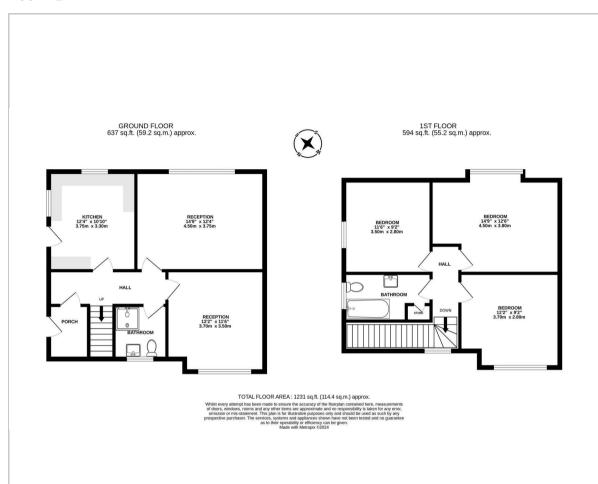

## Floor Plan

The ground floor boasts a traditional fitted kitchen equipped with a double oven, appliances, a new boiler, and abundant storage space. Two generously sized reception rooms offer the comfort of separate living and dining areas. Additionally, a downstairs WC features an enclosed shower.

On the first floor, the family bathroom provides options for both a bath and a shower. The three bedrooms are spacious enough to accommodate double beds. Recently renovated, all rooms maintain the property's charm and character and are finished to a high standard.