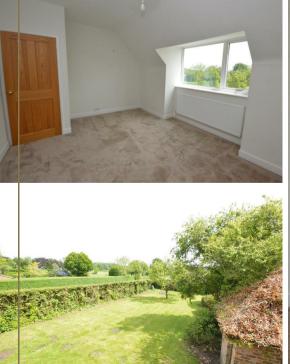

On the first floor, the family bathroom provides options for both a bath and a shower. The three bedrooms are spacious enough to accommodate double beds. Recently renovated, all rooms maintain the property's charm and character and are finished to a high standard.

Externally, the property features a large rear garden mainly laid to lawn, bordered by hedgerow and shrubbery. A brick-built storage shed offers additional convenience and space for gardening tools and equipment.