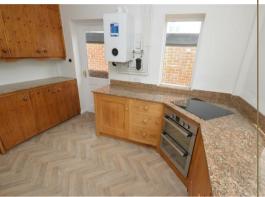

The ground floor boasts a traditional fitted kitchen equipped with a double oven, appliances, a new boiler, and abundant storage space. Two generously sized reception rooms offer the comfort of separate living and dining areas. Additionally, a downstairs WC features an enclosed shower.