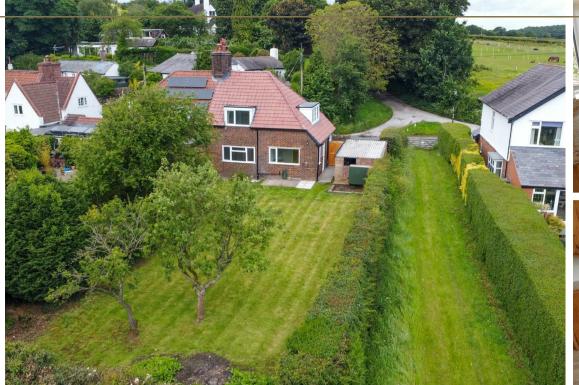

Externally, the property features a large rear garden mainly laid to lawn, bordered by hedgerow and shrubbery. A brick-built storage shed offers additional convenience and space for gardening tools and equipment.