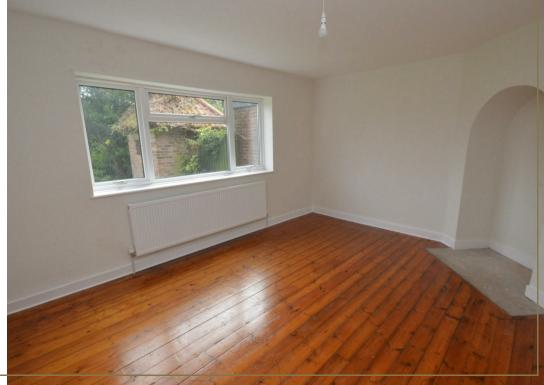

The ground floor boasts a traditional fitted kitchen equipped with a double oven, appliances, a new boiler, and abundant storage space. Two generously sized reception rooms offer the comfort of separate living and dining areas. Additionally, a downstairs WC features an enclosed shower.