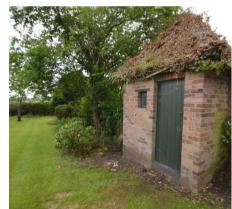

Externally, the property features a large rear garden mainly laid to lawn, bordered by hedgerow and shrubbery. A brick-built storage shed offers additional convenience and space for gardening tools and equipment.