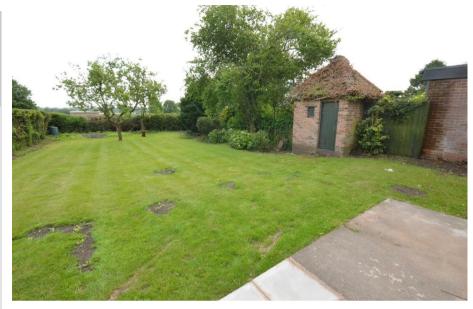

Externally, the property features a large rear garden mainly laid to lawn, bordered by hedgerow and shrubbery. A brick-built storage shed offers additional convenience and space for gardening tools and equipment.