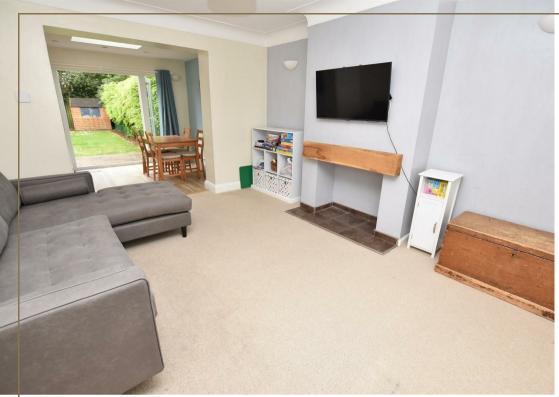

To the ground floor, you will find the first reception room which looks out onto the front of the house. The downstairs WC is off the hallway. The extended kitchen diner is connected to the second reception room. This open plan living space links back to the hallway.