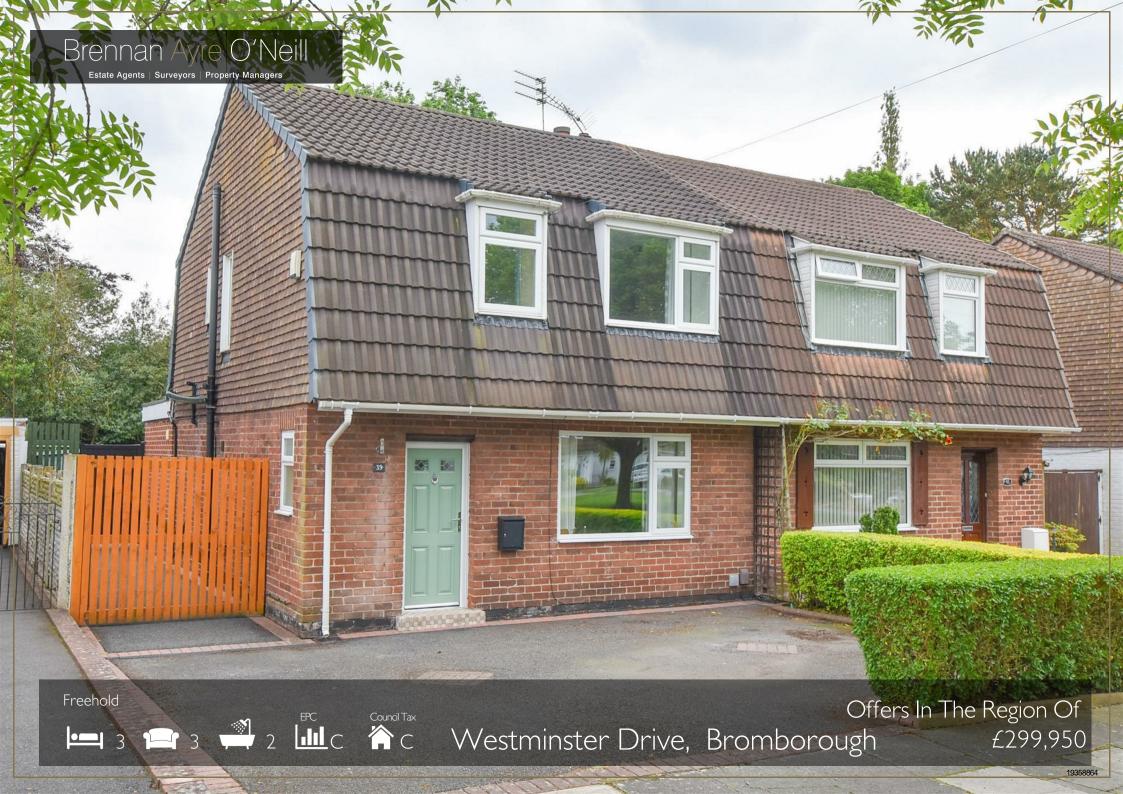

\*\*MOVE IN READY & NEUTRALLY DECORATED THROUGHOUT\*\* This semidetached Dutch style house in a sought-after location in Bromborough offers spacious accommodation with its 3 bedrooms, 3 reception areas and 2 bathrooms (of which one is an ensuite). The property also benefits from a downstairs WC as well as a single storey extension to the rear which has created a large open plan kitchen diner with skylights and French doors leading onto the sunny South East facing garden. Additionally outside there is a garden shed and an outdoor summer house (with electrical supply); not forgetting the double drive to the front with ample parking. The house has recently had a new roof and new timber doors fitted throughout.

Well positioned on Westminster Drive (close to local amenities and schools), this house has the advantage of being set back from the road with several mature trees on a triangular green opposite the house. Extra privacy is afforded with the inclusion of a privet hedge surrounding the driveway and neighbouring property. There is secure side access to the rear.