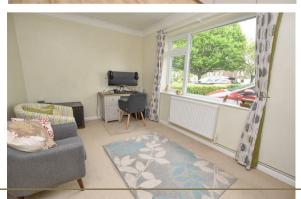

To the ground floor, you will find the first reception room which looks out onto the front of the house. The downstairs WC is off the hallway. The extended kitchen diner is connected to the second reception room. This open plan living space links back to the hallway.