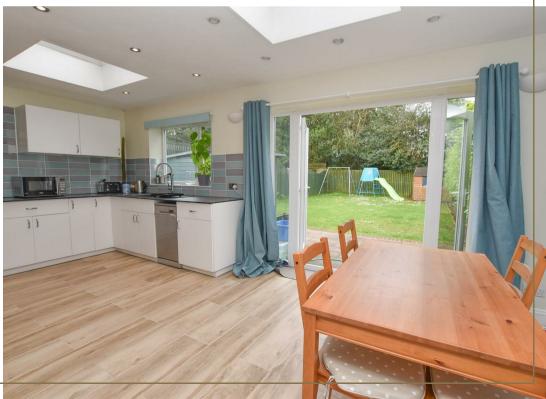

\*\*MOVE IN READY & NEUTRALLY DECORATED THROUGHOUT\*\* This semidetached Dutch style house in a sought-after location in Bromborough offers spacious accommodation with its 3 bedrooms, 3 reception areas and 2 bathrooms (of which one is an ensuite). The property also benefits from a downstairs WC as well as a single storey extension to the rear which has created a large open plan kitchen diner with skylights and French doors leading onto the sunny South East facing garden. Additionally outside there is a garden shed and an outdoor summer house (with electrical supply); not forgetting the double drive to the front with ample parking. The house has recently had a new roof and new timber doors fitted throughout.

To the ground floor, you will find the first reception room which looks out onto the front of the house. The downstairs WC is off the hallway. The extended kitchen diner is connected to the second reception room. This open plan living space links back to the hallway.