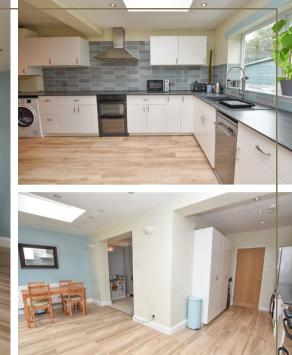

\*\*MOVE IN READY & NEUTRALLY DECORATED THROUGHOUT\*\* This semidetached Dutch style house in a sought-after location in Bromborough offers spacious accommodation with its 3 bedrooms, 3 reception areas and 2 bathrooms (of which one is an ensuite). The property also benefits from a downstairs WC as well as a single storey extension to the rear which has created a large open plan kitchen diner with skylights and French doors leading onto the sunny South East facing garden. Additionally outside there is a garden shed and an outdoor summer house (with electrical supply); not forgetting the double drive to the front with ample parking. The house has recently had a new roof and new timber doors fitted throughout.

To the ground floor, you will find the first reception room which looks out onto the front of the house. The downstairs WC is off the hallway. The extended kitchen diner is connected to the second reception room. This open plan living space links back to the hallway.