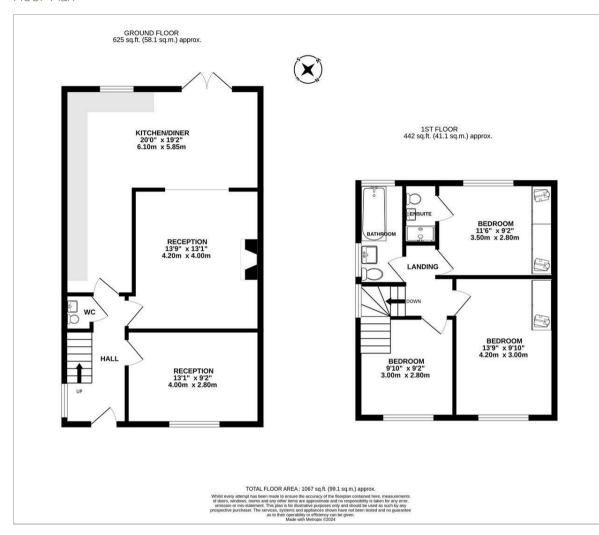

## Floor Plan

To the ground floor, you will find the first reception room which looks out onto the front of the house. The downstairs WC is off the hallway. The extended kitchen diner is connected to the second reception room. This open plan living space links back to the hallway.

Upstairs you will find 3 bedrooms and a contemporary family bathroom. The back bedroom (Bedroom 2) benefits from an ensuite and sliding door wardrobe. The main bedroom (Bedroom 1) also has fitted wardrobes.