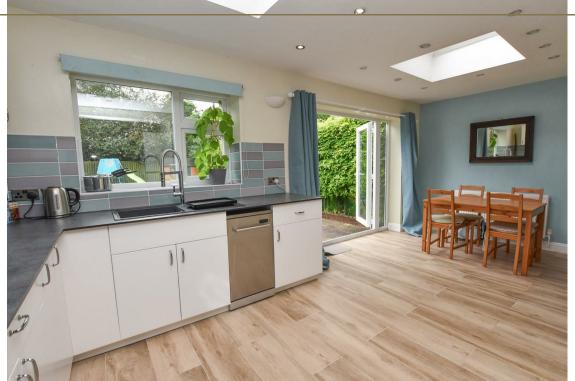

\*\*MOVE IN READY & NEUTRALLY DECORATED THROUGHOUT\*\* This semidetached Dutch style house in a sought-after location in Bromborough offers spacious accommodation with its 3 bedrooms, 3 reception areas and 2 bathrooms (of which one is an ensuite). The property also benefits from a downstairs WC as well as a single storey extension to the rear which has created a large open plan kitchen diner with skylights and French doors leading onto the sunny South East facing garden. Additionally outside there is a garden shed and an outdoor summer house (with electrical supply); not forgetting the double drive to the front with ample parking. The house has recently had a new roof and new timber doors fitted throughout.

To the ground floor, you will find the first reception room which looks out onto the front of the house. The downstairs WC is off the hallway. The extended kitchen diner is connected to the second reception room. This open plan living space links back to the hallway.