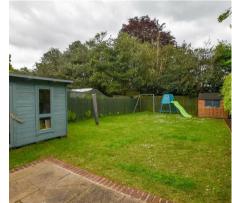

The rear garden is mostly laid to lawn with mature hedges and fencing providing privacy as well as a patio area which leads off the back of the house.