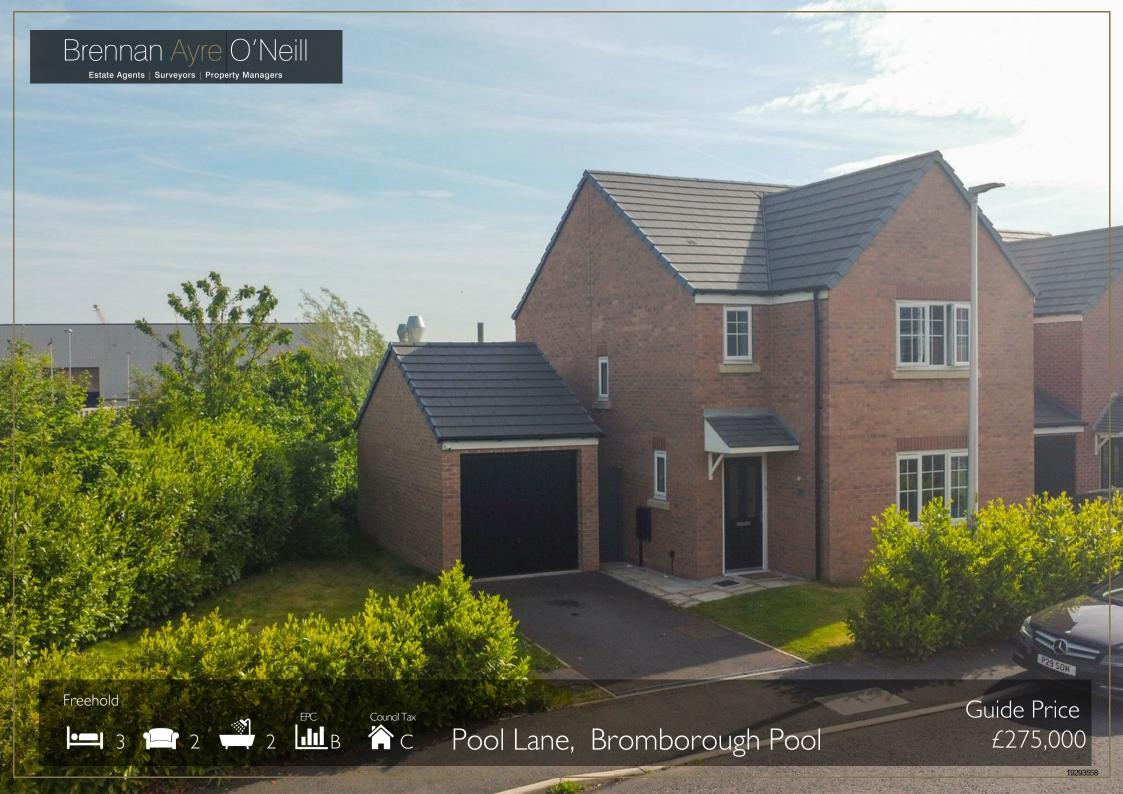

\*\*VIEWING A MUST\*\* This is your opportunity to buy this well positioned detached family home which on this ever popular development. Built in 2018, this particular property enjoys a good size plot with gardens to the front, side and rear with maturing boundaries and open aspect to the rear. Off road parking to the front, access to the side and garage with canopy entrance opening into the accommodation.

£140 paid annually to the estate maintenance company. \*\* Freehold\*\*