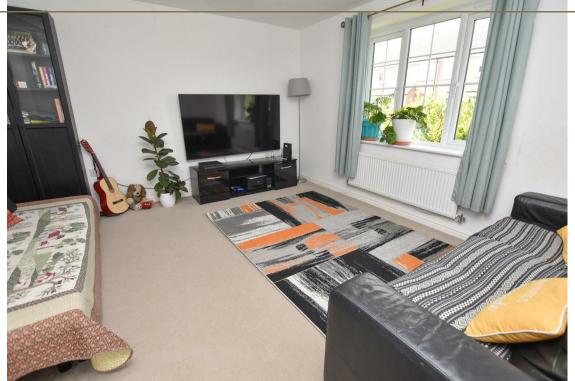

The hallway provides access to principle rooms with the well proportioned lounge on the right, downstairs WC and turned staircase to the the first floor. To the rear you will find the dining kitchen which spans the full width of the property with the dining area on the left with French doors opening onto the garden whilst on the right you will find the kitchen offering a range of wall and base units with complimentary worktops and space for appliances with aspect to the rear. Connecting door into the utility room with plumbing for appliances, further cupboard space and wall mounted boiler with door to the side.