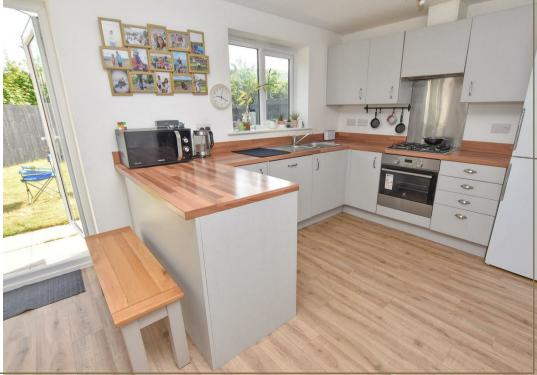

The hallway provides access to principle rooms with the well proportioned lounge on the right, downstairs WC and turned staircase to the the first floor. To the rear you will find the dining kitchen which spans the full width of the property with the dining area on the left with French doors opening onto the garden whilst on the right you will find the kitchen offering a range of wall and base units with complimentary worktops and space for appliances with aspect to the rear. Connecting door into the utility room with plumbing for appliances, further cupboard space and wall mounted boiler with door to the side.