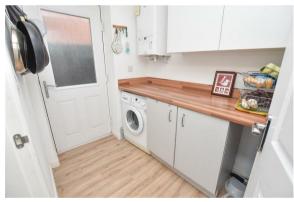

The hallway provides access to principle rooms with the well proportioned lounge on the right, downstairs WC and turned staircase to the the first floor. To the rear you will find the dining kitchen which spans the full width of the property with the dining area on the left with French doors opening onto the garden whilst on the right you will find the kitchen offering a range of wall and base units with complimentary worktops and space for appliances with aspect to the rear. Connecting door into the utility room with plumbing for appliances, further cupboard space and wall mounted boiler with door to the side.