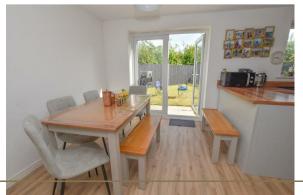

The hallway provides access to principle rooms with the well proportioned lounge on the right, downstairs WC and turned staircase to the the first floor. To the rear you will find the dining kitchen which spans the full width of the property with the dining area on the left with French doors opening onto the garden whilst on the right you will find the kitchen offering a range of wall and base units with complimentary worktops and space for appliances with aspect to the rear. Connecting door into the utility room with plumbing for appliances, further cupboard space and wall mounted boiler with door to the side.