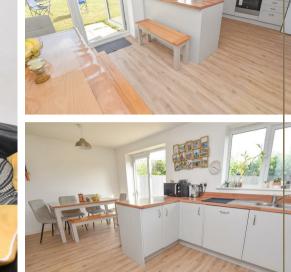

The hallway provides access to principle rooms with the well proportioned lounge on the right, downstairs WC and turned staircase to the the first floor. To the rear you will find the dining kitchen which spans the full width of the property with the dining area on the left with French doors opening onto the garden whilst on the right you will find the kitchen offering a range of wall and base units with complimentary worktops and space for appliances with aspect to the rear. Connecting door into the utility room with plumbing for appliances, further cupboard space and wall mounted boiler with door to the side.