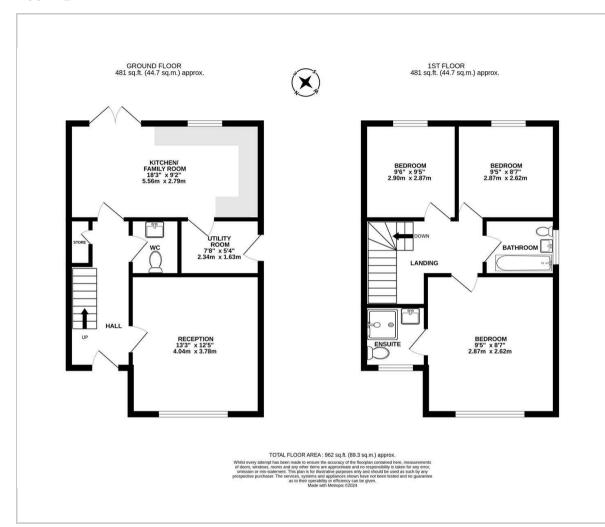

hich spans the full width of the property with the dining area on the left with French doors opening onto the garden whilst on the right you will find the kitchen offering a range of wall and base units with complimentary worktops and space for appliances with aspect to the rear. Connecting door into the utility room with plumbing for appliances, further cupboard space and wall mounted boiler with door to the side.

A spacious landing provides access to 3 generous bedrooms including the master which benefits from an en-suite, and family bathroom.

Private gardens to the rear with the majority laid to lawn, patio area and fence boundaries. Detached garage with up and over door to the front.

£140 paid annually to the estate maintenance company. \*\* Freehold\*\*













## Floor Plan









## Viewing

Please contact our Brennan Ayre O'Neill - Bromborough Office on 0151 343 9060 if you wish to arrange a viewing appointment for this property or require further information.

These particulars, whilst believed to be accurate are set out as a general outline only for guidance and do not constitute any part of an offer or contract. Intending purchasers should not rely on them as statements of representation of fact, but must satisfy themselves by inspection or otherwise as to their accuracy. No person in this firms employment has the authority to make or give any representation or warranty in respect of the property.



12 High Street, Bromborough, Wirral, CH62 7HA Tel: 0151 343 9060 Email: Bromborough@b-a-o.com WWW.b-a-o.com