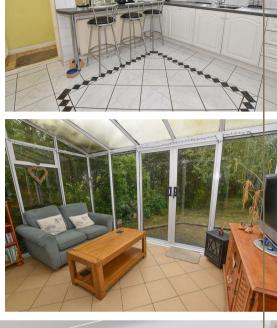

Tucked away at the far end of Brookhurst Close with shared access leading to the driveway which provides ample space for parking and turning. The entrance can be found on the left hand side with vestibule opening into the reception dining area which forms part of the extension with patio doors leading into the garden room on the left whilst on the right you will find the spacious lounge with connecting doors into the kitchen and inner hall.

A well proportioned kitchen with a range of wall and base units finished in white with complimentary worktops and breakfast bar with space for appliances and aspect over the garden to the rear. Glazed brick feature and connecting door into the utility where you will find the separate WC, storage and patio doors opening onto the garden.