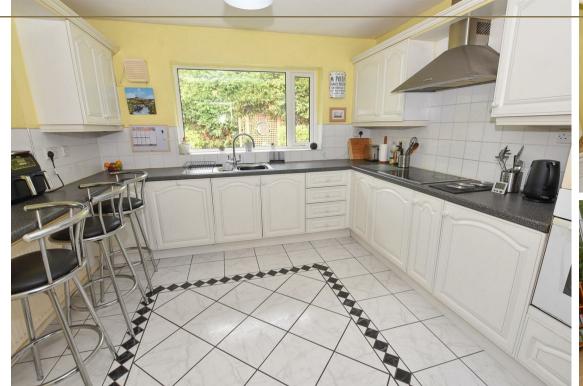

A well proportioned kitchen with a range of wall and base units finished in white with complimentary worktops and breakfast bar with space for appliances and aspect over the garden to the rear. Glazed brick feature and connecting door into the utility where you will find the separate WC, storage and patio doors opening onto the garden.