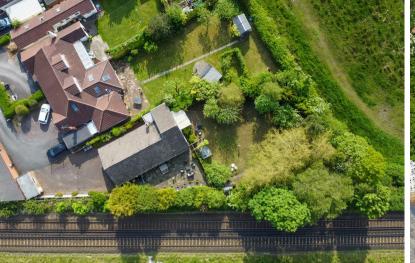

Wow... superb gardens which offer a stunning mature aspect providing privacy with a range of shrubs, trees and bushes with the majority laid to lawn to the rear whilst to the side you will find a large patio area. Please note the right hand boundary does run along side the railway.