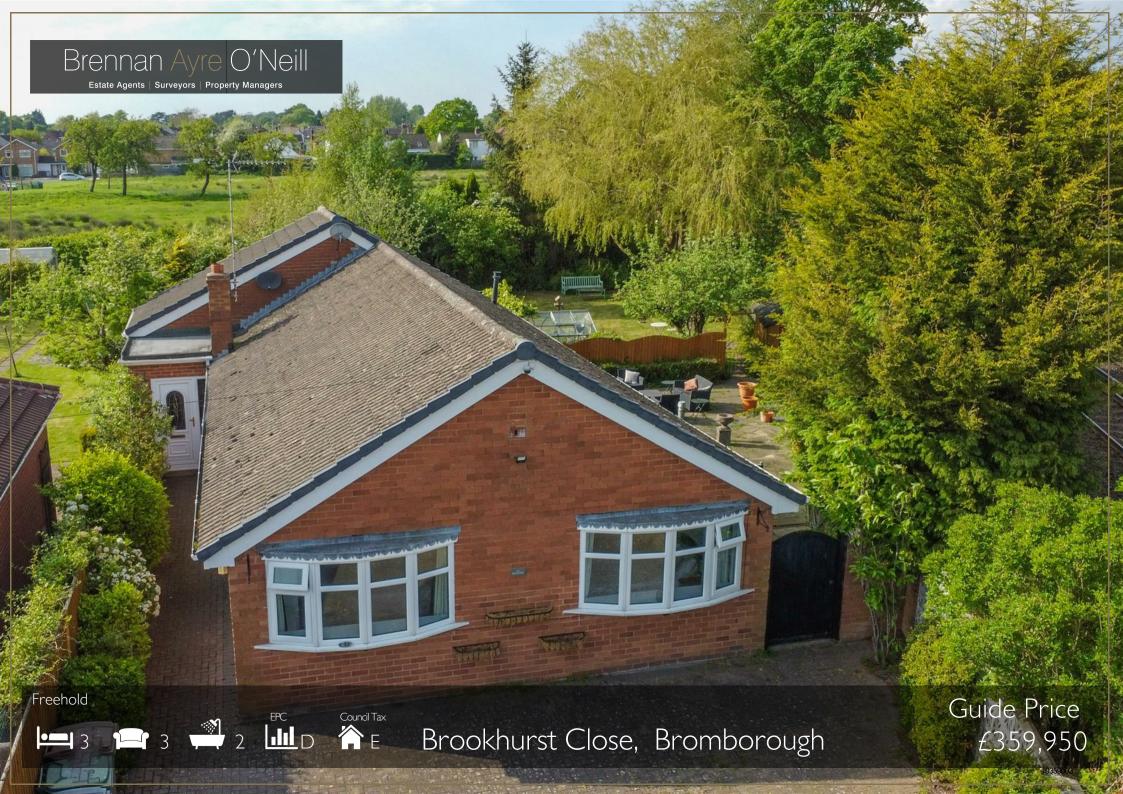

Presenting a 3-bedroom detached bungalow, hidden at the end of Brookhurst Close, sitting in a mature plot and boasting extended accommodation which has created a spacious home with a number of extras including a 2 x modern bath/shower rooms, separate WC & utility. Whilst outside you will also find ample garden, patio area and a detached garage. Contact us to schedule your viewing.

Tucked away at the far end of Brookhurst Close with shared access leading to the driveway which provides ample space for parking and turning. The entrance can be found on the left hand side with vestibule opening into the reception dining area which forms part of the extension with patio doors leading into the garden room on the left whilst on the right you will find the spacious lounge with connecting doors into the kitchen and inner hall.

Wow... superb gardens which offer a stunning mature aspect providing privacy with a range of shrubs, trees and bushes with the majority laid to lawn to the rear whilst to the side you will find a large patio area. Please note the right hand boundary does run along side the railway.