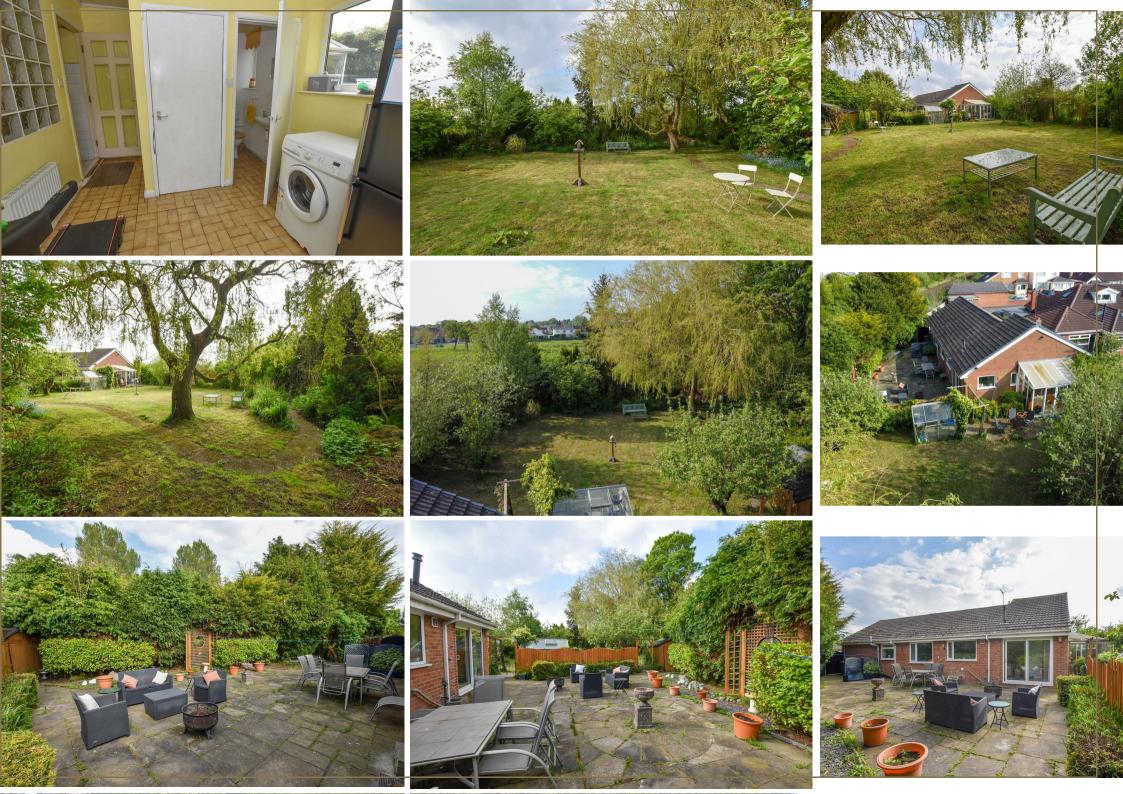

Wow... superb gardens which offer a stunning mature aspect providing privacy with a range of shrubs, trees and bushes with the majority laid to lawn to the rear whilst to the side you will find a large patio area. Please note the right hand boundary does run along side the railway.

Tucked away at the far end of Brookhurst Close with shared access leading to the driveway which provides ample space for parking and turning. The entrance can be found on the left hand side with vestibule opening into the reception dining area which forms part of the extension with patio doors leading into the garden room on the left whilst on the right you will find the spacious lounge with connecting doors into the kitchen and inner hall.

A well proportioned kitchen with a range of wall and base units finished in white with complimentary worktops and breakfast bar with space for appliances and aspect over the garden to the rear. Glazed brick feature and connecting door into the utility where you will find the separate WC, storage and patio doors opening onto the garden.

You are spoilt when it comes to the sleeping accommodation, you have 3 bedrooms in total with two generous doubles (both having built in storage) and one single. Whilst the master benefits from the modern ensuite shower with a contemporary white suite with his / hers sinks. The family bathroom is of a similar style to the ensuite but offers the bath with shower over.