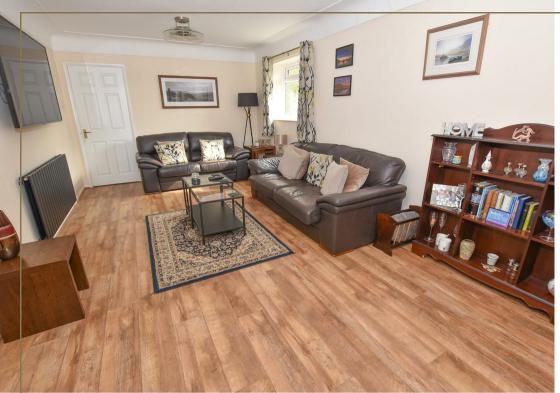

Tucked away at the far end of Brookhurst Close with shared access leading to the driveway which provides ample space for parking and turning. The entrance can be found on the left hand side with vestibule opening into the reception dining area which forms part of the extension with patio doors leading into the garden room on the left whilst on the right you will find the spacious lounge with connecting doors into the kitchen and inner hall.