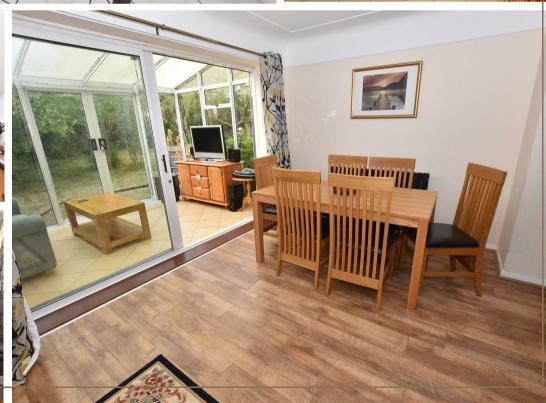

Tucked away at the far end of Brookhurst Close with shared access leading to the driveway which provides ample space for parking and turning. The entrance can be found on the left hand side with vestibule opening into the reception dining area which forms part of the extension with patio doors leading into the garden room on the left whilst on the right you will find the spacious lounge with connecting doors into the kitchen and inner hall.

A well proportioned kitchen with a range of wall and base units finished in white with complimentary worktops and breakfast bar with space for appliances and aspect over the garden to the rear. Glazed brick feature and connecting door into the utility where you will find the separate WC, storage and patio doors opening onto the garden.