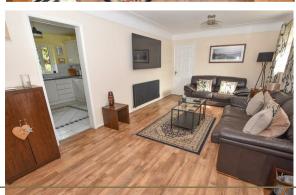

Tucked away at the far end of Brookhurst Close with shared access leading to the driveway which provides ample space for parking and turning. The entrance can be found on the left hand side with vestibule opening into the reception dining area which forms part of the extension with patio doors leading into the garden room on the left whilst on the right you will find the spacious lounge with connecting doors into the kitchen and inner hall.