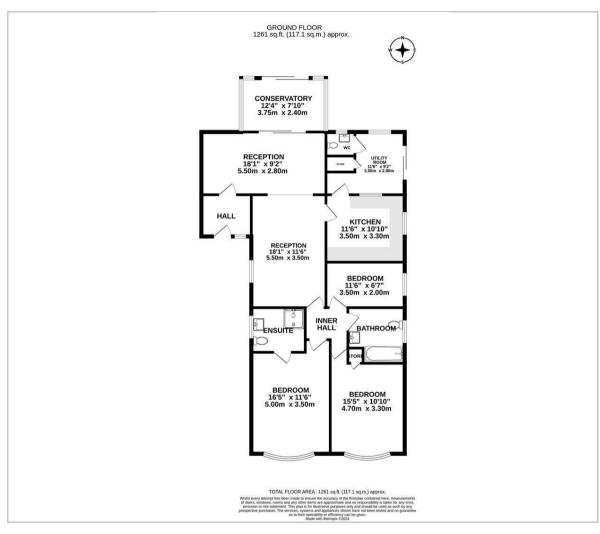

to the utility where you will find the separate WC, storage and patio doors opening onto the garden.

You are spoilt when it comes to the sleeping accommodation, you have 3 bedrooms in total with two generous doubles (both having built in storage) and one single. Whilst the master benefits from the modern ensuite shower with a contemporary white suite with his / hers sinks. The family bathroom is of a similar style to the ensuite but offers the bath with shower over.

Wow... superb gardens which offer a stunning mature aspect providing privacy with a range of shrubs, trees and bushes with the majority laid to lawn to the rear whilst to the side you will find a large patio area. Please note the right hand boundary does run along side the railway.





























## Floor Plan









## Viewing

Please contact our Brennan Ayre O'Neill - Bromborough Office on 0151 343 9060 if you wish to arrange a viewing appointment for this property or require further information.

These particulars, whilst believed to be accurate are set out as a general outline only for guidance and do not constitute any part of an offer or contract. Intending purchasers should not rely on them as statements of representation of fact, but must satisfy themselves by inspection or otherwise as to their accuracy. No person in this firms employment has the authority to make or give any representation or warranty in respect of the property.



12 High Street, Bromborough, Wirral, CH62 7HA Tel: 0151 343 9060 Email: Bromborough@b-a-o.com WWW.b-a-o.com