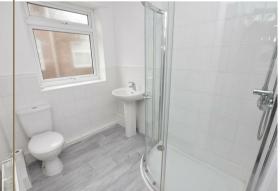

A modern white shower room with corner shower, wash basin and WC with tiled walls.

Making your way into the living space you will find a well proportioned lounge, filled with natural light, overlooking the garden to the rear and connecting door leading into the kitchen.