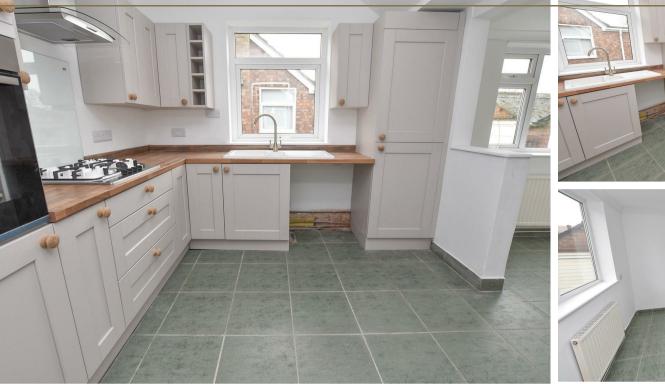

A great space with a new kitchen providing ample wall and base units with integral appliances and complementary worktops aspect to the side and stepping down to the breakfast area with further storage, aspect to the rear and door opening onto the garden.

A modern white shower room with corner shower, wash basin and WC with tiled walls.

Making your way into the living space you will find a well proportioned lounge, filled with natural light, overlooking the garden to the rear and connecting door leading into the kitchen.