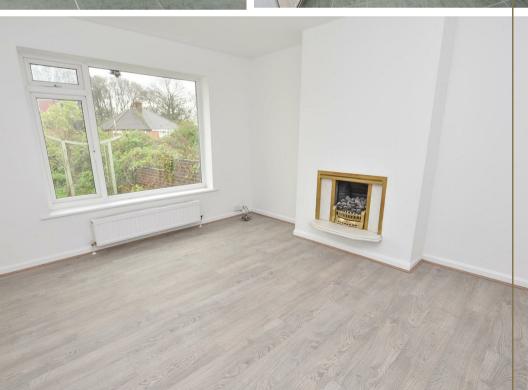

A modern white shower room with corner shower, wash basin and WC with tiled walls.

Making your way into the living space you will find a well proportioned lounge, filled with natural light, overlooking the garden to the rear and connecting door leading into the kitchen.