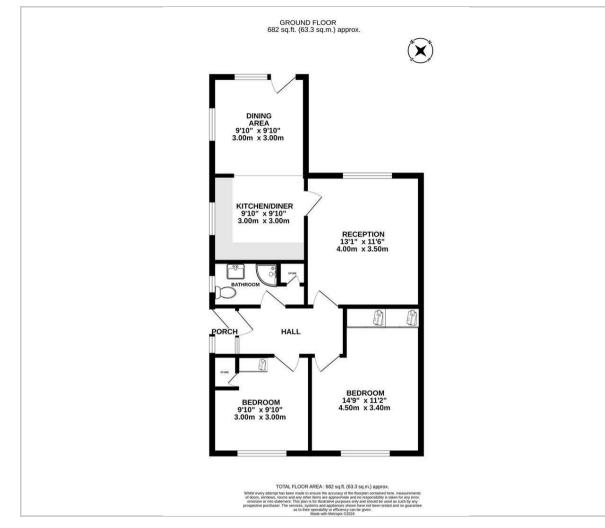

nd bedroom wardrobe.

A modern white shower room with corner shower, wash basin and WC with tiled walls.

Making your way into the living space you will find a well proportioned lounge, filled with natural light, overlooking the garden to the rear and connecting door leading into the kitchen.

A great space with a new kitchen providing ample wall and base units with integral appliances and complementary worktops aspect to the side and stepping down to the breakfast area with further storage, aspect to the rear and door opening onto the garden.

A pleasant garden with steps leading down from the kitchen where the majority is lawn to lawn with with planted borders and fence/ brick boundaries. Gated access to the side, detached garage and outbuilding with power.















## Floor Plan



## Viewing

Please contact our Brennan Ayre O'Neill - Bromborough Office on 0151 343 9060 if you wish to arrange a viewing appointment for this property or require further information.

These particulars, whilst believed to be accurate are set out as a general outline only for guidance and do not constitute any part of an offer or contract. Intending purchasers should not rely on them as statements of representation of fact, but must satisfy themselves by inspection or otherwise as to their accuracy. No person in this firms employment has the authority to make or give any representation or warranty in respect of the property.



12 High Street, Bromborough, Wirral, CH62 7HA Tel: 0151 343 9060 Email: Bromborough@b-a-o.com WWW.b-a-0.com