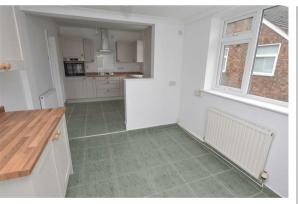

A great space with a new kitchen providing ample wall and base units with integral appliances and complementary worktops aspect to the side and stepping down to the breakfast area with further storage, aspect to the rear and door opening onto the garden.