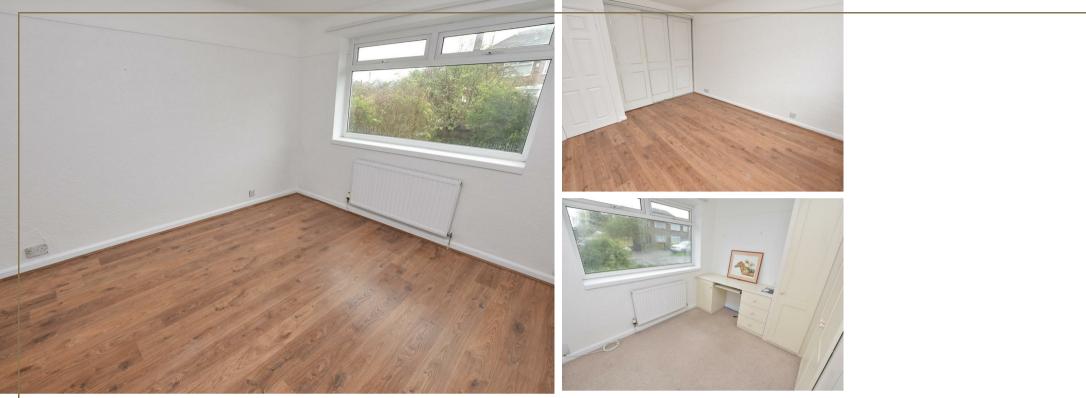

Well positioned on Stanhope Drive with front garden, off road parking to the side, access to garage. The entrance is on the side with porch which opens into the hallway with access to principle rooms including both double bedrooms on the right which overlook the front and both benefit from built in storage. You will also find the gas central heating boiler in the 2nd bedroom wardrobe.

A modern white shower room with corner shower, wash basin and WC with tiled walls.

Making your way into the living space you will find a well proportioned lounge, filled with natural light, overlooking the garden to the rear and connecting door leading into the kitchen.

A great space with a new kitchen providing ample wall and base units with integral appliances and complementary worktops aspect to the side and stepping down to the breakfast area with further storage, aspect to the rear and door opening onto the garden.