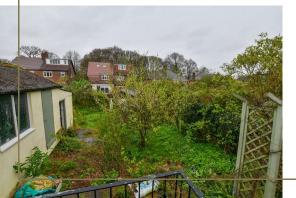

A pleasant garden with steps leading down from the kitchen where the majority is lawn to lawn with with planted borders and fence/ brick boundaries. Gated access to the side, detached garage and outbuilding with power.