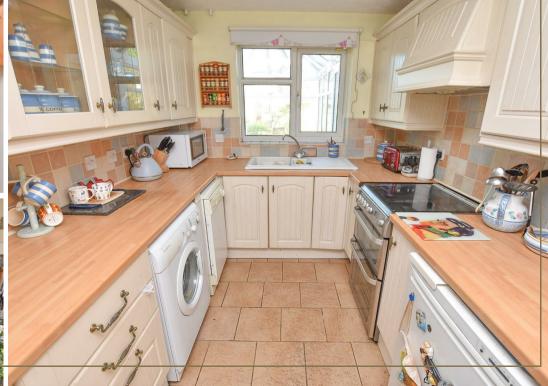

A well proportioned living space with the lounge at the front with deep bay window to the front and open to the dining area with connecting doors into the conservatory ahead and kitchen on the right where you will find a range of wall and base units with space for free standing appliances, aspect over the rear garden, door to side and understairs store.