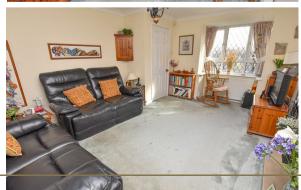

A well proportioned living space with the lounge at the front with deep bay window to the front and open to the dining area with connecting doors into the conservatory ahead and kitchen on the right where you will find a range of wall and base units with space for free standing appliances, aspect over the rear garden, door to side and understairs store.