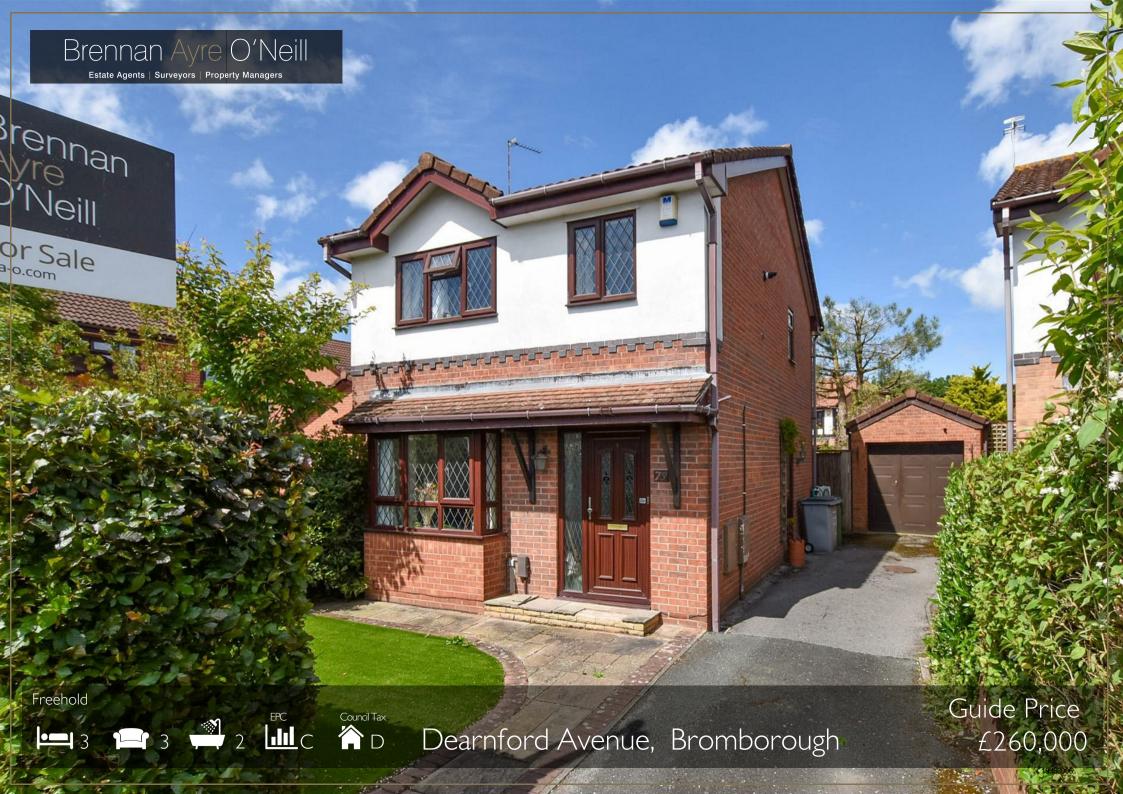

\*\*NEW PRICE\*\* This 3 bedroom detached is well located on Dearnford Avenue and offers 2 bath/shower rooms, through lounge and diner with a large "L" shaped conservatory off and a fitted kitchen. Not forgetting the lovely mature gardens, ample parking and detached garage. A viewing is advised to appreciate the opportunities available.

Making your way to the front entrance you will find a long driveway which continues to the side of the property with access to the garage. A canopy entrance leads into the entrance hall with the stairs ahead and connecting door into the living space on the left.

Heading outside you will find a mature garden with a good size patio area, well stocked borders and a pond with fence and brick boundaries with access to the side and garage. The garage is a split opening, with a pedestrian entrance on the left and larger opening to the right and access to the rear with electric light and power.