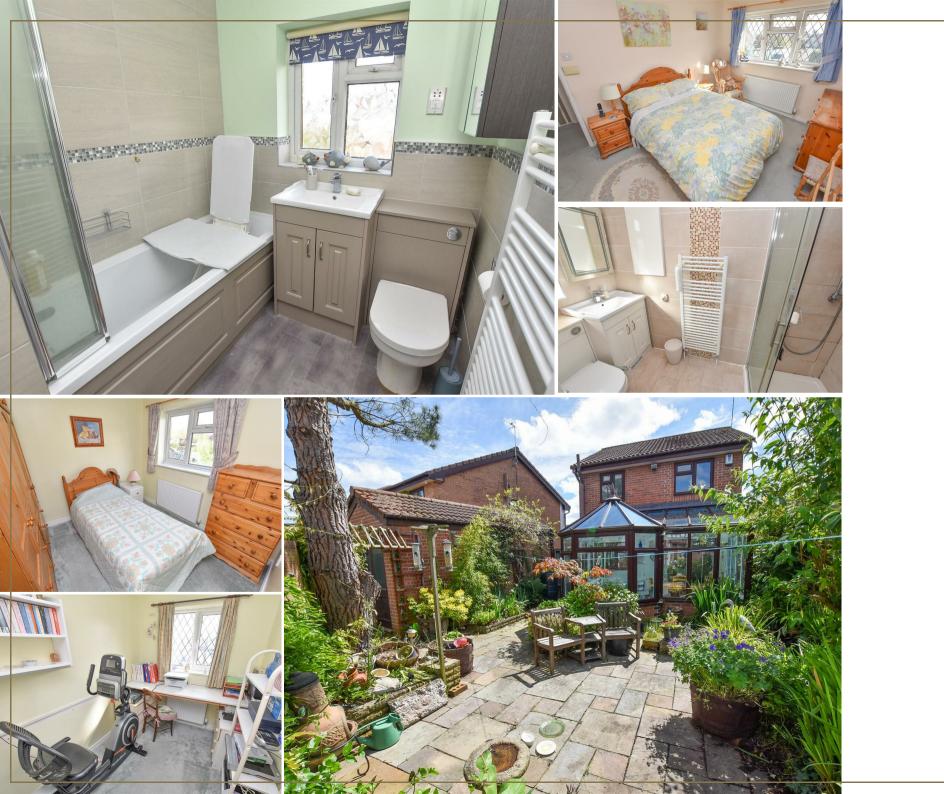

3 bedrooms in total with two double and one single, whilst the master benefits from a white en-suite shower room. Finally you will find a contemporary bathroom with bath and shower over, wash basin and WC within a vanity unit.

Heading outside you will find a mature garden with a good size patio area, well stocked borders and a pond with fence and brick boundaries with access to the side and garage. The garage is a split opening, with a pedestrian entrance on the left and larger opening to the right and access to the rear with electric light and power.