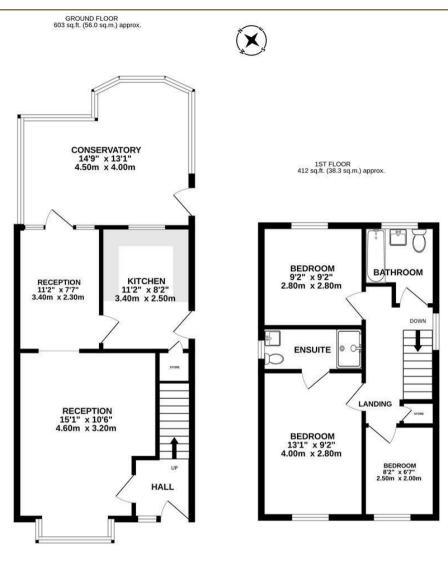

Making your way to the front entrance you will find a long driveway which continues to the side of the property with access to the garage. A canopy entrance leads into the entrance hall with the stairs ahead and connecting door into the living space on the left.

A well proportioned living space with the lounge at the front with deep bay window to the front and open to the dining area with connecting doors into the conservatory ahead and kitchen on the right where you will find a range of wall and base units with space for free standing appliances, aspect over the rear garden, door to side and understairs store.

The conservatory is a great addition, spacious and filled with natural light with its glazed roof and aspect over the garden with French doors leading to the side.

Making your way upstairs you will find the landing which provides access to principle rooms and built in airing cupbaord housing the gas central heating boiler.

3 bedrooms in total with two double and one single, whilst the master benefits from a white en-suite shower room. Finally you will find a contemporary bathroom with bath and shower over, wash basin and WC within a vanity unit.

Heading outside you will find a mature garden with a good size patio area, well stocked borders and a pond with fence and brick boundaries with access to the side and garage. The garage is a split opening, with a pedestrian entrance on the left and larger opening to the right and access to the rear with electric light and power.