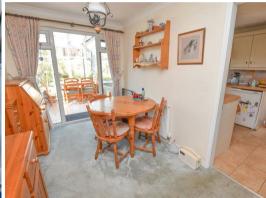

A well proportioned living space with the lounge at the front with deep bay window to the front and open to the dining area with connecting doors into the conservatory ahead and kitchen on the right where you will find a range of wall and base units with space for free standing appliances, aspect over the rear garden, door to side and understairs store.