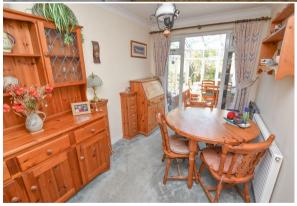

A well proportioned living space with the lounge at the front with deep bay window to the front and open to the dining area with connecting doors into the conservatory ahead and kitchen on the right where you will find a range of wall and base units with space for free standing appliances, aspect over the rear garden, door to side and understairs store.

The conservatory is a great addition, spacious and filled with natural light with its glazed roof and aspect over the garden with French doors leading to the side.

Making your way upstairs you will find the landing which provides access to principle rooms and built in airing cupbaord housing the gas central heating boiler.