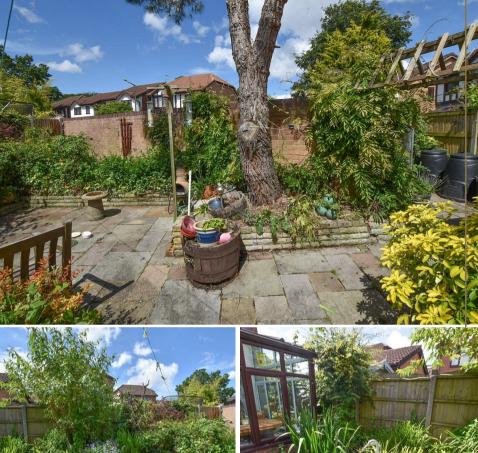

Heading outside you will find a mature garden with a good size patio area, well stocked borders and a pond with fence and brick boundaries with access to the side and garage. The garage is a split opening, with a pedestrian entrance on the left and larger opening to the right and access to the rear with electric light and power.