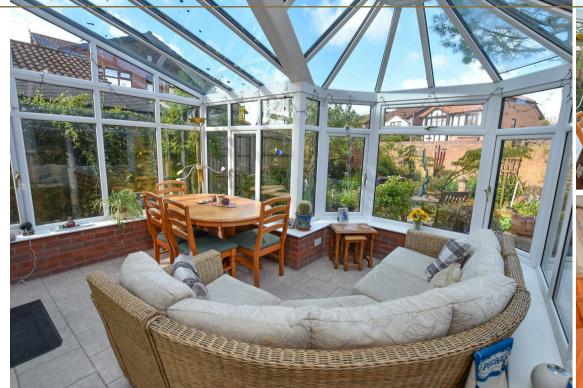

The conservatory is a great addition, spacious and filled with natural light with its glazed roof and aspect over the garden with French doors leading to the side.

Making your way upstairs you will find the landing which provides access to principle rooms and built in airing cupbaord housing the gas central heating boiler.