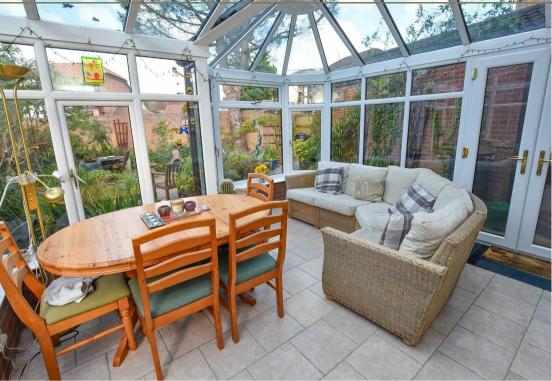

The conservatory is a great addition, spacious and filled with natural light with its glazed roof and aspect over the garden with French doors leading to the side.

Making your way upstairs you will find the landing which provides access to principle rooms and built in airing cupbaord housing the gas central heating boiler.