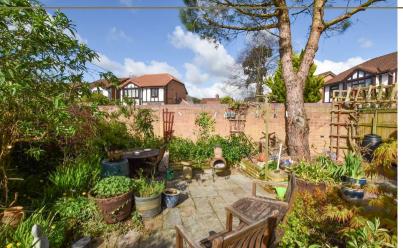

Heading outside you will find a mature garden with a good size patio area, well stocked borders and a pond with fence and brick boundaries with access to the side and garage. The garage is a split opening, with a pedestrian entrance on the left and larger opening to the right and access to the rear with electric light and power.