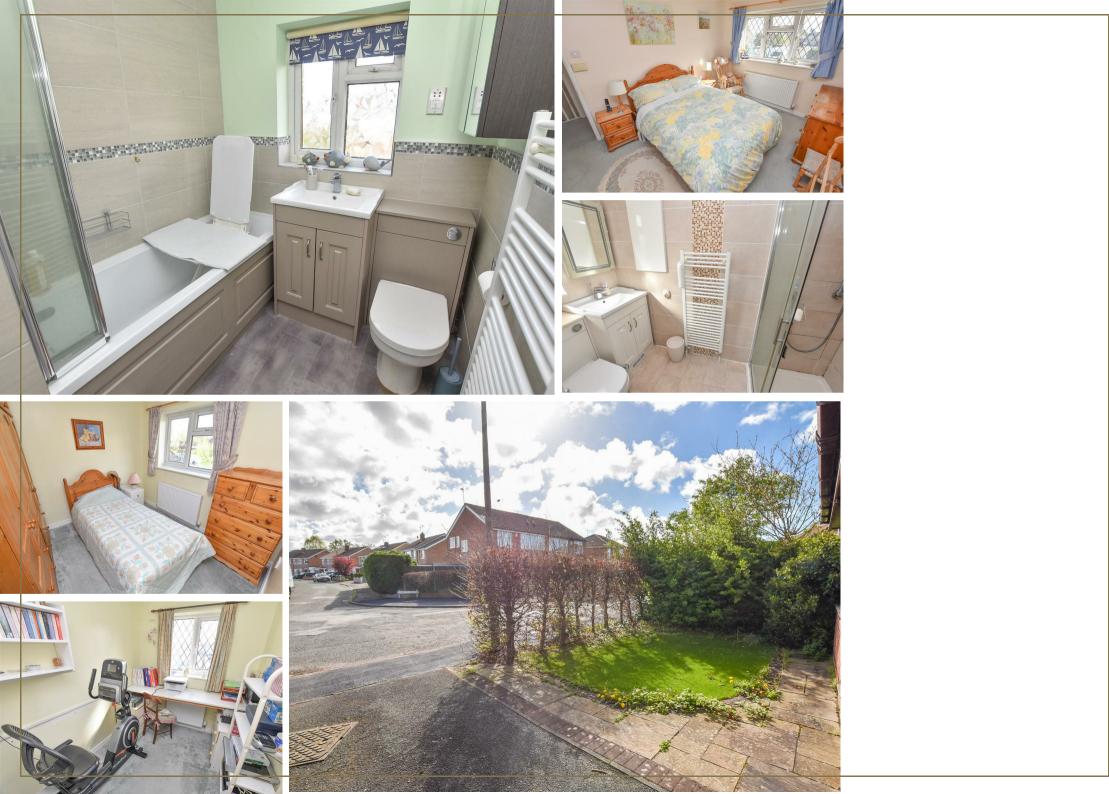

3 bedrooms in total with two double and one single, whilst the master benefits from a white en-suite shower room. Finally you will find a contemporary bathroom with bath and shower over, wash basin and WC within a vanity unit.

Heading outside you will find a mature garden with a good size patio area, well stocked borders and a pond with fence and brick boundaries with access to the side and garage. The garage is a split opening, with a pedestrian entrance on the left and larger opening to the right and access to the rear with electric light and power.