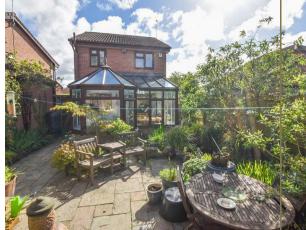

The conservatory is a great addition, spacious and filled with natural light with its glazed roof and aspect over the garden with French doors leading to the side.

Making your way upstairs you will find the landing which provides access to principle rooms and built in airing cupbaord housing the gas central heating boiler.

Heading outside you will find a mature garden with a good size patio area, well stocked borders and a pond with fence and brick boundaries with access to the side and garage. The garage is a split opening, with a pedestrian entrance on the left and larger opening to the right and access to the rear with electric light and power.