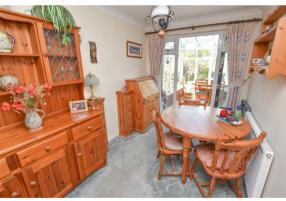

A well proportioned living space with the lounge at the front with deep bay window to the front and open to the dining area with connecting doors into the conservatory ahead and kitchen on the right where you will find a range of wall and base units with space for free standing appliances, aspect over the rear garden, door to side and understairs store.