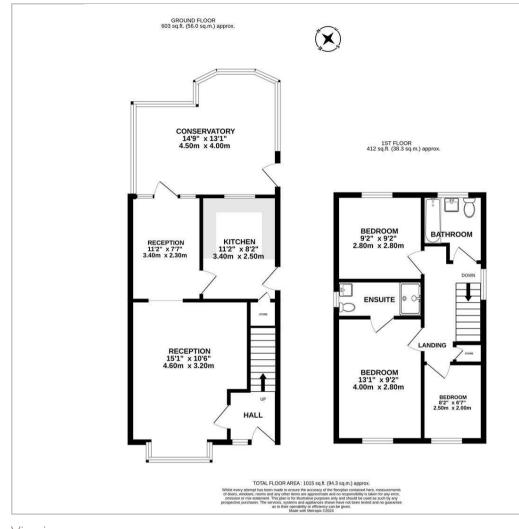

with French doors leading to the side.

Making your way upstairs you will find the landing which provides access to principle rooms and built in airing cupbaord housing the gas central heating boiler.

3 bedrooms in total with two double and one single, whilst the master benefits from a white en-suite shower room. Finally you will find a contemporary bathroom with bath and shower over, wash basin and WC within a vanity unit.

Heading outside you will find a mature garden with a good size patio area, well stocked borders and a pond with fence and brick boundaries with access to the side and garage. The garage is a split opening, with a pedestrian entrance on the left and larger opening to the right and access to the rear with electric light and power.























## Floor Plan



## TEF

## Viewing

Please contact our Brennan Ayre O'Neill - Bromborough Office on 0151 343 9060 if you wish to arrange a viewing appointment for this property or require further information.

These particulars, whilst believed to be accurate are set out as a general outline only for guidance and do not constitute any part of an offer or contract. Intending purchasers should not rely on them as statements of representation of fact, but must satisfy themselves by inspection or otherwise as to their accuracy. No person in this firms employment has the authority to make or give any representation or warranty in respect of the property.



12 High Street, Bromborough, Wirral, CH62 7HA Tel: 0151 343 9060 Email: Bromborough@b-a-o.com WWW.b-a-O.COM