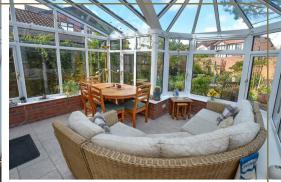

The conservatory is a great addition, spacious and filled with natural light with its glazed roof and aspect over the garden with French doors leading to the side.

Making your way upstairs you will find the landing which provides access to principle rooms and built in airing cupbaord housing the gas central heating boiler.