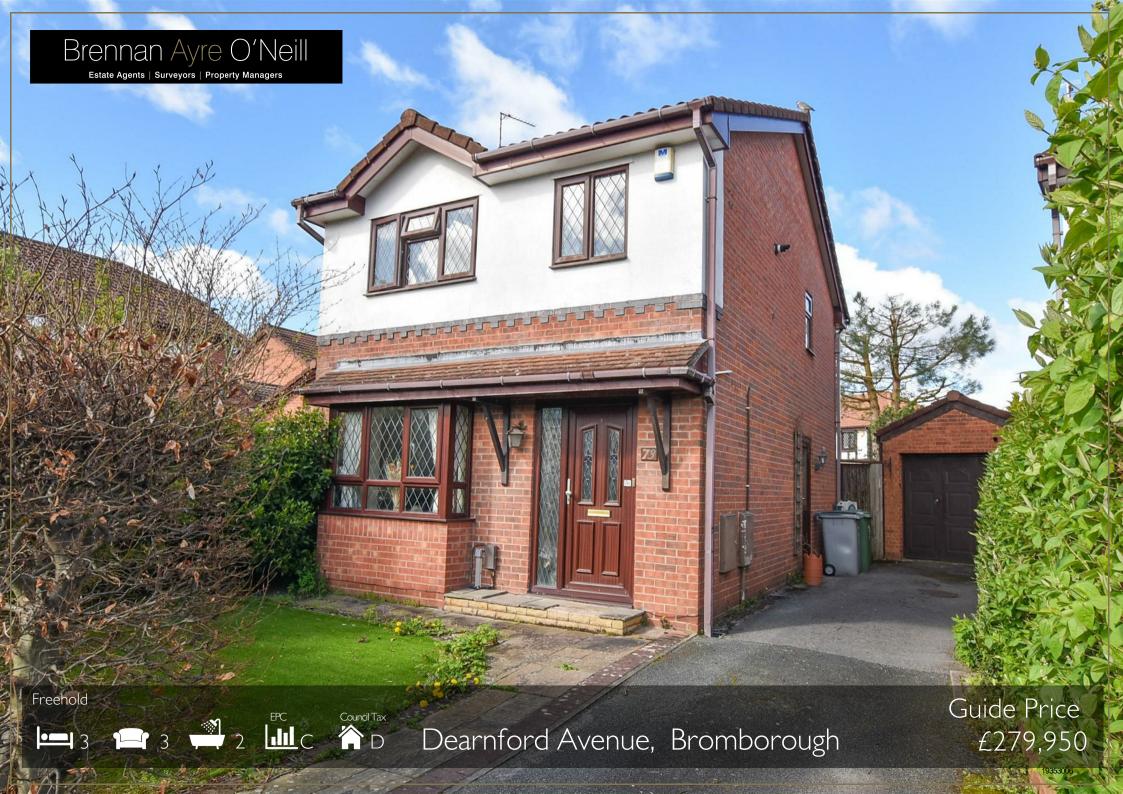

\*\*STOP YOUR SEARCH\*\* This 3 bedroom detached is well located on Dearnford Avenue and offers 2 bath/shower rooms, through lounge and diner with a large "L" shaped conservatory off and a fitted kitchen. Not forgetting the lovely mature gardens, ample parking and detached garage. A viewing is advised to appreciate the opportunities available.

Making your way to the front entrance you will find a long driveway which continues to the side of the property with access to the garage. A canopy entrance leads into the entrance hall with the stairs ahead and connecting door into the living space on the left.

Heading outside you will find a mature garden with a good size patio area, well stocked borders and a pond with fence and brick boundaries with access to the side and garage. The garage is a split opening, with a pedestrian entrance on the left and larger opening to the right and access to the rear with electric light and power.