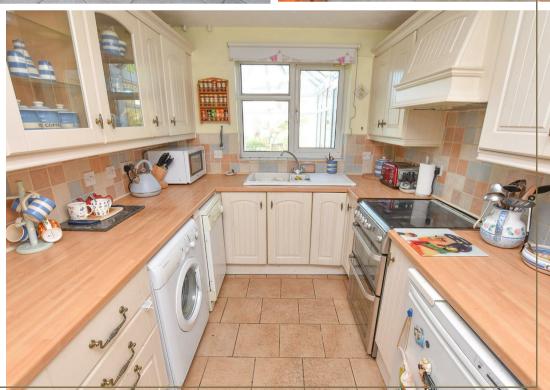

A well proportioned living space with the lounge at the front with deep bay window to the front and open to the dining area with connecting doors into the conservatory ahead and kitchen on the right where you will find a range of wall and base units with space for free standing appliances, aspect over the rear garden, door to side and understairs store.