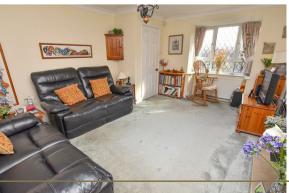

A well proportioned living space with the lounge at the front with deep bay window to the front and open to the dining area with connecting doors into the conservatory ahead and kitchen on the right where you will find a range of wall and base units with space for free standing appliances, aspect over the rear garden, door to side and understairs store.