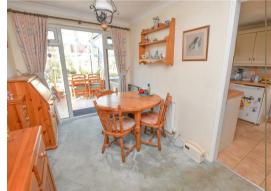

A well proportioned living space with the lounge at the front with deep bay window to the front and open to the dining area with connecting doors into the conservatory ahead and kitchen on the right where you will find a range of wall and base units with space for free standing appliances, aspect over the rear garden, door to side and understairs store.

The conservatory is a great addition, spacious and filled with natural light with its glazed roof and aspect over the garden with French doors leading to the side.

Making your way upstairs you will find the landing which provides access to principle rooms and built in airing cupbaord housing the gas central heating boiler.