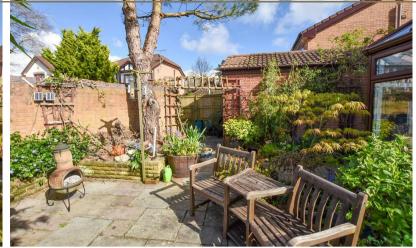

Heading outside you will find a mature garden with a good size patio area, well stocked borders and a pond with fence and brick boundaries with access to the side and garage. The garage is a split opening, with a pedestrian entrance on the left and larger opening to the right and access to the rear with electric light and power.