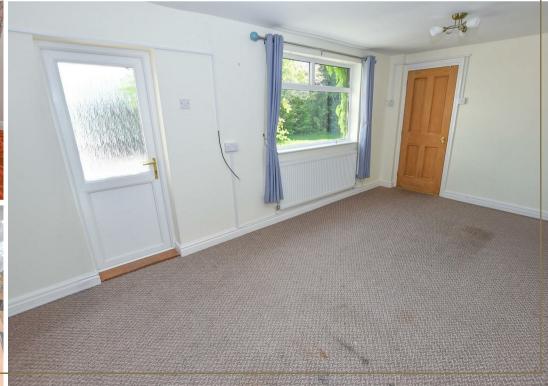

The property itself with surprise you and its worth studying the floorplan. From the front porch you will find the downstairs WC and entrance hall which provides access to principle rooms. Ahead, you will find the kitchen which has been extended to the side and offers a range of wall and base units finished in white with space for appliances. Whilst on the right of the hall you have 2 separate reception rooms.