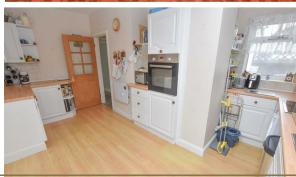

The property itself with surprise you and its worth studying the floorplan. From the front porch you will find the downstairs WC and entrance hall which provides access to principle rooms. Ahead, you will find the kitchen which has been extended to the side and offers a range of wall and base units finished in white with space for appliances. Whilst on the right of the hall you have 2 separate reception rooms.