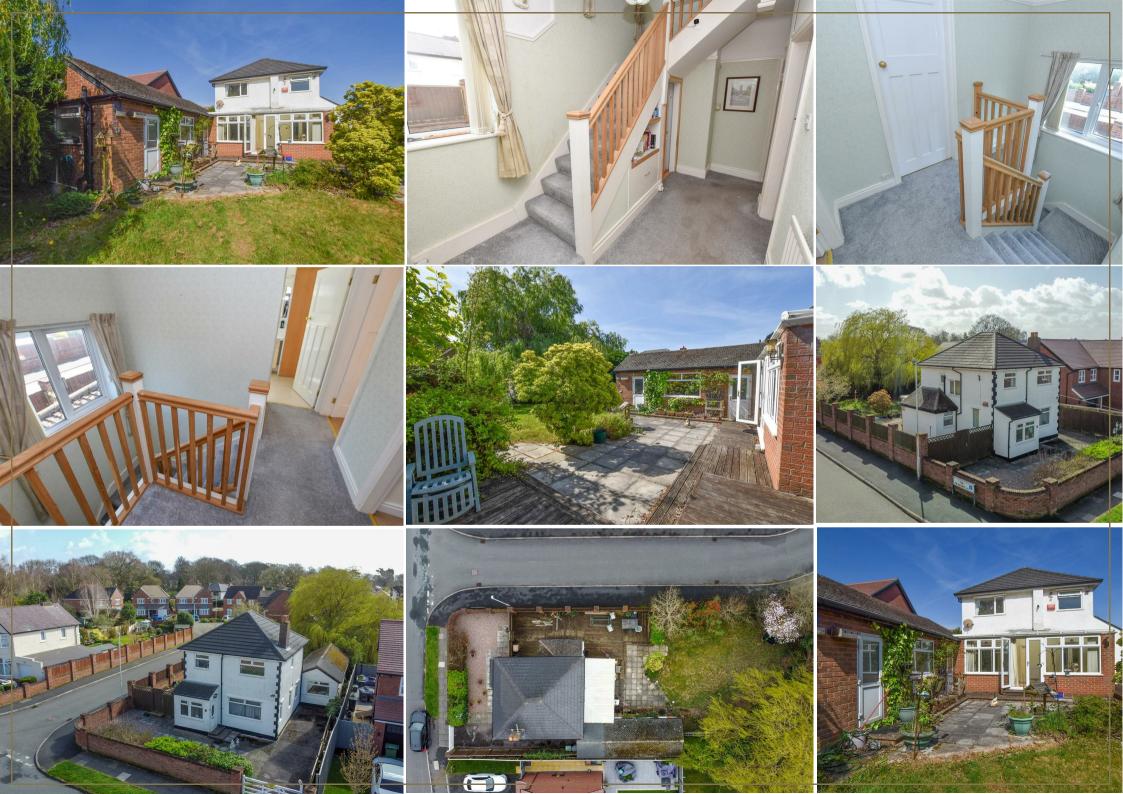

\*\*NO CHAIN\*\* A deceptive family home which has been well loved and offers spacious accommodation having the benefit of an extension to the side and rear providing additional living or sleeping space with en-suite. This is one of those properties you need to visit to appreciate what is on offer...

Well positioned on Meadowside Road which is a "no through" road and is the last traditional house before the new builds. With it being traditional you have the benefit of a larger plot which offers ample parking and gardens on 3 sides which extend to the rear and offer mature screen with brick and fence boundaries, a range of finishes including patio, lawn and decking whilst enjoying the Southerly aspect.

The property itself with surprise you and its worth studying the floorplan. From the front porch you will find the downstairs WC and entrance hall which provides access to principle rooms. Ahead, you will find the kitchen which has been extended to the side and offers a range of wall and base units finished in white with space for appliances. Whilst on the right of the hall you have 2 separate reception rooms.

Making your way to the rear of the property you have a conservatory which links to the kitchen and sitting room via double doors enjoying the aspect over the garden and connecting door into the extension. This is where you will find the additional living / sleeping accommodation with the added bonus of ensuite shower room and aspect over the garden or this could be further living space.

Making your way upstairs you are greeted by a spacious landing which gives access to 3 generous bedrooms and a family bathroom with a 4 piece suite.