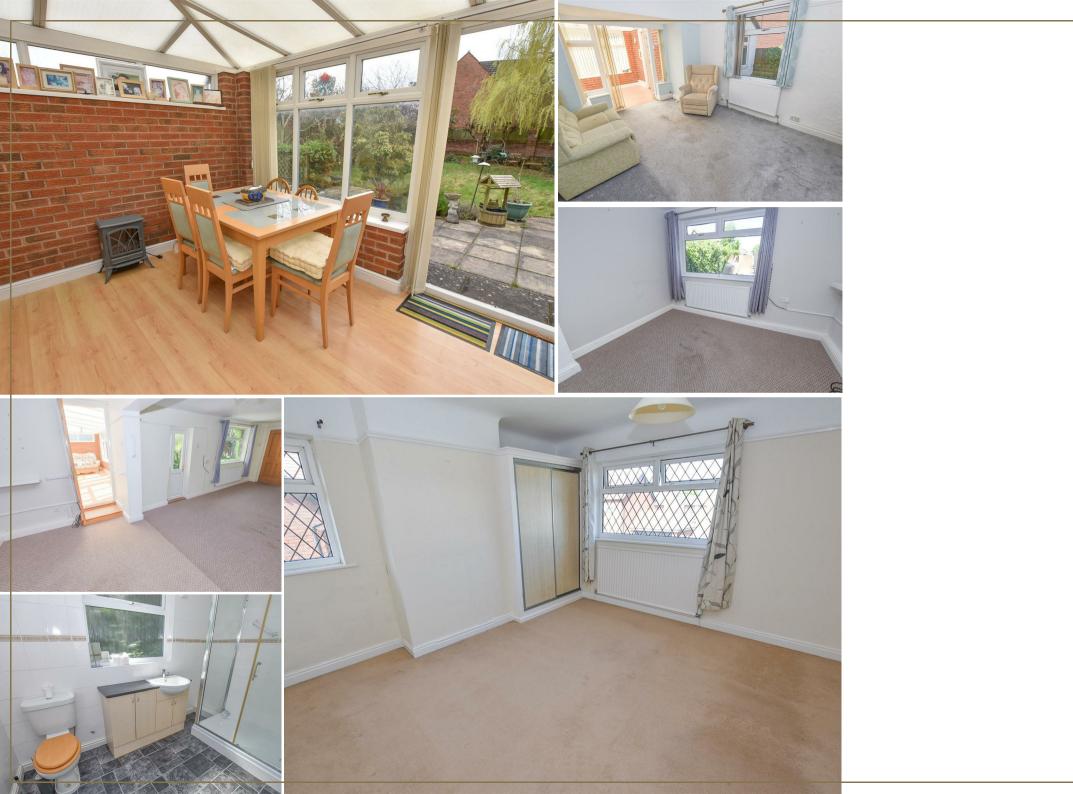

Making your way to the rear of the property you have a conservatory which links to the kitchen and sitting room via double doors enjoying the aspect over the garden and connecting door into the extension. This is where you will find the additional living / sleeping accommodation with the added bonus of ensuite shower room and aspect over the garden or this could be further living space.

Making your way upstairs you are greeted by a spacious landing which gives access to 3 generous bedrooms and a family bathroom with a 4 piece suite.