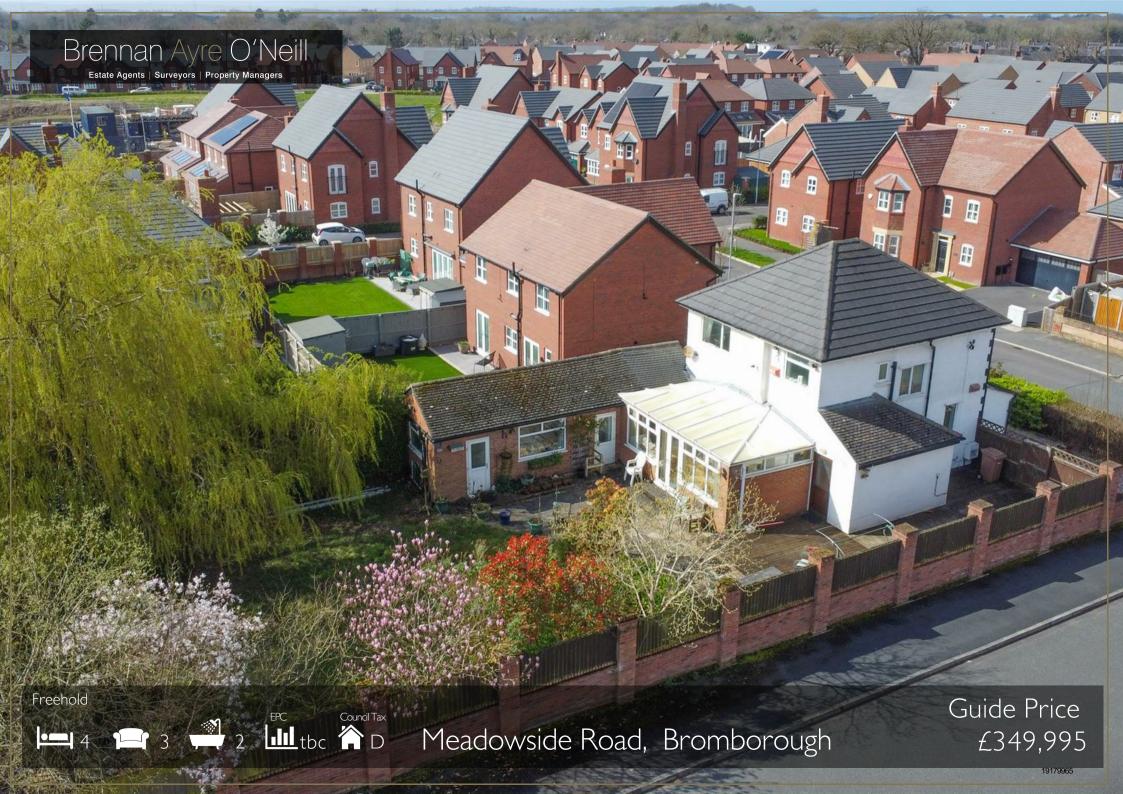

\*\*NO CHAIN\*\* A deceptive family home which has been well loved and offers spacious accommodation having the benefit of an extension to the side and rear providing additional living or sleeping space with en-suite. This is one of those properties you need to visit to appreciate what is on offer...

Well positioned on Meadowside Road which is a "no through" road and is the last traditional house before the new builds. With it being traditional you have the benefit of a larger plot which offers ample parking and gardens on 3 sides which extend to the rear and offer mature screen with brick and fence boundaries, a range of finishes including patio, lawn and decking whilst enjoying the Southerly aspect.