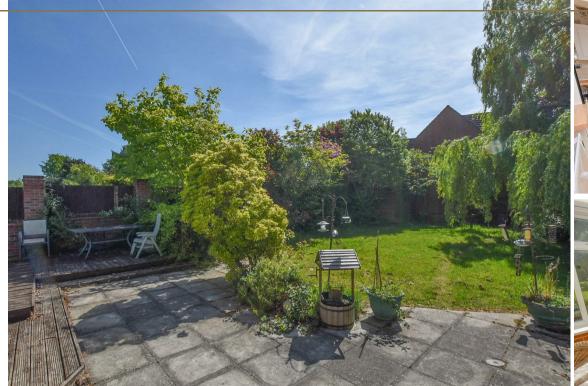

Well positioned on Meadowside Road which is a "no through" road and is the last traditional house before the new builds. With it being traditional you have the benefit of a larger plot which offers ample parking and gardens on 3 sides which extend to the rear and offer mature screen with brick and fence boundaries, a range of finishes including patio, lawn and decking whilst enjoying the Southerly aspect.