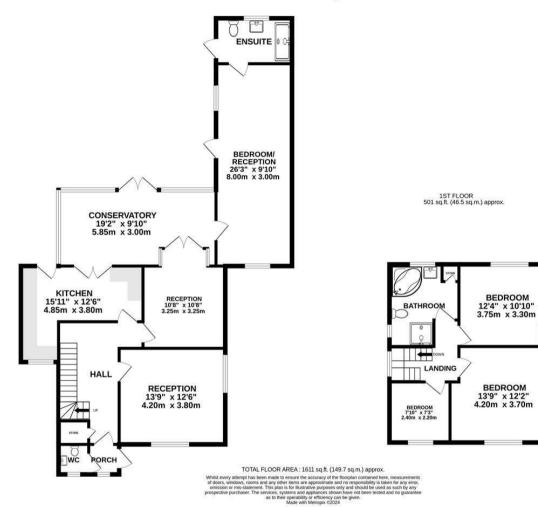

The property itself with surprise you and its worth studying the floorplan. From the front porch you will find the downstairs WC and entrance hall which provides access to principle rooms. Ahead, you will find the kitchen which has been extended to the side and offers a range of wall and base units finished in white with space for appliances. Whilst on the right of the hall you have 2 separate reception rooms.

Making your way to the rear of the property you have a conservatory which links to the kitchen and sitting room via double doors enjoying the aspect over the garden and connecting door into the extension. This is where you will find the additional living / sleeping accommodation with the added bonus of ensuite shower room and aspect over the garden or this could be further living space.

Making your way upstairs you are greeted by a spacious landing which gives access to 3 generous bedrooms and a family bathroom with a 4 piece suite.