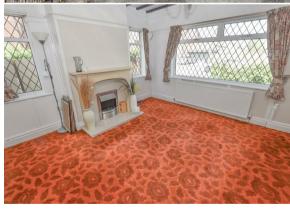

The property itself with surprise you and its worth studying the floorplan. From the front porch you will find the downstairs WC and entrance hall which provides access to principle rooms. Ahead, you will find the kitchen which has been extended to the side and offers a range of wall and base units finished in white with space for appliances. Whilst on the right of the hall you have 2 separate reception rooms.