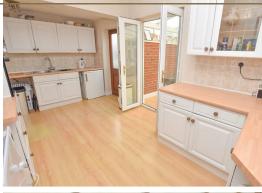

The property itself with surprise you and its worth studying the floorplan. From the front porch you will find the downstairs WC and entrance hall which provides access to principle rooms. Ahead, you will find the kitchen which has been extended to the side and offers a range of wall and base units finished in white with space for appliances. Whilst on the right of the hall you have 2 separate reception rooms.