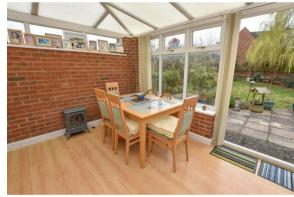

Making your way to the rear of the property you have a conservatory which links to the kitchen and sitting room via double doors enjoying the aspect over the garden and connecting door into the extension. This is where you will find the additional bedroom with the added bonus of en-suite shower room and aspect over the garden or this could be further living space.