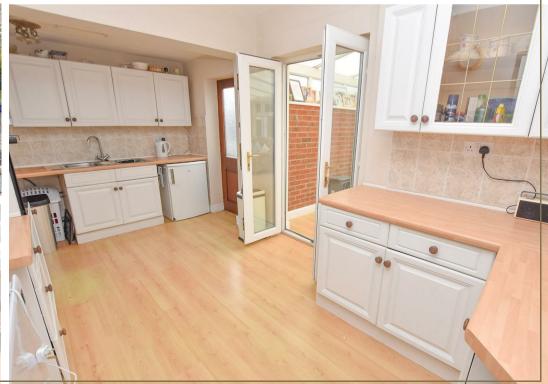

The property itself with surprise you and its worth studying the floorplan. From the front porch you will find the downstairs WC and entrance hall which provides access to principle rooms. Ahead, you will find the kitchen which has been extended to the side and offers a range of wall and base units finished in white with space for appliances. Whilst on the right of the hall you have 2 separate reception rooms.