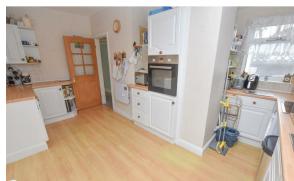

The property itself with surprise you and its worth studying the floorplan. From the front porch you will find the downstairs WC and entrance hall which provides access to principle rooms. Ahead, you will find the kitchen which has been extended to the side and offers a range of wall and base units finished in white with space for appliances. Whilst on the right of the hall you have 2 separate reception rooms.