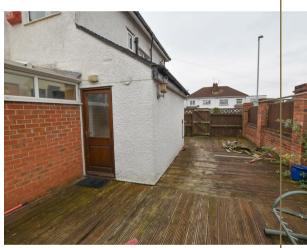

Well positioned on Meadowside Road which is a "no through" road and is the last traditional house before the new builds. With it being traditional you have the benefit of a larger plot which offers ample parking and gardens on 3 sides which extend to the rear and offer mature screen with brick and fence boundaries, a range of finishes including patio, lawn and decking whilst enjoying the Southerly aspect.

Making your way to the rear of the property you have a conservatory which links to the kitchen and sitting room via double doors enjoying the aspect over the garden and connecting door into the extension. This is where you will find the additional bedroom with the added bonus of en-suite shower room and aspect over the garden or this could be further living space.