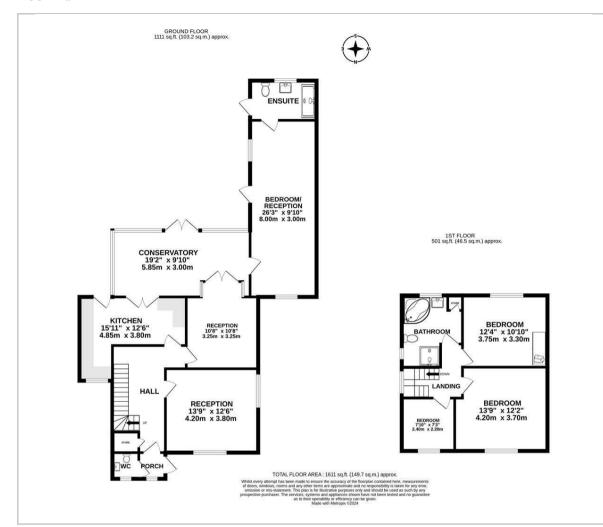

The property itself with surprise you and its worth studying the floorplan. From the front porch you will find the downstairs WC and entrance hall which provides access to principle rooms. Ahead, you will find the kitchen which has been extended to the side and offers a range of wall and base units finished in white with space for appliances. Whilst on the right of the hall you have 2 separate reception rooms.

Making your way to the rear of the property you have a conservatory which links to the kitchen and sitting room via double doors enjoying the aspect over the garden and connecting door into the extension. This is where you will find the additional bedroom with the added bonus of en-suite shower room and aspect over the garden or this could be further living space.

Making your way upstairs you are greeted by a spacious landing which gives access to 3 generous bedrooms and a family bathroom with a 4 piece suite.

## Floor Plan