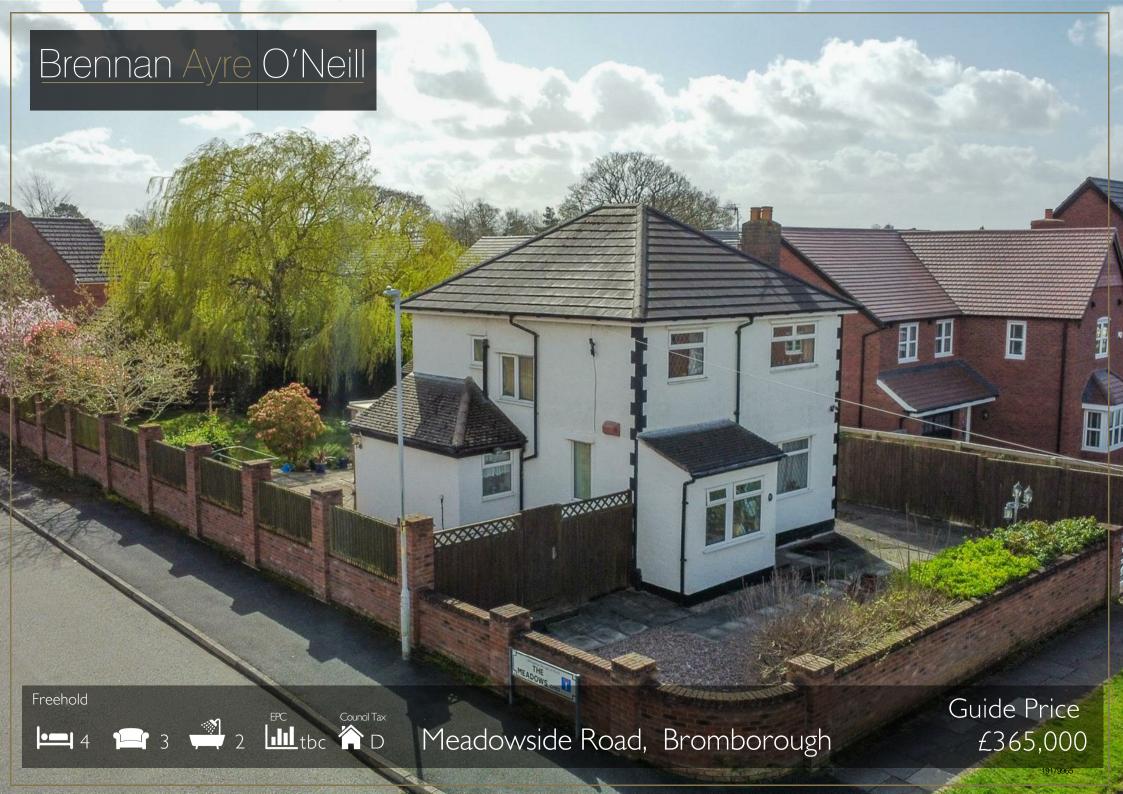

\*\*NO CHAIN\*\* A deceptive family home which has been well loved and offers spacious accommodation having the benefit of an extension to the side and rear providing additional living or sleeping space with en-suite. This is one of those properties you need to visit to appreciate what is on offer...

Well positioned on Meadowside Road which is a "no through" road and is the last traditional house before the new builds. With it being traditional you have the benefit of a larger plot which offers ample parking and gardens on 3 sides which extend to the rear and offer mature screen with brick and fence boundaries, a range of finishes including patio, lawn and decking whilst enjoying the Southerly aspect.