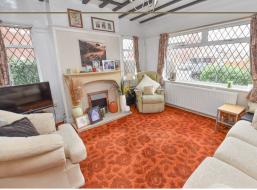

The property itself with surprise you and its worth studying the floorplan. From the front porch you will find the downstairs WC and entrance hall which provides access to principle rooms. Ahead, you will find the kitchen which has been extended to the side and offers a range of wall and base units finished in white with space for appliances. Whilst on the right of the hall you have 2 separate reception rooms.