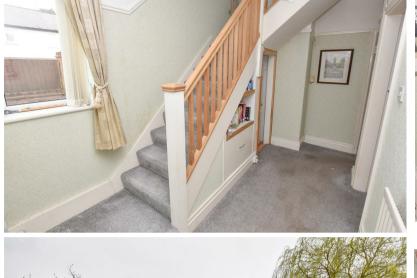

The property itself with surprise you and its worth studying the floorplan. From the front porch you will find the downstairs WC and entrance hall which provides access to principle rooms. Ahead, you will find the kitchen which has been extended to the side and offers a range of wall and base units finished in white with space for appliances. Whilst on the right of the hall you have 2 separate reception rooms.