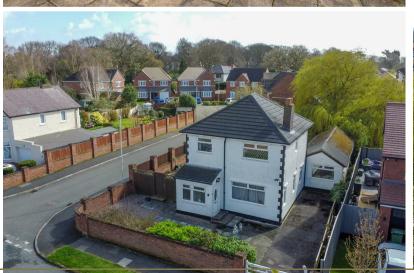

Well positioned on Meadowside Road which is a "no through" road and is the last traditional house before the new builds. With it being traditional you have the benefit of a larger plot which offers ample parking and gardens on 3 sides which extend to the rear and offer mature screen with brick and fence boundaries, a range of finishes including patio, lawn and decking whilst enjoying the Southerly aspect.

\*\*NO CHAIN\*\* A deceptive family home which has been well loved and offers spacious accommodation having the benefit of an extension to the side and rear providing additional living or sleeping space with en-suite. This is one of those properties you need to visit to appreciate what is on offer...