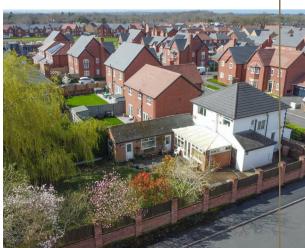

Well positioned on Meadowside Road which is a "no through" road and is the last traditional house before the new builds. With it being traditional you have the benefit of a larger plot which offers ample parking and gardens on 3 sides which extend to the rear and offer mature screen with brick and fence boundaries, a range of finishes including patio, lawn and decking whilst enjoying the Southerly aspect.