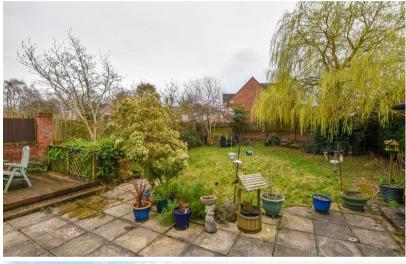

Well positioned on Meadowside Road which is a "no through" road and is the last traditional house before the new builds. With it being traditional you have the benefit of a larger plot which offers ample parking and gardens on 3 sides which extend to the rear and offer mature screen with brick and fence boundaries, a range of finishes including patio, lawn and decking whilst enjoying the Southerly aspect.