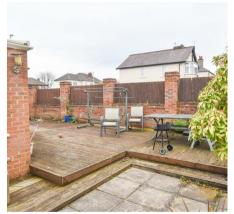

Well positioned on Meadowside Road which is a "no through" road and is the last traditional house before the new builds. With it being traditional you have the benefit of a larger plot which offers ample parking and gardens on 3 sides which extend to the rear and offer mature screen with brick and fence boundaries, a range of finishes including patio, lawn and decking whilst enjoying the Southerly aspect.