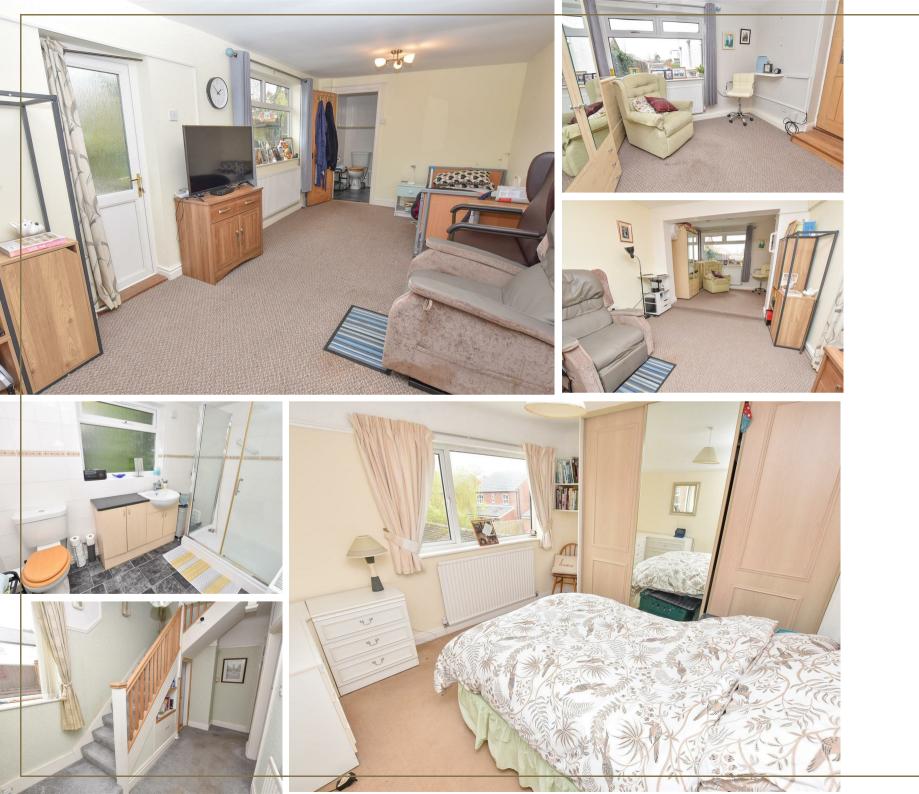

Making your way to the rear of the property you have a conservatory which links to the kitchen and sitting room via double doors enjoying the aspect over the garden and connecting door into the extension. This is where you will find the additional bedroom with the added bonus of en-suite shower room and aspect over the garden or this could be further living space.

Making your way upstairs you are greeted by a spacious landing which gives access to 3 generous bedrooms and a family bathroom with a 4 piece suite.