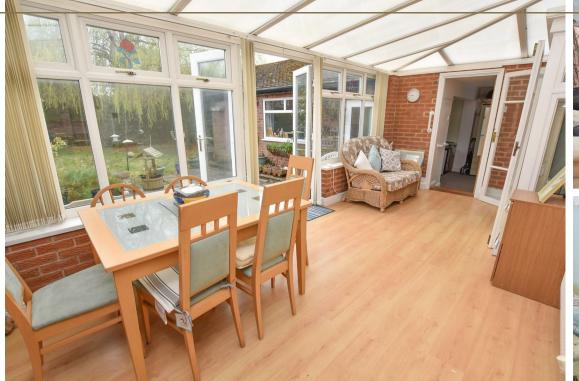

Making your way to the rear of the property you have a conservatory which links to the kitchen and sitting room via double doors enjoying the aspect over the garden and connecting door into the extension. This is where you will find the additional bedroom with the added bonus of en-suite shower room and aspect over the garden or this could be further living space.