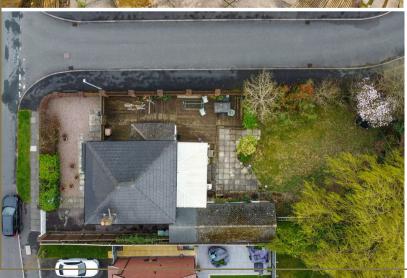

Well positioned on Meadowside Road which is a "no through" road and is the last traditional house before the new builds. With it being traditional you have the benefit of a larger plot which offers ample parking and gardens on 3 sides which extend to the rear and offer mature screen with brick and fence boundaries, a range of finishes including patio, lawn and decking whilst enjoying the Southerly aspect.