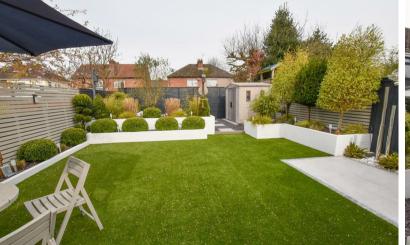

The rear garden is expertly landscaped, providing a tranquil space with a n easy-tomaintain artificial lawn, "L" shaped patio with