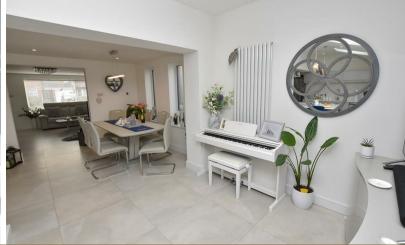

An entrance porch leads to the living space where you are greeted by the well proportioned lounge with tiled feature wall on the left, large window to the front allowing natural light pour in and a stunning tiled floor which runs throughout the ground floor (incorporating under floor heating) with a line of sight through the dining area into the breakfast kitchen and garden beyond, this is something special.

The full width extension to the rear benefits from a vaulted ceiling with sky lights and bi-fold doors opening onto the garden. This is where you will find the stunning kitchen which offers an extensive range of wall and base units, complimentary worktops with breakfast bar and not forgetting a range of integrated appliances.