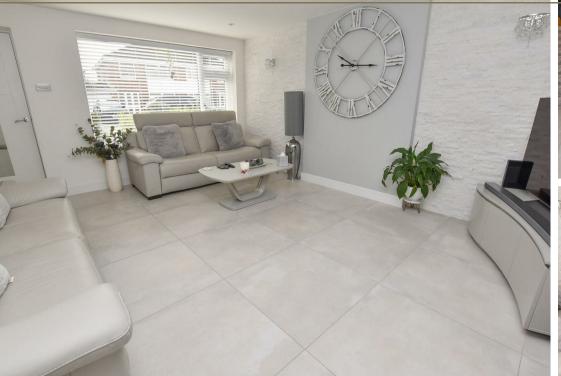

An entrance porch leads to the living space where you are greeted by the well proportioned lounge with tiled feature wall on the left, large window to the front allowing natural light pour in and a stunning tiled floor which runs throughout the ground floor (incorporating under floor heating) with a line of sight through the dining area into the breakfast kitchen and garden beyond, this is something special.