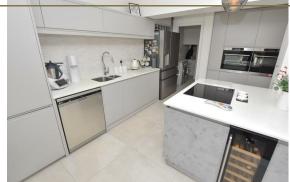

The full width extension to the rear benefits from a vaulted ceiling with sky lights and bi-fold doors opening onto the garden. This is where you will find the stunning kitchen which offers an extensive range of wall and base units, complimentary worktops with breakfast bar and not forgetting a range of integrated appliances.