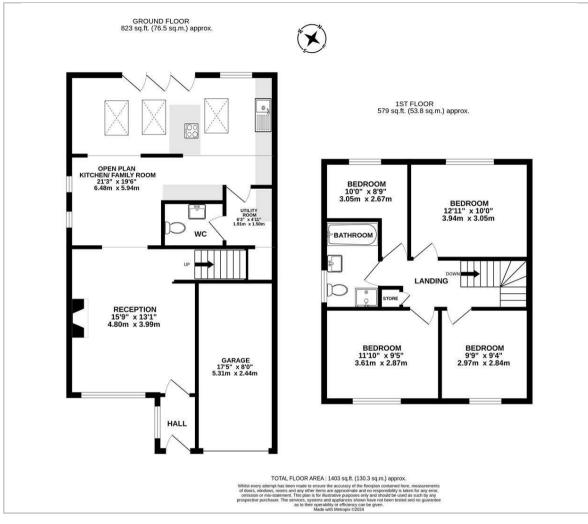

-fold doors opening onto the garden. This is where you will find the stunning kitchen which offers an extensive range of wall and base units, complimentary worktops with breakfast bar and not forgetting a range of integrated appliances.

Credit to the current owners for their planning and design because they have "ticked" another two boxes with a separate utility room and W.C to complete the ground floor.

On the first floor you have a spacious landing, 4 generous double bedrooms and a beautiful family bathroom which comes with a four-piece suite that includes a bath, walk-in shower, WC and wash basin.

The rear garden is expertly landscaped, providing a tranquil space with a n easy-tomaintain artificial lawn, "L" shaped patio with











































## Floor Plan





## Viewing

Please contact our Brennan Ayre O'Neill - Bromborough Office on 0151 343 9060 if you wish to arrange a viewing appointment for this property or require further information.

These particulars, whilst believed to be accurate are set out as a general outline only for guidance and do not constitute any part of an offer or contract. Intending purchasers should not rely on them as statements of representation of fact, but must satisfy themselves by inspection or otherwise as to their accuracy. No person in this firms employment has the authority to make or give any representation or warranty in respect of the property.



12 High Street, Bromborough, Wirral, CH62 7HA Tel: 0151 343 9060 Email: Bromborough@b-a-o.com WWW.b-a-o.com