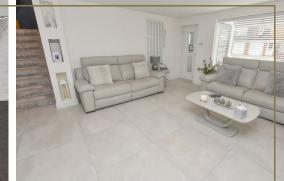

An entrance porch leads to the living space where you are greeted by the well proportioned lounge with tiled feature wall on the left, large window to the front allowing natural light pour in and a stunning tiled floor which runs throughout the ground floor (incorporating under floor heating) with a line of sight through the dining area into the breakfast kitchen and garden beyond, this is something special.