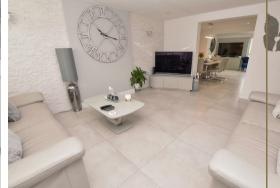

An entrance porch leads to the living space where you are greeted by the well proportioned lounge with tiled feature wall on the left, large window to the front allowing natural light pour in and a stunning tiled floor which runs throughout the ground floor (incorporating under floor heating) with a line of sight through the dining area into the breakfast kitchen and garden beyond, this is something special.