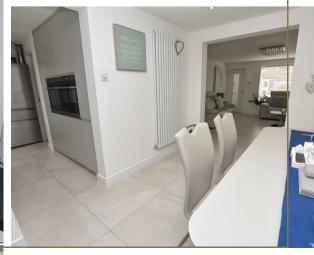

The full width extension to the rear benefits from a vaulted ceiling with sky lights and bi-fold doors opening onto the garden. This is where you will find the stunning kitchen which offers an extensive range of wall and base units, complimentary worktops with breakfast bar and not forgetting a range of integrated appliances.

Credit to the current owners for their planning and design because they have "ticked" another two boxes with a separate utility room and W.C to complete the ground floor.

On the first floor you have a spacious landing, 4 generous double bedrooms and a beautiful family bathroom which comes with a four-piece suite that includes a bath, walk-in shower, WC and wash basin.