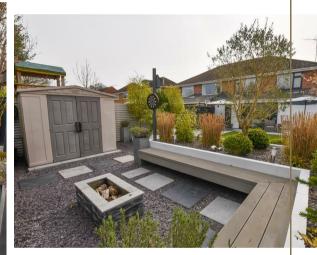

The rear garden is expertly landscaped, providing a tranquil space with a n easy-tomaintain artificial lawn, "L" shaped patio with