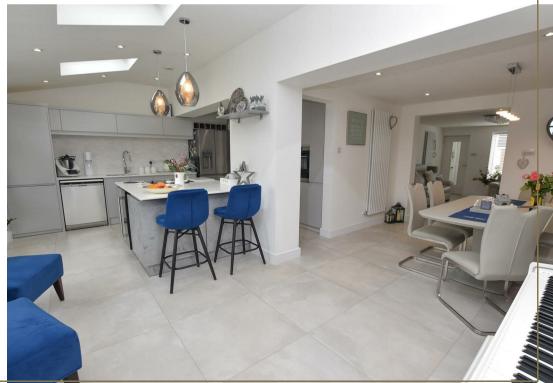

The full width extension to the rear benefits from a vaulted ceiling with sky lights and bi-fold doors opening onto the garden. This is where you will find the stunning kitchen which offers an extensive range of wall and base units, complimentary worktops with breakfast bar and not forgetting a range of integrated appliances.