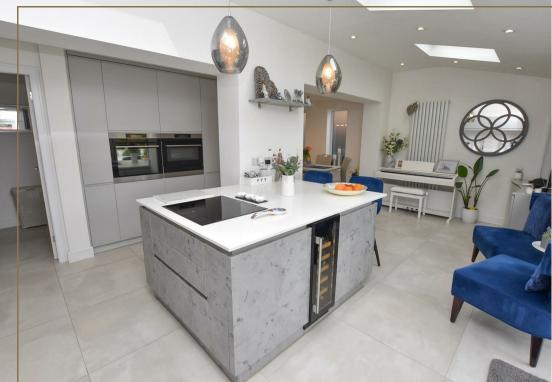

The full width extension to the rear benefits from a vaulted ceiling with sky lights and bi-fold doors opening onto the garden. This is where you will find the stunning kitchen which offers an extensive range of wall and base units, complimentary worktops with breakfast bar and not forgetting a range of integrated appliances.