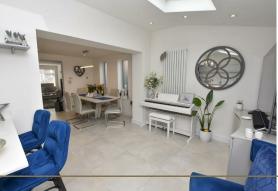

An entrance porch leads to the living space where you are greeted by the well proportioned lounge with tiled feature wall on the left, large window to the front allowing natural light pour in and a stunning tiled floor which runs throughout the ground floor (incorporating under floor heating) with a line of sight through the dining area into the breakfast kitchen and garden beyond, this is something special.