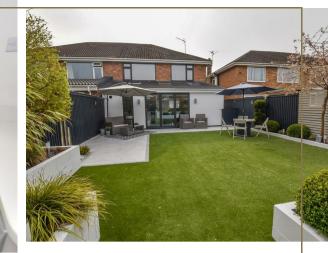

The rear garden is expertly landscaped, providing a tranquil space with a n easy-tomaintain artificial lawn, "L" shaped patio with