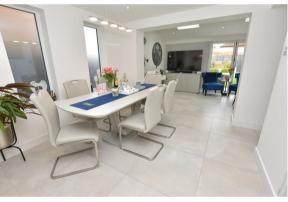

An entrance porch leads to the living space where you are greeted by the well proportioned lounge with tiled feature wall on the left, large window to the front allowing natural light pour in and a stunning tiled floor which runs throughout the ground floor (incorporating under floor heating) with a line of sight through the dining area into the breakfast kitchen and garden beyond, this is something special.