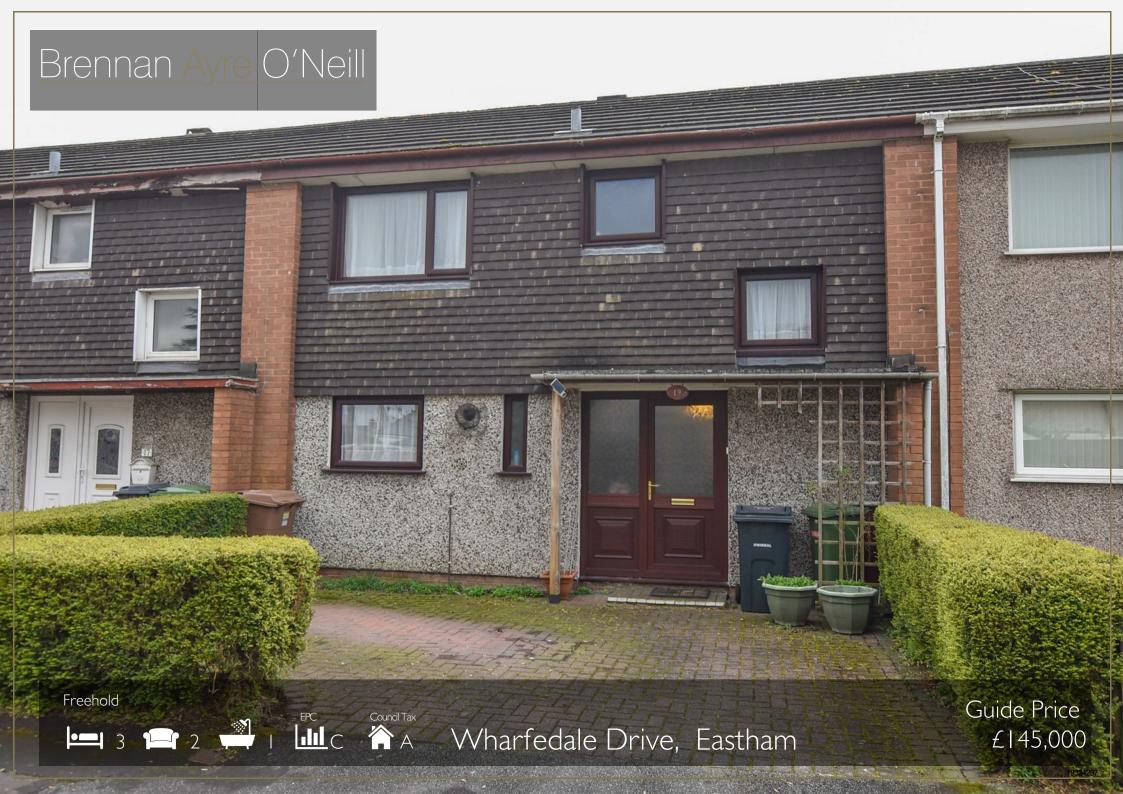

This deceptive home offers spacious accommodation which includes a through lounge and diner, separate kitchen and a downstairs WC whilst upstairs offers 3 DOUBLE bedrooms and a family bathroom. Gas central heating, double glazed and off road parking to the front. Viewing advised.

#### Approach

The front has been adapted to provide off road parking with privet hedge.