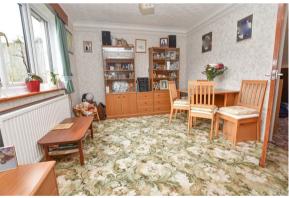

The kitchen offers a range of wall and base units with space for appliances, concealed wall mounted boiler and aspect over the front. The reception space spans the full width of the property with divide which provides both lounge and dining space with aspect over the rear garden with full height glazing and door from the lounge.