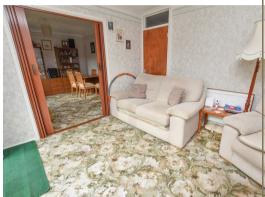

The kitchen offers a range of wall and base units with space for appliances, concealed wall mounted boiler and aspect over the front. The reception space spans the full width of the property with divide which provides both lounge and dining space with aspect over the rear garden with full height glazing and door from the lounge.