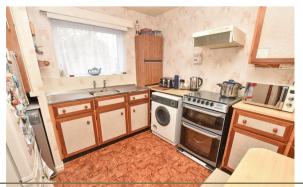

The kitchen offers a range of wall and base units with space for appliances, concealed wall mounted boiler and aspect over the front. The reception space spans the full width of the property with divide which provides both lounge and dining space with aspect over the rear garden with full height glazing and door from the lounge.