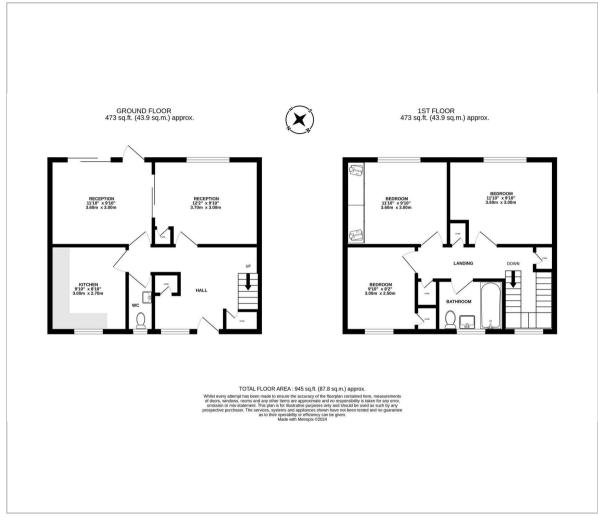

l important downstairs WC, kitchen, reception and a turned staircase to the upper floor.

The kitchen offers a range of wall and base units with space for appliances, concealed wall mounted boiler and aspect over the front. The reception space spans the full width of the property with divide which provides both lounge and dining space with aspect over the rear garden with full height glazing and door from the lounge.

Making your way upstairs you will find the landing which provides two large built in cupboards and access to 3 double bedrooms (2 of which boast built in storage) and family bathroom with a white suite.

#### Outside

The rear enjoys the Southerly aspect with patio area, lawn and space for shed with fence boundaries and gate to the rear.























## Floor Plan



# Viewing

Please contact our Brennan Ayre O'Neill - Bromborough Office on 0151 343 9060 if you wish to arrange a viewing appointment for this property or require further information.

These particulars, whilst believed to be accurate are set out as a general outline only for guidance and do not constitute any part of an offer or contract. Intending purchasers should not rely on them as statements of representation of fact, but must satisfy themselves by inspection or otherwise as to their accuracy. No person in this firms employment has the authority to make or give any representation or warranty in respect of the property.



12 High Street, Bromborough, Wirral, CH62 7HA Tel: 0151 343 9060 Email: Bromborough@b-a-o.com