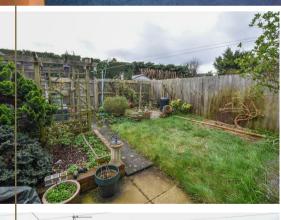

#### Outside

The rear enjoys the Southerly aspect with patio area, lawn and space for shed with fence boundaries and gate to the rear.