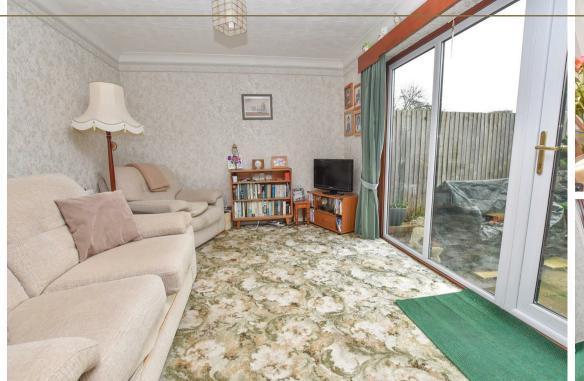

The kitchen offers a range of wall and base units with space for appliances, concealed wall mounted boiler and aspect over the front. The reception space spans the full width of the property with divide which provides both lounge and dining space with aspect over the rear garden with full height glazing and door from the lounge.