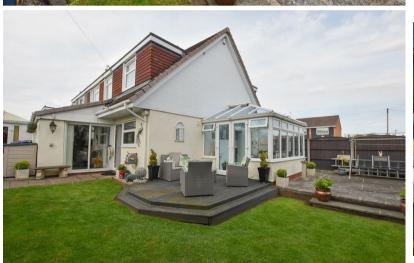

Those of you looking for flexible living with extras, this could be just the one. Deceptive is the word which comes to mind, this property offers an abundance of accommodation providing over 1900 sq ft which includes 5 reception spaces, 4 bedrooms 2.5 shower rooms and more! Ideal for family living and a viewing is advised top appreciate what is on offer.

Sitting on a corner plot with a brick boundary wall enclosing the gardens on 3 sides with covered and secure off road parking to the rear. Gated access to the front with path leading to the front entrance.

The family shower room offers a white suite with shower cubicle, wash basin and WC with tiled walls and chrome fittings.

The enclosed gardens enjoy the sunny aspect with patio, decking and lawned areas, planted borders and mature screen.