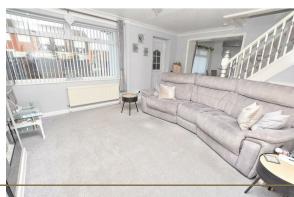

From here you will find the vestibule which provides a handy space for the families coats with connecting door into the main living space.

The lounge offers well proportioned accommodation with aspect to the front, inset fire and stairs to the first floor whilst open to the breakfast area on the left hand side.