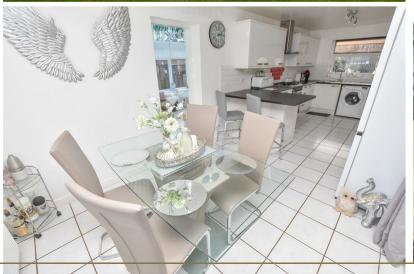

Forming part of the extension to the side which provides ideal family living with breakfast area overlooking the front whilst to the rear you will find the kitchen which offers an extensive range of wall and base units finished in white with contrasting worktops and incorporating a breakfast bar, space for appliances including plumbing for washing machine. On the left you will find a connecting door into the conservatory, door to the rear opening onto the garden and open to the inner hall.