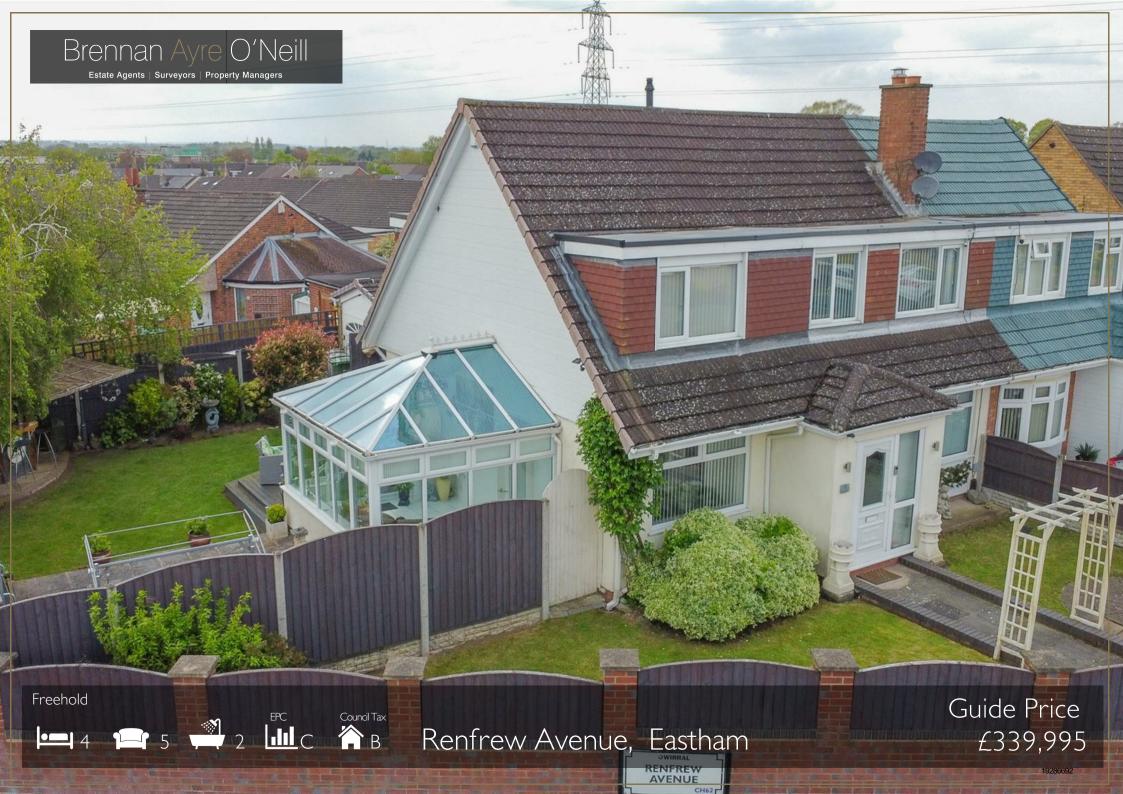

Those of you looking for flexible living with extras, this could be just the one. Deceptive is the word which comes to mind, this property offers an abundance of accommodation providing over 1900 sq ft which includes 5 reception spaces, 4 bedrooms 2.5 shower rooms and more! Ideal for family living and a viewing is advised top appreciate what is on offer.

Sitting on a corner plot with a brick boundary wall enclosing the gardens on 3 sides with covered and secure off road parking to the rear. Gated access to the front with path leading to the front entrance.