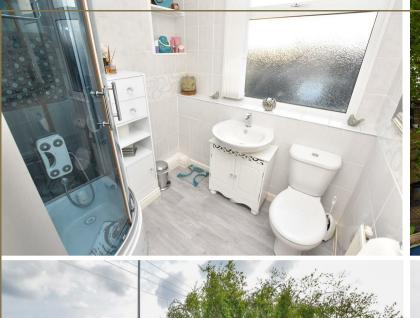

The family shower room offers a white suite with shower cubicle, wash basin and WC with tiled walls and chrome fittings.

The enclosed gardens enjoy the sunny aspect with patio, decking and lawned areas, planted borders and mature screen.