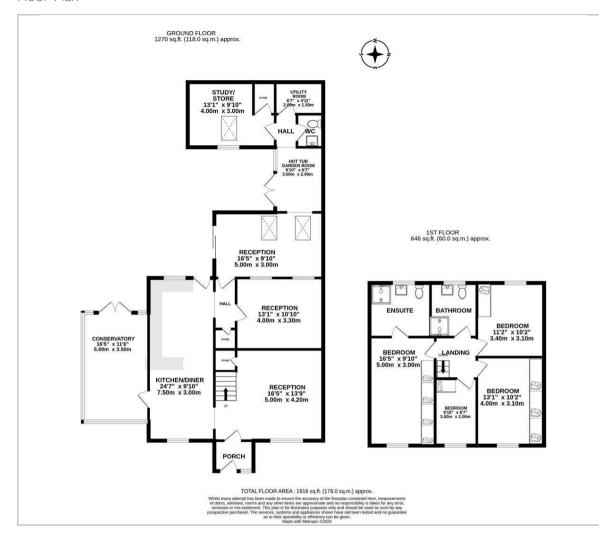

nd connecting door into the rear extension which offers further reception space with doors onto the garden. From here the accommodation continues into the Hot Tub garden room which also offers doors opening onto the garden with access to the separate WC, Utility and store / study room.

The upstairs offers 4 bedrooms in total with the master suite on the left which enjoys a spacious ensuite shower and double bedroom with fitted wardrobes. two further doubles and one single, all of which offer some form of storage.

The family shower room offers a white suite with shower cubicle, wash basin and WC with tiled walls and chrome fittings.

The enclosed gardens enjoy the sunny aspect with patio, decking and lawned areas, planted borders and mature screen.

























## Floor Plan









## Viewing

Please contact our Brennan Ayre O'Neill - Bromborough Office on 0151 343 9060 if you wish to arrange a viewing appointment for this property or require further information.

These particulars, whilst believed to be accurate are set out as a general outline only for guidance and do not constitute any part of an offer or contract. Intending purchasers should not rely on them as statements of representation of fact, but must satisfy themselves by inspection or otherwise as to their accuracy. No person in this firms employment has the authority to make or give any representation or warranty in respect of the property.