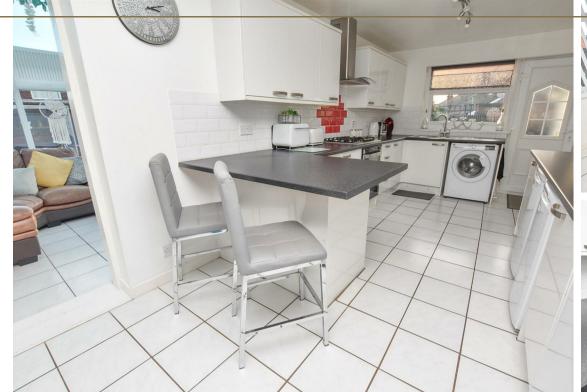

Forming part of the extension to the side which provides ideal family living with breakfast area overlooking the front whilst to the rear you will find the kitchen which offers an extensive range of wall and base units finished in white with contrasting worktops and incorporating a breakfast bar, space for appliances including plumbing for washing machine. On the left you will find a connecting door into the conservatory, door to the rear opening onto the garden and open to the inner hall.