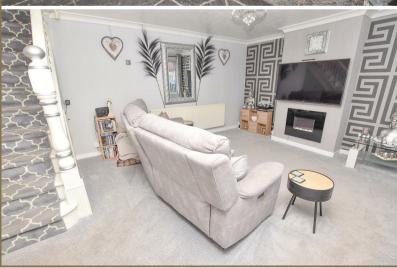

From here you will find the vestibule which provides a handy space for the families coats with connecting door into the main living space.

The lounge offers well proportioned accommodation with aspect to the front, inset fire and stairs to the first floor whilst open to the breakfast area on the left hand side.