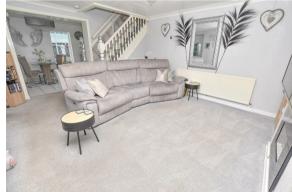

From here you will find the vestibule which provides a handy space for the families coats with connecting door into the main living space.

The lounge offers well proportioned accommodation with aspect to the front, inset fire and stairs to the first floor whilst open to the breakfast area on the left hand side.