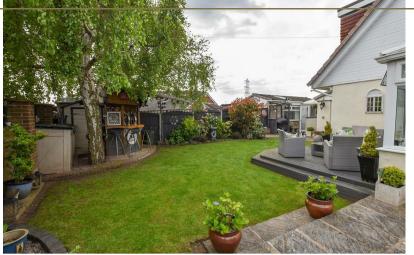

The family shower room offers a white suite with shower cubicle, wash basin and WC with tiled walls and chrome fittings.

The enclosed gardens enjoy the sunny aspect with patio, decking and lawned areas, planted borders and mature screen.