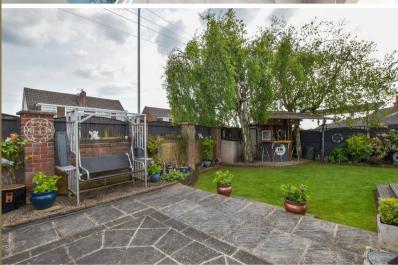

The family shower room offers a white suite with shower cubicle, wash basin and WC with tiled walls and chrome fittings.

The enclosed gardens enjoy the sunny aspect with patio, decking and lawned areas, planted borders and mature screen.