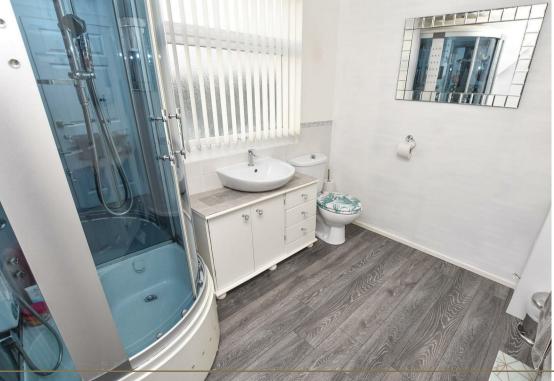

The family shower room offers a white suite with shower cubicle, wash basin and WC with tiled walls and chrome fittings.

The enclosed gardens enjoy the sunny aspect with patio, decking and lawned areas, planted borders and mature screen.