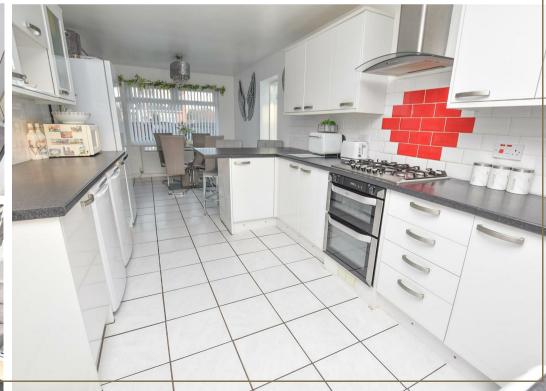

Forming part of the extension to the side which provides ideal family living with breakfast area overlooking the front whilst to the rear you will find the kitchen which offers an extensive range of wall and base units finished in white with contrasting worktops and incorporating a breakfast bar, space for appliances including plumbing for washing machine. On the left you will find a connecting door into the conservatory, door to the rear opening onto the garden and open to the inner hall.