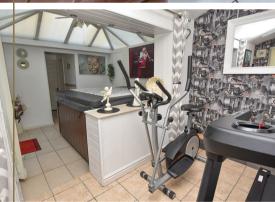

A great addition, positioned off the kitchen and enjoying the aspect over the garden with French doors opening onto the decked area.

Making your way back through the kitchen and into the inner hallway you will find a separate reception room ahead with dual aspect to the side, understairs store and connecting door into the rear extension which offers further reception space with doors onto the garden. From here the accommodation continues into the Hot Tub garden room which also offers doors opening onto the garden with access to the separate WC, Utility and store / study room.