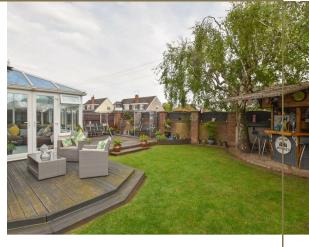

A great addition, positioned off the kitchen and enjoying the aspect over the garden with French doors opening onto the decked area.

Making your way back through the kitchen and into the inner hallway you will find a separate reception room ahead with dual aspect to the side, understairs store and connecting door into the rear extension which offers further reception space with doors onto the garden. From here the accommodation continues into the Hot Tub garden room which also offers doors opening onto the garden with access to the separate WC, Utility and store / study room.

The family shower room offers a white suite with shower cubicle, wash basin and WC with tiled walls and chrome fittings.

The enclosed gardens enjoy the sunny aspect with patio, decking and lawned areas, planted borders and mature screen.