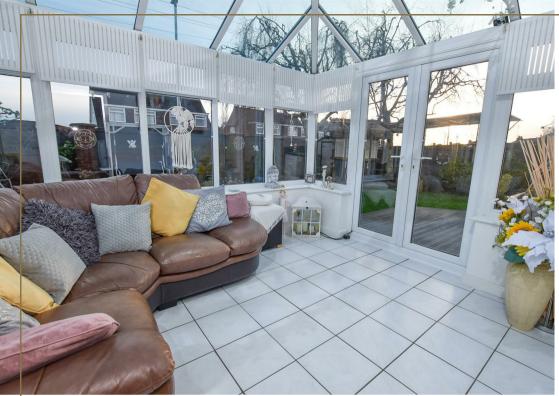

A great addition, positioned off the kitchen and enjoying the aspect over the garden with French doors opening onto the decked area.

Making your way back through the kitchen and into the inner hallway you will find a separate reception room ahead with dual aspect to the side, understairs store and connecting door into the rear extension which offers further reception space with doors onto the garden. From here the accommodation continues into the Hot Tub garden room which also offers doors opening onto the garden with access to the separate WC, Utility and store / study room.