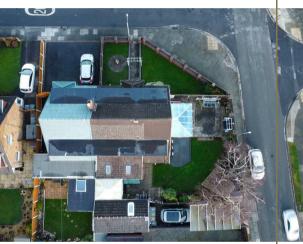

Sitting on a corner plot with a brick boundary wall enclosing the gardens on 3 sides with covered and secure off road parking to the rear. Gated access to the front with path leading to the front entrance.