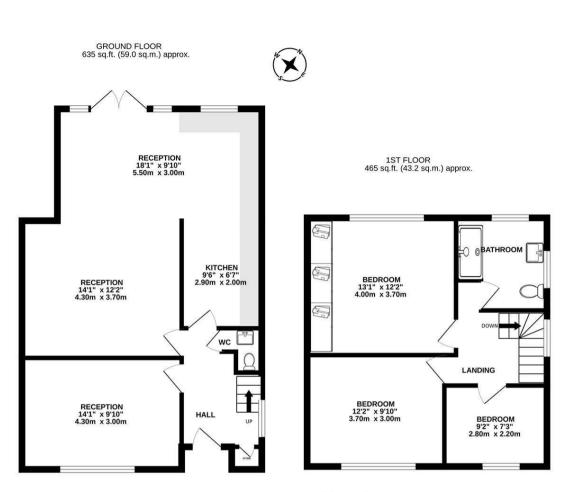

First impressions are everything and here you will notice the new roof, stone drive and recently laid lawn. A recessed porch with a composite door opens into the hallway which is filled with natural light with dual aspect to the side, turned staircase to the first floor with the all important downstairs WC below and access to principal rooms.

On the left hand side you will find a well proportioned lounge with aspect to the front, new carpets and neutral decor.

The HUB of the house... the rear of the property has been extended to provides free flowing entertaining, dining kitchen. On the left of the hall you will find he sitting area which opens into the dining space with French doors opening onto the garden. Whilst o the right a contemporary kitchen with full height wall and base unis having a high gloss finish, integral appliances including dishwasher, oven, microwave and fridge/ freezer with inset sink overlooking the garden. You will also find a brilliant utility cupboard with plumbing for washing machine and additional worktop.

A spacious landing welcomes you upstairs with access to principal rooms which include 3 generous bedrooms and a stunning shower room with its contemporary white suite with a large walk in shower, wash basin with floating vanity and WC, black fittings and complimentary wall finish.