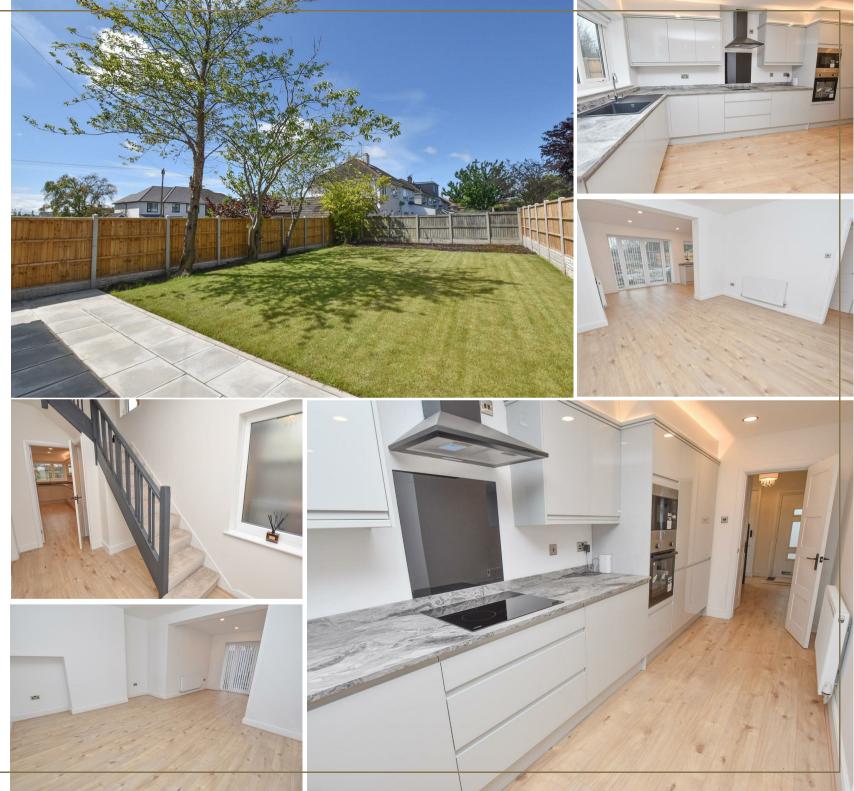

On the left hand side you will find a well proportioned lounge with aspect to the front, new carpets and neutral decor.

The HUB of the house... the rear of the property has been extended to provides free flowing entertaining, dining kitchen. On the left of the hall you will find he sitting area which opens into the dining space with French doors opening onto the garden. Whilst o the right a contemporary kitchen with full height wall and base unis having a high gloss finish, integral appliances including dishwasher, oven, microwave and fridge/ freezer with inset sink overlooking the garden. You will also find a brilliant utility cupboard with plumbing for washing machine and additional worktop.

A spacious landing welcomes you upstairs with access to principal rooms which include 3 generous bedrooms and a stunning shower room with its contemporary white suite with a large walk in shower, wash basin with floating vanity and WC, black fittings and complimentary wall finish.