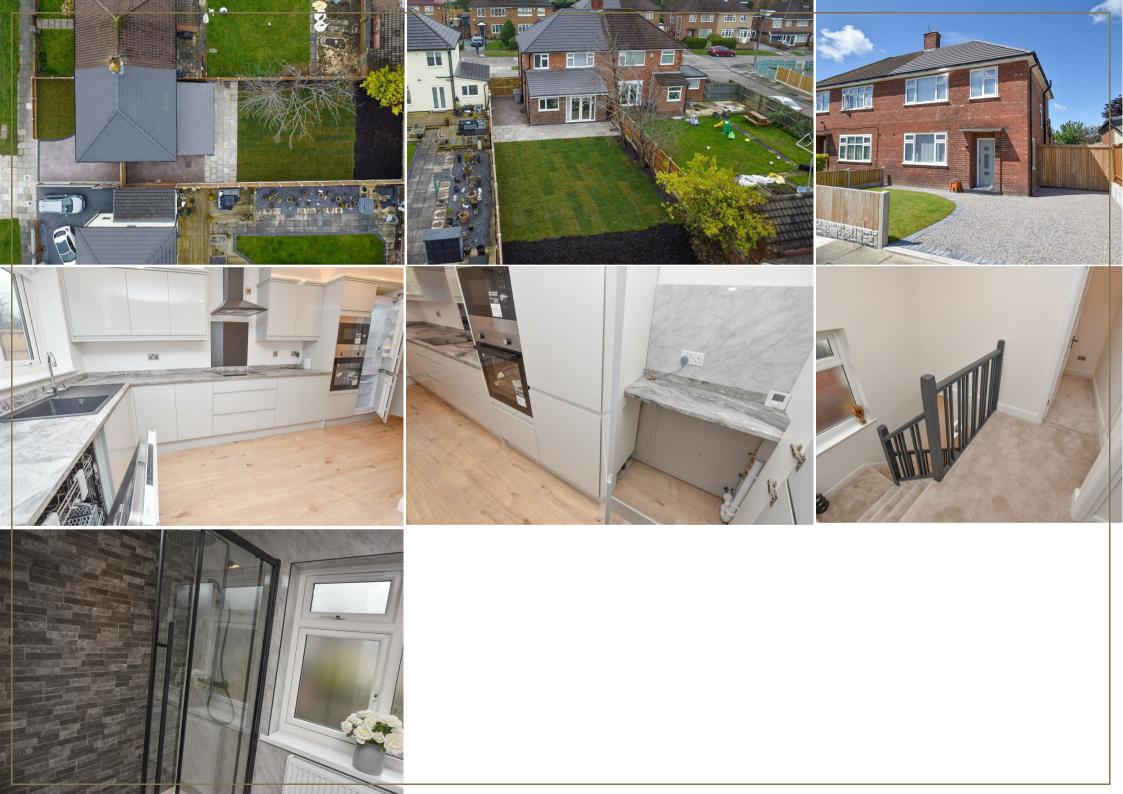

\*\*MOVE IN READY\*\* - \*\*OPEN TO OFFERS\*\* From front to back this property benefits from being refurbished, extended and modernised... the result is superb and most be seen to be appreciated. The attention to detail is clear from the moment you arrive where you will appreciate the landscaped front, new roof, windows and doors... then inside just keeps giving and boasts a number of extras.

First impressions are everything and here you will notice the new roof, stone drive and recently laid lawn. A recessed porch with a composite door opens into the hallway which is filled with natural light with dual aspect to the side, turned staircase to the first floor with the all important downstairs WC below and access to principal rooms.

On the left hand side you will find a well proportioned lounge with aspect to the front, new carpets and neutral decor.

The HUB of the house... the rear of the property has been extended to provides free flowing entertaining, dining kitchen. On the left of the hall you will find he sitting area which opens into the dining space with French doors opening onto the garden. Whilst o the right a contemporary kitchen with full height wall and base unis having a high gloss finish, integral appliances including dishwasher, oven, microwave and fridge/ freezer with inset sink overlooking the garden. You will also find a brilliant utility cupboard with plumbing for washing machine and additional worktop.

A spacious landing welcomes you upstairs with access to principal rooms which include 3 generous bedrooms and a stunning shower room with its contemporary white suite with a large walk in shower, wash basin with floating vanity and WC, black fittings and complimentary wall finish.

A pleasant, private garden with a paved patio to the immediate rear leading to the recently laid