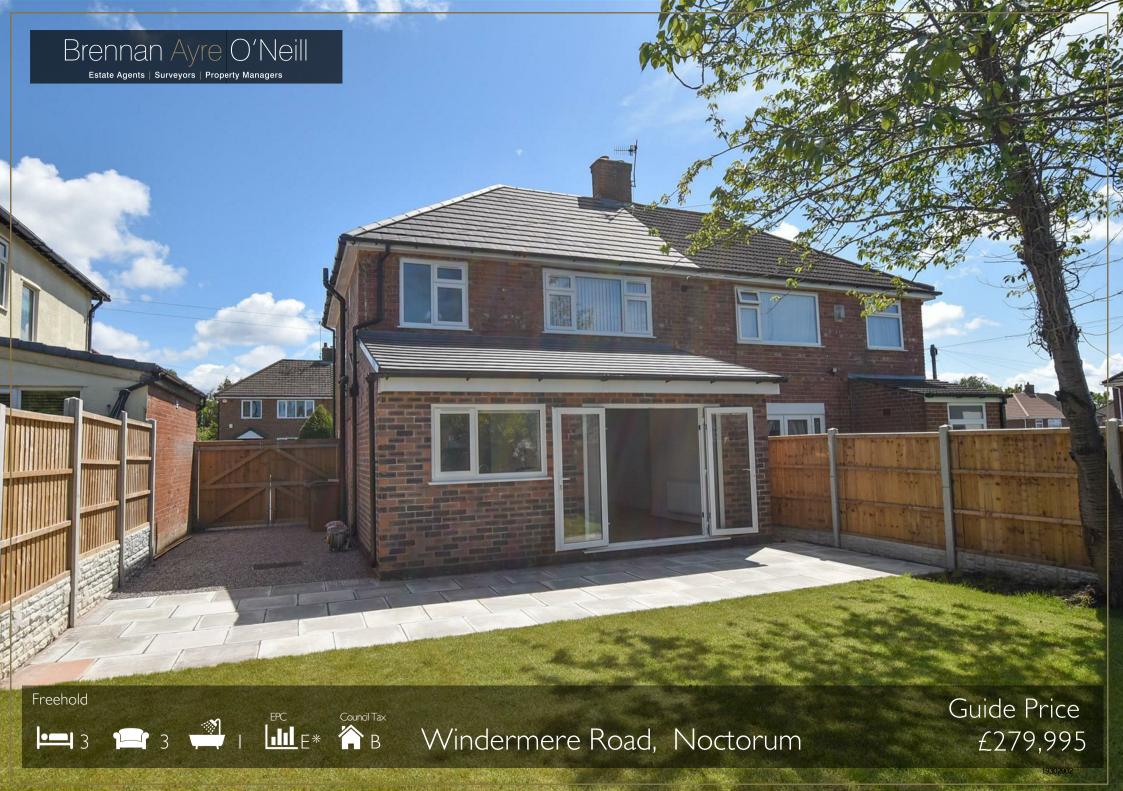

\*\*MOVE IN READY\*\* - \*\*OPEN TO OFFERS\*\* From front to back this property benefits from being refurbished, extended and modernised... the result is superb and most be seen to be appreciated. The attention to detail is clear from the moment you arrive where you will appreciate the landscaped front, new roof, windows and doors... then inside just keeps giving and boasts a number of extras.

First impressions are everything and here you will notice the new roof, stone drive and recently laid lawn. A recessed porch with a composite door opens into the hallway which is filled with natural light with dual aspect to the side, turned staircase to the first floor with the all important downstairs WC below and access to principal rooms.

A pleasant, private garden with a paved patio to the immediate rear leading to the recently laid