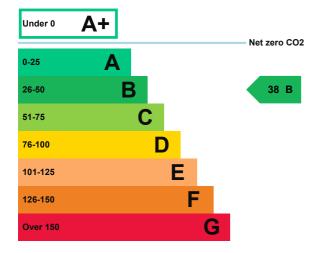

# **Energy rating and score**

This property's energy rating is B.

Properties get a rating from A+ (best) to G (worst) and a score.

The better the rating and score, the lower your property's carbon emissions are likely to be.