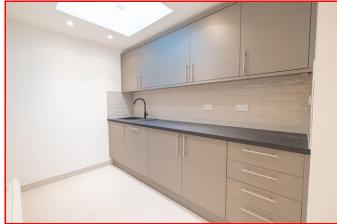

#### **ACCOMMODATION**

Available individually or combinations thereof:

Basement = 931 sq ft (86 sqm).

Unit 2 Ground Floor = 743 sq ft (69 sqm) with own kitchen.

Unit 4 Ground Floor = 1,302 sq ft (121 sqm).

Unit 3-10 Split Level Ground & First = 1,529 sq ft (142 sqm) with own kitchen and w.c..

#### **AMENITIES**

- Air conditioning
- Newly carpeted throughout
- New LED lighting
- Gas central heating
- Entry phone access
- New kitchens
- New WCs
- Perimeter data / electric trunking
- · Contemporary high exposed ceilings