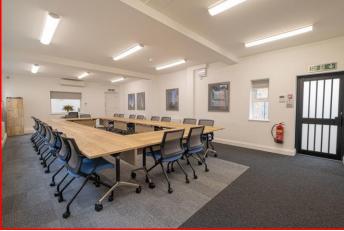

#### **DESCRIPTION**

A selection of newly refurbished studio style office suites available in this multi let building located on the ground, first and basement floors. Each suite is open plan with good natural light and have access to communal WCs and kitchenettes, together with the central courtyard.

#### **AMENITIES**

- Air conditioning
- Newly carpeted throughout
- New LED lighting
- Gas central heating
- Entry phone access
- New kitchens
- New WCs
- Perimeter data / electric trunking
- · Contemporary high exposed ceilings