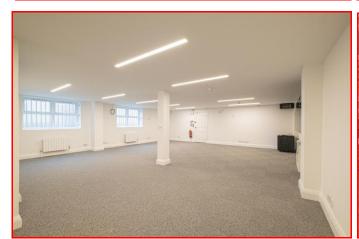

#### **DESCRIPTION**

A selection of newly refurbished studio style office suites available in this multi let building located on the ground, first and basement floors. Each suite is open plan with good natural light and have access to communal WCs and kitchenettes, together with the central courtyard.

#### **ACCOMMODATION**

Available individually or combinations thereof:

Basement = 931 sq ft (86 sqm).

Unit 2 Ground Floor = 743 sq ft (69 sqm) with own kitchen.

Unit 4 Ground Floor = 1,302 sq ft (121 sqm).