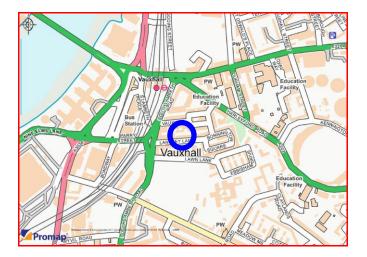

### **RIVERSIDE HOUSE LOCATION PLAN**

#### **LOCATION**

Vauxhall Grove is located between South Lambeth Road and Harleyford Road, within a five minute walk of Vauxhall mainline (one stop to Waterloo) and Underground (Victoria line) stations.

There are also numerous bus routes running from the main bus terminal in front of the rail station.

The wider Vauxhall area has and continues to undergo extensive residential and commercial redevelopment including the high profile schemes on Bondway, Nine Elms Lane and New Covent Garden, all situated just to the north of the property.