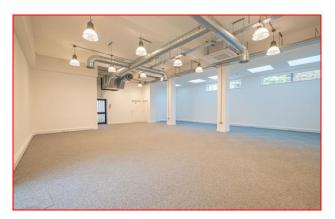

#### **DESCRIPTION**

A selection of newly refurbished studio style office suites available in this multi let building located on the ground, first and basement floors. Each suite is open plan with good natural light and have access to communal WCs and kitchenettes, together with the central courtyard.

#### **ACCOMMODATION**

Available individually or combinations thereof:

Basement = 931 sq ft (86 sqm).

Unit 2 Ground Floor = 743 sq ft (69 sqm) with own kitchen.

Unit 4 Ground Floor = 1,302 sq ft (121 sqm).

#### **AMENITIES**

- Air conditioning
- Newly carpeted throughout
- New LED lighting
- Gas central heating
- Entry phone access
- New kitchens
- New WCs
- Perimeter data / electric trunking
- · Contemporary high exposed ceilings