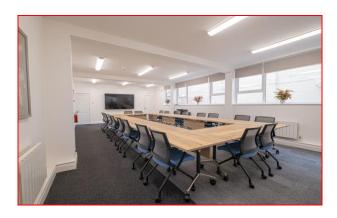

#### **DESCRIPTION**

A selection of newly refurbished studio style office suites available in this multi let building located on the ground, first and basement floors. Each suite is open plan with good natural light and have access to communal WCs and kitchenettes, together with the central courtyard.

#### **AMENITIES**

- Air conditioning
- Newly carpeted throughout
- New LED lighting
- Gas central heating
- Entry phone access
- New kitchens
- New WCs
- Perimeter data / electric trunking
- · Contemporary high exposed ceilings