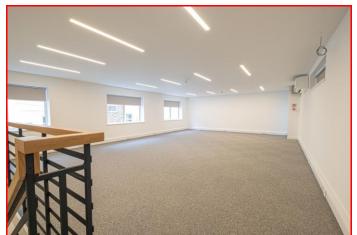

#### **DESCRIPTION**

A selection of newly refurbished studio style office suites available in this multi let building located on the ground, first and basement floors. Each suite is open plan with good natural light and have access to communal WCs and kitchenettes, together with the central courtyard.

#### **AMENITIES**

- Air conditioning
- Newly carpeted throughout
- New LED lighting
- Gas central heating
- Entry phone access
- New kitchens
- New WCs
- Perimeter data / electric trunking
- · Contemporary high exposed ceilings