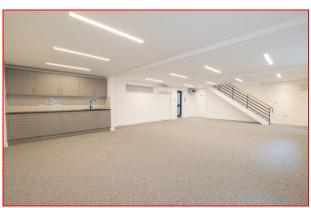

#### **DESCRIPTION**

A selection of newly refurbished studio style office suites available in this multi let building located on the ground, first and basement floors. Each suite is open plan with good natural light and have access to communal WCs and kitchenettes, together with the central courtyard.

#### **ACCOMMODATION**

Available individually or combinations thereof:

Basement = 931 sq ft (86 sqm).

Unit 2 Ground Floor = 743 sq ft (69 sqm) with own kitchen.

Unit 4 Ground Floor = 1,302 sq ft (121 sqm).

#### **AMENITIES**

- Air conditioning
- Newly carpeted throughout
- New LED lighting
- Gas central heating
- Entry phone access
- New kitchens
- New WCs
- Perimeter data / electric trunking
- · Contemporary high exposed ceilings