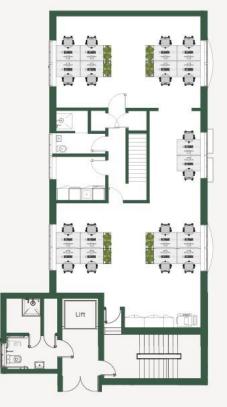

## 7 OVAL HOUSE SW9 INDICATIVE FLOORPLAN

Ground floor & First floor Office 7 1,935 sq ft 179.8 sqm\*

Indicative layout

Indicative layout

FIRST FLOOR AS A WHOLE 1,004 SQ FT. RENT : £42.50 PER SQ FT PER ANNUM

SERVICE CHARGE : £5.36 PER SQ FT PERT ANNUM.

BUSINESS RATES : CURRENTLY £11.66 PER SQ FT PAYABLE. INTERESTED PARTIES TO MAKE THEIR OWN ENQUIRIES TO THE LONDON BOROUGH OF LAMBETH