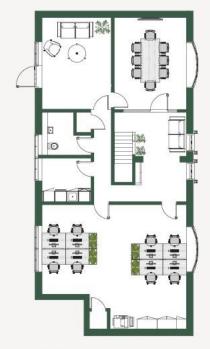

## 7 OVAL HOUSE SW9 INDICATIVE FLOORPLAN

Ground floor & First floor Office 7 1,935 sq ft 179.8 sqm\*

Indicative layout

Indicative layout

### 7 OVAL HOUSE SW9

THE GROUND FLOOR CAN BE CONFIGURED TO PROVIDE A VARIETY OF SIZE SUITES OF 170 SQ FT, 175 SQ FT, 345 SQ FT AND 458 SQ FT. RENT : £47.50 PER SQ FT PER ANNUM.

GROUND FLOOR AS A WHOLE OF 861 SQ FT. RENT : £42.50 PER SQ FT PER ANNUM.