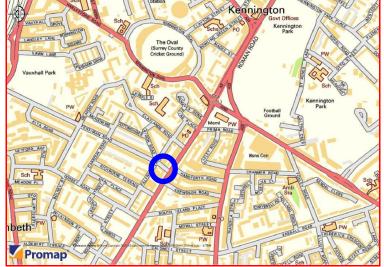

rom the River Thames and is surrounded by a wealth of local amenities and parks.

There are numerous cafes, pubs and gyms in the surrounding area including the Fentiman Arms, Brunswick House and 24 The Oval to name a few. Easy access to Vauxhall Park and Kennington Park, as well as numerous public sports facilities. Local landmarks include Oval Cricket Ground, Lambeth Palace, Brixton Market and Battersea Power Station.

### AMENITIES

- Recently renovated to Grade A
- VRF air system
- LED lighting
- Available unfitted or fully fitted
- Two fully equipped kitchens
- Lounge style building reception area
- Passenger lift
- Shower facilities
- Landscaped courtyard garden
- Variety of sizes available
- On site cycle racks
- First come first serve parking



#### **OVAL HOUSE - LOCATION PLAN**





## 7 OVAL HOUSE SW9









## 7 OVAL HOUSE SW9 INDICATIVE FLOORPLAN

Ground floor & First floor Office 7 1,935 sq ft 179.8 sqm\*



Indicative layout



Indicative layout



### 7 OVAL HOUSE SW9



THE GROUND FLOOR CAN BE CONFIGURED TO PROVIDE A VARIETY OF SIZE SUITES OF 170 SQ FT, 175 SQ FT, 345 SQ FT AND 458 SQ FT. RENT : £47.50 PER SQ FT PER ANNUM.

GROUND FLOOR AS A WHOLE OF 861 SQ FT. RENT : £42.50 PER SQ FT PER ANNUM.

FIRST FLOOR AS A WHOLE 1,004 SQ FT. RENT : £42.50 PER SQ FT PER ANNUM

SERVICE CHARGE : £5.36 PER SQ FT PERT ANNUM.

BUSINESS RATES : CURRENTLY £11.66 PER SQ FT PAYABLE. INTERESTED PARTIES TO MAKE THEIR OWN ENQUIRIES TO THE LONDON BOROUGH OF LAMBETH

ENERGY PERFORMANCE : EPC ASSET RATING = 28 (BAND B)

#### FURTHER DETAILS



Ben Locke benlocke@fieldandsons.co.uk