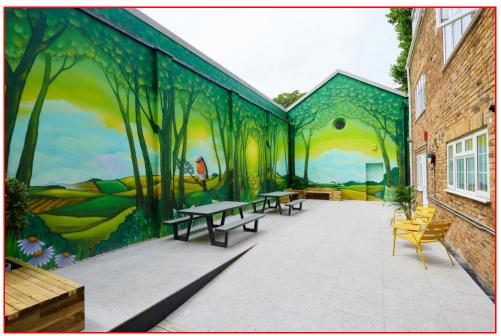

The building has been transformed with new heating/cooling systems making the property as environmentally conscious as possible. W.C.s are located on every floor, together with showers on the ground and lower ground floors. Tenants have access to the newly landscaped rear courtyard providing rarely available private outdoor space with a custom 'secret garden' mural. Cycle hoops on site and there are also a limited number of parking spaces on a first come first served basis.