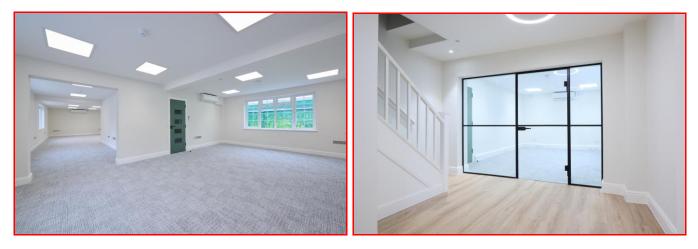

### DESCRIPTION

Oval House provides a selection of beautifully crafted offices refurbished to a Grade A standard within this attractive period building, providing contemporary workspace within a classic setting.

Variety of office suites available over ground and first floor with communal reception area and entrance from Fentiman Road. There is a fully equipped kitchen on each level together with one w.c. on each (inc. shower on first floor). Can also be accessed via main building front ground floor lounge style waiting room from Clapham Road.

The building has been transformed with new heating/cooling systems making the property as environmentally conscious as possible. W.C.s are located on every floor, together with showers on the ground and lower ground floors. Tenants have access to the newly landscaped rear courtyard providing rarely available private outdoor space with a custom 'secret garden' mural. Cycle hoops on site and there are also a limited number of parking spaces on a first come first served basis.