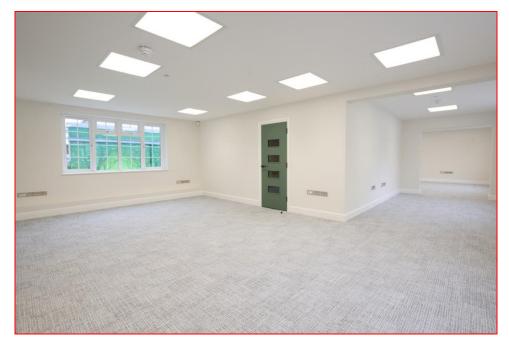

### DESCRIPTION

Oval House provides a selection of beautifully crafted offices refurbished to a Grade A standard within this attractive period building, providing contemporary workspace within a classic setting.

### AMENITIES

- Recently renovated to Grade A
- VRF air system
- LED lighting
- Available unfitted or fully fitted
- Two fully equipped kitchens
- Lounge style building reception area
- Passenger lift
- Shower facilities
- Landscaped courtyard garden
- Variety of sizes available
- On site cycle racks
- First come first serve parking