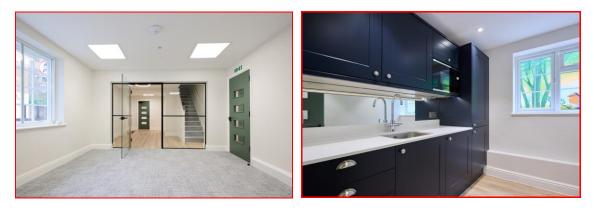

Variety of office suites available over ground and first floor with communal reception area and entrance from Fentiman Road. There is a fully equipped kitchen on each level together with one w.c. on each (inc. shower on first floor). Can also be accessed via main building front ground floor lounge style waiting room from Clapham Road.

### AMENITIES

- Recently renovated to Grade A
- VRF air system
- LED lighting
- Available unfitted or fully fitted
- Two fully equipped kitchens
- Lounge style building reception area
- Passenger lift
- Shower facilities
- Landscaped courtyard garden
- Variety of sizes available
- On site cycle racks
- First come first serve parking