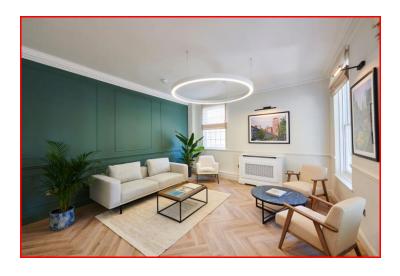

### DESCRIPTION

Oval House provides a selection of beautifully crafted offices refurbished to a Grade A standard within this attractive period building, providing contemporary workspace within a classic setting.

### AMENITIES

- Recently renovated to Grade A
- VRF air system
- LED lighting
- Available unfitted or fully fitted
- Two fully equipped kitchens
- Lounge style building reception area
- Passenger lift
- Shower facilities
- Landscaped courtyard garden
- Variety of sizes available
- On site cycle racks
- First come first serve parking