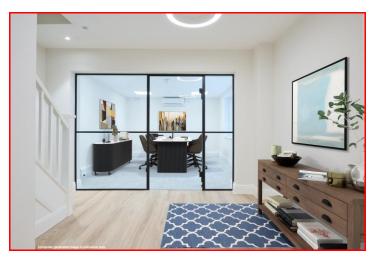

### DESCRIPTION

Oval House provides a selection of beautifully crafted offices refurbished to a Grade A standard within this attractive period building, providing contemporary workspace within a classic setting.

### AMENITIES

- Recently renovated to Grade A
- VRF air system
- LED lighting
- Available unfitted or fully fitted
- Two fully equipped kitchens
- Lounge style building reception area
- Passenger lift
- Shower facilities
- Landscaped courtyard garden
- Variety of sizes available
- On site cycle racks
- First come first serve parking