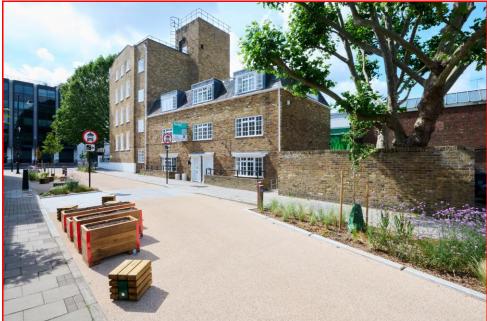

The building has been transformed with new heating/cooling systems making the property as environmentally conscious as possible. W.C.s are located on every floor, together with showers on the ground and lower ground floors. Tenants have access to the newly landscaped rear courtyard providing rarely available private outdoor space with a custom 'secret garden' mural. Cycle hoops on site and there are also a limited number of parking spaces on a first come first served basis.

### LOCATION

Positioned proudly on the corner of Clapham Road and Fentiman Road in Oval, on the edge of one of London's most exciting regeneration projects, Nine Elms and co-existing with some of capital's most established landmarks.