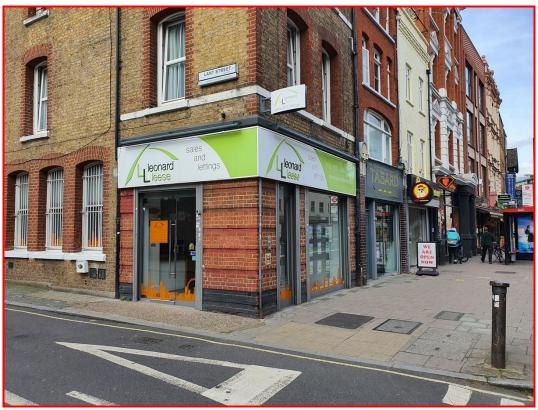

## **CORNER RETAIL / E CLASS UNIT TO LET**

### 230A BOROUGH HIGH STREET LONDON SE1 1JX APPROX. 748 SQ FT (69.5 SQM)

#### LOCATION

Commercial unit available located on the corner of Lant Street with busy Borough High Street, just south Borough Underground station (Northern line).

The redeveloped London Bridge mainline and underground stations (Northern and Jubilee Lines) are also within a short walk together with the popular Borough Market and Bankside locality..

#### DESCRIPTION

Comprises an end of terrace unit with return frontage arranged over ground floor and basement.

The ground floor provides a single open plan space with small rear store area whilst the basement is a main ancillary area with kitchen point and two w.c.s at the rear.