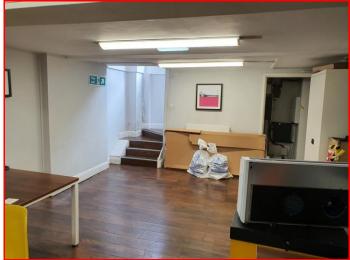

#### DESCRIPTION

Comprises an end of terrace unit with return frontage arranged over ground floor and basement.

The ground floor provides a single open plan space with small rear store area whilst the basement is a main ancillary area with kitchen point and two w.c.s at the rear.

The floors are interconnected by a front internal stair. Accessed via street entrance from Lant Street.

The approximate net floor areas are :

Ground Floor : 390 sq ft (36.2 sqm) Basement : 358 sq ft (33.3 sqm) Overall Total : 748 sq ft (69.5 sqm)

#### AMENITIES

- Wood flooring
- Spot lighting in ground floor
- Electric heating
- Kitchen and two WCs in basement
- Return frontage
- Electric security shutter on front
- Potential for a variety of uses under Use Class E