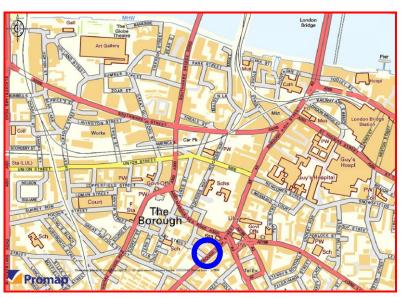

#### 230A BOROUGH HIGH STREET - LOCATION PLAN

#### LOCATION

Commercial unit available located on the corner of Lant Street with busy Borough High Street, just south Borough Underground station (Northern line).

The redeveloped London Bridge mainline and underground stations (Northern and Jubilee Lines) are also within a short walk together with the popular Borough Market and Bankside locality..