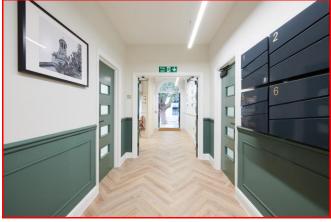

The available suite is located on the second floor front of the building arranged as four interconnected rooms, reception space, glazed meeting room and fully equipped galley kitchen.

Accessed via the ground floor lounge style waiting room with stairs and passenger lift to the upper floors.

The building has been transformed with new heating/cooling systems making the property as environmentally conscious as possible. W.C.s are located on every floor, together with showers on the ground and lower ground floors. Tenants have access to the newly landscaped rear courtyard providing rarely available private outdoor space with a custom 'secret garden' mural. Cycle hoops on site and there are also a limited number of parking space on a first come first served basis.