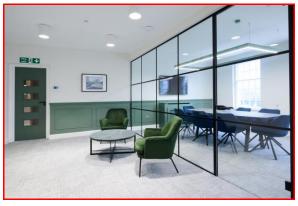

The available suite is located on the second floor front of the building arranged as four interconnected rooms, reception space, glazed meeting room and fully equipped galley kitchen.

Accessed via the ground floor lounge style waiting room with stairs and passenger lift to the upper floors.

## **AMENITIES**

- Recently renovated to Grade A
- VRF air system
- LED lighting
- Fully fitted & furnished
- Fully equipped kitchen in office
- Glazed meeting room
- Lounge style building reception area
- Passenger lift
- Shower facilities
- Landscaped courtyard garden
- On site cycle racks
- First come first serve parking