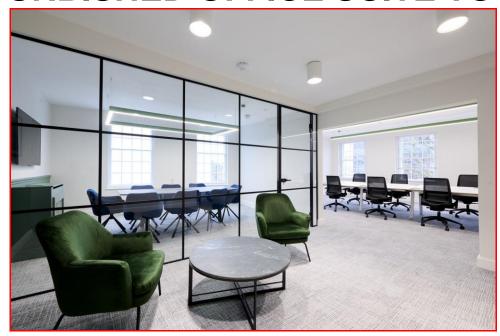

## **DESCRIPTION**

Oval House provides a selection of beautifully crafted offices refurbished to a Grade A standard within this attractive period building, providing contemporary workspace within a classic setting.

The available suite is located on the second floor front of the building arranged as four interconnected rooms, reception space, glazed meeting room and fully equipped galley kitchen.

Accessed via the ground floor lounge style waiting room with stairs and passenger lift to the upper floors.

## **AMENITIES**

- Recently renovated to Grade A
- VRF air system
- LED lighting
- Fully fitted & furnished
- Fully equipped kitchen in office
- Glazed meeting room
- Lounge style building reception area
- Passenger lift
- Shower facilities
- Landscaped courtyard garden
- On site cycle racks
- First come first serve parking