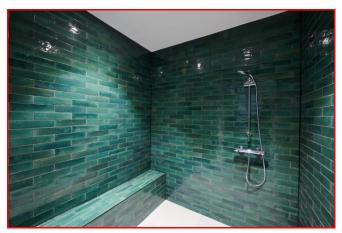

The building has been transformed with new heating/cooling systems making the property as environmentally conscious as possible. W.C.s are located on every floor, together with showers on the ground and lower ground floors. Tenants have access to the newly landscaped rear courtyard providing rarely available private outdoor space with a custom 'secret garden' mural. Cycle hoops on site and there are also a limited number of parking space on a first come first served basis.

## **AMENITIES**

- Recently renovated to Grade A
- VRF air system
- LED lighting
- Fully fitted & furnished
- Fully equipped kitchen in office
- Glazed meeting room
- Lounge style building reception area
- Passenger lift
- Shower facilities
- Landscaped courtyard garden
- On site cycle racks
- First come first serve parking