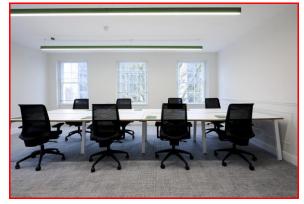

The available suite is located on the second floor front of the building arranged as four interconnected rooms, reception space, glazed meeting room and fully equipped galley kitchen.

Accessed via the ground floor lounge style waiting room with stairs and passenger lift to the upper floors.

## **AMENITIES**

- Recently renovated to Grade A
- VRF air system
- LED lighting
- Fully fitted & furnished
- Fully equipped kitchen in office
- Glazed meeting room
- Lounge style building reception area
- Passenger lift
- Shower facilities
- Landscaped courtyard garden
- On site cycle racks
- First come first serve parking