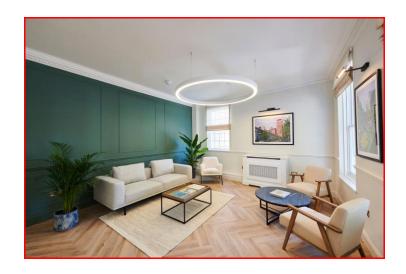

## **DESCRIPTION**

Oval House provides a selection of beautifully crafted offices refurbished to a Grade A standard within this attractive period building, providing contemporary workspace within a classic setting.

The available suite is located on the second floor front of the building arranged as four interconnected rooms, reception space, glazed meeting room and fully equipped galley kitchen.

Accessed via the ground floor lounge style waiting room with stairs and passenger lift to the upper floors.

## **AMENITIES**

- Recently renovated to Grade A
- VRF air system
- LED lighting
- Fully fitted & furnished
- Fully equipped kitchen in office
- Glazed meeting room
- Lounge style building reception area
- Passenger lift
- Shower facilities
- Landscaped courtyard garden
- On site cycle racks
- First come first serve parking