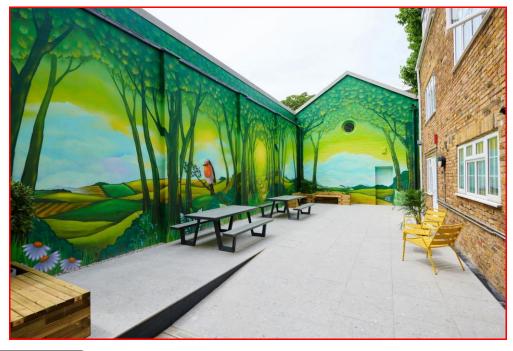

The building has been transformed with new heating/cooling systems making the property as environmentally conscious as possible. W.C.s are located on every floor, together with showers on the ground and lower ground floors. Tenants have access to the newly landscaped rear courtyard providing rarely available private outdoor space with a custom 'secret garden' mural. Cycle hoops on site and there are also a limited number of parking space on a first come first served basis.