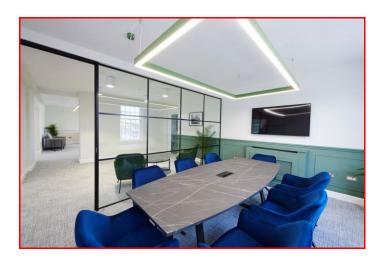

The available suite is located on the second floor front of the building arranged as four interconnected rooms, reception space, glazed meeting room and fully equipped galley kitchen.

Accessed via the ground floor lounge style waiting room with stairs and passenger lift to the upper floors.

## **AMENITIES**

- Recently renovated to Grade A
- VRF air system
- LED lighting
- Fully fitted & furnished
- Fully equipped kitchen in office
- Glazed meeting room
- Lounge style building reception area
- Passenger lift
- Shower facilities
- Landscaped courtyard garden
- On site cycle racks
- First come first serve parking