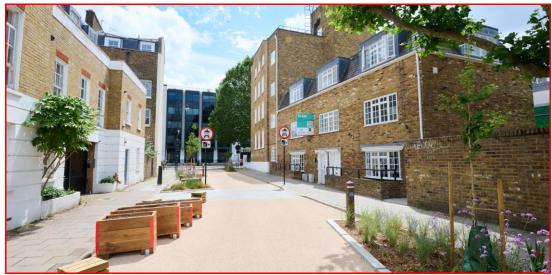

The building has been transformed with new heating/cooling systems making the property as environmentally conscious as possible. W.C.s are located on every floor, together with showers on the ground and lower ground floors. Tenants have access to the newly landscaped rear courtyard providing rarely available private outdoor space with a custom 'secret garden' mural. Cycle hoops on site and there are also a limited number of parking space on a first come first served basis.