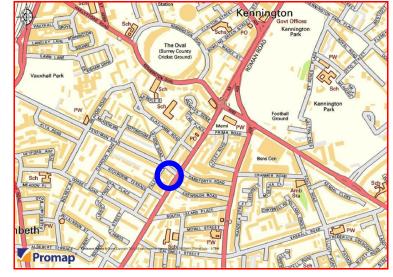

## **LOCATION**

Positioned proudly on the corner of Clapham Road and Fentiman Road in Oval, on the edge of one of London's most exciting regeneration projects, Nine Elms and co-existing with some of capital's most established landmarks.

The property is prominently located just a 3 minute walk from Oval Underground station (Northern line) providing excellent connectivity to the West End and City of London. Vauxhall Underground (Victoria line) and Mainline Stations (Southwest Trains) are within a 10 minute walk. Set between Vauxhall and Kennington, the office is a short walk from the River Thames and is surrounded by a wealth of local amenities and parks.

### **OVAL HOUSE - LOCATION PLAN**