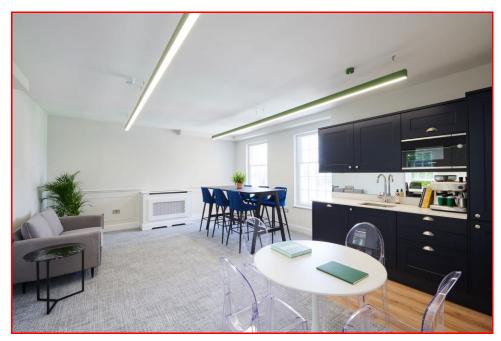

## **DESCRIPTION**

Oval House provides a selection of beautifully crafted offices refurbished to a Grade A standard within this attractive period building, providing contemporary workspace within a classic setting.

The available suite is located on the second floor front of the building arranged as four interconnected rooms, reception space, glazed meeting room and fully equipped galley kitchen.

Accessed via the ground floor lounge style waiting room with stairs and passenger lift to the upper floors.

## **AMENITIES**

- Recently renovated to Grade A
- VRF air system
- LED lighting
- Fully fitted & furnished
- Fully equipped kitchen in office
- Glazed meeting room
- Lounge style building reception area
- Passenger lift
- Shower facilities
- Landscaped courtyard garden
- On site cycle racks
- First come first serve parking