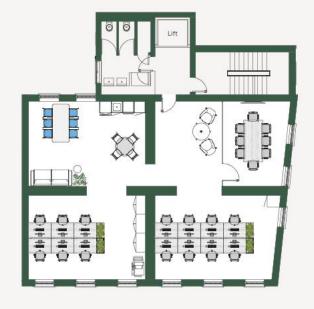

# OVAL HOUSE SW9 SUITE 5 INDICATIVE FLOORPLAN

Second floor Office 5 1,274 sq ft 118.4 sqm