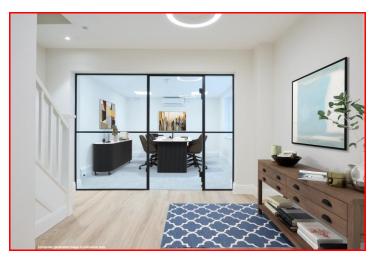

### DESCRIPTION

Oval House provides a selection of beautifully crafted offices refurbished to a Grade A standard within this attractive period building, providing contemporary workspace within a classic setting.

The available suite is self-contained over ground and first floor with internal connecting stair, arranged as an open plan office on first floor with the ground floor being another office space, meeting room, reception area and break out room. There is a fully equipped kitchen on each level together with one w.c. on each (inc. shower on ground floor). Own entrance from Fentiman Road but can also be accessed via main building front ground floor lounge style waiting room.

### AMENITIES

- Recently renovated to Grade A
- VRF air system
- LED lighting
- Available unfitted or fully fitted
- Two fully equipped kitchens
- Lounge style building reception area
- Passenger lift
- Shower facilities
- Landscaped courtyard garden (which Suite 7 has direct access to)
- 3 separate entrances
- On site cycle racks
- First come first serve parking