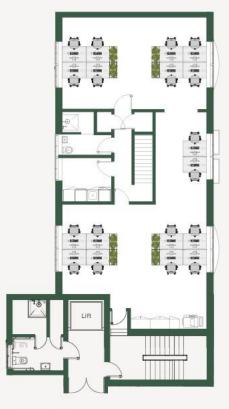

# OVAL HOUSE SW9 SUITE 7 – INDICATIVE FLOORPLAN

Ground floor & First floor Office 7 1,935 sq ft 179.8 sqm\*

Indicative layout

Indicative layout

### **OVAL HOUSE SW9**

SUITE 7 : 1,935 SQ FT (179.77 SQ M) - 2,400 Sq Ft GROSS

RENT : £77,400 PER ANNUM, EXCLUSIVE (£40 PER SQ FT)

SERVICE CHARGE : £10,366 PER ANNUM (£5.36 PER SQ FT)

BUSINESS RATES : INTERESTED PARTIES TO MAKE THEIR OWN ENQUIRIES TO THE LONDON BOROUGH OF LAMBETH