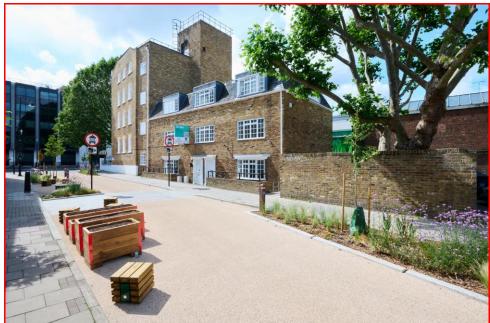

### LOCATION

Positioned proudly on the corner of Clapham Road and Fentiman Road in Oval, on the edge of one of London's most exciting regeneration projects, Nine Elms and co-existing with some of capital's most established landmarks.

The property is prominently located just a 3 minute walk from Oval Underground station (Northern line) providing excellent connectivity to the West End and City of London. Vauxhall Underground (Victoria line) and Mainline Stations (Southwest Trains) are within a 10 minute walk. Set between Vauxhall and Kennington, the office is a short walk from the River Thames and is surrounded by a wealth of local amenities and parks.

There are numerous cafes, pubs and gyms in the surrounding area including the Fentiman Arms, Brunswick House and 24 The Oval to name a few. Easy access to Vauxhall Park and Kennington Park, as well as numerous public sports facilities. Local landmarks include Oval Cricket Ground, Lambeth Palace, Brixton Market and Battersea Power Station.