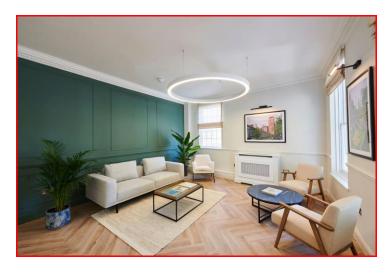

### DESCRIPTION

Oval House provides a selection of beautifully crafted offices refurbished to a Grade A standard within this attractive period building, providing contemporary workspace within a classic setting.

The available suite is self-contained over ground and first floor with internal connecting stair, arranged as an open plan office on first floor with the ground floor being another office space, meeting room, reception area and break out room. There is a fully equipped kitchen on each level together with one w.c. on each (inc. shower on ground floor). Own entrance from Fentiman Road but can also be accessed via main building front ground floor lounge style waiting room.

### AMENITIES

- Recently renovated to Grade A
- VRF air system
- LED lighting
- Available unfitted or fully fitted
- Two fully equipped kitchens
- Lounge style building reception area
- Passenger lift
- Shower facilities
- Landscaped courtyard garden (which Suite 7 has direct access to)
- 3 separate entrances
- On site cycle racks
- First come first serve parking