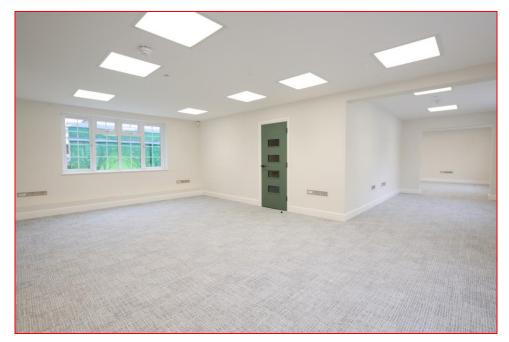

### DESCRIPTION

Oval House provides a selection of beautifully crafted offices refurbished to a Grade A standard within this attractive period building, providing contemporary workspace within a classic setting.

The available suite is self-contained over ground and first floor with internal connecting stair, arranged as an open plan office on first floor with the ground floor being another office space, meeting room, reception area and break out room. There is a fully equipped kitchen on each level together with one w.c. on each (inc. shower on ground floor). Own entrance from Fentiman Road but can also be accessed via main building front ground floor lounge style waiting room.