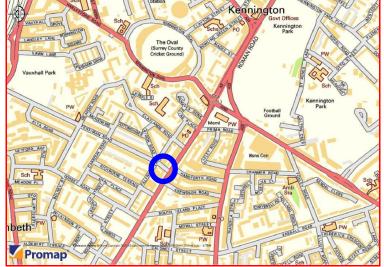

rounded by a wealth of local amenities and parks.

There are numerous cafes, pubs and gyms in the surrounding area including the Fentiman Arms, Brunswick House and 24 The Oval to name a few. Easy access to Vauxhall Park and Kennington Park, as well as numerous public sports facilities. Local landmarks include Oval Cricket Ground, Lambeth Palace, Brixton Market and Battersea Power Station.

### AMENITIES

- Recently renovated to Grade A
- VRF air system
- LED lighting
- Available unfitted or fully fitted
- Two fully equipped kitchens
- Lounge style building reception area
- Passenger lift
- Shower facilities
- Landscaped courtyard garden (which Suite 7 has direct access to)
- 3 separate entrances
- On site cycle racks
- First come first serve parking



#### **OVAL HOUSE - LOCATION PLAN**





### **OVAL HOUSE SW9**









# OVAL HOUSE SW9 SUITE 7 – INDICATIVE FLOORPLAN

Ground floor & First floor Office 7 1,935 sq ft 179.8 sqm\*



Indicative layout



Indicative layout



### **OVAL HOUSE SW9**



SUITE 7 : 1,935 SQ FT (179.77 SQ M) - 2,400 Sq Ft GROSS

RENT : £77,400 PER ANNUM, EXCLUSIVE (£40 PER SQ FT)

SERVICE CHARGE : £10,366 PER ANNUM (£5.36 PER SQ FT)

BUSINESS RATES : INTERESTED PARTIES TO MAKE THEIR OWN ENQUIRIES TO THE LONDON BOROUGH OF LAMBETH

ENERGY PERFORMANCE : EPC ASSET RATING = 28 (BAND B)



### FURTHER DETAILS



Ben Locke benlocke@fieldandsons.co.uk 07886 592960 / 020 7234 9639

Nigel Gouldsmith nigelgouldsmith@fieldandsons.co.uk 07932 788708 / 020 7234 9639

#### www.fieldandsons.biz



Zach Forest zach@forestrealestate.co.uk 07890 209397 / 020 3355 1