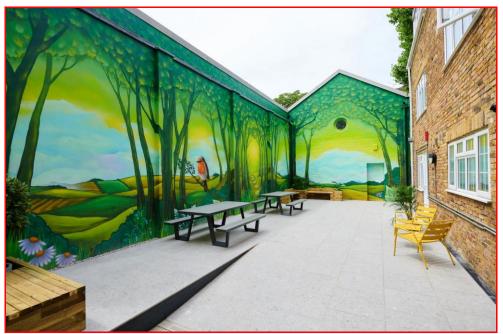

The building has been transformed with new heating/cooling systems making the property as environmentally conscious as possible. W.C.s are located on every floor, together with showers on the ground and lower ground floors. Tenants have access to the newly landscaped rear courtyard providing rarely available private outdoor space with a custom 'secret garden' mural. Cycle hoops on site and there are also a limited number of parking space on a first come first served basis.

### AMENITIES

- Recently renovated to Grade A
- VRF air system
- LED lighting
- Available unfitted or fully fitted
- Two fully equipped kitchens
- Lounge style building reception area
- Passenger lift
- Shower facilities
- Landscaped courtyard garden (which Suite 7 has direct access to)
- 3 separate entrances
- On site cycle racks
- First come first serve parking