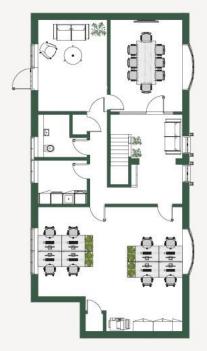

# OVAL HOUSE SW9 SUITE 7 – INDICATIVE FLOORPLAN

Ground floor & First floor Office 7 1,935 sq ft 179.8 sqm\*

Indicative layout

Indicative layout

### **OVAL HOUSE SW9**

SUITE 7 : 1,935 SQ FT (179.77 SQ M) - 2,400 Sq Ft GROSS

RENT : £77,400 PER ANNUM, EXCLUSIVE (£40 PER SQ FT)

SERVICE CHARGE : £10,366 PER ANNUM (£5.36 PER SQ FT)

BUSINESS RATES : INTERESTED PARTIES TO MAKE THEIR OWN ENQUIRIES TO THE LONDON BOROUGH OF LAMBETH