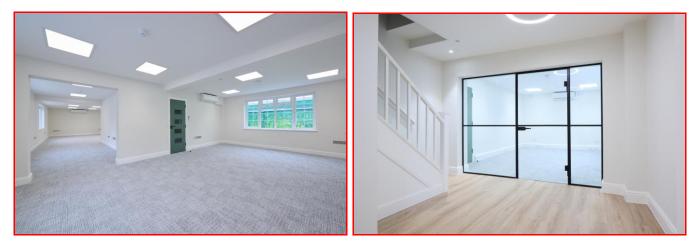

### DESCRIPTION

Oval House provides a selection of beautifully crafted offices refurbished to a Grade A standard within this attractive period building, providing contemporary workspace within a classic setting.

The available suite is self-contained over ground and first floor with internal connecting stair, arranged as an open plan office on first floor with the ground floor being another office space, meeting room, reception area and break out room. There is a fully equipped kitchen on each level together with one w.c. on each (inc. shower on ground floor). Own entrance from Fentiman Road but can also be accessed via main building front ground floor lounge style waiting room.

### AMENITIES

- Recently renovated to Grade A
- VRF air system
- LED lighting
- Available unfitted or fully fitted
- Two fully equipped kitchens
- Lounge style building reception area
- Passenger lift
- Shower facilities
- Landscaped courtyard garden (which Suite 7 has direct access to)
- 3 separate entrances
- On site cycle racks
- First come first serve parking