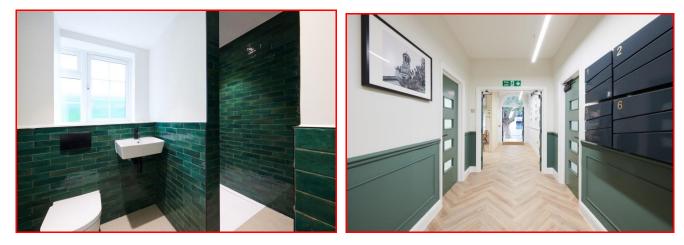

The available suite is self-contained over ground and first floor with internal connecting stair, arranged as an open plan office on first floor with the ground floor being another office space, meeting room, reception area and break out room. There is a fully equipped kitchen on each level together with one w.c. on each (inc. shower on ground floor). Own entrance from Fentiman Road but can also be accessed via main building front ground floor lounge style waiting room.

The building has been transformed with new heating/cooling systems making the property as environmentally conscious as possible. W.C.s are located on every floor, together with showers on the ground and lower ground floors. Tenants have access to the newly landscaped rear courtyard providing rarely available private outdoor space with a custom 'secret garden' mural. Cycle hoops on site and there are also a limited number of parking space on a first come first served basis.

### AMENITIES

- Recently renovated to Grade A
- VRF air system
- LED lighting
- Available unfitted or fully fitted
- Two fully equipped kitchens
- Lounge style building reception area
- Passenger lift
- Shower facilities
- Landscaped courtyard garden (which Suite 7 has direct access to)
- 3 separate entrances
- On site cycle racks
- First come first serve parking