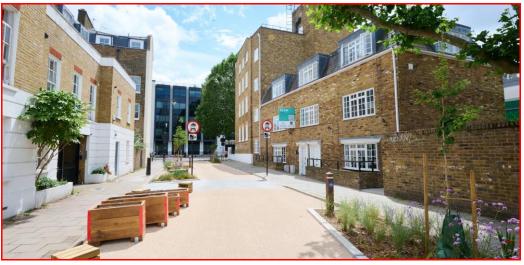

### LOCATION

Positioned proudly on the corner of Clapham Road and Fentiman Road in Oval, on the edge of one of London's most exciting regeneration projects, Nine Elms and co-existing with some of capital's most established landmarks.

The property is prominently located just a 3 minute walk from Oval Underground station (Northern line) providing excellent connectivity to the West End and City of London. Vauxhall Underground (Victoria line) and Mainline Stations (Southwest Trains) are within a 10 minute walk. Set between Vauxhall and Kennington, the office is a short walk from the River Thames and is surrounded by a wealth of local amenities and parks.