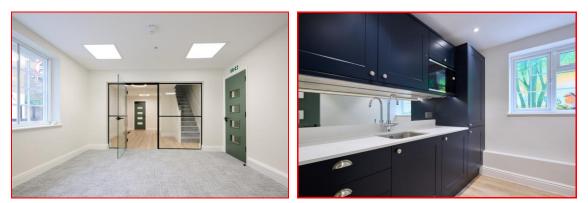

The available suite is self-contained over ground and first floor with internal connecting stair, arranged as an open plan office on first floor with the ground floor being another office space, meeting room, reception area and break out room. There is a fully equipped kitchen on each level together with one w.c. on each (inc. shower on ground floor). Own entrance from Fentiman Road but can also be accessed via main building front ground floor lounge style waiting room.

The building has been transformed with new heating/cooling systems making the property as environmentally conscious as possible. W.C.s are located on every floor, together with showers on the ground and lower ground floors. Tenants have access to the newly landscaped rear courtyard providing rarely available private outdoor space with a custom 'secret garden' mural. Cycle hoops on site and there are also a limited number of parking space on a first come first served basis.

### AMENITIES

- Recently renovated to Grade A
- VRF air system
- LED lighting
- Available unfitted or fully fitted
- Two fully equipped kitchens
- Lounge style building reception area
- Passenger lift
- Shower facilities
- Landscaped courtyard garden (which Suite 7 has direct access to)
- 3 separate entrances
- On site cycle racks
- First come first serve parking