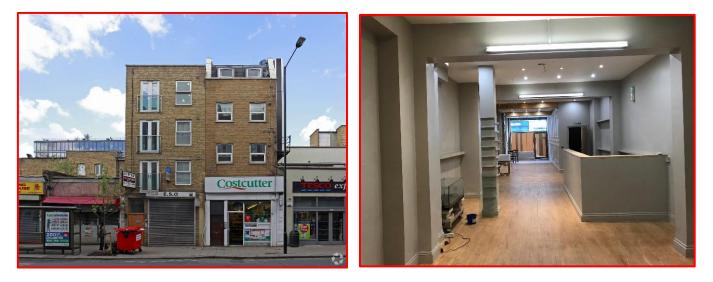

### 63 TOWER BRIDGE ROAD, LONDON SE1 4TL OVERALL APPROX. 1,357 SQ FT (126 SQM)

### LOCATION

The premises are prominently located on Tower Bridge Road, forming part of this local shopping street and serving the surrounding predominantly residential area.

The immediate locality has and continues to undergo extensive redevelopment and the property is close to a number of high profile schemes including Bermondsey Square, The Jam Factory and the entire Elephant & Castle regeneration project to the south west.

#### DESCRIPTION

Comprises a mid-terrace retail unit arranged over the ground floor and basement.

Each level provides open plan space, with a small kitchen and separate W.C plus shower at the rear of the ground floor.

#### AMENITIES

- Wood flooring
- Mix of spot and strip lighting
- Part exposed brickwork
- Metal security shutter
- Kitchen point & W.C.