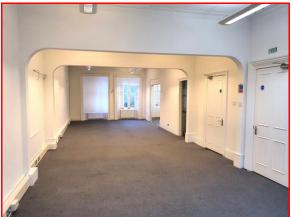

#### DESCRIPTION

Comprises an attractive Victorian building, arranged over basement, ground and four upper floors with views over Grosvenor Gardens itself.

Provides a mix of open plan and partitioned office space with an overall floor area of approx.. 6,187 sq ft (574.8 sqm). Total of eight w.c.s through the building plus one shower and two kitchen areas. The floors are connected by a central staircase plus small passenger lift.

#### AMENITIES

- Gas central heating
- Suspended up/down lighting (recessed spot in ground floor)
- Perimeter trunking
- Fibre line
- High ceilings
- Prestige address
- Overlooking Grosvenor Gardens