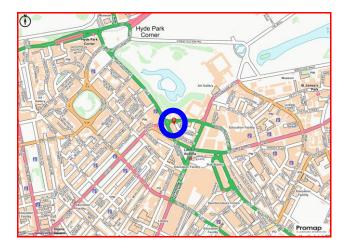

#### **3 GROSVENOR GARDENS – LOCATION PLAN**

### LOCATION

Located in the heart of Victoria, the property is at the north west corner of the Gardens, close to the junction with Buckingham Palace Road.

Victoria mainline and Underground stations are within a five minute walk providing excellent transport links across London and beyond.