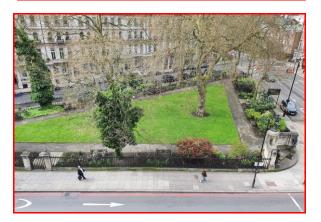

### LOCATION

Located in the heart of Victoria, the property is at the north west corner of the Gardens, close to the junction with Buckingham Palace Road.

Victoria mainline and Underground stations are within a five minute walk providing excellent transport links across London and beyond.

#### DESCRIPTION

Comprises an attractive Victorian building, arranged over basement, ground and four upper floors with views over Grosvenor Gardens itself.

Provides a mix of open plan and partitioned office space with an overall floor area of approx.. 6,187 sq ft (574.8 sqm). Total of eight w.c.s through the building plus one shower and two kitchen areas. The floors are connected by a central staircase plus small passenger lift.