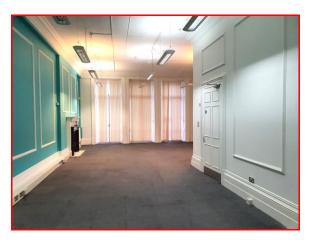

#### DESCRIPTION

Comprises an attractive Victorian building, arranged over basement, ground and four upper floors with views over Grosvenor Gardens itself.

Provides a mix of open plan and partitioned office space with an overall floor area of approx.. 6,187 sq ft (574.8 sqm). Total of eight w.c.s through the building plus one shower and two kitchen areas. The floors are connected by a central staircase plus small passenger lift.

#### AMENITIES

- Gas central heating
- Suspended up/down lighting (recessed spot in ground floor)
- Perimeter trunking
- Fibre line
- High ceilings
- Prestige address
- Overlooking Grosvenor Gardens