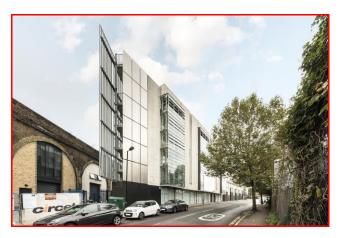

# 41-45 CONSORT ROAD, LONDON SE15 3SS APPROX. 1,627 SQ FT (151.2 SQ M)

#### **LOCATION**

Studio office unit available in Peckham on Consort Road, close to the junction with Copeland Road.

The busy and bustling Rye Lane is approximately a third of a mile to the west, including Peckham Rye station (mainline and London Overground services) and Peckham High Street is also within walking distance to the north, providing a wide variety of shops, restaurants and other amenities.