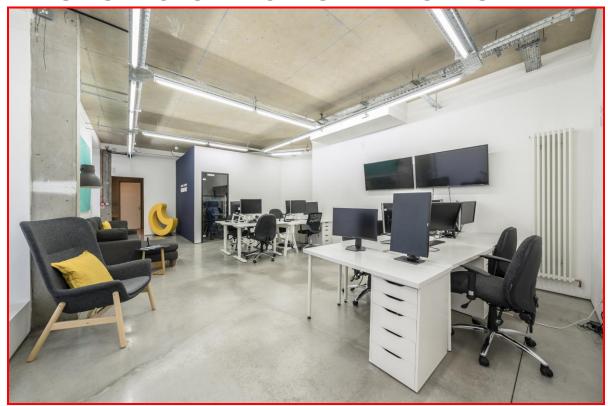

#### **DESCRIPTION**

Comprises a self-contained ground floor commercial unit forming part of within this modern mixed-use development.

Arranged as two main open plan spaces plus two meeting rooms, two kitchen points and two w.c.s. The space can be sub-divided to create two smaller units, each with own entrance. Finished to a modern contemporary style the approximate floor area is 1,627 sq ft (151.2 sq m).

#### **AMENITIES**

- Polished concrete floor
- Exposed concrete ceiling
- Central heating via the communal HIU boiler for the block
- Exposed services
- High ceilings
- Extensive glazed frontage
- Capable of subdivision