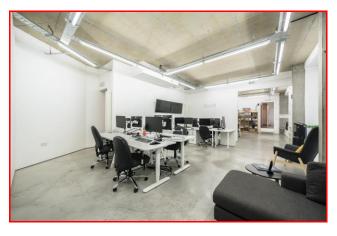

#### **DESCRIPTION**

Comprises a self-contained ground floor commercial unit forming part of within this modern mixed-use development.

Arranged as two main open plan spaces plus two meeting rooms, two kitchen points and two w.c.s. The space can be sub-divided to create two smaller units, each with own entrance. Finished to a modern contemporary style the approximate floor area is 1,627 sq ft (151.2 sq m).

#### **AMENITIES**

- Polished concrete floor
- Exposed concrete ceiling
- Central heating via the communal HIU boiler for the block
- Exposed services
- High ceilings
- Extensive glazed frontage
- Capable of subdivision