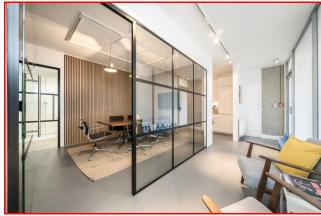

#### **DESCRIPTION**

Comprises a self-contained ground floor commercial unit forming part of within this modern mixed-use development.

Arranged as two main open plan spaces plus two meeting rooms, two kitchen points and two w.c.s. The space can be sub-divided to create two smaller units, each with own entrance. Finished to a modern contemporary style the approximate floor area is 1,627 sq ft (151.2 sq m).

#### **AMENITIES**

- Polished concrete floor
- Exposed concrete ceiling
- Central heating via the communal HIU boiler for the block
- Exposed services
- High ceilings
- Extensive glazed frontage
- Capable of subdivision