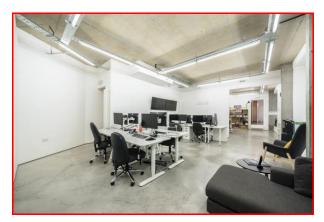

#### DESCRIPTION

Comprises a self-contained ground floor commercial unit forming part of within this modern mixed-use development.

Currently arranged as a single unit of approx. 1,627 sq ft (151.2 sq m) with two main open plan spaces plus two meeting rooms, two kitchen points and two w.c.s. The space can be sub-divided to create two smaller units of approx. 735 sq ft (68.3 sq m) and 892 sq ft (82.9 sq m), each with own entrance, kitchen and w.c.

Finished to a modern contemporary style and currently used as an office but under the E Use Class the premises could also be suitable for a variety of other uses including health, professional services and fitness.

### AMENITIES

- Polished concrete floor •
- Exposed concrete ceiling
- Central heating via the communal HIU boiler for the block
- Exposed services
- High ceilings
- Extensive glazed frontage
- Capable of subdivision