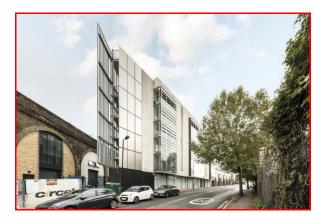

### 41-45 CONSORT ROAD, LONDON SE15 3SS APPROX. 735 - 1,627 SQ FT (68.3 - 151.2 SQ M)

### LOCATION

Studio office space available in Peckham on Consort Road, close to the junction with Copeland Road.

The busy and bustling Rye Lane is approximately a third of a mile to the west, including Peckham Rye station (mainline and London Overground services) and Peckham High Street is also within walking distance to the north, providing a wide variety of shops, restaurants and other amenities.