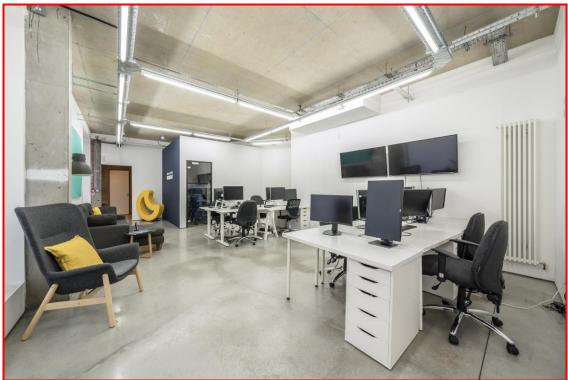

#### DESCRIPTION

Comprises a self-contained ground floor commercial unit forming part of within this modern mixed-use development.

Currently arranged as a single unit of approx. 1,627 sq ft (151.2 sq m) with two main open plan spaces plus two meeting rooms, two kitchen points and two w.c.s. The space can be sub-divided to create two smaller units of approx. 735 sq ft (68.3 sq m) and 892 sq ft (82.9 sq m), each with own entrance, kitchen and w.c.

Finished to a modern contemporary style and currently used as an office but under the E Use Class the premises could also be suitable for a variety of other uses including health, professional services and fitness.

### AMENITIES

- Polished concrete floor •
- Exposed concrete ceiling
- Central heating via the communal HIU boiler for the block
- Exposed services
- High ceilings
- Extensive glazed frontage
- Capable of subdivision