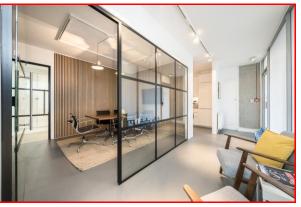

#### DESCRIPTION

Comprises a self-contained ground floor commercial unit forming part of within this modern mixed-use development.

Currently arranged as a single unit of approx. 1,627 sq ft (151.2 sq m) with two main open plan spaces plus two meeting rooms, two kitchen points and two w.c.s. The space can be sub-divided to create two smaller units of approx. 735 sq ft (68.3 sq m) and 892 sq ft (82.9 sq m), each with own entrance, kitchen and w.c.

Finished to a modern contemporary style and currently used as an office but under the E Use Class the premises could also be suitable for a variety of other uses including health, professional services and fitness.

### AMENITIES

- Polished concrete floor •
- Exposed concrete ceiling
- Central heating via the communal HIU boiler for the block
- Exposed services
- High ceilings
- Extensive glazed frontage
- Capable of subdivision