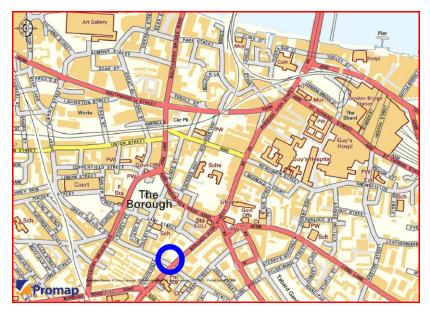

STREET, SE1

#### **USE**

Planning consent is for Retail Use (A1-A3) but under the E Use Class the premises could be suitable for a variety uses, subject to any required consents.

#### **AMENITIES**

The unit is finished to shell & core ready for an incoming occupiers own fit out, with capped service heads and the connecting stair in place between the two floors.

#### **TERMS**

The property is offered to let by way of a new lease on terms by negotiation.

#### **RENT**

£65,000 per annum, exclusive of all outgoings.

#### **SERVICE CHARGE**

To be confirmed

#### VAT

VAT will be payable on rent and annual service charge.

#### **BUSINESS RATES**

To be assessed on occupation.

#### **ENERGY PERFORMANCE**

EPC Asset Rating = 61 (Band C).

#### 280 BOROUGH HIGH STREET - LOCATION PLAN



#### **FURTHER DETAILS**

Please contact Field & Sons:

Ben Locke or Nigel Gouldsmith Tel. 020 7234 9639

E-mail: com@fieldandsons.co.uk

www.fieldandsons.biz



#### Important Notice

Field & Sons for themselves and for their clients of this property whose agents they are give notice that: 1) These particulars are set out as a general outline only for the guidance of intending purchasers/tenants and do not constitute part of any offer or contract. 2) All descriptions, dimensions, references to conditions and necessary permissions for use and occupation and other details are given without responsibility and any intending purchaser or tenant should not rely on them as statements or representations of fact but must satisfy themselves by inspection or otherwise as to the correctness of each