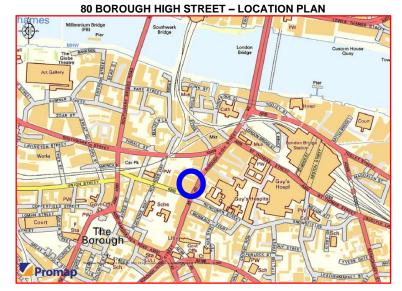

#### LOCATION

The property is prominently located on Borough High Street between the junctions with Union Street and Southwark Street, within a short walk of the redeveloped London Bridge station and Underground and very close to the popular Borough Market/Bankside locality.

Recent and on-going major developments have transformed this area into one of London's most sought after business, leisure and residential destinations.