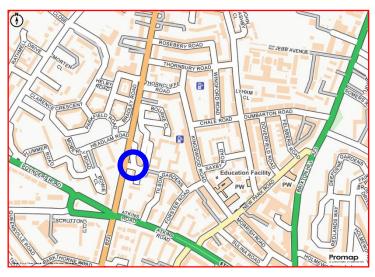

USE**

Suitable for a wide variety of uses under Use Class E including retail, fitness and medical.

The developers preference would be for occupiers who would enhance the wider local community vision of Clapham Park by providing services particularly beneficial to residents and being local based business providing local employment opportunities.

New leases on terms by arrangement.

# **RENTS**

Unit 1 = £30,000 per annum, exclusive of all outgoings.

Unit 2 = £21,000 per annum, exclusive of all outgoings.

BUSINESS RATES: To be assessed.

**SERVICE CHARGE**: To be advised.

#### **FURTHER DETAILS**

For further details please contact:

Ben Locke or Nigel Gouldsmith Tel. 020 7234 9639

E-mail: com@fieldandsons.co.uk

# www.fieldandsons.biz



# KINGS AVENUE, CLAPHAM PARK - LOCATION PLAN



### Important Notice

Field & Sons for themselves and for their clients of this property whose agents they are give notice that: 1) These particulars are set out as a general outline only for the guidance of intending purchasers/tenants and do not constitute part of any offer or contract. 2) All descriptions, dimensions, references to conditions and necessary permissions for use and occupation and other details are given without responsibility and any intending purchaser or tenant should not rely on them as statements or representations of fact but must satisfy themselves by inspection or otherwise as to the correctness of each of them. 3) No person in the employment of Field & Sons has any authority to make or give any representation or warranty whatsoever in relation to this property.