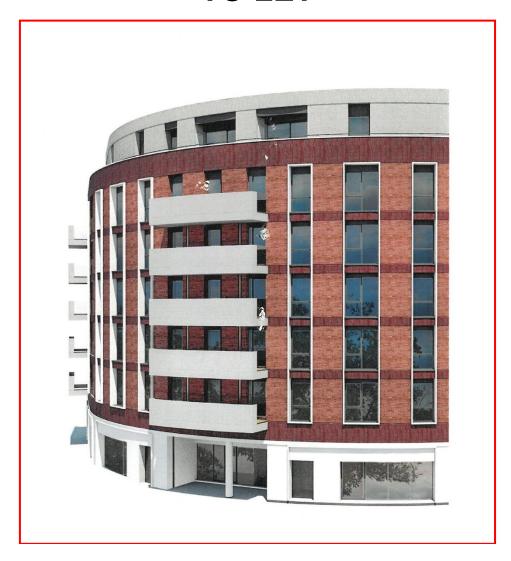

# KINGS AVENUE, CLAPHAM PARK SW4 956 SQ FT (88.8 SQM) & 1,364 SQ FT (126.7 SQM)

These two units are the first commercial spaces available within the scheme, located beneath a block of 50 residential homes due for completion in 2023.

Each will provide an open plan space with substantial frontage looking out onto the re-configured roadway with outside available for use adjacent to the new market area and pedestrian super-crossing.

#### **ACCOMMODATION**

Unit 1 = 1,364 sq ft (126.7 sqm)

Unit 2 = 956 sq ft (88.8 sqm)

The units will be finished to a shell and core specification with capped services and glazing installed, ready for an occupiers own fit out.