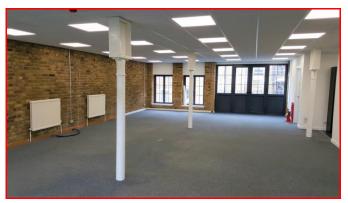

#### DESCRIPTION

The available accommodation comprises the first and second floor offices within this attractive former warehouse building.

Each floor is self-contained and arranged as predominantly open plan space together with a meeting room plus own kitchen and w.c.s. Excellent natural light with windows front and rear and retained period features including exposed brickwork and iron columns

Accessed via the communal ground floor entrance, with stairs leading to the upper floors.

 First Floor :
 1,235 sq ft (114.7 sqm)

 Second Floor :
 1,250 sq ft (116.1 sqm)

 Total :
 2,485 sq ft (230.8 sqm)

#### AMENITIES

- Suspended ceiling with recessed panel LED lighting
- Perimeter trunking
- Gas central heating
- Fully carpeted
- Two w.c.s (shower in first floor)