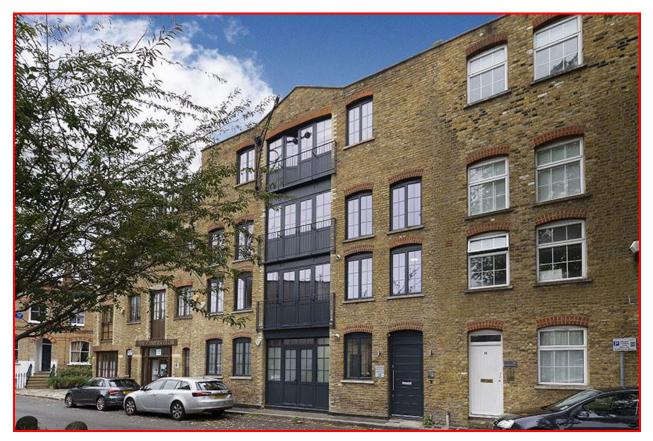

### LOCATION

14 Bowden Street is located off Kennington Road at the junction with Kennington Lane and close to the popular Cleaver Square area. Both Kennington and The Oval underground stations (Northern line City and West End branches) are within a short walk.

#### DESCRIPTION

The available accommodation comprises the first and second floor offices within this attractive former warehouse building.

Each floor is self-contained and arranged as predominantly open plan space together with a meeting room plus own kitchen and w.c.s. Excellent natural light with windows front and rear and retained period features including exposed brickwork and iron columns