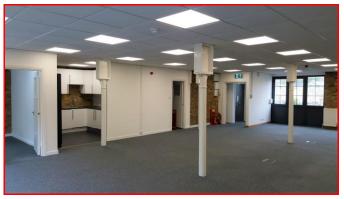

#### DESCRIPTION

The available accommodation comprises the first and second floor offices within this attractive former warehouse building.

Each floor is self-contained and arranged as predominantly open plan space together with a meeting room plus own kitchen and w.c.s. Excellent natural light with windows front and rear and retained period features including exposed brickwork and iron columns

Accessed via the communal ground floor entrance, with stairs leading to the upper floors.

 First Floor :
 1,235 sq ft (114.7 sqm)

 Second Floor :
 1,250 sq ft (116.1 sqm)

 Total :
 2,485 sq ft (230.8 sqm)

#### AMENITIES

- Suspended ceiling with recessed panel LED lighting
- Perimeter trunking
- Gas central heating
- Fully carpeted
- Two w.c.s (shower in first floor)