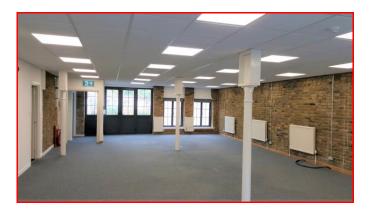

#### DESCRIPTION

The available accommodation comprises the first and second floor offices within this attractive former warehouse building.

Each floor is self-contained and arranged as predominantly open plan space together with a meeting room plus own kitchen and w.c.s. Excellent natural light with windows front and rear and retained period features including exposed brickwork and iron columns

Accessed via the communal ground floor entrance, with stairs leading to the upper floors.

 First Floor :
 1,235 sq ft (114.7 sqm)

 Second Floor :
 1,250 sq ft (116.1 sqm)

 Total :
 2,485 sq ft (230.8 sqm)

#### AMENITIES

- Suspended ceiling with recessed panel LED lighting
- Perimeter trunking
- Gas central heating
- Fully carpeted
- Two w.c.s (shower in first floor)