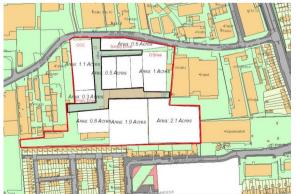

#### **Accommodation**

The site extends to the following approximate area:

| Floor             | Sq Ft | Sq M |
|-------------------|-------|------|
| Open Storage Land | 13    | 5.26 |