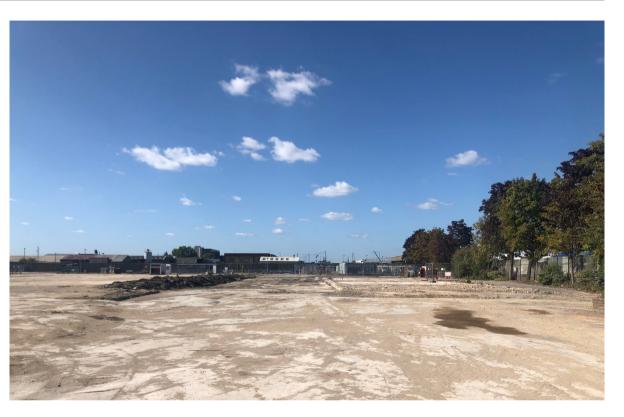

#### **Description**

A large secure site set on circa thirteen acres of land with perimeter fencing and several access points from Selinas Lane. There are toilets and a welfare area on site. The land lies within the London Borough of Barking & Dagenham's planning jurisdiction. The area is an established commercial location within the heart of Chadwell Heath, a short walk from Chadwell Heath rail station where mainline and forthcoming Crossrail services will be available.