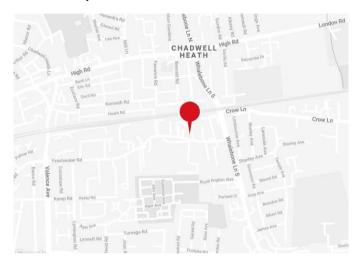

#### Location

The land is located on Selinas Lane, Chadwell Heath, Dagenham RM8 1QH. It is closely located to the A13 which offers good access to the M25 Motorway & Central London. Chadwell Heath is 0.7 miles from Chadwell Heath Train Station with regular train services to London Liverpool Street. Local occupiers include Royal Mail, Travis Perkins and Emerson Electric.

#### **Location Map**