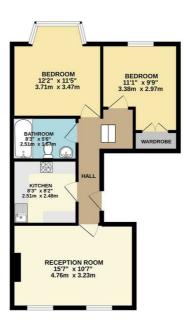

FIRST FLOOR 572 sq.ft. (53.1 sq.m.) approx.

17-19 Epsom Road • Guildford • Surrey • GU1 3JT T: 01483 457728 • E: info@cavenders.co.uk • www.cavenders.co.uk