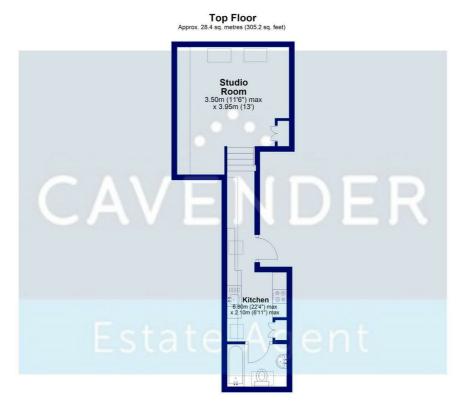

Lease 999 years from 01/01/2015 with a share of the freehold Service Charge £189.00 per month No Ground Rent

Total area: approx. 28.4 sq. metres (305.2 sq. feet)

17-19 Epsom Road • Guildford • Surrey • GU1 3JT T: 01483 457728 • E: info@cavenders.co.uk • www.cavenders.co.uk